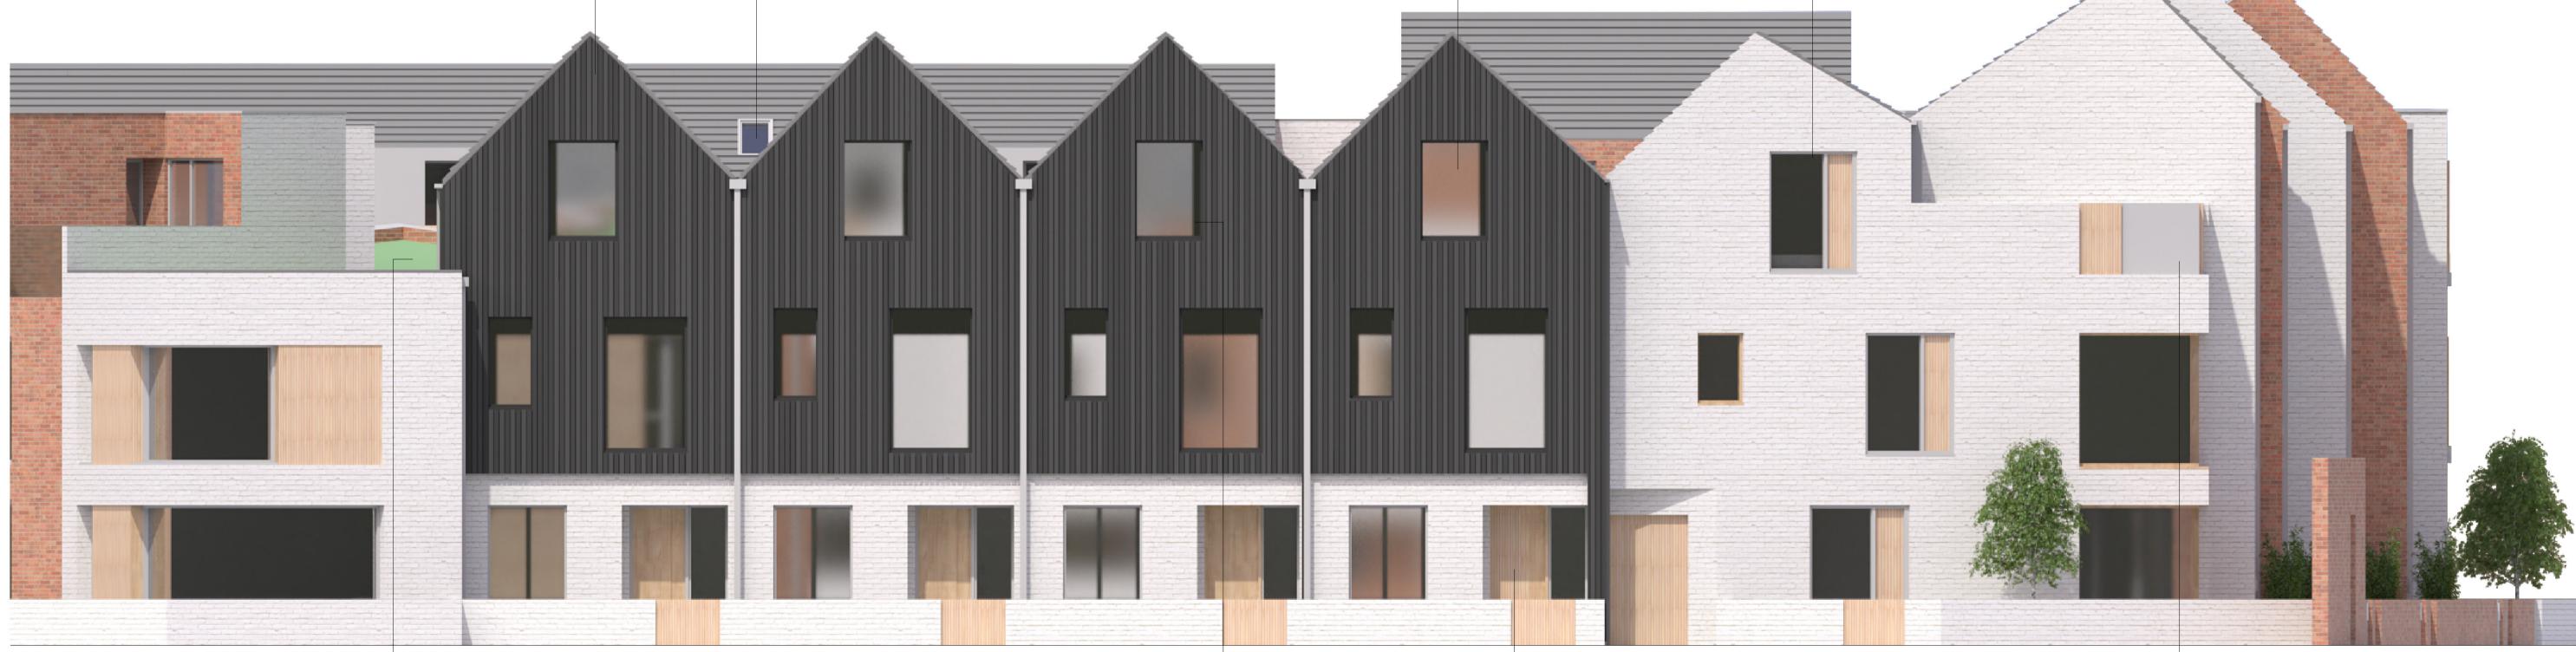

Black composite cladding

\_Top Hung Velux Roof Light

Black Aluminium tilt and turn windows

Window Reveal to

cladding.

consist of black composite cladding on either side and above the window frame to

aluminium sil to overhang the

fit flush with the window.

## Proposed East Elevation

Sedum Roof

Timber multilock front doors

RevRevision Details

Mark Revision

Former St Nicholas Junior School Site St Nicholas Road, Beverley, HU17 0QT

Drawn Date

Drawn Date Checked

White render

Drawing title
Proposed East Elevation
Proposed Material Spec