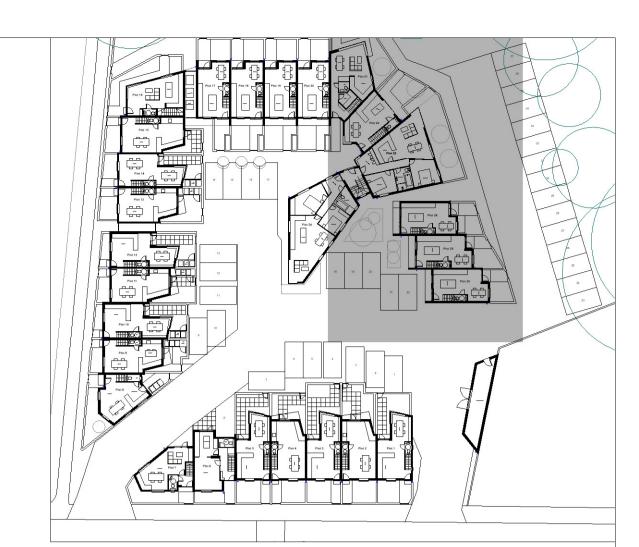

## Proposed East Elevation

Sedum Roof

Timber multilock front doors

RevRevision Details

Mark Revision

Former St Nicholas Junior School Site St Nicholas Road, Beverley, HU17 0QT

Drawn Date

Drawn Date Checked

White render

Drawing title
Proposed East Elevation
Proposed Material Spec