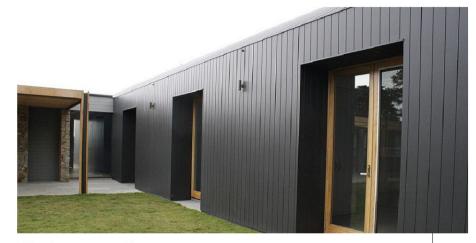

Black composite cladding



\_Top Hung Velux Roof Light



Black Aluminium tilt and turn windows





Window Reveal to

cladding.

consist of black composite cladding on either side and above the window frame to

aluminium sil to overhang the

fit flush with the window.

## Proposed East Elevation



Sedum Roof



Timber multilock front doors



## Jonathan Smith Architects

Unit 4, 44 - 46 Danish Buildings High Street Hull HU1 1PS

Telephone 01482 881864 Jonathan Smith Architects Ltd Registered in England & Wales Reg No. 7992963

Client's name Ford Water Ltd

RevRevision Details

Mark Revision

Former St Nicholas Junior School Site St Nicholas Road, Beverley, HU17 0QT

Drawn Date

Drawn Date Checked

White render

Drawing title
Proposed East Elevation
Proposed Material Spec

Drawn Date