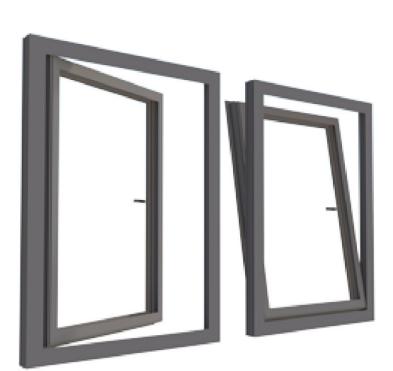

Black composite cladding

\_Top Hung Velux Roof Light

Black Aluminium tilt and turn windows

Window Reveal to

cladding.

consist of black composite cladding on either side and above the window frame to

aluminium sil to overhang the