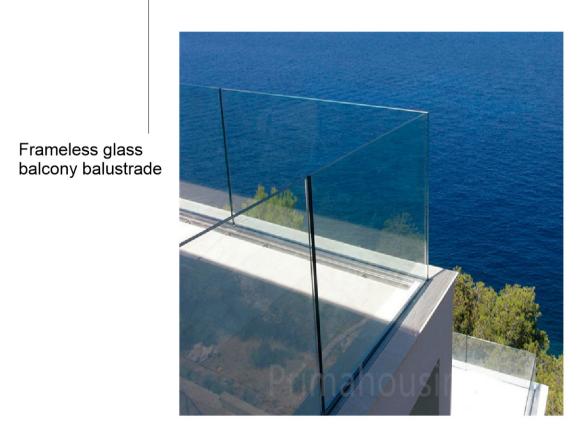

Black composite cladding

\_Top Hung Velux Roof Light

Black Aluminium tilt and turn windows

Window Reveal to

cladding.

consist of black composite cladding on either side and above the window frame to

aluminium sil to overhang the