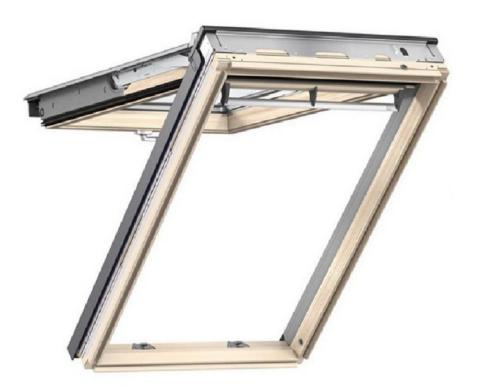

Black composite cladding

\_Top Hung Velux Roof Light

Black Aluminium tilt and turn windows

Window Reveal to

cladding.

consist of black composite cladding on either side and above the window frame to

aluminium sil to overhang the