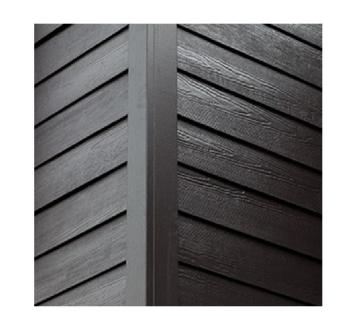

Black composite cladding

\_Top Hung Velux Roof Light

Black Aluminium tilt and turn windows

Window Reveal to

cladding.

consist of black composite cladding on either side and above the window frame to

aluminium sil to overhang the