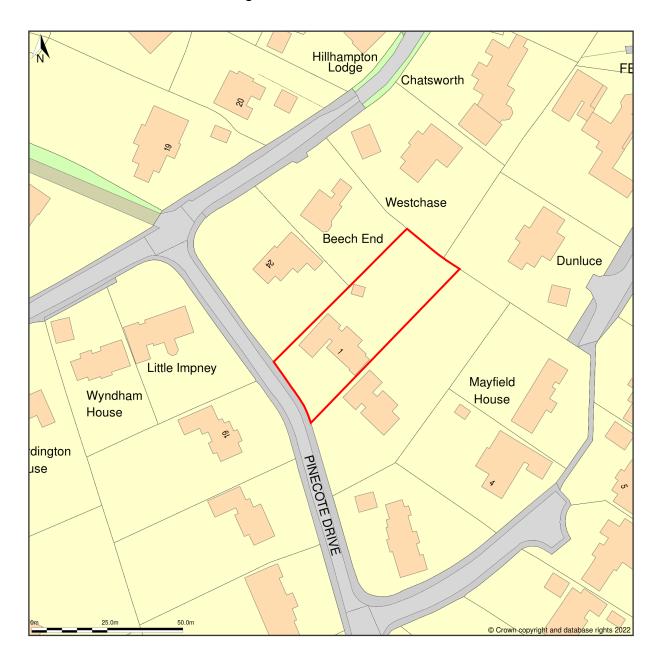

## 1, Pinecote Drive, Sunningdale, Ascot, Windsor And Maidenhead, SL5 9PS

Site Plan shows area bounded by: 494539.84, 166582.81 494739.84, 166782.81 (at a scale of 1:1250), OSGridRef: SU94636668. The representation of a road, track or path is no evidence of a right of way. The representation of features as lines is no evidence of a property boundary.

Produced on 9th Nov 2022 from the Ordnance Survey National Geographic Database and incorporating surveyed revision available at this date. Reproduction in whole or part is prohibited without the prior permission of Ordnance Survey. © Crown copyright 2022. Supplied by https://www.buyaplan.co.uk digital mapping a licensed Ordnance Survey partner (100053143). Unique plan reference: #00775930-33CC25