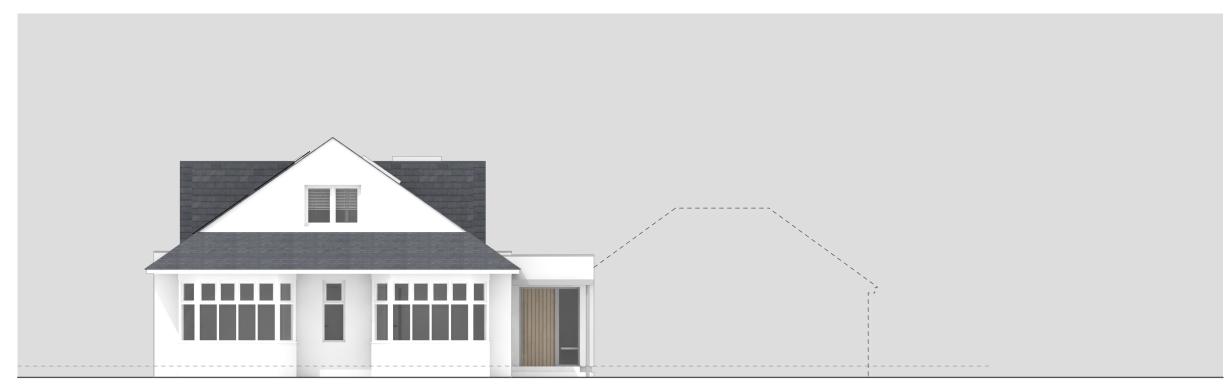

## 7485

5 Bell View Close, Windsor

001 I front / north west elevation [dashed line indicates outline of annexe]

rbstudio architects

01202 700032

studio 01, 11 Crawshaw Road, Poole BH14 8QZ

rbstudio.co.uk | office.rbstudio@mac.com

## proposed palette of materials

External walls Render White / off white colour render to match existing

Roof Pitched roof fibre cement / slate tiles

Roof dormer fibre cement / slate tiles to match pitched roof

Flat roof Single ply membrane with ppc metal trim to parapet/roof edge

Windows UPVC white frame to match existing [bungalow] ppc aluminium light grey to extensions / garage conversion

Doors Entrance doors Timber / composite