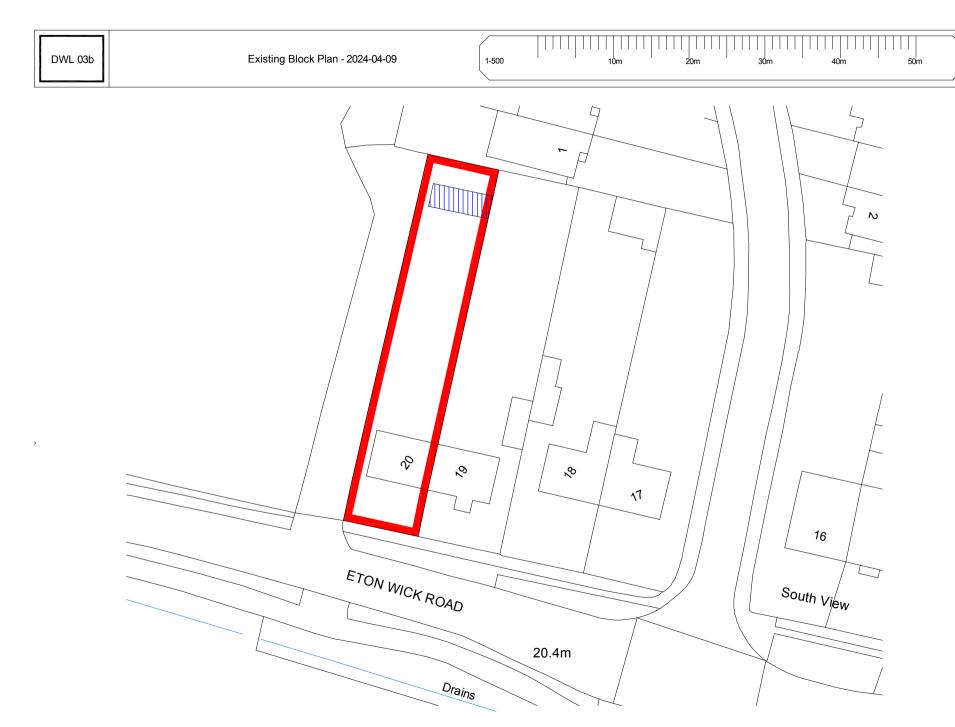

Just Plans is a trading name of Just Plans Limited, company number 10113657.

20 Eton Wick Road Windsor SL4 6PF

Scale 1-500

Paper Size: A4

Rev - J O'Neill