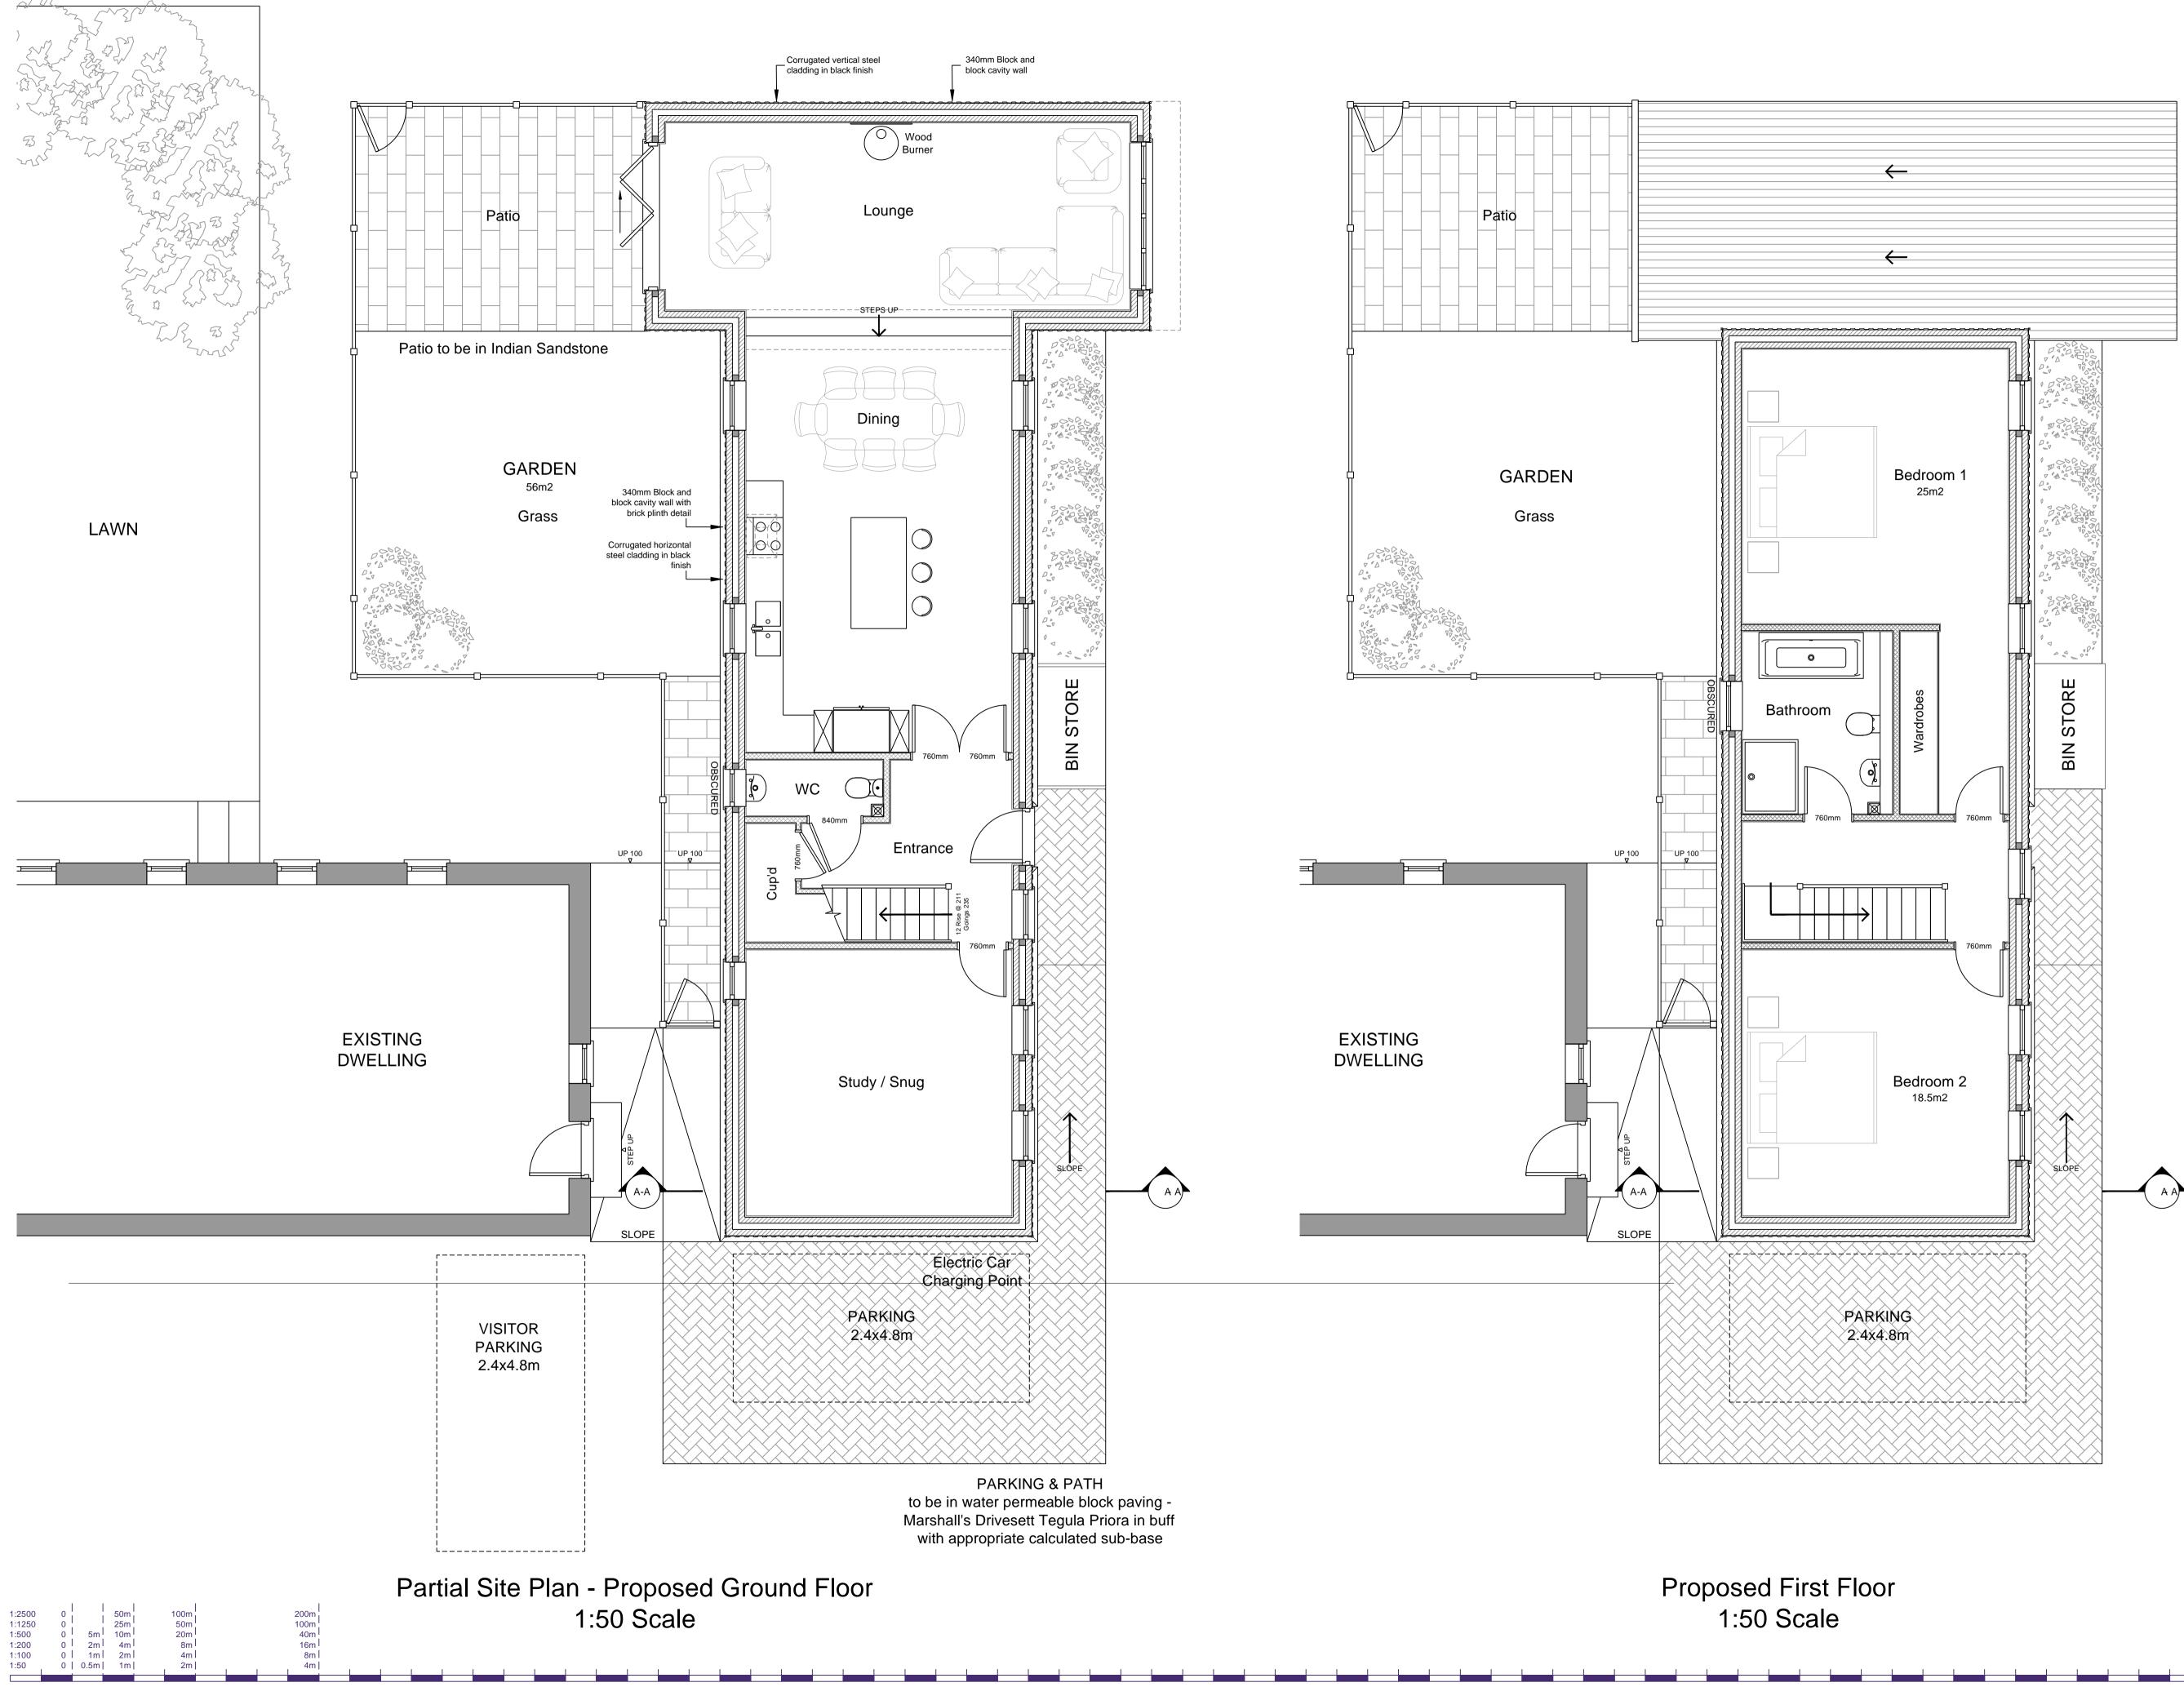

Tel: 01707 391415 Email: info@dg-arc.co.uk

Conversion of Farm Buildings to Dwelling Place Farm Project: Bayford Green Bayford SG13 8PU

Client: 1:50 Date: 08.12.2021 Scale: 1:100 Paper Size: A1 Drawn By: MB Drawing Status: PLANNING Drawing Detail: Proposed Floor Plans Drawing No: NB0921 / 201 / A (A) Annotations added Revision: