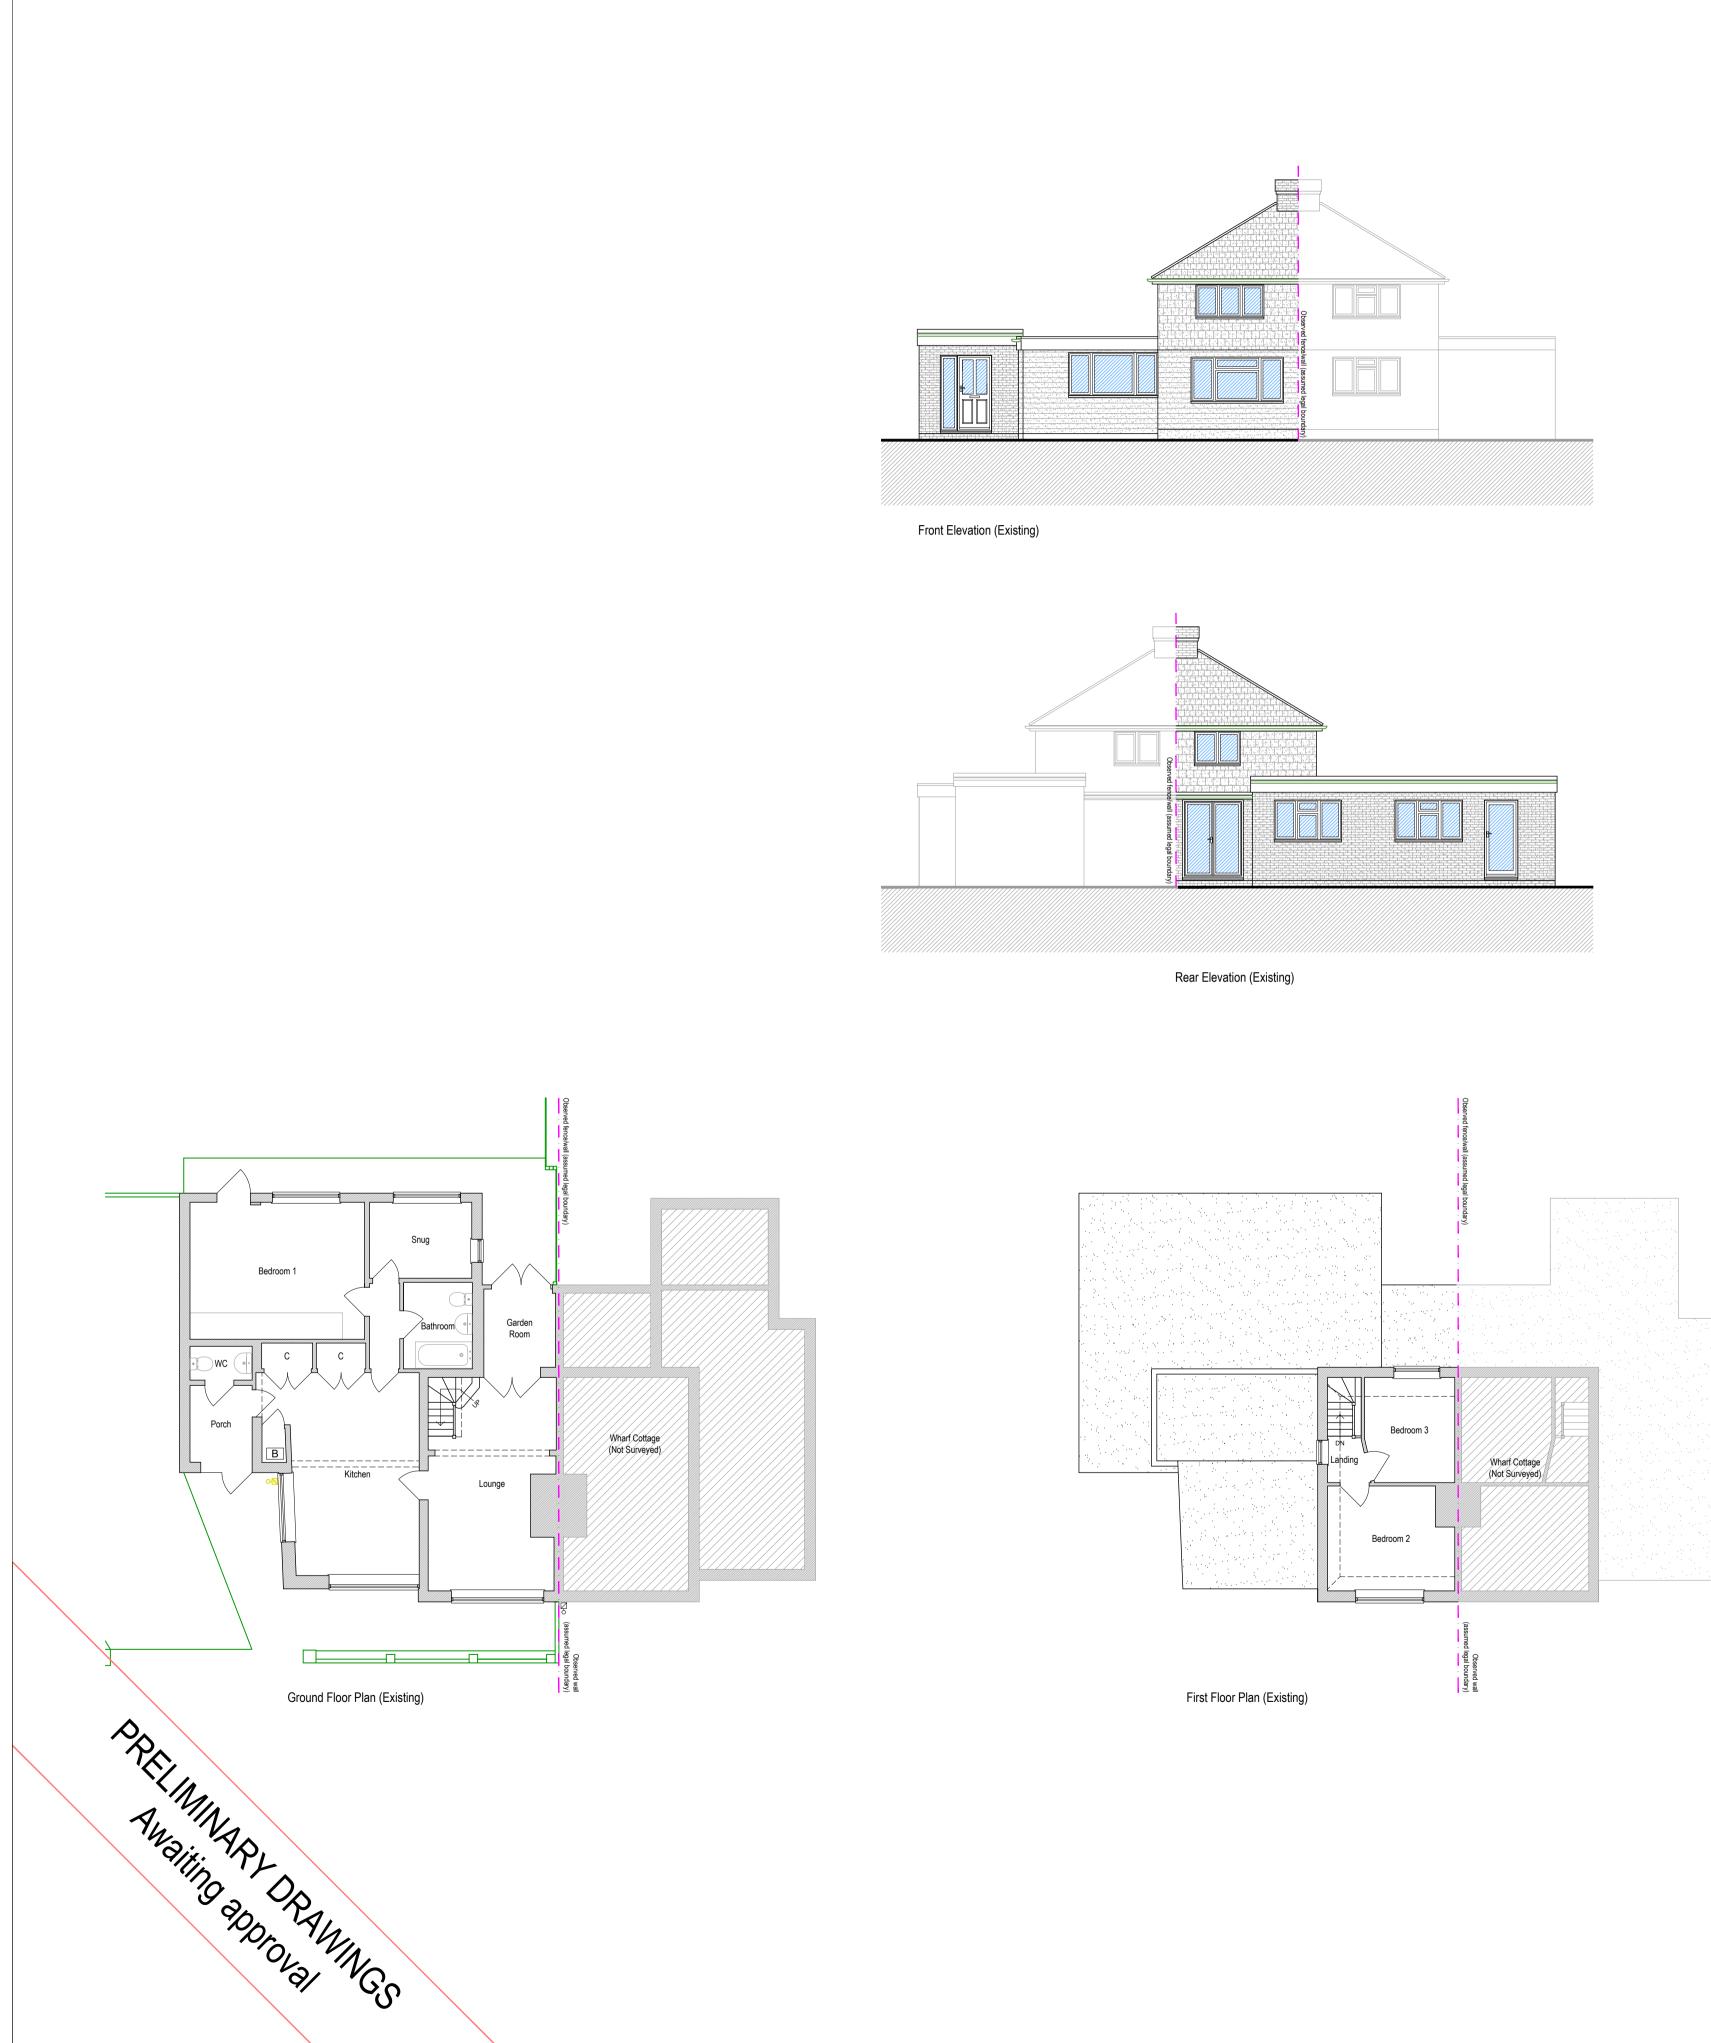

Right Elevation (Existing)



Roof Floor Plan (Existing)



## dary)

|                                                                                                                                                                                                                   | Flat roof                                                                                                 |  |  |  |
|-------------------------------------------------------------------------------------------------------------------------------------------------------------------------------------------------------------------|-----------------------------------------------------------------------------------------------------------|--|--|--|
|