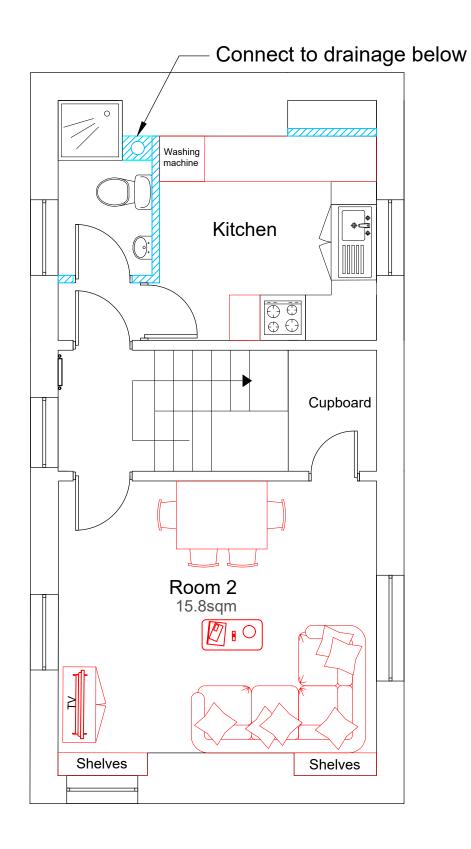

First Floor

Second Floor

ALL WORKING DIMENSIONS TO BE CHECKED ON SITE.
FIGURED DIMENSIONS TO BE TAKEN IN PREFERENCE TO SCALED
DIMENSIONS.
ANY DISCREPANCIES BETWEEN DRAWINGS OF DIFFERING SCALES
AND BETWEEN DRAWINGS AND SPECIFICATION WHERE
APPROPRIATE TO BE NOTIFIED TO SUPERVISING OFFICER FOR
DECISION.
COPYRIGHT RESERVED.