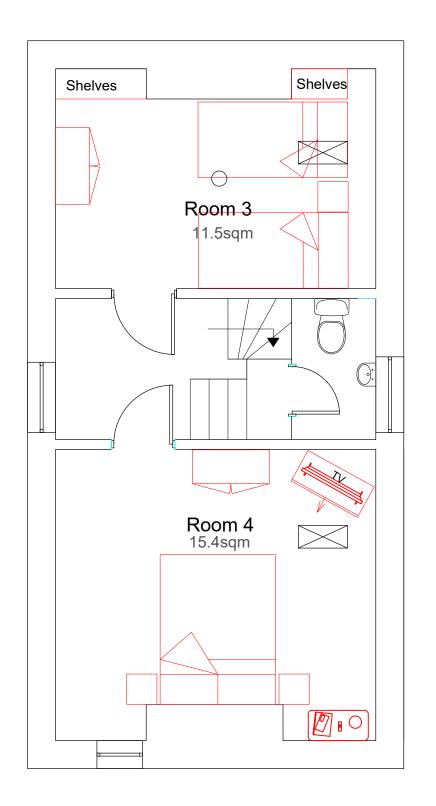

First Floor

Second Floor

ALL WORKING DIMENSIONS TO BE CHECKED ON SITE.
FIGURED DIMENSIONS TO BE TAKEN IN PREFERENCE TO SCALED
DIMENSIONS.
ANY DISCREPANCIES BETWEEN DRAWINGS OF DIFFERING SCALES
AND BETWEEN DRAWINGS AND SPECIFICATION WHERE
APPROPRIATE TO BE NOTIFIED TO SUPERVISING OFFICER FOR
DECISION.
COPYRIGHT RESERVED.