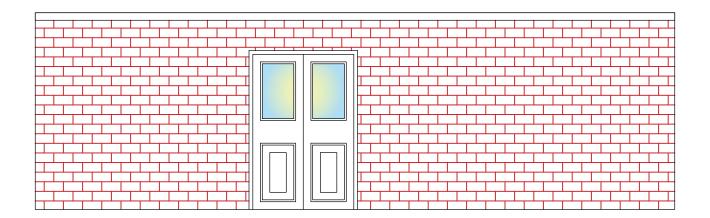

ALL WORKING DIMENSIONS TO BE CHECKED ON SITE. FIGURED DIMENSIONS TO BE TAKEN IN PREFERENCE TO SCALED DIMENSIONS. ANY DISCREPANCIES BETWEEN DRAWINGS OF DIFFERING SCALES AND BETWEEN DRAWINGS AND SPECIFICATION WHERE APPROPRIATE TO BE NOTIFIED TO SUPERVISING OFFICER FOR DECISION. COPYRIGHT RESERVED. PROJECT 3 HILL STREET SAFFRON WALDEN ESSEX CB10 1EH CLIENT SAFFRON WALDEN COUNCIL DETAIL ELEVATION - REAR EXTENSION AS EXISTING AND AS PROPOSED wilby & burnett RICS Provident House, 123 Ashdon Road, Saffron Walden, Essex CB10 2AJ T: 01799 513621 info@wilbyburnett.co.uk www.wilbyburnett.co.uk filby & Burnett LLP is a egulated by RICS drawn by SF DATE MARCH 2023 scale 1:50 @A3 CHECKED BY WE DRAWING NO. REVISION 3588/PD06