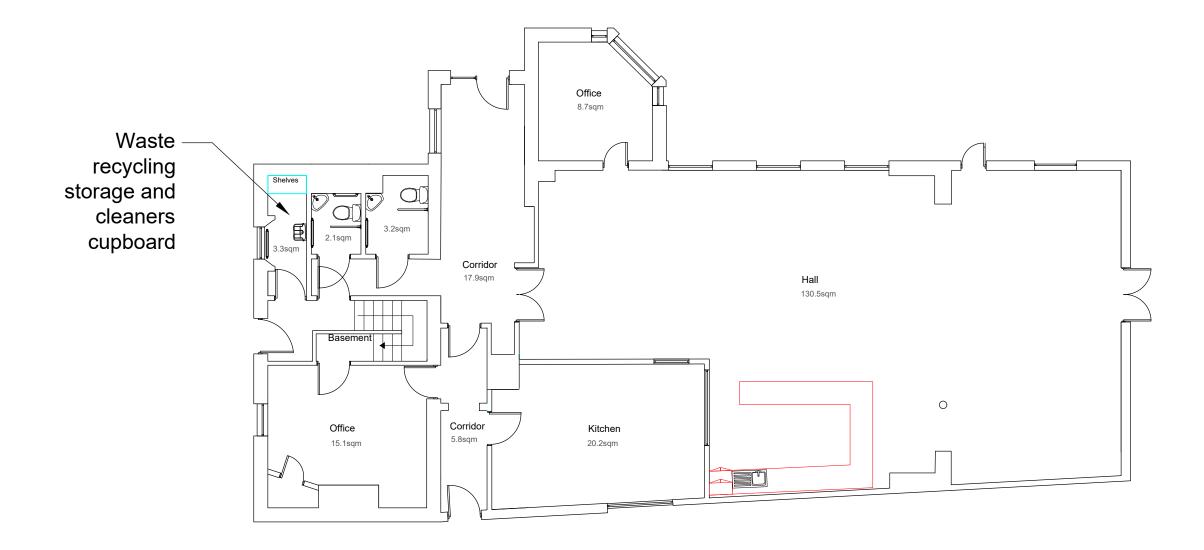

ALL WORKING DIMENSIONS TO BE CHECKED ON SITE. FIGURED DIMENSIONS TO BE TAKEN IN PREFERENCE TO SCALED DIMENSIONS. ANY DISCREPANCIES BETWEEN DRAWINGS OF DIFFERING SCALES AND BETWEEN DRAWINGS AND SPECIFICATION WHERE APPROPRIATE TO BE NOTIFIED TO SUPERVISING OFFICER FOR DECISION. COPYRIGHT RESERVED. PROJECT 3 HILL STREET SAFFRON WALDEN ESSEX CB10 1EH CLIENT SAFFRON WALDEN COUNCIL GROUND FLOOR PLAN AS PROPOSED wilby & burnett RICS Provident House, 123 Ashdon Road, Saffron Walden, Essex CB10 2AJ T: 01799 513621 info@wilbyburnett.co.uk www.wilbyburnett.co.uk by & Burnett LLP is lated by RICS date SEPT 2023 drawn by SF scale 1:100 @A3 CHECKED BY WH DRAWING NO. REVISION 3588/PD04