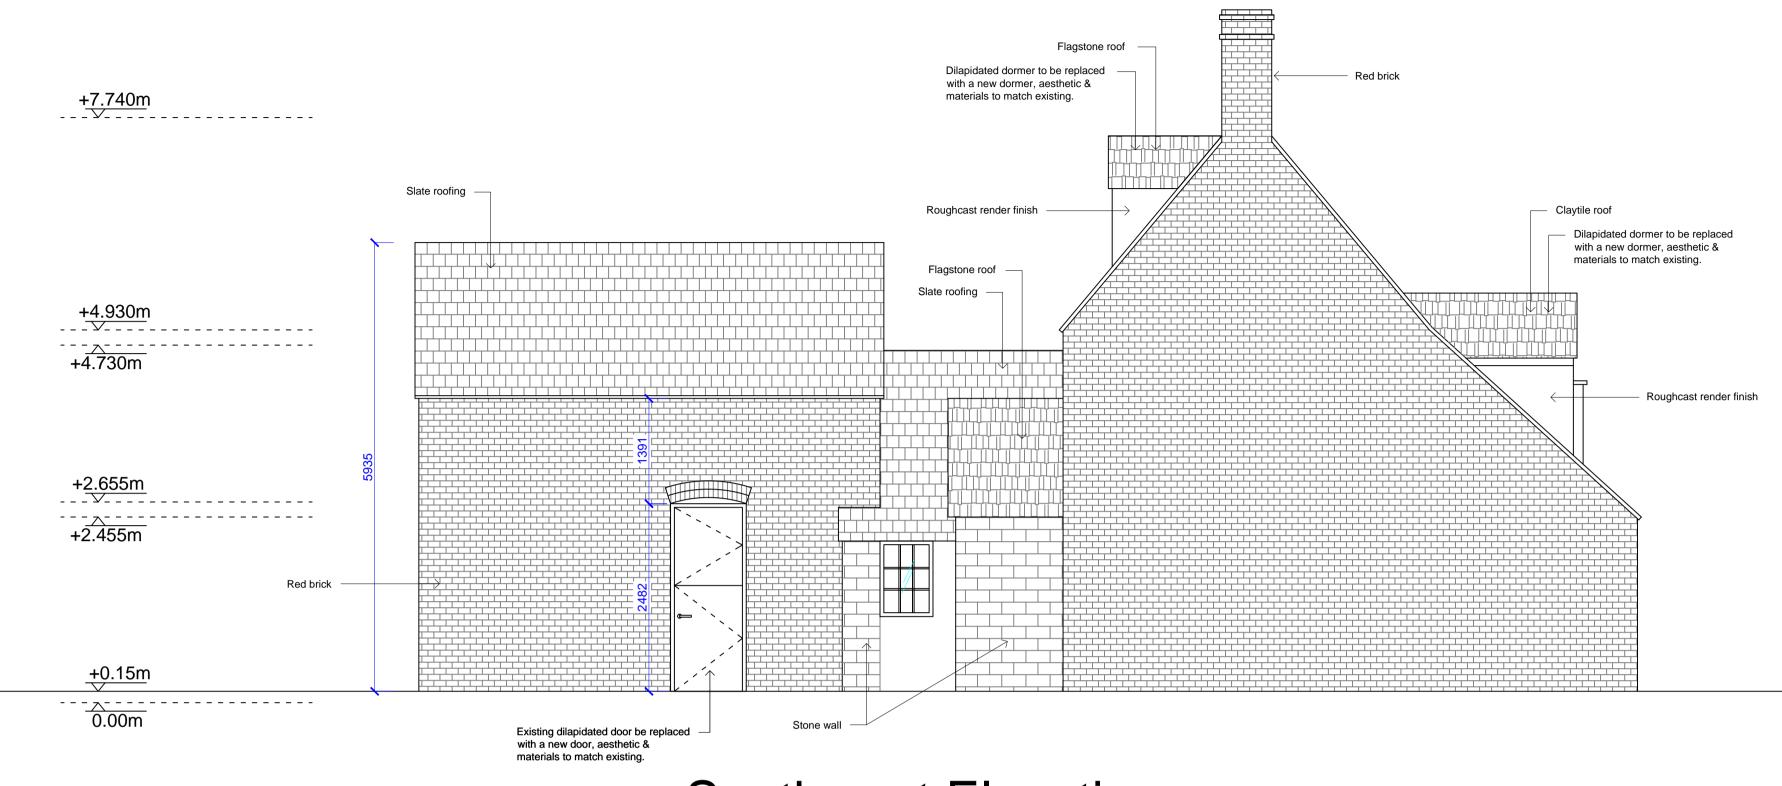

## Southwest Elevation

Northeast Elevation

|     | Revisions<br>A, 17/01/24 - Roof notes added.<br>Windows and door amended.<br>B, 26/01/24 - Windows and door added,<br>windows amended.<br>C, 11/02/24 - Barn door updated.<br>Contractor to check all dimensions on site prior to starting on site.<br>This drawing is the copyright of Swordsman Historic Architectural Design and<br>must not be used in conjunction with any other project without the express<br>written consent of Swordsman Historic Architectural Design. |  |  |  |  |  |  |  |
|-----|----------------------------------------------------------------------------------------------------------------------------------------------------------------------------------------------------------------------------------------------------------------------------------------------------------------------------------------------------------------------------------------------------------------------------------------------------------------------------------|--|--|--|--|--|--|--|
|     |                                                                                                                                                                                                                                                                                                                                                                                                                                                                                  |  |  |  |  |  |  |  |
|     |                                                                                                                                                                                                                                                                                                                                                                                                                                                                                  |  |  |  |  |  |  |  |
|     | PROJECT<br>Bracken Cottage,<br>63 High Street,<br>Sandlake,<br>Oxfordshire<br>OX29 7RH                                                                                                                                                                                                                                                                                                                                                                                           |  |  |  |  |  |  |  |
|     | DRAWING TITLE<br>Proposed Southwest<br>& Northeast Elevations<br>SWORDSMAN<br>HISTORIC<br>ARCHITECTURAL<br>DESIGN<br>'The Design & Restoration<br>of Historic Buildings'                                                                                                                                                                                                                                                                                                         |  |  |  |  |  |  |  |
|     | SCALE 1:50 @ A1 DRAWING NUMBER                                                                                                                                                                                                                                                                                                                                                                                                                                                   |  |  |  |  |  |  |  |
|     | DATE 01-01-2024 S225-008                                                                                                                                                                                                                                                                                                                                                                                                                                                         |  |  |  |  |  |  |  |
| 5.0 |                                                                                                                                                                                                                                                                                                                                                                                                                                                                                  |  |  |  |  |  |  |  |
|     | Original size 100mm @ A1                                                                                                                                                                                                                                                                                                                                                                                                                                                         |  |  |  |  |  |  |  |
|     |                                                                                                                                                                                                                                                                                                                                                                                                                                                                                  |  |  |  |  |  |  |  |