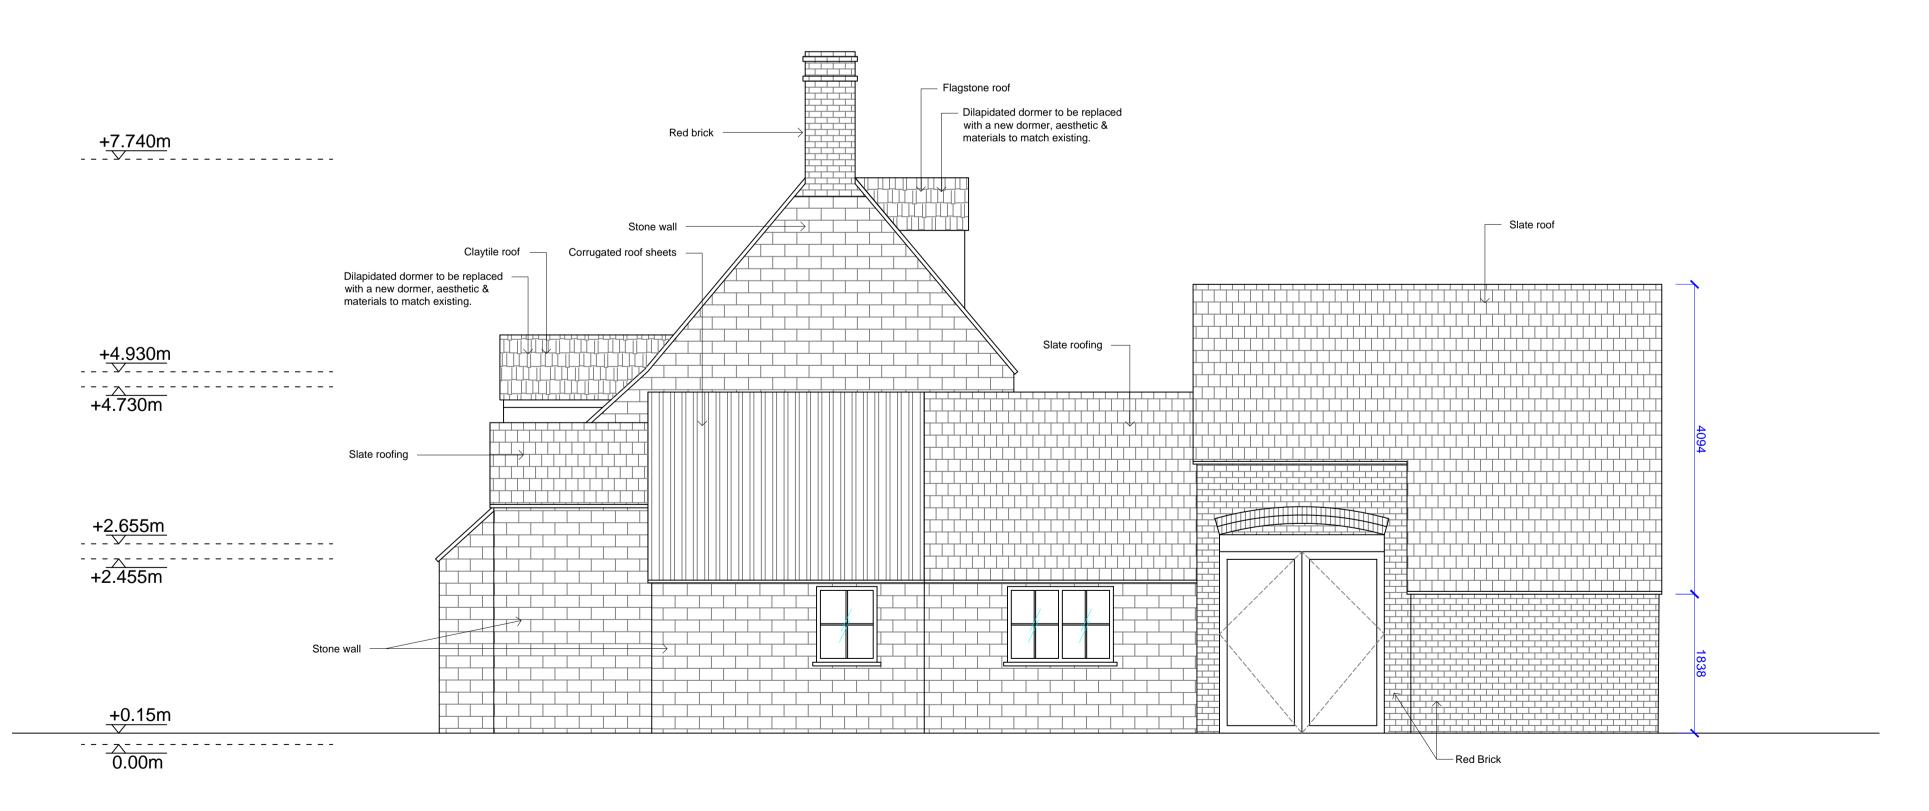

## Southwest Elevation

Northeast Elevation

|     | Revisions<br>A, 17/01/24 - Roof notes added.<br>Windows and door amended.<br>B, 26/01/24 - Windows and door added,<br>windows amended.<br>C, 11/02/24 - Barn door updated.<br>Contractor to check all dimensions on site prior to starting on site.<br>This drawing is the copyright of Swordsman Historic Architectural Design and<br>must not be used in conjunction with any other project without the express<br>written consent of Swordsman Historic Architectural Design. |  |  |  |  |  |  |  |
|-----|----------------------------------------------------------------------------------------------------------------------------------------------------------------------------------------------------------------------------------------------------------------------------------------------------------------------------------------------------------------------------------------------------------------------------------------------------------------------------------|--|--|--|--|--|--|--|
|     |                                                                                                                                                                                                                                                                                                                                                                                                                                                                                  |  |  |  |  |  |  |  |
|     |                                                                                                                                                                                                                                                                                                                                                                                                                                                                                  |  |  |  |  |  |  |  |
|     | PROJECT<br>Bracken Cottage,<br>63 High Street,<br>Sandlake,<br>Oxfordshire<br>OX29 7RH                                                                                                                                                                                                                                                                                                                                                                                           |  |  |  |  |  |  |  |
|     | DRAWING TITLE<br>Proposed Southwest<br>& Northeast Elevations<br>SWORDSMAN<br>HISTORIC<br>ARCHITECTURAL<br>DESIGN<br>'The Design & Restoration<br>of Historic Buildings'                                                                                                                                                                                                                                                                                                         |  |  |  |  |  |  |  |
|     | SCALE 1:50 @ A1 DRAWING NUMBER                                                                                                                                                                                                                                                                                                                                                                                                                                                   |  |  |  |  |  |  |  |
|     | DATE 01-01-2024 S225-008                                                                                                                                                                                                                                                                                                                                                                                                                                                         |  |  |  |  |  |  |  |
| 5.0 |                                                                                                                                                                                                                                                                                                                                                                                                                                                                                  |  |  |  |  |  |  |  |
|     | Original size 100mm @ A1                                                                                                                                                                                                                                                                                                                                                                                                                                                         |  |  |  |  |  |  |  |
|     |                                                                                                                                                                                                                                                                                                                                                                                                                                                                                  |  |  |  |  |  |  |  |