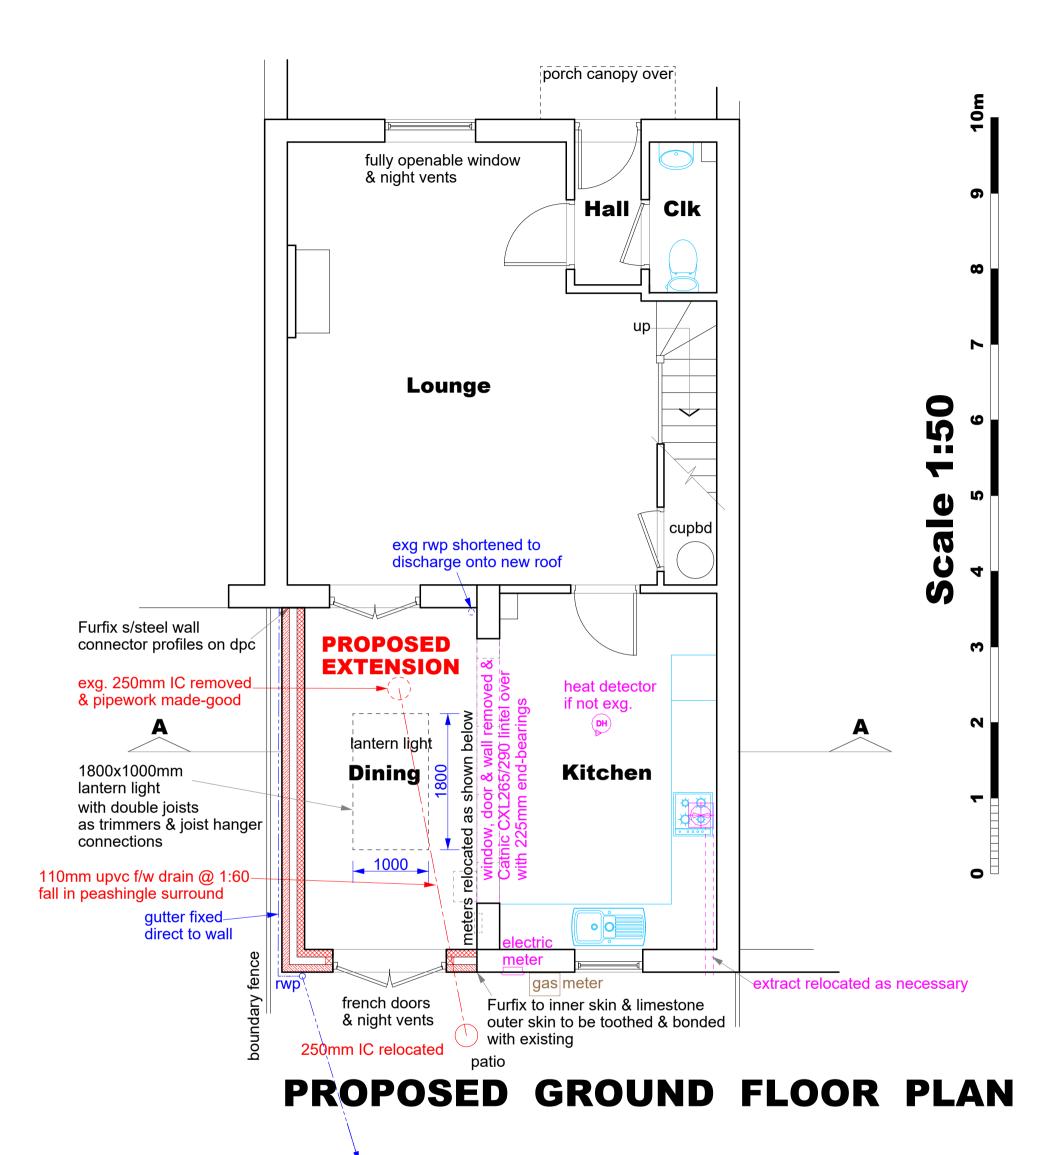

110mm upvc s/w drain @ 1:60 fall in peashingle surround to exg. system/soakaway pit min. 5000mm from building

Extension: 300mm cavity wall with 100mm Thermalite blockwork inner skin, insulated cavity & limestone outer skin Catnic CG90/100 lintel over french door opening

| BUILDING REGULATIONS                                                                            |                                                                                                                |
|-------------------------------------------------------------------------------------------------|----------------------------------------------------------------------------------------------------------------|
| PROPOSED GROUND<br>FLOOR PLAN<br>2 VALENCE COURT<br>ASTON ROAD, BAMPTON<br>OXFORDSHIRE OX18 2AF | Kamala House, North Lane,<br>Weston on the Green, Oxfordshire OX25 3RG<br>Website: www.mjbarchitectural.design |
| For Mr L. Roberts                                                                               | Email: info@mjbarchitectural.design                                                                            |
| Scale: 1:50 on A3                                                                               | Tel: 01869-350771<br>or 07836-670999                                                                           |
| Revisions                                                                                       | Malcolm Brain                                                                                                  |
|                                                                                                 | Date: October 2022                                                                                             |
|                                                                                                 | Drawing No: 22-BA-7                                                                                            |