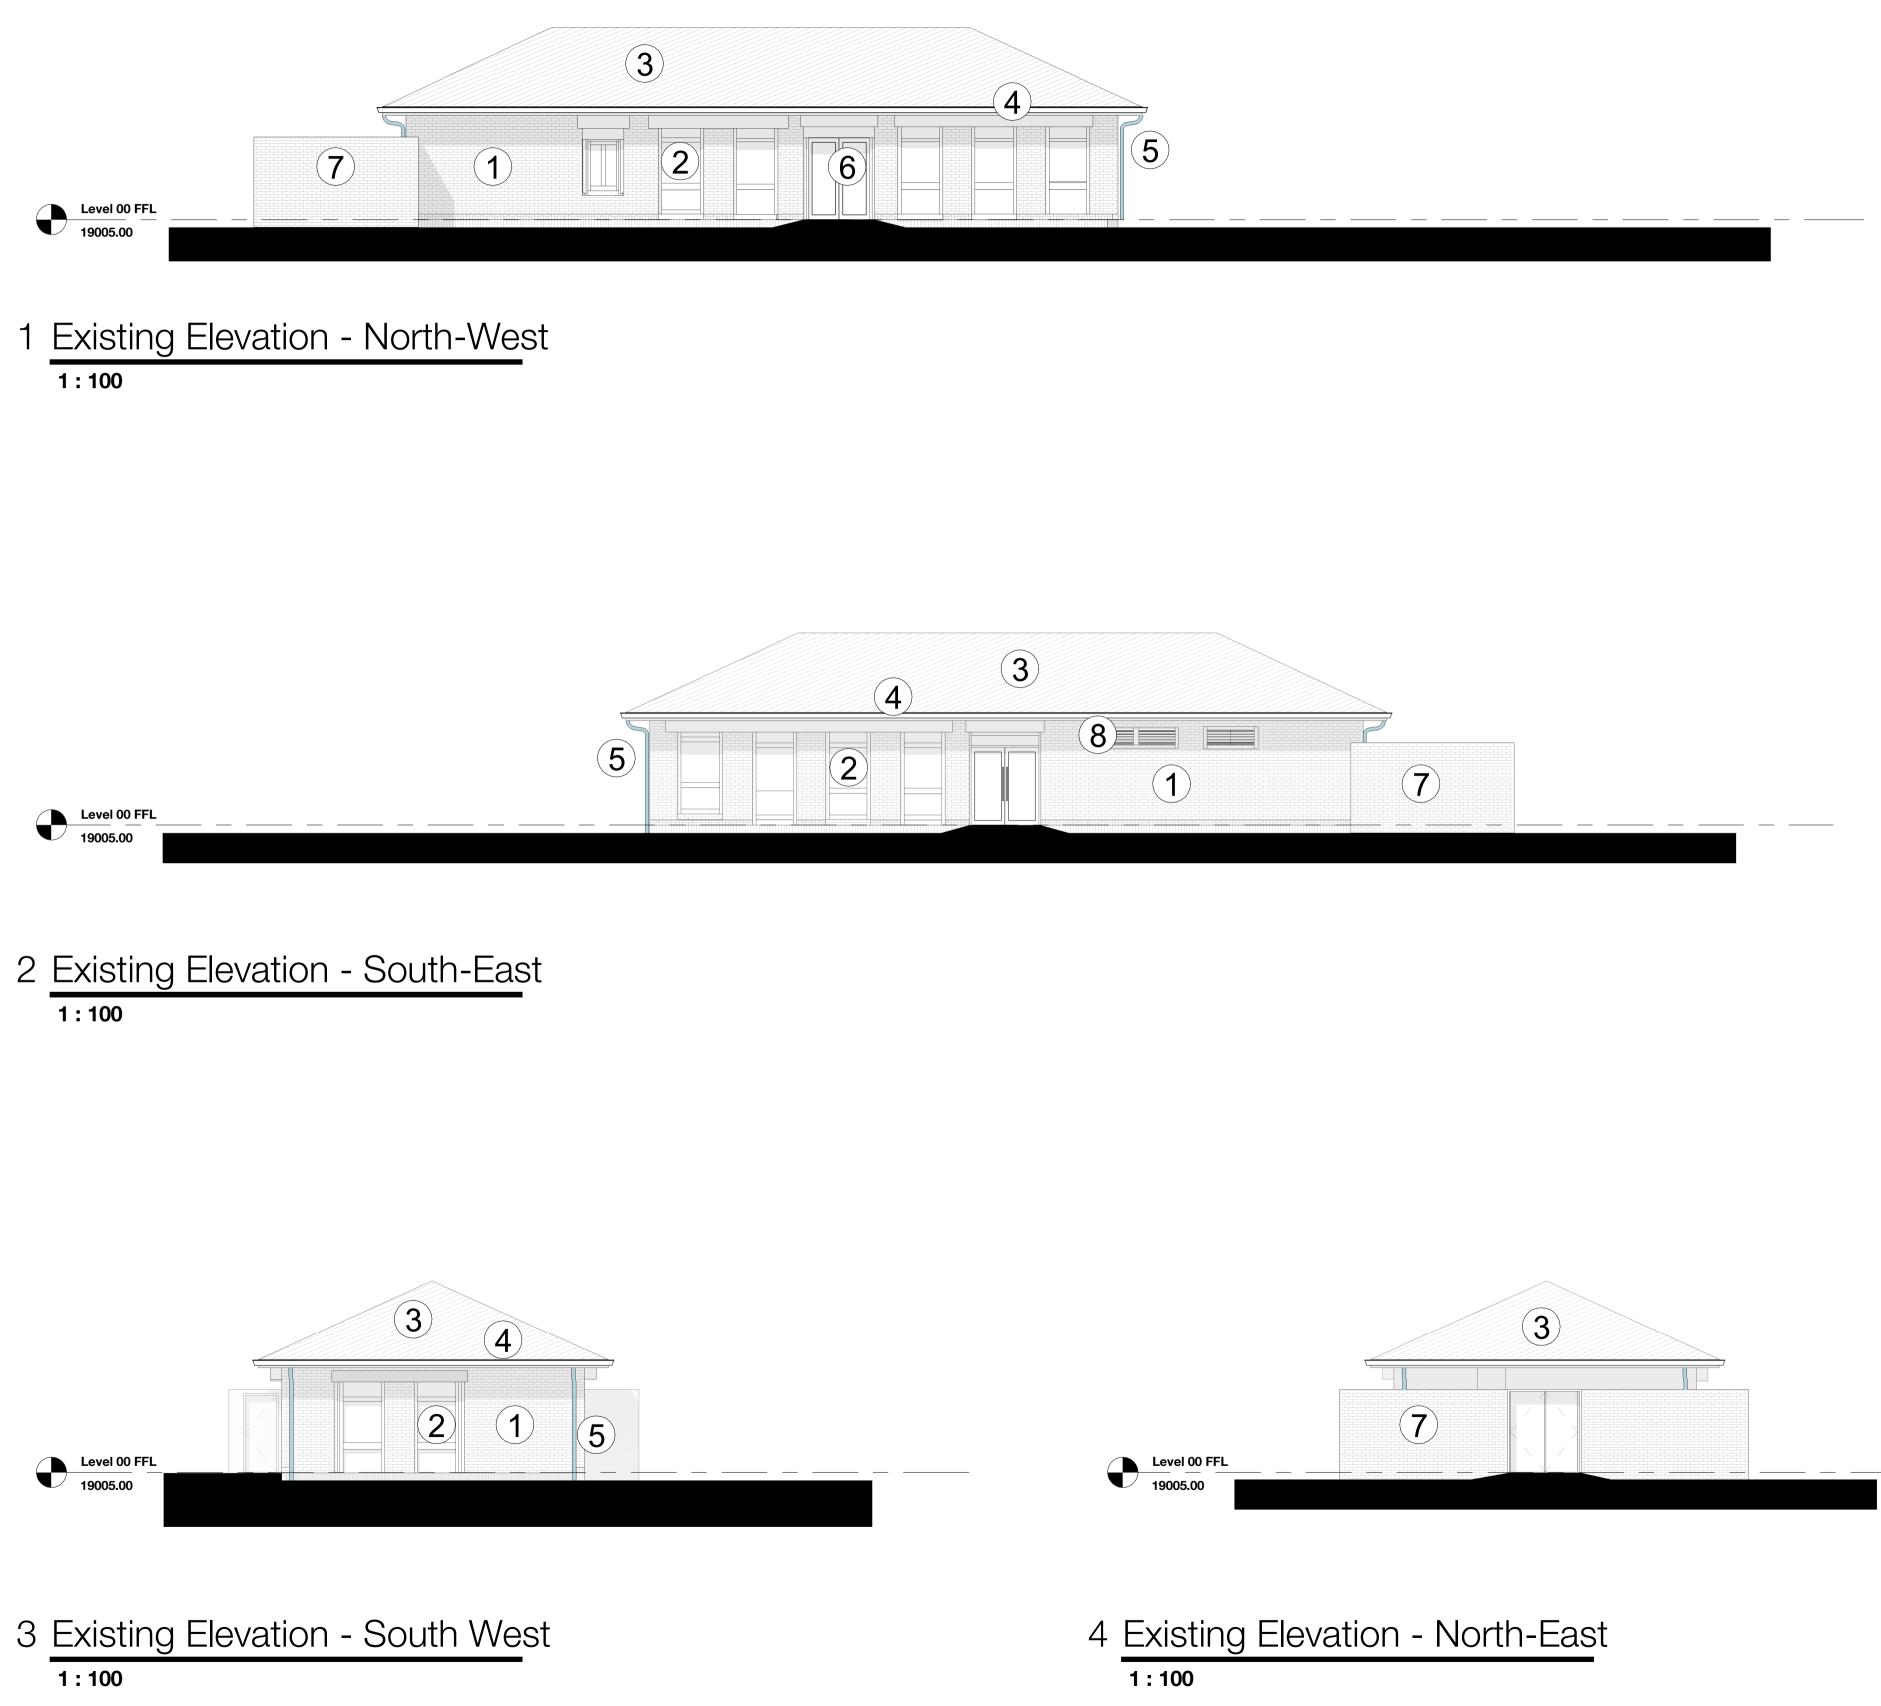

## Key:

| 1 | Facing brick to existing cafe walls |
|---|-------------------------------------|
| 2 | Timber framed windows               |
| 3 | Tile roof                           |
| 4 | Outboard gutter                     |
| 5 | PVC rainwater pipes                 |
| 6 | Existing entrance door              |
| 7 | Open bin store                      |
| 8 | Louvres                             |