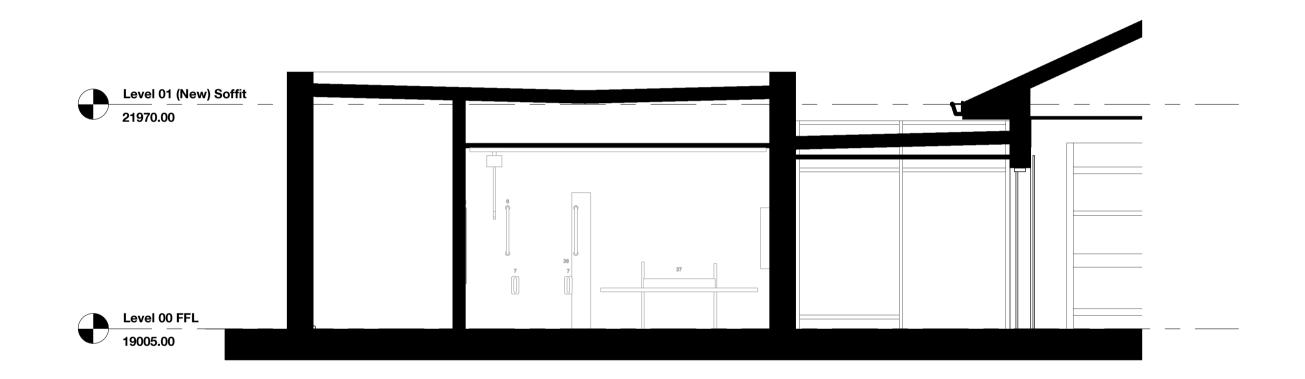

## 1 GA Section - Section A 1:100



## 2 GA Section - Section B 1:50



## 3 GA Section - Section C 1:50

The use of this data by the recipient acts as an agreement of the following statements. Do not use this data if you do not agree with any of the following statements:-

Ryder Architecture has co-ordinated relevant information received from third parties, but are not responsible for the content of the information received from others.

The controlled version of this drawing should be viewed in DWF or PDF format not DWG or other formats. All prints of this drawing must be made in full colour.

Where this drawing has been based upon Ordnance Survey data, it has been reproduced under the terms of Ryder Licence No. 100000144. Reproduction of this drawing in whole or in part is prohibited without the prior permission of Ordn