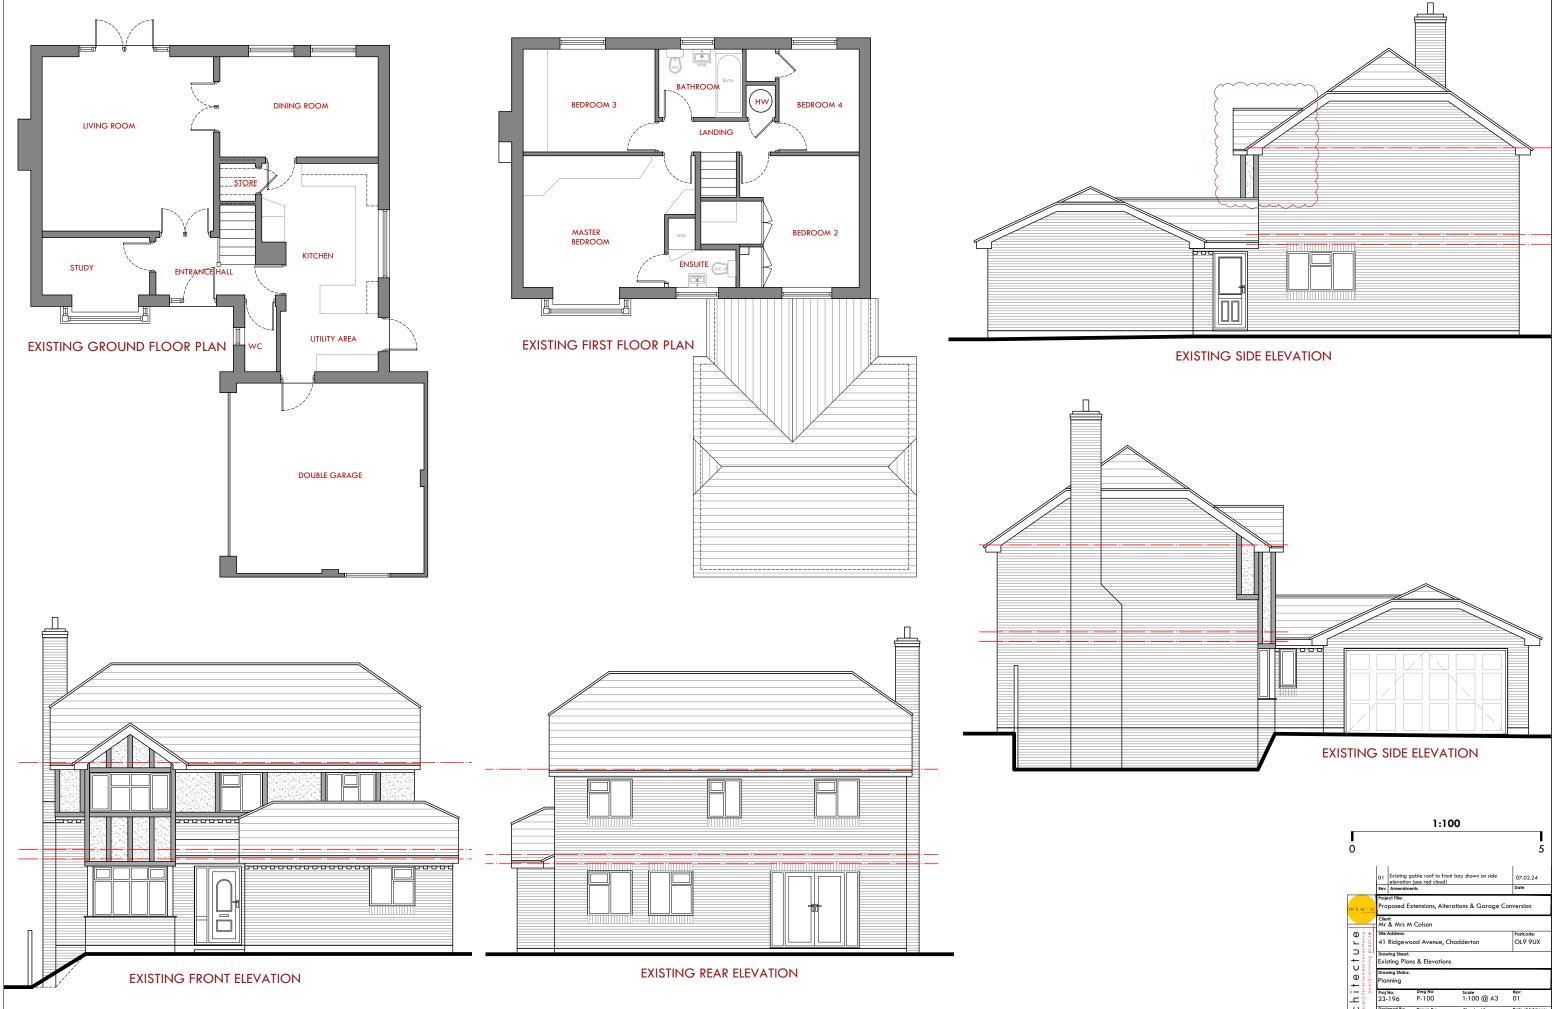

| 1:100                         |                                                                                                                                                                                                                                                                                                                                                                                         |                    |                      |                                  |
|-------------------------------|-----------------------------------------------------------------------------------------------------------------------------------------------------------------------------------------------------------------------------------------------------------------------------------------------------------------------------------------------------------------------------------------|--------------------|----------------------|----------------------------------|
| 0                             |                                                                                                                                                                                                                                                                                                                                                                                         |                    |                      | 5                                |
|                               | Rev Amend                                                                                                                                                                                                                                                                                                                                                                               | on (see red cloud) | nt bay shown on side | 07.02.24<br>Date                 |
| m k <u>w : a</u>              | Project Title:<br>Proposed Extensions, Alterations & Garage Conversion                                                                                                                                                                                                                                                                                                                  |                    |                      |                                  |
|                               | Client:<br>Mr & Mrs                                                                                                                                                                                                                                                                                                                                                                     | M Colson           |                      |                                  |
| U r O<br>practice             | Sile Address:<br>41 Ridgewood Avenue, Chadderton                                                                                                                                                                                                                                                                                                                                        |                    |                      | Postcode:<br>OL9 9UX             |
| +                             | Drawing Sheet:<br>Existing Plans & Elevations                                                                                                                                                                                                                                                                                                                                           |                    |                      |                                  |
| itect                         | Drawing Status:<br>Planning                                                                                                                                                                                                                                                                                                                                                             |                    |                      |                                  |
|                               | Proj No:<br>23-196                                                                                                                                                                                                                                                                                                                                                                      | Dwg No:<br>P-100   | Scale<br>1:100 @ A3  | Rev:<br>01                       |
| L C                           | Designed By:<br>TMK                                                                                                                                                                                                                                                                                                                                                                     | Drawn By:<br>GM    | Checked By:<br>MKWA  | Date of 1st Issue:<br>02.12.2023 |
| m k w : a r c h i t e c t u r | Only figured dimensions are to be used. All dimensions to be decked an site prior to<br>construction, order or manufacturer of any element. In the event of any discrepancy,<br>norty MKW Achitecture Ltd Immediately. This drawing remains the copyright of MKW<br>Architecture Ltd and shall not be copied in whole or part without prior written consent of<br>the Company Director. |                    |                      |                                  |
| <mark>ہ</mark><br>۲           | MKW Architecture Ltd<br>Suite 51, Earl Business Centre, Dowry St, Oldham, OL8 2PF<br>T: +44(0)7932932599<br>E: Info@mkvarchitecture.com W: www.mkwarchitecture.com                                                                                                                                                                                                                      |                    |                      |                                  |