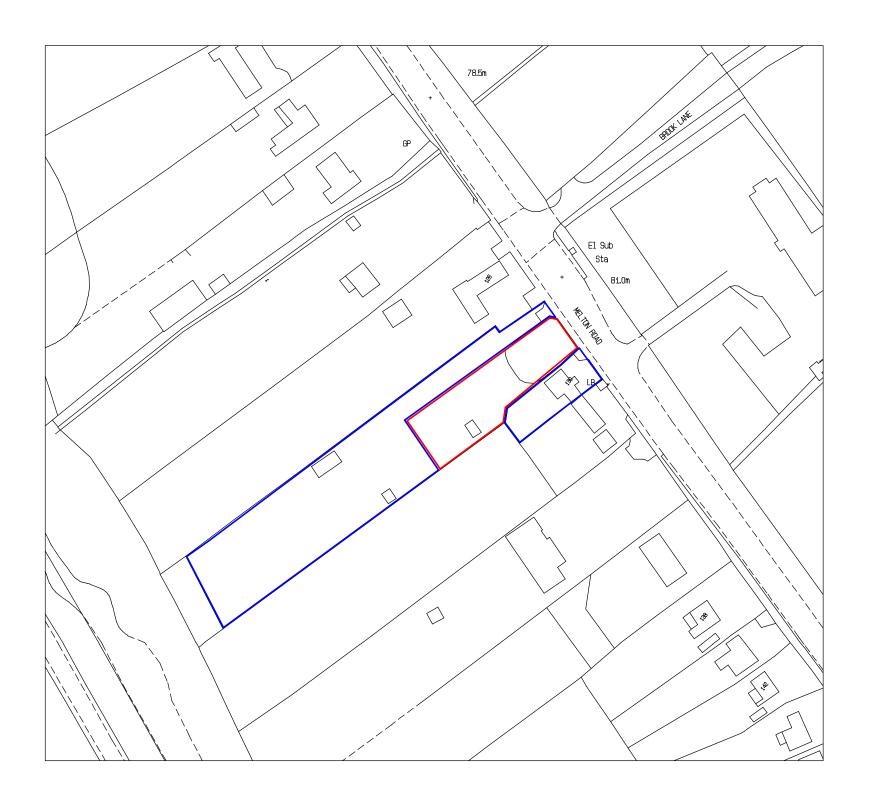

Site: Land between 126 & 130 Melton Road,

Stanton On The Wolds

Proposed New Dwelling

Drawing:
Location Plan

1:1250 (A3)

Do not scale dimensions from this drawing.
All dimensions in millimetres unless otherwise stated.
Check all dimensions on site prior to ordering of materials or commencement of works.