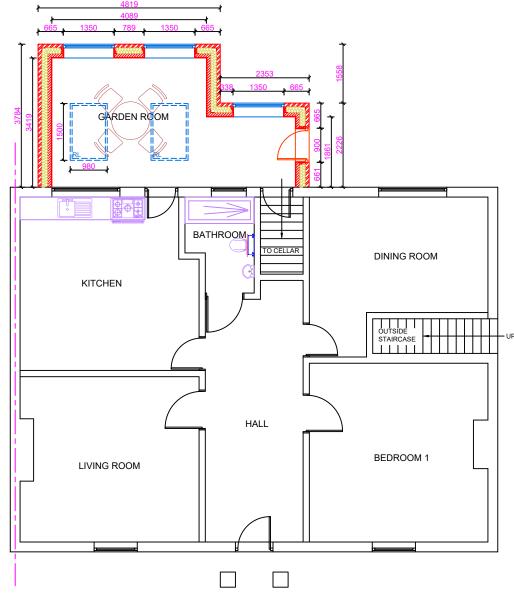

## LEGEND

SD = SMOKE DETECTOR WITH SOUNDER

• = EMERGENCY LIGHTING TO BS5266: Part 1 1988

📵 = HEAT DETECTOR

FD30 = 30 MINUTE FIRE RESISTING DOOR AND FRAME (57) = SUNTUBE

PROPOSED FLOOR PLAN