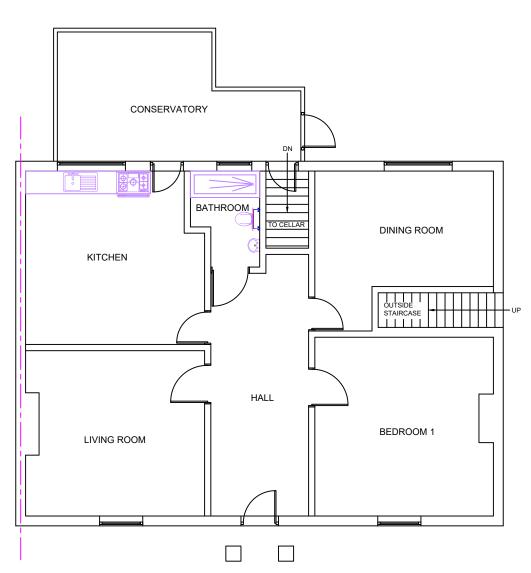

ANY WORKS.

THE DRAWING DOES NOT INDICATE OR IMPLY THE STRUCTURAL CONDITION OF THE EXISTING PROPERTY. THE DRAWINGS HAVE BEEN PREPARED FOR ASSISTANCE IN THE PREPARATION OF DETAILS FOR PLANNING AND BUILDING RECULATIONS PURPOSES ONLY NO CHECK DIMENSIONS HAVE BEEN TAKEN, ALL DETAILS HAVE BEEN PROVIDED BY THE CLIENT.

THE USE OF PERMITTED DEVELOPMENT RIGHT IN PROPERTY IS SUBJECT TO INFORMATION PROVIDED BY OWNER REGARDING THE STATUS OF PROPERTY AS A DWELLING HOUSE AND THE DWELLING NOT BEING IN A CONSERVATION AREA. ANY DEVELOPMENT WITH OUT A CERTIFICATE OF LAWFULNESS OR PLANNING PERMISSION IS SOLELY AT OWNER'S RISK.

## LEGEND

SD = SMOKE DETECTOR WITH SOUNDER

• = EMERGENCY LIGHTING TO BS5266: Part 1 1988

📵 = HEAT DETECTOR

FD30 = 30 MINUTE FIRE RESISTING DOOR AND FRAME (57) = SUNTUBE















PROPOSED FLOOR PLAN