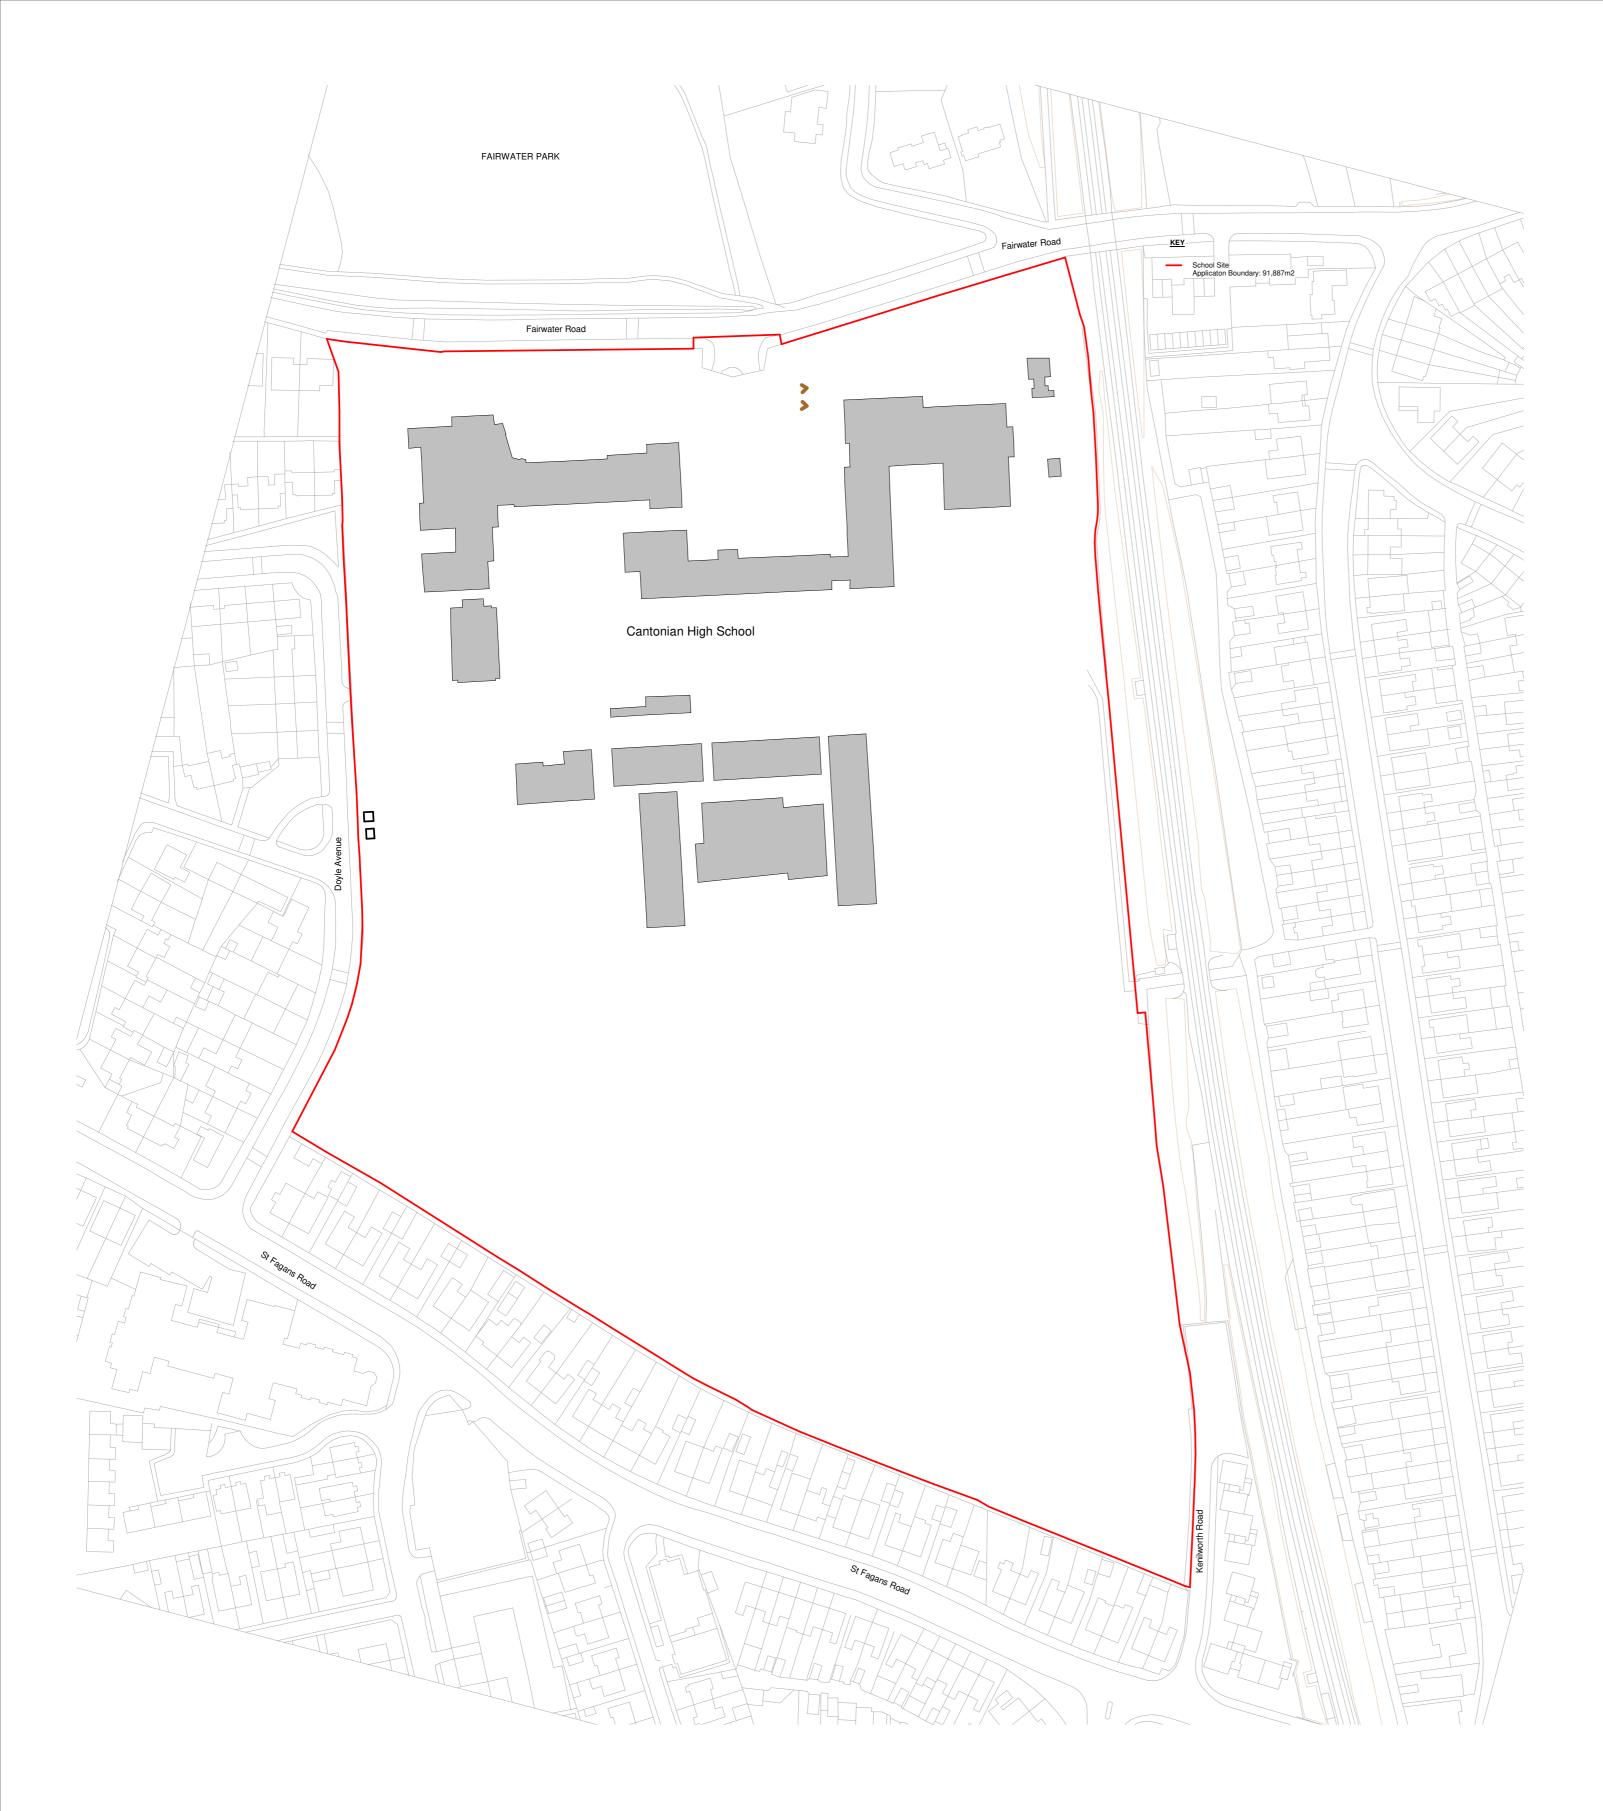

| Rev         Description           P01         Draft PAC Issue           P02         Planning Issue | Drawn Checked Date I | Issued<br>09.12.22<br>8.6.23 | DO NOT SCALE. Use figured dimensions only. Dra<br>The contractor is requested to check all<br>dimensions before the work is put in hand.<br>@All copyrights Austin-SmithLord Ltd                                                                                                | wn Author        | Austin-Smith:Lord Ltd<br>Architects Designers Planners<br>Landscape Architects                   | Austin-Smith:Lord                             |
|----------------------------------------------------------------------------------------------------|----------------------|------------------------------|---------------------------------------------------------------------------------------------------------------------------------------------------------------------------------------------------------------------------------------------------------------------------------|------------------|--------------------------------------------------------------------------------------------------|-----------------------------------------------|
|                                                                                                    |                      |                              | This drawing must only be used for the purpose<br>for which it is supplied and its contents must not<br>be reproduced for any purpose without written<br>permission.<br>No areas indicated, or a reas calculated from this<br>drawing obtailed be used for valiantion nurrowsel | e Issue Date     | one Dunleavy Drive<br>Cardiff<br>CF11 0SN<br>t +44 (0)2920 225 208                               | Project Project Name                          |
|                                                                                                    |                      |                              | or as the basis for development contracts.  Austin-SmithtLord Ltd is a limited company registered in England & Wales with registered number 11773049 Registered Office: Port of Liverpool Building Pier Head Liverpool 13 1BY                                                   | le @ A1 1 : 1250 | e cardiff@austinsmithlord.com                                                                    | Description Site Location Plan                |
|                                                                                                    |                      |                              | Stat                                                                                                                                                                                                                                                                            | tus              | 54                                                                                               | Job No. Drawing No. Revision P02              |
|                                                                                                    |                      |                              |                                                                                                                                                                                                                                                                                 |                  | Drawings and models powered by<br>Austin-Smith:Lord Ltd <b>BIM</b> using AutoDesk <b>Revit</b> • | Project Number FC- ASL- 000- ZZ- DR- L- 09000 |