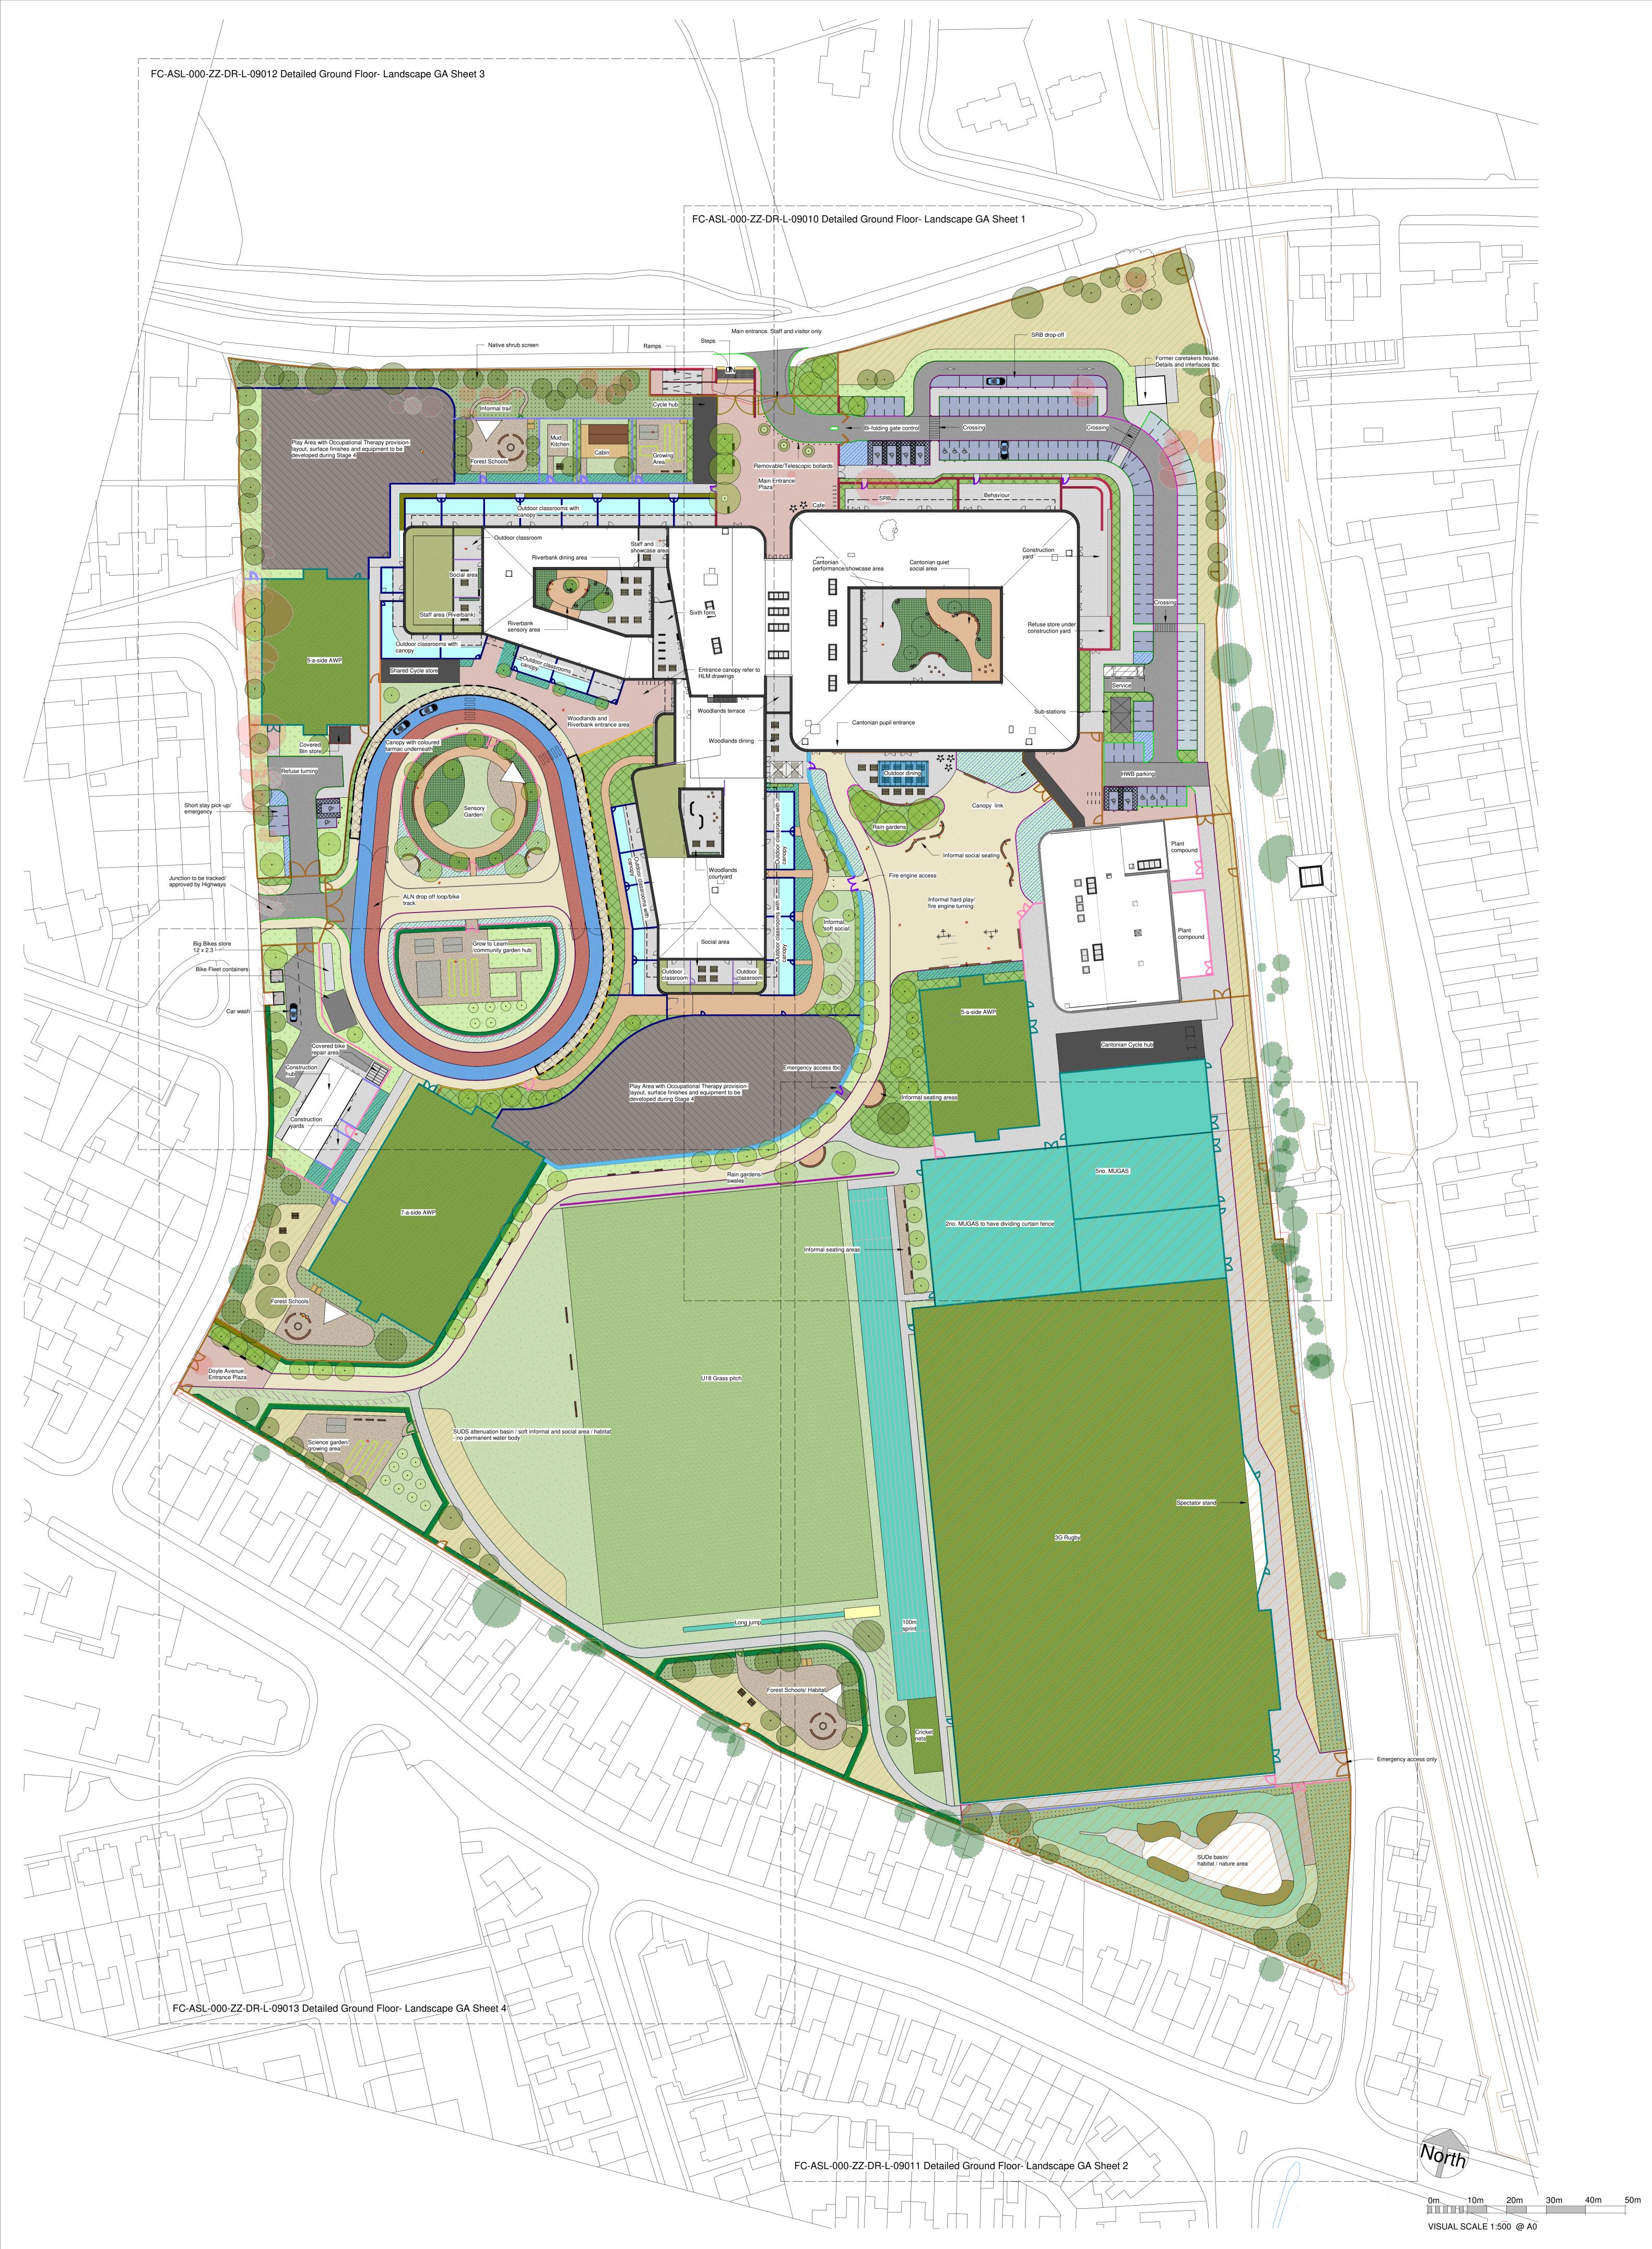

Refer to drawings L- 09010 to 09013 for 1:250 scale plans with key

|                                                              |                           | <br> |                                                                                                          |                                                              |                                               |
|--------------------------------------------------------------|---------------------------|------|----------------------------------------------------------------------------------------------------------|--------------------------------------------------------------|-----------------------------------------------|
| Rev Description                                              | Drawn Checked Date Issued |      | DO NOT SCALE. Use figured dimensions only. Drawn                                                         | Author Austin-Smith:Lord Ltd                                 | Austin-Smith:Lord                             |
| P01 For information                                          | 25.10.22                  |      | dimensions before the work is put in hand.                                                               | Architects Designers Planners                                | AUSIIN'SMIIN'LOIO                             |
| P02 For costing                                              | 21.11.22                  |      |                                                                                                          | Landscape Architects                                         |                                               |
| P03 Draft PAC Issue                                          | 09.12.22                  |      | ©All copyrights Austin-Smith:Lord Ltd<br>This drawing must only be used for the purpose<br>Date<br>Issue | and Duplovier Drive                                          | Project Project Name                          |
| P04 Updated PAC Issue                                        | 05.01.23                  |      | for which it is supplied and its contents must not                                                       | one Dunieavy Drive                                           |                                               |
| P05 Updated to stakeholders comments                         | 31.01.23                  |      | be reproduced for any purpose without written                                                            | Cardiff                                                      |                                               |
| P06 Planning Issue                                           | 8.6.23                    |      | permission.                                                                                              | . 500 CF11 0SN                                               |                                               |
| P07 Planning Issue- canopies added, fences and gates amended | 22.06.23                  |      | No areas indicated, or areas calculated from this Scale @ A0 1                                           |                                                              | Description Overall Landscape GA              |
| P08 Planning NMA T 041 removed                               | 05.04.24                  |      | drawing should be used for valuation purposes                                                            | t +44 (0)2920 225 208                                        |                                               |
|                                                              |                           |      | or as the basis for development contracts.                                                               | e cardiff@austinsmithlord.com                                |                                               |
|                                                              |                           |      | Austin-Smith:Lord Ltd is a limited company<br>registered in England & Wales with registered Status       | 54                                                           | Job No. Drawing No. Revision <u>P08</u>       |
|                                                              |                           |      |                                                                                                          |                                                              |                                               |
|                                                              |                           |      | number 11773049 Registered Office: Port of                                                               | Drawings and models powered by                               | Project Number FC- ASL- 000- ZZ- DR- L- 09001 |
|                                                              |                           |      | Liverpool Building Pier Head Liverpool L3 1BY                                                            | Austin-Smith:Lord Ltd <b>BIM</b> using AutoDesk <b>Revit</b> |                                               |