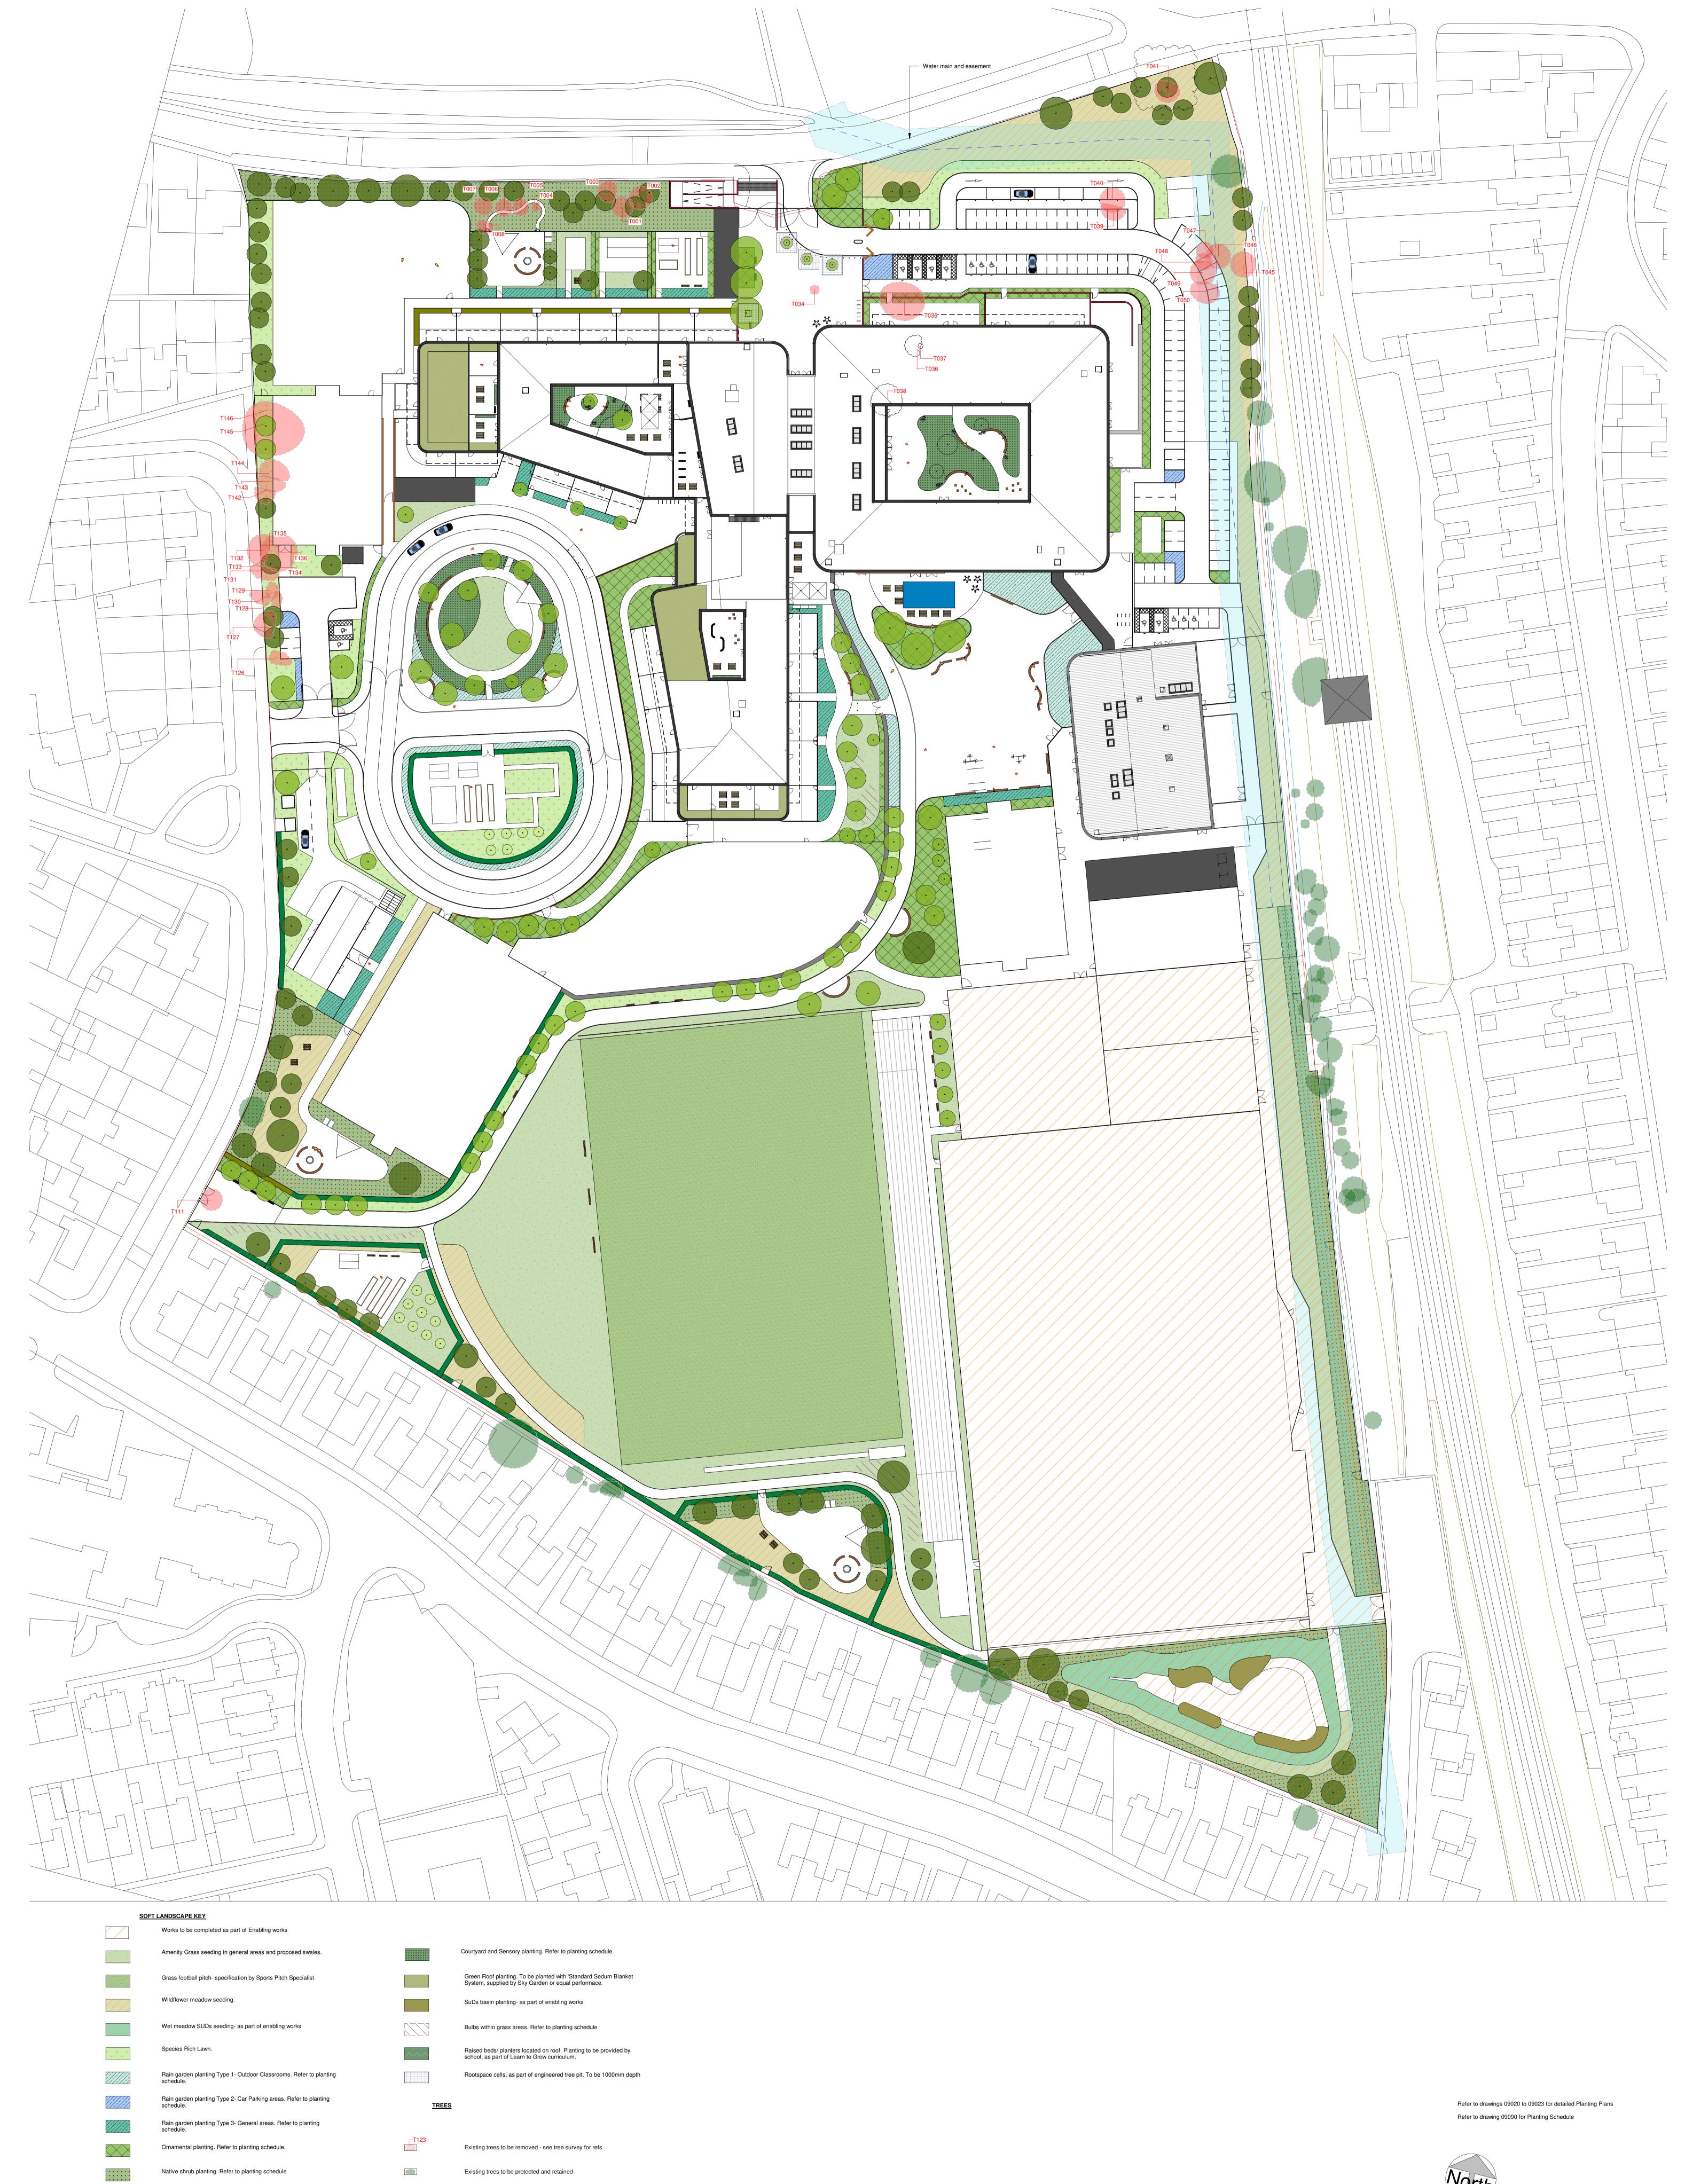

2 Key- Landscape Planting Overall 500 
 Drawn
 Checked
 Date Issued

 21.11.22
 09.12.22

 7.03.23
 20.3.23

 23.04.13
 8.6.23

 05.04.24
 05.04.24
 Rev Description

P01 For costing
P02 Draft PAC Issue
P03 trees to be removed refs added
P04 tree T036 added
P05 rugby pitch length reduced MUGAS moved south
P06 Planning Issue
P09 Planning NMA T 041 removed

Hedge- Mixed native. Refer to planting schedule

Hedge- Ornamental . Refer to planting schedule.

Proposed Ornamental, cultivars and specimen trees. Refer to

Proposed trees in hard landscape. Refer to planting schedule

Proposed Native trees. Refer to planting schedule

Proposed Orchard trees. Refer to planting schedule

planting schedule

•

DO NOT SCALE. Use figured dimensions only.
The contractor is requested to check all dimensions before the work is put in hand.

Landscape Architects
one Dunleavy Drive
Cardiff

1:500

CF11 OSN
t +44 (0)2920 225 208
e cardiff@austinsmithlord.com Drawings and models powered by - Austin-Smith:Lord Ltd **BIM** using AutoDesk **Revit** 

20m 30m 40m 10m VISUAL SCALE 1:500 @ A0

Austin-Smith:Lord

Project Project Name Description Overall Planting Plan Drawing No. Revision P09 \_\_\_\_ Project Number FC- ASL- 000- ZZ- DR- L- 09004