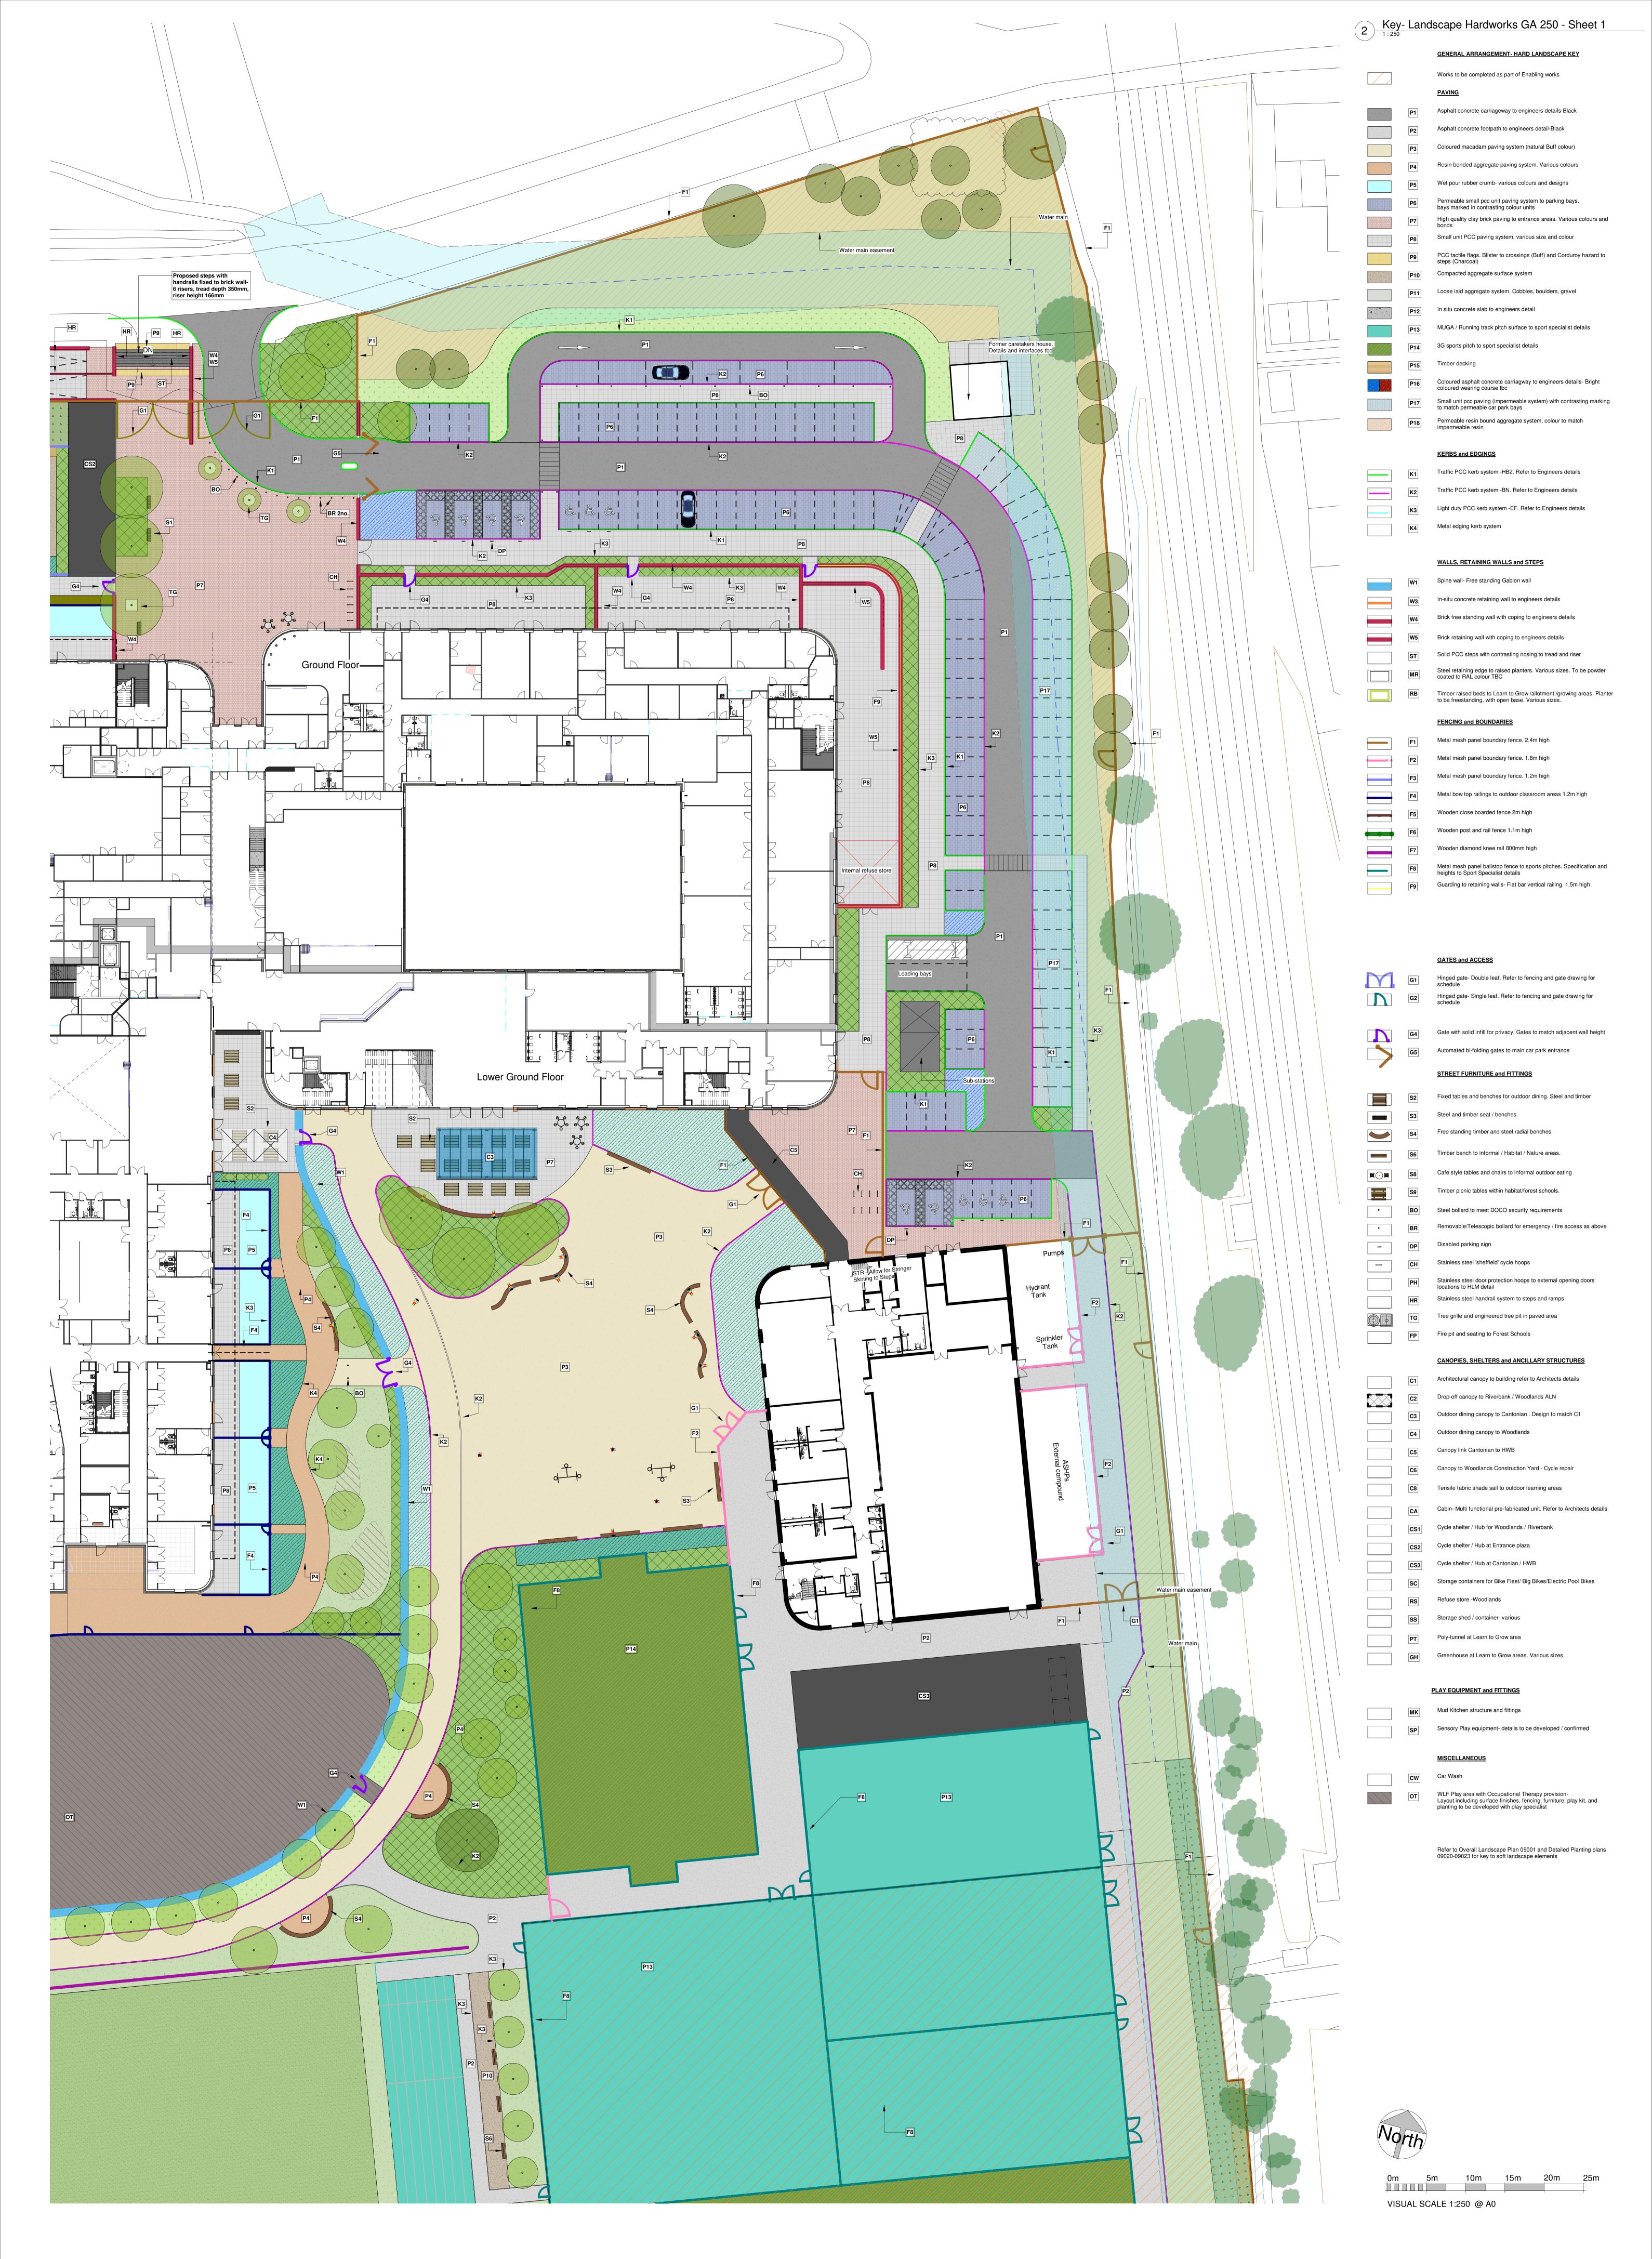

| Rev     Description       P01     For costing       P02     Draft PAC Issue       P03     Updated PAC Issue       P04     Planning Issue       P05     Planning Issue- canopies added, fences and gates amended       P07     Planning NMA T 041 removed | Drawn     Checked     Date Issued       21.11.22     09.12.22       05.01.23     8.6.23       22.06.23     05.04.24 |  | DO NOT SCALE. Use figured dimensions only.<br>The contractor is requested to check all<br>dimensions before the work is put in hand.<br>©All copyrights Austin-Smith:Lord Ltd   Drawn   Author   Austin-Smith:Lord Ltd     Call copyrights Austin-Smith:Lord Ltd   Drawn   Author   Austin-Smith:Lord Ltd     This drawing must only be used for the purpose<br>for which it is supplied and its contents must not<br>be reproduced for any purpose without written<br>permission.<br>No areas indicated, or areas calculated from this   Drawn   Author   Austin-Smith:Lord Ltd     Scale @ A0   1 : 250   CF11 0SN | Austin-Smith:Lord<br>Project Project Name<br>Description Detailed Ground Floor- Landscape GA sheet 1                                                                                                       |                                                                                                       |
|----------------------------------------------------------------------------------------------------------------------------------------------------------------------------------------------------------------------------------------------------------|---------------------------------------------------------------------------------------------------------------------|--|----------------------------------------------------------------------------------------------------------------------------------------------------------------------------------------------------------------------------------------------------------------------------------------------------------------------------------------------------------------------------------------------------------------------------------------------------------------------------------------------------------------------------------------------------------------------------------------------------------------------|------------------------------------------------------------------------------------------------------------------------------------------------------------------------------------------------------------|-------------------------------------------------------------------------------------------------------|
|                                                                                                                                                                                                                                                          |                                                                                                                     |  | drawing should be used for valuation purposes<br>or as the basis for development contracts.<br>Austin-Smith:Lord Ltd is a limited company<br>registered in England & Wales with registered<br>number 11773049 Registered Office: Port of<br>Liverpool Building Pier Head Liverpool L3 1BY                                                                                                                                                                                                                                                                                                                            | ad for valuation purposes c + 44 (0)2920 225 208   velopment contracts. e cardiff@austinsmithlord.com   tal is a limited company<br>& Wales with registered<br>jistered Office: Port of Status   Status S4 | Job No.     Drawing No.     Revision     P07        Project Number     FC- ASL- 000- ZZ- DR- L- 09010 |