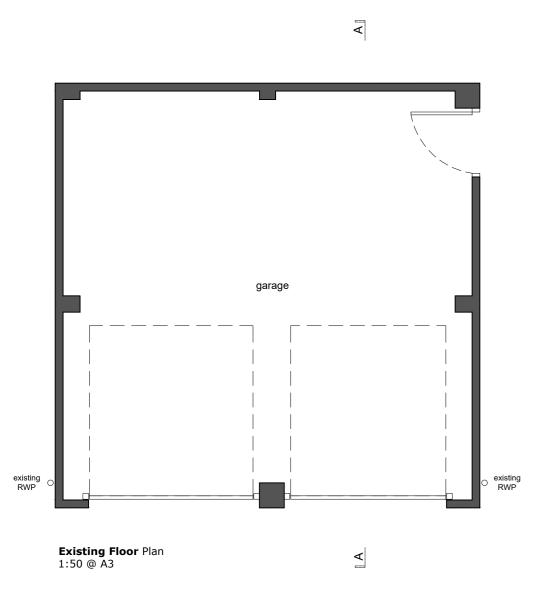

A

Existing Roof Plan 1:50 @ A3





The purpose of this drawing is solely for the All dimensions to be checked, prior to purposes of obtaining either Planning or Building Warrant Approval. This drawing may be suitable for construction but it may be necessary to augment and/or amend this information for this purpose. No liability will be accepted for any omission on this drawing, should the drawing be used for construction purposes.



ordering of materials, or construction. Any queries or discrepancies, to be

with manufacturers instructions.

highlighted to Bach Design immediately.

All materials to be installed in accordance

L----J

Existing Front Elevation 1:50 @ A3



Existing Side Elevation 1:50 @ A3



Existing Rear Elevation 1:50 @ A3



Existing Side Elevation 1:50 @ A3

|