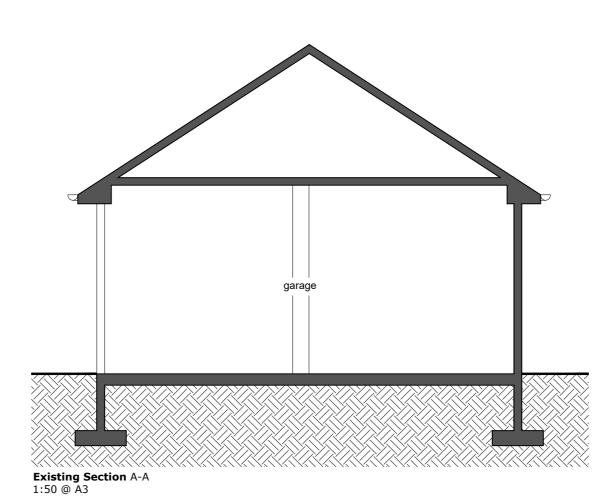

A

Existing Roof Plan 1:50 @ A3





The purpose of this drawing is solely for the All dimensions to be checked, prior to purposes of obtaining either Planning or Building Warrant Approval. This drawing may be suitable for construction but it may be necessary to augment and/or amend this information for this purpose. No liability will be accepted for any omission on this drawing, should the drawing be used for construction purposes.



ordering of materials, or construction. Any queries or discrepancies, to be

with manufacturers instructions.

highlighted to Bach Design immediately.

All materials to be installed in accordance

L----J

Existing Front Elevation 1:50 @ A3



Existing Side Elevation 1:50 @ A3



Existing Rear Elevation 1:50 @ A3



Existing Side Elevation 1:50 @ A3

|