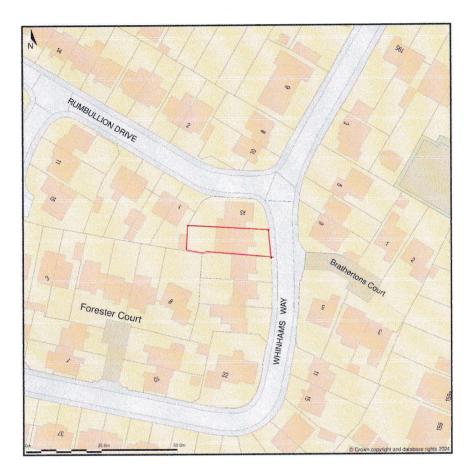

## 14, Whinhams Way, Billericay, Essex, CM12 0HD

Location Plan shows area bounded by: 566646.19, 195170.37 566787.61, 195311.79 (at a scale of 1:1250), OSGridRef: TQ66719524. The representation of a road, track or path is no evidence of a right of way. The representation of features as lines is no evidence of a property boundary.

Produced on 3rd Jan 2024 from the Ordnance Survey National Geographic Database and incorporating surveyed revision available at this date. Reproduction in whole or part is prohibited without the prior permission of Ordnance Survey. Crown copyright 2024, Supplied by www.buyaplan.co.uk a licensed Ordnance Survey partner (100053143). Unique plan reference: #00869362-8C9CB3.