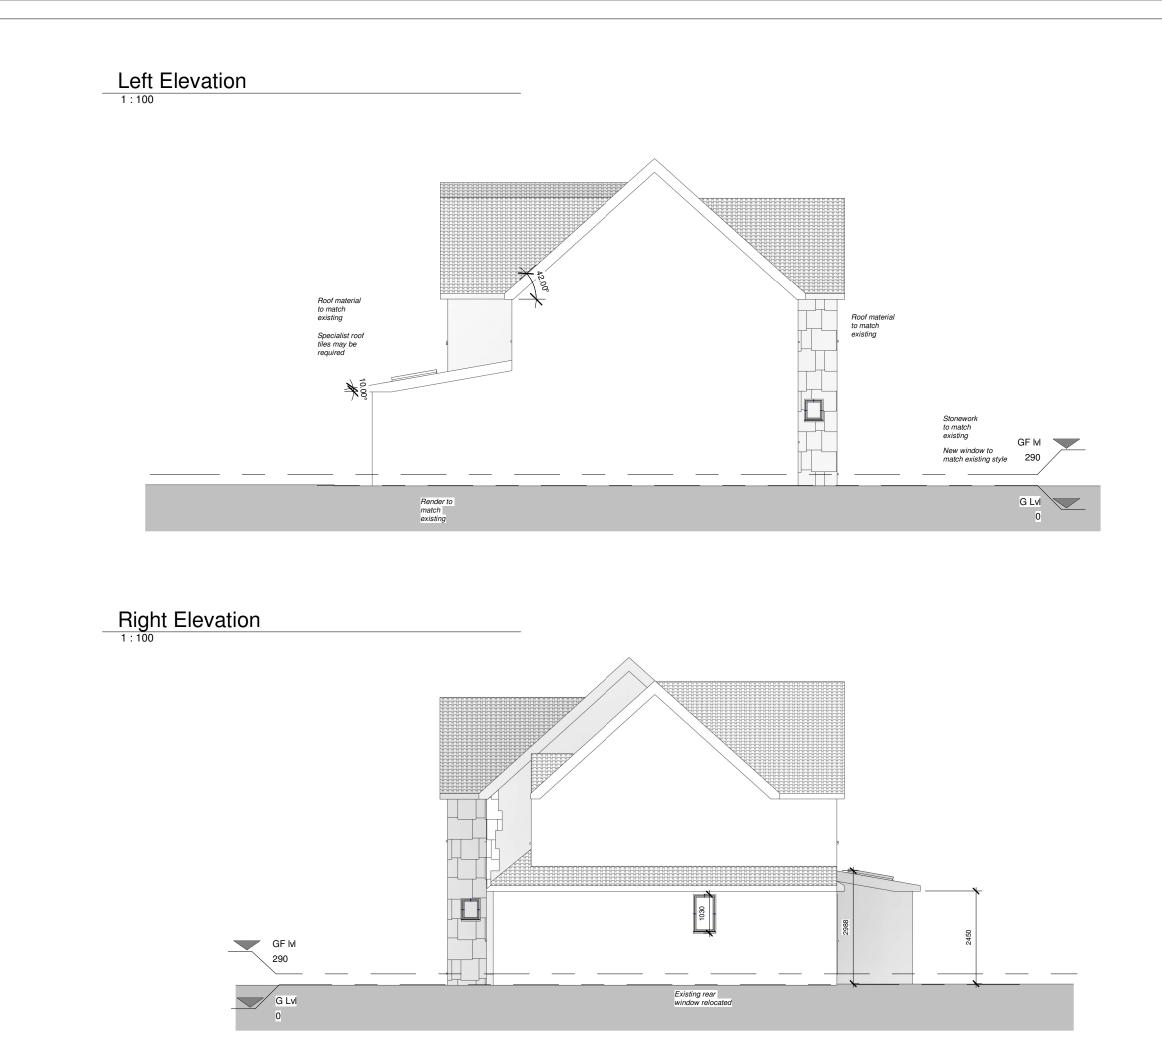

| PROGRAMME:                                                                                                                                                                            |                                                                             |           |                   |  |
|---------------------------------------------------------------------------------------------------------------------------------------------------------------------------------------|-----------------------------------------------------------------------------|-----------|-------------------|--|
|                                                                                                                                                                                       |                                                                             |           |                   |  |
|                                                                                                                                                                                       |                                                                             |           |                   |  |
|                                                                                                                                                                                       |                                                                             |           |                   |  |
|                                                                                                                                                                                       |                                                                             |           |                   |  |
|                                                                                                                                                                                       |                                                                             |           |                   |  |
|                                                                                                                                                                                       |                                                                             |           |                   |  |
|                                                                                                                                                                                       |                                                                             |           |                   |  |
| KEY:                                                                                                                                                                                  |                                                                             |           |                   |  |
|                                                                                                                                                                                       | Neighbouring context                                                        | RWP       | Rain Water Pipe   |  |
|                                                                                                                                                                                       | Existing walls                                                              | SVP       | Soil Vent Pipe    |  |
|                                                                                                                                                                                       | Proposed walls                                                              |           | Boundary line     |  |
|                                                                                                                                                                                       | Proposed rooflight                                                          |           | Existing removed  |  |
| мн                                                                                                                                                                                    | Manhole                                                                     |           | Existing beam     |  |
| В                                                                                                                                                                                     | Boiler                                                                      |           | 1.2 m head height |  |
| EM                                                                                                                                                                                    | Electric Meter                                                              |           | 1.5 m head hieght |  |
| GM                                                                                                                                                                                    | Gas Meter                                                                   |           | Ridge line        |  |
| REVISION NOTES:                                                                                                                                                                       |                                                                             |           |                   |  |
| REV: DATE: DESCRIPTION:                                                                                                                                                               |                                                                             |           |                   |  |
|                                                                                                                                                                                       |                                                                             |           |                   |  |
| GENERAL NOTES:                                                                                                                                                                        |                                                                             |           |                   |  |
| 1. All Dimensions are in millimetres unless otherwise stated                                                                                                                          |                                                                             |           |                   |  |
| 2. All work to be carried out in accordance with current building                                                                                                                     |                                                                             |           |                   |  |
| regulations and all relevant british standards/codes of practice.<br>3. The Contractor is responsible for the correct setting out of the works on                                     |                                                                             |           |                   |  |
| site, all dimensions to be checked prior to fabrication of materials and commencement of works.                                                                                       |                                                                             |           |                   |  |
|                                                                                                                                                                                       | 4. This Drawing is to be read in conjunction with all relevant drawings and |           |                   |  |
| specifications<br>5. Exact SVP and Boiler position to be determined onsite by contractor                                                                                              |                                                                             |           |                   |  |
| 6. A 'macerator toilet' would be required for a certain designs if the toilet<br>location is away from existing SVP                                                                   |                                                                             |           |                   |  |
| 7. Steels imbedded into ceiling may be charged additionally by your                                                                                                                   |                                                                             |           |                   |  |
| contractor<br>8. All proposed materials are to be similar in appearance to that of the                                                                                                |                                                                             |           |                   |  |
| existing house, unless otherwise stated.                                                                                                                                              |                                                                             |           |                   |  |
|                                                                                                                                                                                       | s must not protrude past th<br>which exceeds 25% of the                     | -         | -                 |  |
| charges                                                                                                                                                                               | for S.A.P Calculations                                                      |           |                   |  |
|                                                                                                                                                                                       | s on a side elevation at first<br>d glazing and non openable                |           |                   |  |
| <ol> <li>Load-bearing partitions and/or posts are shown in a rough position.<br/>The exact position is to be confirmed by a structural engineer prior<br/>to construction.</li> </ol> |                                                                             |           |                   |  |
|                                                                                                                                                                                       |                                                                             |           |                   |  |
|                                                                                                                                                                                       |                                                                             |           |                   |  |
|                                                                                                                                                                                       |                                                                             |           |                   |  |
| Extension Plans. Ealing Cross, 85 Uxbridge Rd, London W5 5BW                                                                                                                          |                                                                             |           |                   |  |
| CLIENT:                                                                                                                                                                               |                                                                             |           |                   |  |
| Single storey rear extension PROJECT:                                                                                                                                                 |                                                                             |           |                   |  |
| 15 Clifford Ave, Ilkley LS29 0AS                                                                                                                                                      |                                                                             |           |                   |  |
| PROJECT ADDRESS:                                                                                                                                                                      |                                                                             |           |                   |  |
| PROPOSED ELEVATIONS                                                                                                                                                                   |                                                                             |           |                   |  |
| KH     JH       DRAWN BY:     CHECKED BY:                                                                                                                                             |                                                                             |           |                   |  |
| 13.07.23                                                                                                                                                                              |                                                                             |           |                   |  |
| DATE:                                                                                                                                                                                 | 1:100                                                                       | Rev.      | CA-R00-PR-107     |  |
| SCALE@A3                                                                                                                                                                              | : D                                                                         | RAWING No | ):                |  |