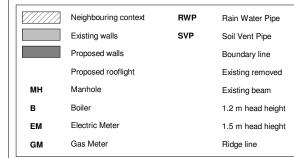

## Left Elevation



# Right Elevation





#### KEY:



#### REVISION NOTES:

| 1 |      |       |              |  |  |  |
|---|------|-------|--------------|--|--|--|
|   | REV: | DATE: | DESCRIPTION: |  |  |  |
|   |      |       |              |  |  |  |

#### GENERAL NOTES:

- 1. All Dimensions are in millimetres unless otherwise stated
- 2. All work to be carried out in accordance with current building regulations and all relevant british standards/codes of practice.
- 3. The Contractor is responsible for the correct setting out of the works on site, all dimensions to be checked prior to fabrication of materials and commencement of works.
- 4. This Drawing is to be read in conjunction with all relevant drawings and
- 5. Exact SVP and Boiler position to be determined onsite by contractor
- 6. A 'macerator toilet' would be required for a c