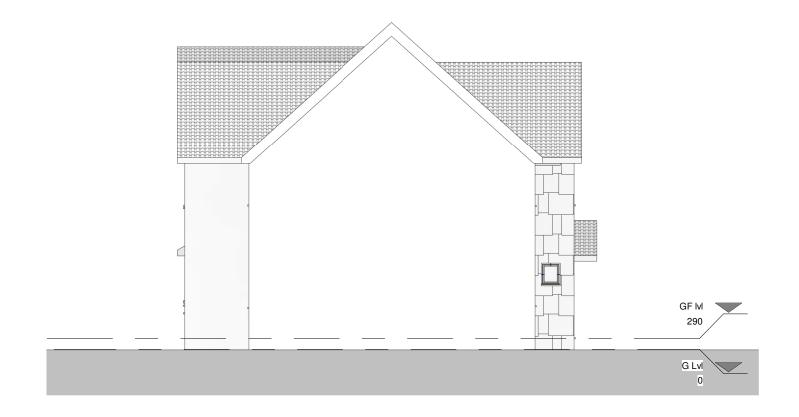

## Left Elevation

### **EXISTING ELEVATIONS**

| DRAWING TITLE:       |       |             |             |          |               |  |  |
|----------------------|-------|-------------|-------------|----------|---------------|--|--|
|                      |       | JH          |             |          |               |  |  |
| DRAWN BY:            |       | CHECKED BY: |             |          |               |  |  |
| 13.0<br><b>DATE:</b> | 7.23  | Rev:        | R00         | Rev. DAT | E:            |  |  |
| SCALE@A3:            | 1:100 |             | DRAWING No: |          | CA-R00-EX-107 |  |  |