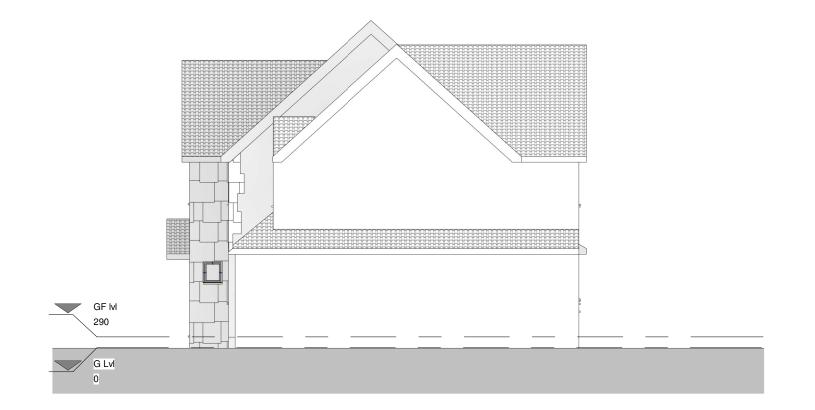

# Right Elevation

### **EXISTING ELEVATIONS**

| DRAWING TITLE:       |       |             |             |          |               |  |  |
|----------------------|-------|-------------|-------------|----------|---------------|--|--|
|                      |       | JH          |             |          |               |  |  |
| DRAWN BY:            |       | CHECKED BY: |             |          |               |  |  |
| 13.0<br><b>DATE:</b> | 7.23  | Rev:        | R00         | Rev. DAT | E:            |  |  |
| SCALE@A3:            | 1:100 |             | DRAWING No: |          | CA-R00-EX-107 |  |  |