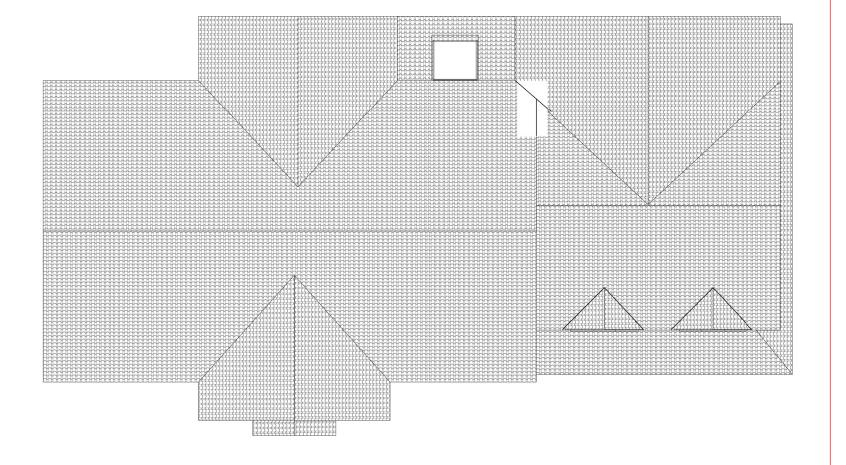

# Roof Plan

### GENERAL NOTES:

- All Dimensions are in millimetres unless otherwise stated
   All work to be carried out in accordance with current building regulations and all relevant british standards/codes of practice.
- 3. The Contractor is responsible for the correct setting out of the works on site, all dimensions to be checked prior to fabrication of materials and commencement of works.
- 4. This Drawing is to be read in conjunction with all relevant drawings and
- 5. Exact SVP and Boiler position to be determined onsite by contractor
- 6. A 'macerator toilet' would be required for a certain designs if the toilet location is away from existing SVP
- 7. Steels imbedded into ceiling may be charged additionally by your contractor
- 8. All proposed materials are to be similar in appearance to that of the existing house, unless otherwise stated.
- 9. Skylights must not protrude past the roof slope by more than 150mm 10. Glazing which exceeds 25% of the added floor area will result in extra
- charges for S.A.P Calculations
- 11. Windows on a side elevation at first floor level or above must be obscured glazing and non openable below 1.7m
- 12. Load-bearing partitions and/or posts are shown in a rough position.
  The exact position is to be confirmed by a structural engineer prior