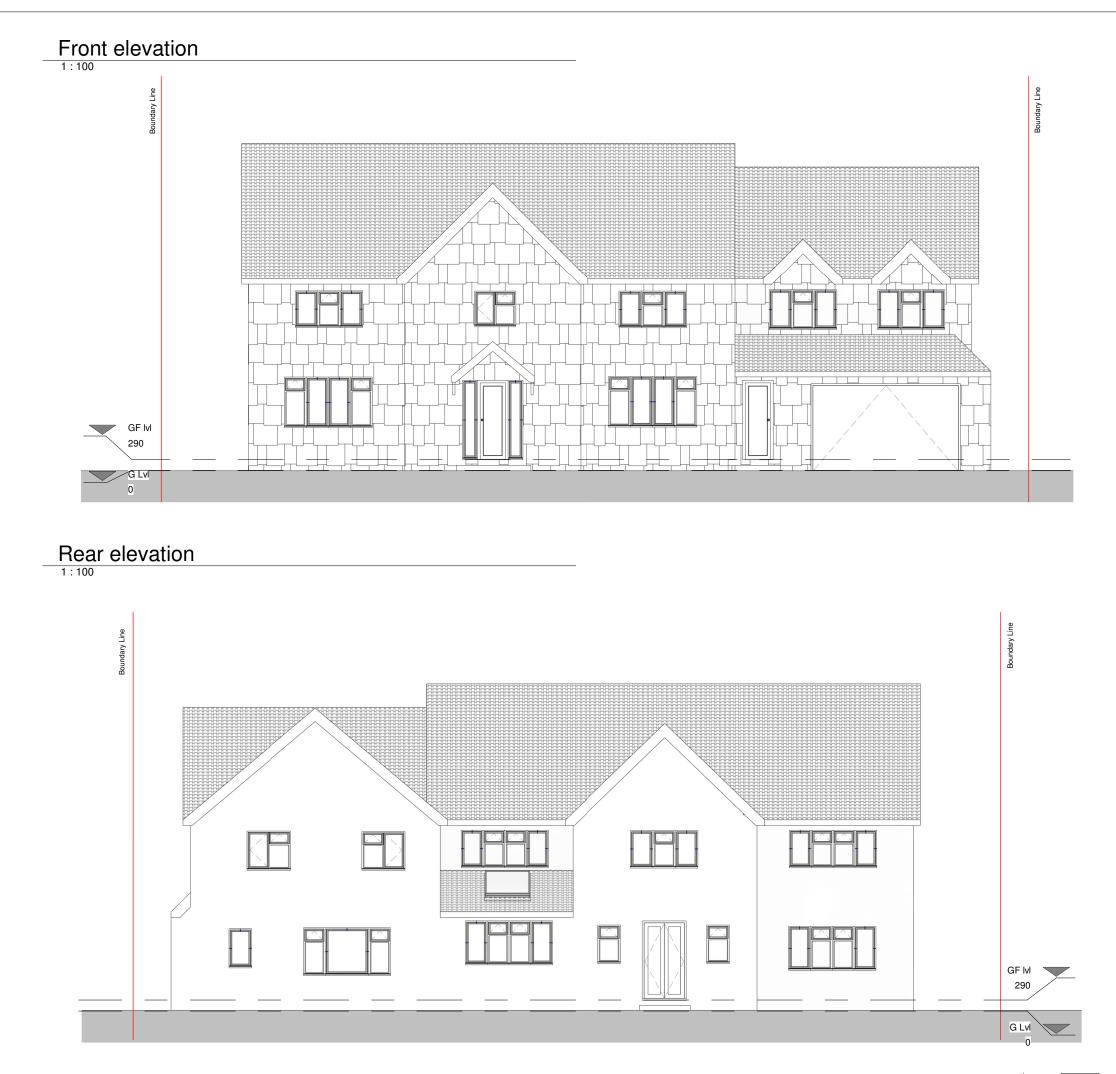

| PROGRAMME:                                                                                                                                        |                                    |                  |                         |
|---------------------------------------------------------------------------------------------------------------------------------------------------|------------------------------------|------------------|-------------------------|
|                                                                                                                                                   |                                    |                  |                         |
|                                                                                                                                                   |                                    |                  |                         |
|                                                                                                                                                   |                                    |                  |                         |
|                                                                                                                                                   |                                    |                  |                         |
|                                                                                                                                                   |                                    |                  |                         |
|                                                                                                                                                   |                                    |                  |                         |
|                                                                                                                                                   |                                    |                  |                         |
| KEY:                                                                                                                                              |                                    |                  |                         |
| V777777                                                                                                                                           | Noighbouring context               | RWP              | Dain Water Dina         |
|                                                                                                                                                   | Neighbouring context               | SVP              | Rain Water Pipe         |
|                                                                                                                                                   | Existing walls                     | 575              | Soil Vent Pipe          |
| 53                                                                                                                                                | Proposed walls                     |                  | Boundary line           |
|                                                                                                                                                   | Proposed rooflight<br>Manhole      |                  | Existing removed        |
| MH                                                                                                                                                |                                    |                  | Existing beam           |
| В                                                                                                                                                 | Boiler                             |                  | 1.2 m head height       |
| EM                                                                                                                                                | Electric Meter                     |                  | 1.5 m head hieght       |
| GM                                                                                                                                                | Gas Meter                          |                  | Ridge line              |
| REVISION NOTES:                                                                                                                                   |                                    |                  |                         |
| REV: DATE: DESCRIPTION:                                                                                                                           |                                    |                  |                         |
|                                                                                                                                                   |                                    |                  |                         |
| GENER                                                                                                                                             | AL NOTES:                          |                  |                         |
| 1. All Dimensions are in millimetres unless otherwise stated                                                                                      |                                    |                  |                         |
| 2. All work to be carried out in accordance with current building                                                                                 |                                    |                  |                         |
| regulations and all relevant british standards/codes of practice.<br>3. The Contractor is responsible for the correct setting out of the works on |                                    |                  |                         |
| site, all dimensions to be checked prior to fabrication of materials and commencement of works.                                                   |                                    |                  |                         |
| 4. This Dra                                                                                                                                       | wing is to be read in con          | junction with al | I relevant drawings and |
| specifica<br>5. Exact SV                                                                                                                          | tions<br>/P and Boiler position to | be determined    | onsite by contractor    |
|                                                                                                                                                   | ator toilet' would be requ         |                  |                         |
| location is away from existing SVP                                                                                                                |                                    |                  |                         |
| 7. Steels imbedded into ceiling may be charged additionally by your<br>contractor                                                                 |                                    |                  |                         |
| 8. All proposed materials are to be similar in appearance to that of the existing house, unless otherwise stated.                                 |                                    |                  |                         |
| 9. Skylights must not protrude past the roof slope by more than 150mm                                                                             |                                    |                  |                         |
| 10. Glazing which exceeds 25% of the added floor area will result in extra                                                                        |                                    |                  |                         |
| charges for S.A.P Calculations<br>11. Windows on a side elevation at first floor level or above must be                                           |                                    |                  |                         |
| obscured glazing and non openable below 1.7m                                                                                                      |                                    |                  |                         |
| 12. Load-bearing partitions and/or posts are shown in a rough position.                                                                           |                                    |                  |                         |
| The exact position is to be confirmed by a structural engineer prior to construction.                                                             |                                    |                  |                         |
|                                                                                                                                                   |                                    |                  |                         |
|                                                                                                                                                   |                                    |                  |                         |
|                                                                                                                                                   |                                    |                  |                         |
|                                                                                                                                                   |                                    |                  |                         |
|                                                                                                                                                   |                                    |                  |                         |
| EXTENSION PLANS                                                                                                                                   |                                    |                  |                         |
|                                                                                                                                                   |                                    |                  |                         |
|                                                                                                                                                   |                                    |                  |                         |
| Extension Plans. Ealing Cross, 85 Uxbridge Rd, London W5 5BW                                                                                      |                                    |                  |                         |
| Steve Hall                                                                                                                                        |                                    |                  |                         |
| CLIENT:                                                                                                                                           |                                    |                  |                         |
| Single storey rear extension and loft conversion                                                                                                  |                                    |                  |                         |
| PROJECT:                                                                                                                                          |                                    |                  |                         |
| 15 Clifford Ave, Ilkley LS29 0AS                                                                                                                  |                                    |                  |                         |
|                                                                                                                                                   |                                    |                  |                         |
| DRO IECT ADDRESS.                                                                                                                                 |                                    |                  |                         |
|                                                                                                                                                   |                                    |                  |                         |
| EXISTING ELEVATIONS                                                                                                                               |                                    |                  |                         |
| DRAWING TITLE:                                                                                                                                    |                                    |                  |                         |
| DRAWN BY                                                                                                                                          | KH                                 | CHECKED B        | JH<br><b>/:</b>         |
| 13 07 23                                                                                                                                          |                                    |                  |                         |
| DATE: Rev. Rov. Rev. DATE:                                                                                                                        |                                    |                  |                         |
|                                                                                                                                                   | 1:100                              |                  | CA-R00-EX-106           |
| SCALE@A3                                                                                                                                          |                                    | DRAWING No       | ):                      |