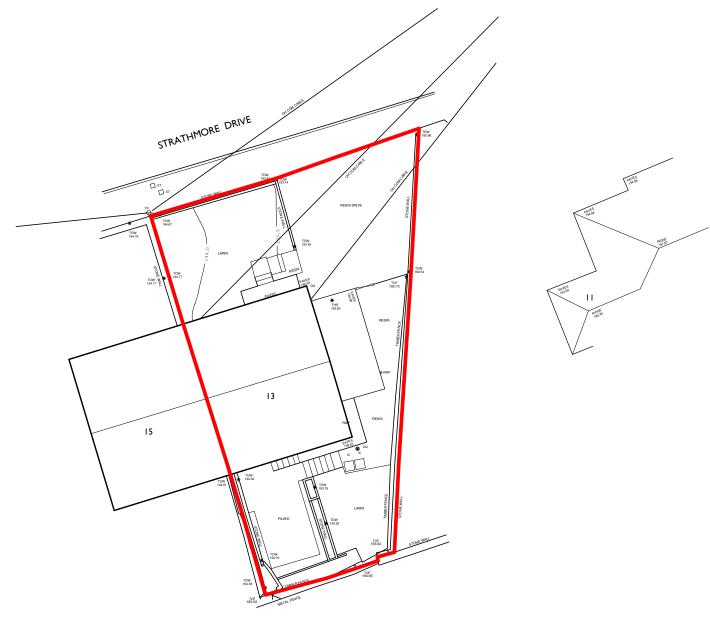

Application Site

## **Location Plan**

1:200

| revision | date | bv | chk |
|----------|------|----|-----|

All dimensions are in millimeters unless stated otherwise and require verifying on site by the contractor prior to commencing the works. Any conflicts or discrepancies should be brought to attention of the Designer. All work to be carried out to the latest British Standards.

## Mr & Mrs Stammers

| drawn by | checked by | date    | scale @ A3 |
|----------|------------|---------|------------|
| MC       | -          | DEC '23 | I : 200    |

Proposed Extension at 13 Strathmore Drive, Baildon, BD17 5LP

## Location Plan

| roject number | drawing number | revision |
|---------------|----------------|----------|
| 1038          | P(00)-04       |          |