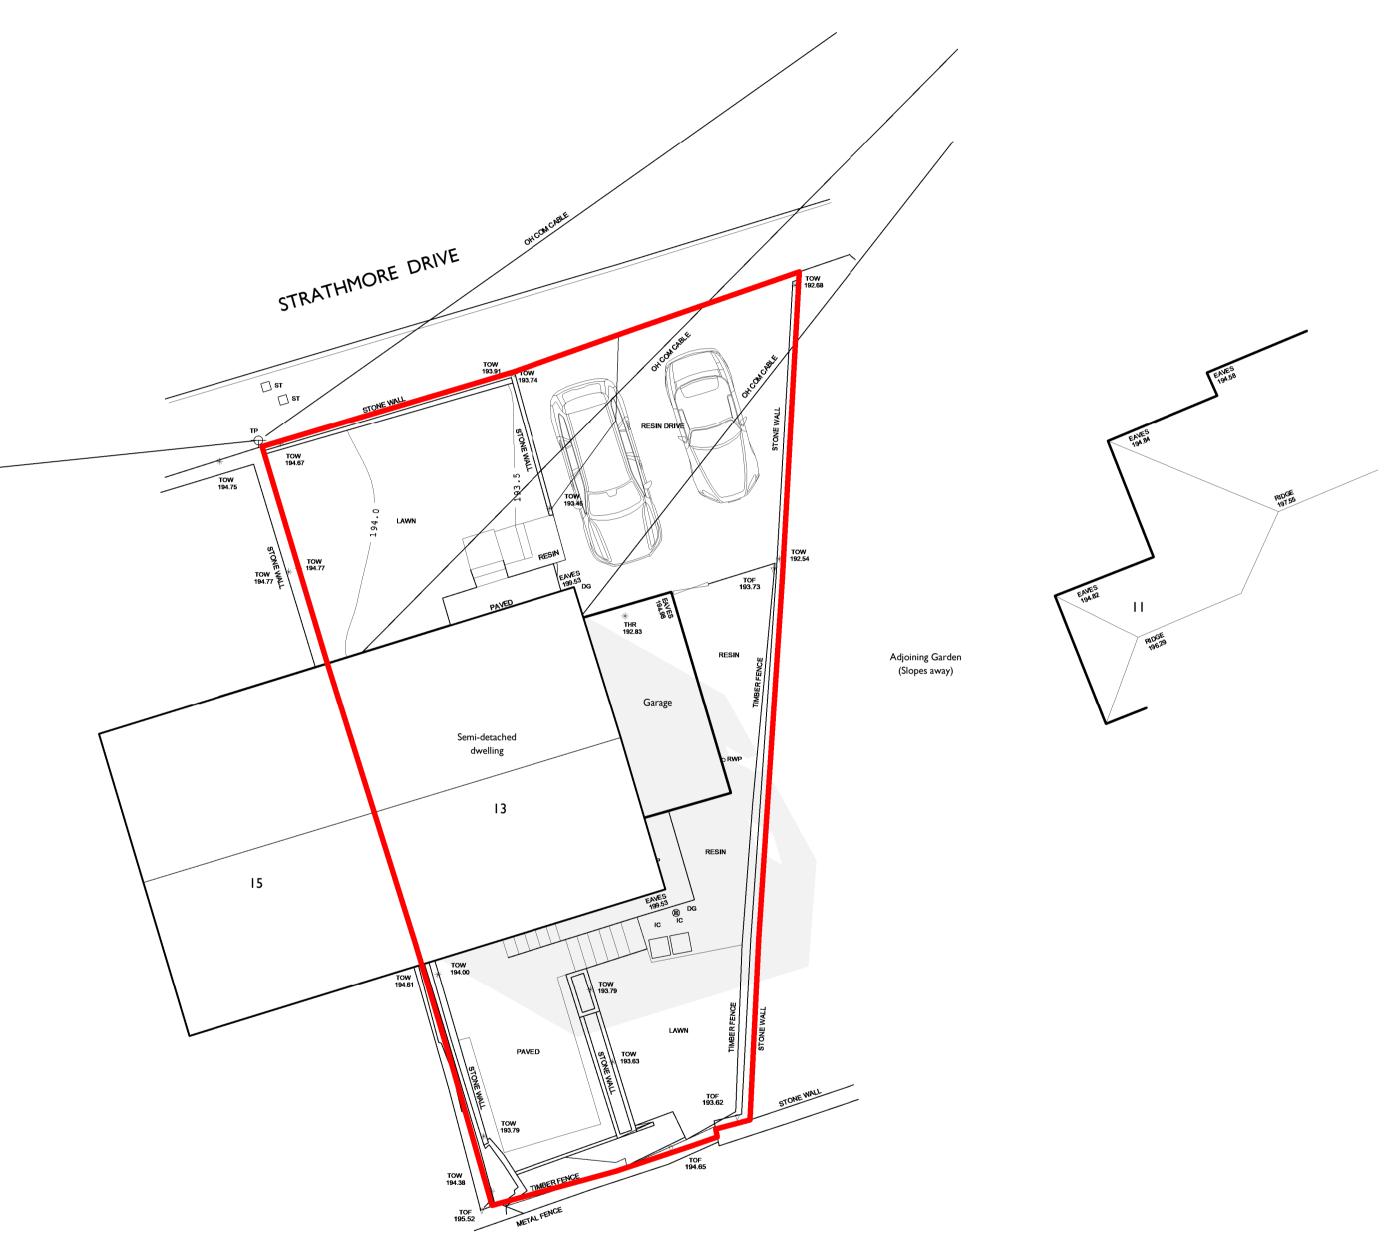

Existing Site Plan

Base information taken from MT Surveys drawings 1000-269\_2D-(A1) & 1000-269 \_FP\_E-(A1) following site surveys.

Application Site

| revision | date | by | chk |
|----------|------|----|-----|

DO NOT SCALE FROM THIS DRAWING

|          | Feasibility                                                     |            | ning        | Building Regs<br>Final |
|----------|-----------------------------------------------------------------|------------|-------------|------------------------|
|          | Mr & Mrs Stammers                                               |            |             |                        |
|          | drawn by                                                        | checked by | date        | scale @ A I            |
|          | MC                                                              | -          | APR '24     | I : 100                |
|          | Proposed Extension at 13 Strathmore<br>Drive, Baildon, BD17 5LP |            |             |                        |
|          | Existing Site Plan                                              |            |             |                        |
| N I: 100 | project numb                                                    | er drav    | ving number | revision               |
|          | 1038                                                            | P          | (00)-08     |                        |
|          |                                                                 | 1          |             | 1                      |