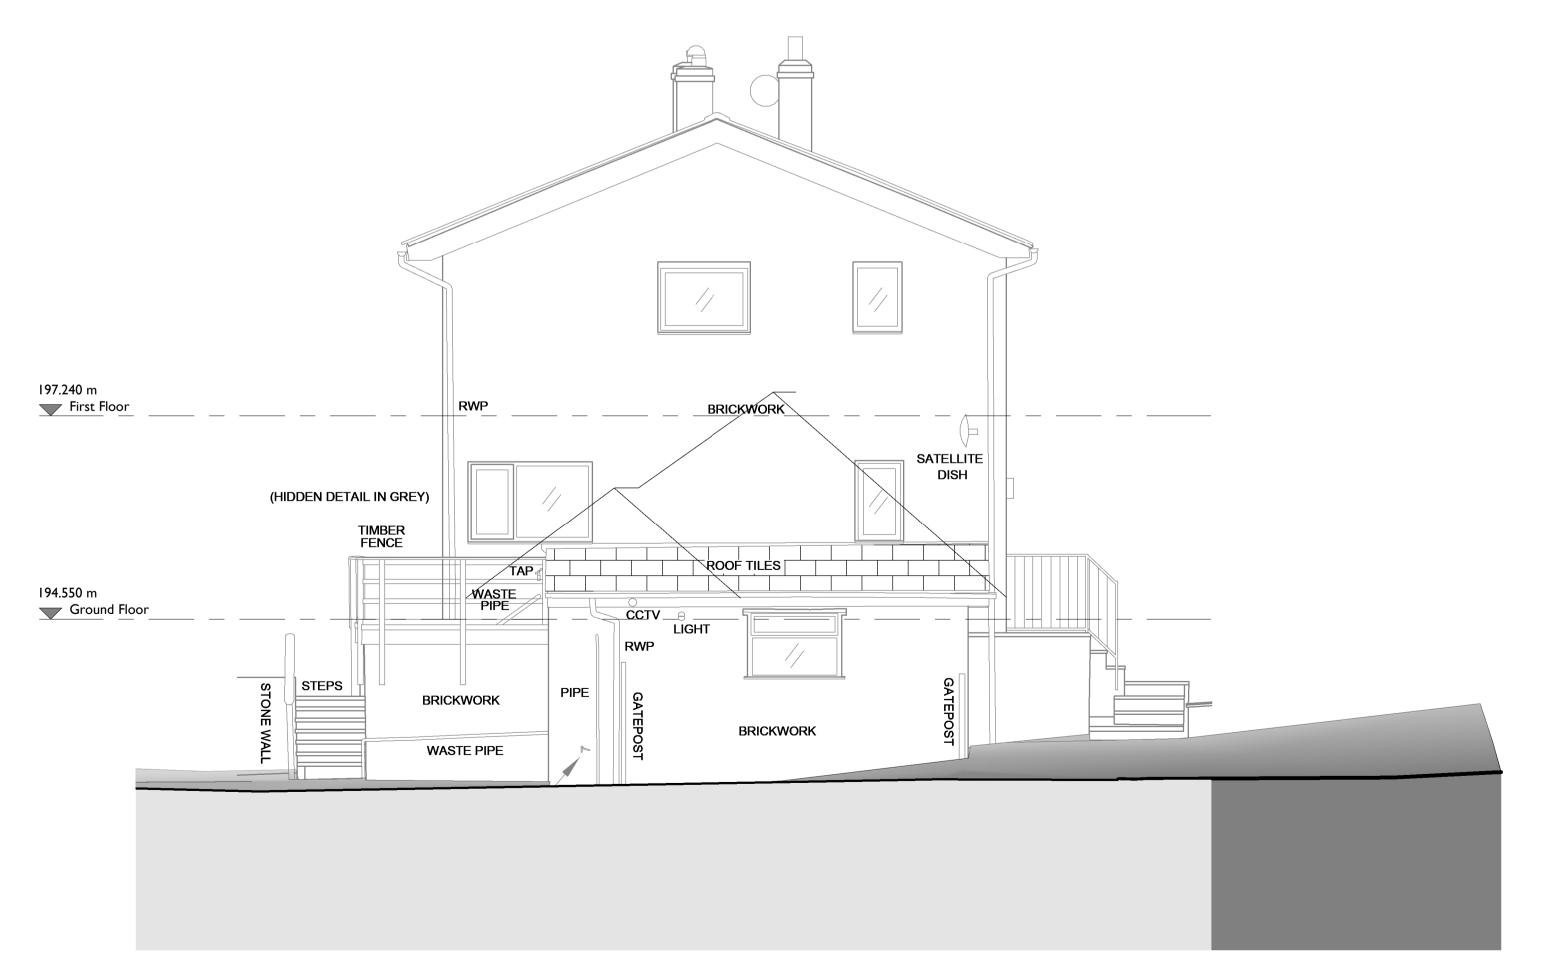

**Existing Rear Elevation** 



revision date by chk All dimensions are in millimeters unless stated otherwise and require verifying on site by the contractor prior to commencing the works. Any conflicts or discrepancies should be brought to attention of the Designer. All work to be carried out to the latest British Standards. DO NOT SCALE FROM THIS DRAWING Building Regs Feasibility Construction Final Tender Mr & Mrs Stammers scale @ A I drawn by checked by date APR '24 I : 50 Proposed Extension at 13 Strathmore Drive, Baildon, BD17 5LP **Existing Elevations** project number drawing number revision

P(00)-07

Existing Side Elevation