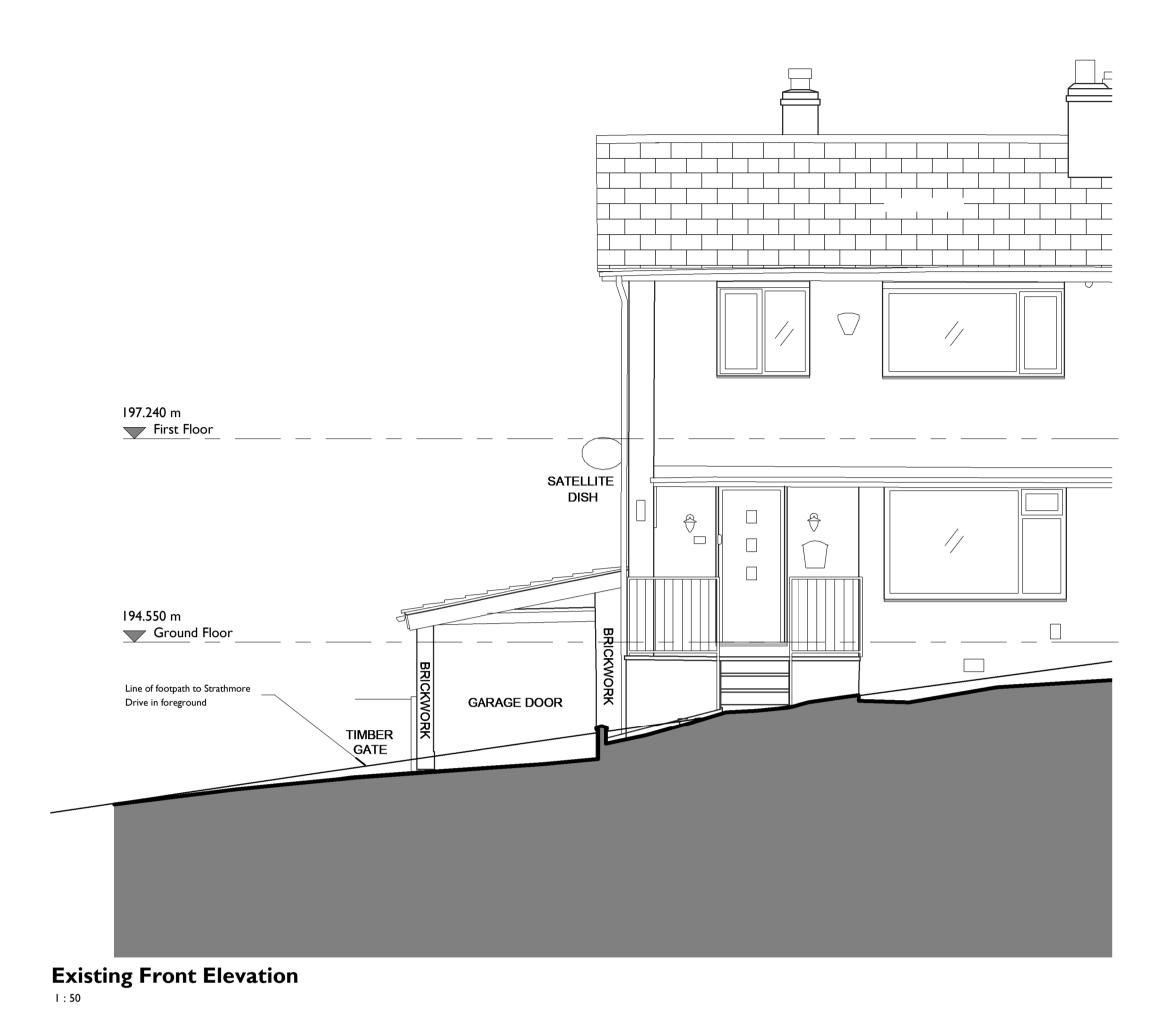

**Existing Rear Elevation** 

revision date by chk All dimensions are in millimeters unless stated otherwise and require verifying on site by the contractor prior to commencing the works. Any conflicts or discrepancies should be brought to attention of the Designer. All work to be carried out to the latest British Standards. DO NOT SCALE FROM THIS DRAWING Building Regs Feasibility Construction Final Tender Mr & Mrs Stammers scale @ A I drawn by checked by date APR '24 I : 50 Proposed Extension at 13 Strathmore Drive, Baildon, BD17 5LP **Existing Elevations** project number drawing number revision