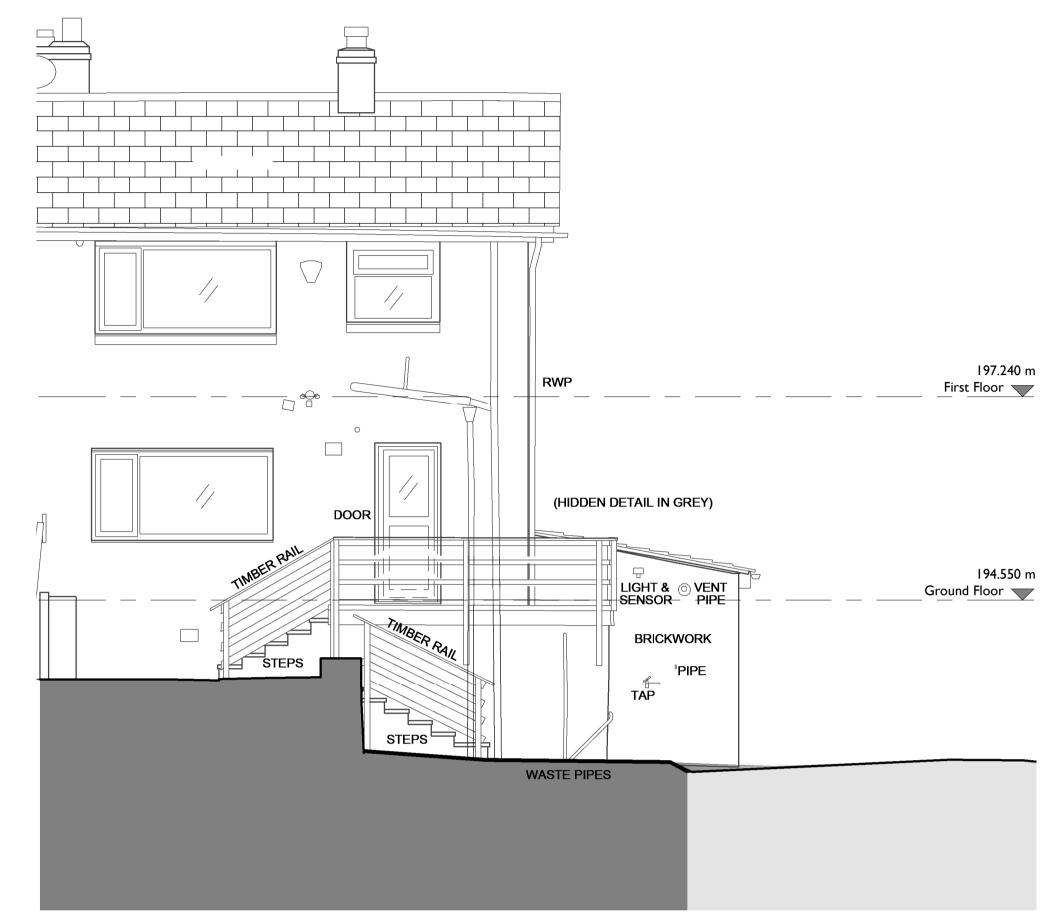

**Existing Rear Elevation** 

revision date by chk All dimensions are in millimeters unless stated otherwise and require verifying on site by the contractor prior to commencing the works. Any conflicts or discrepancies should be brought to attention of the Designer. All work to be carried out to the latest British Standards. DO NOT SCALE FROM THIS DRAWING Building Regs Feasibility Construction Final Tender Mr & Mrs Stammers scale @ A I drawn by checked by date APR '24 I : 50 Proposed Extension at 13 Strathmore Drive, Baildon, BD17 5LP **Existing Elevations** project number drawing number revision