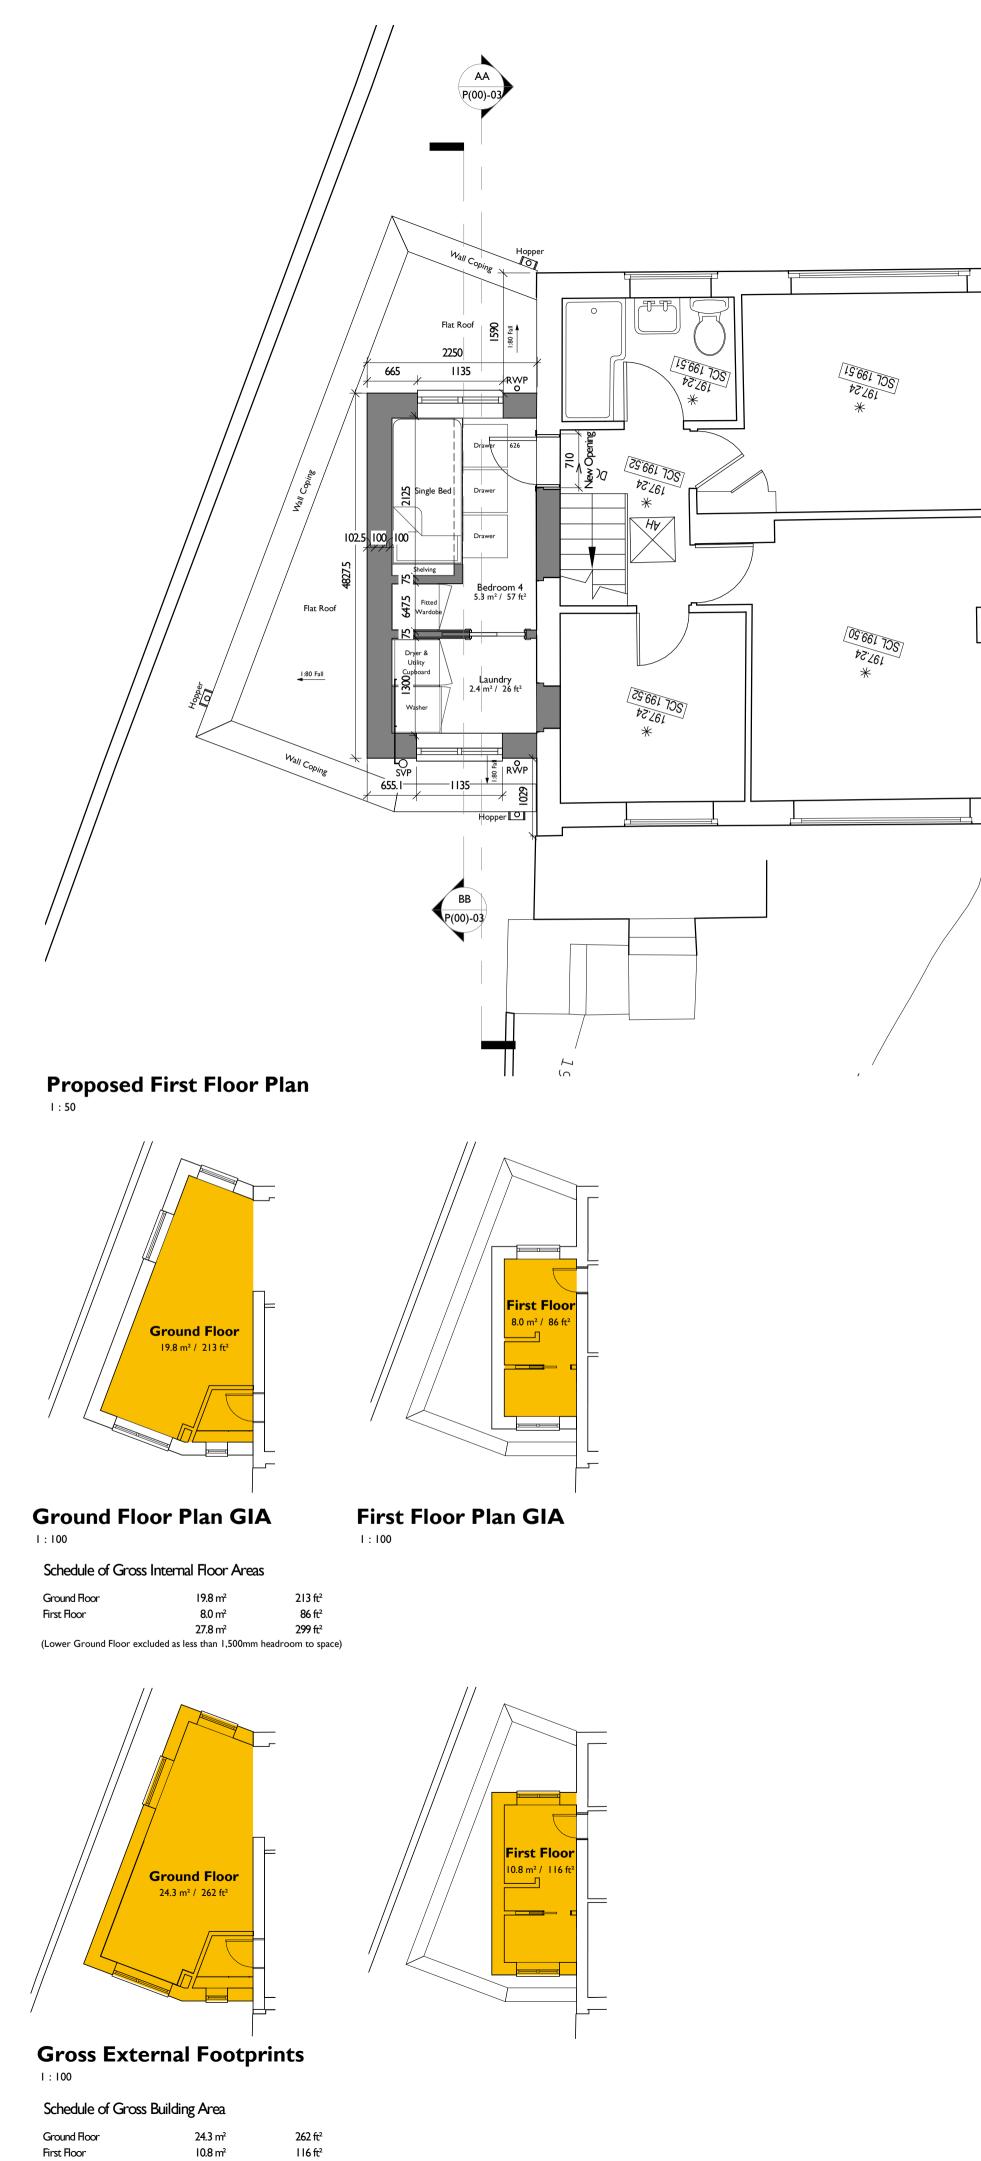

| Ground Floor | 24.3 m <sup>2</sup> | <b>262</b> ft <sup>2</sup> |
|--------------|---------------------|----------------------------|
| First Floor  | 10.8 m <sup>2</sup> | 116 ft <sup>2</sup>        |
|              | 35.1 m <sup>2</sup> | <b>378</b> ft <sup>2</sup> |
|              |                     |                            |