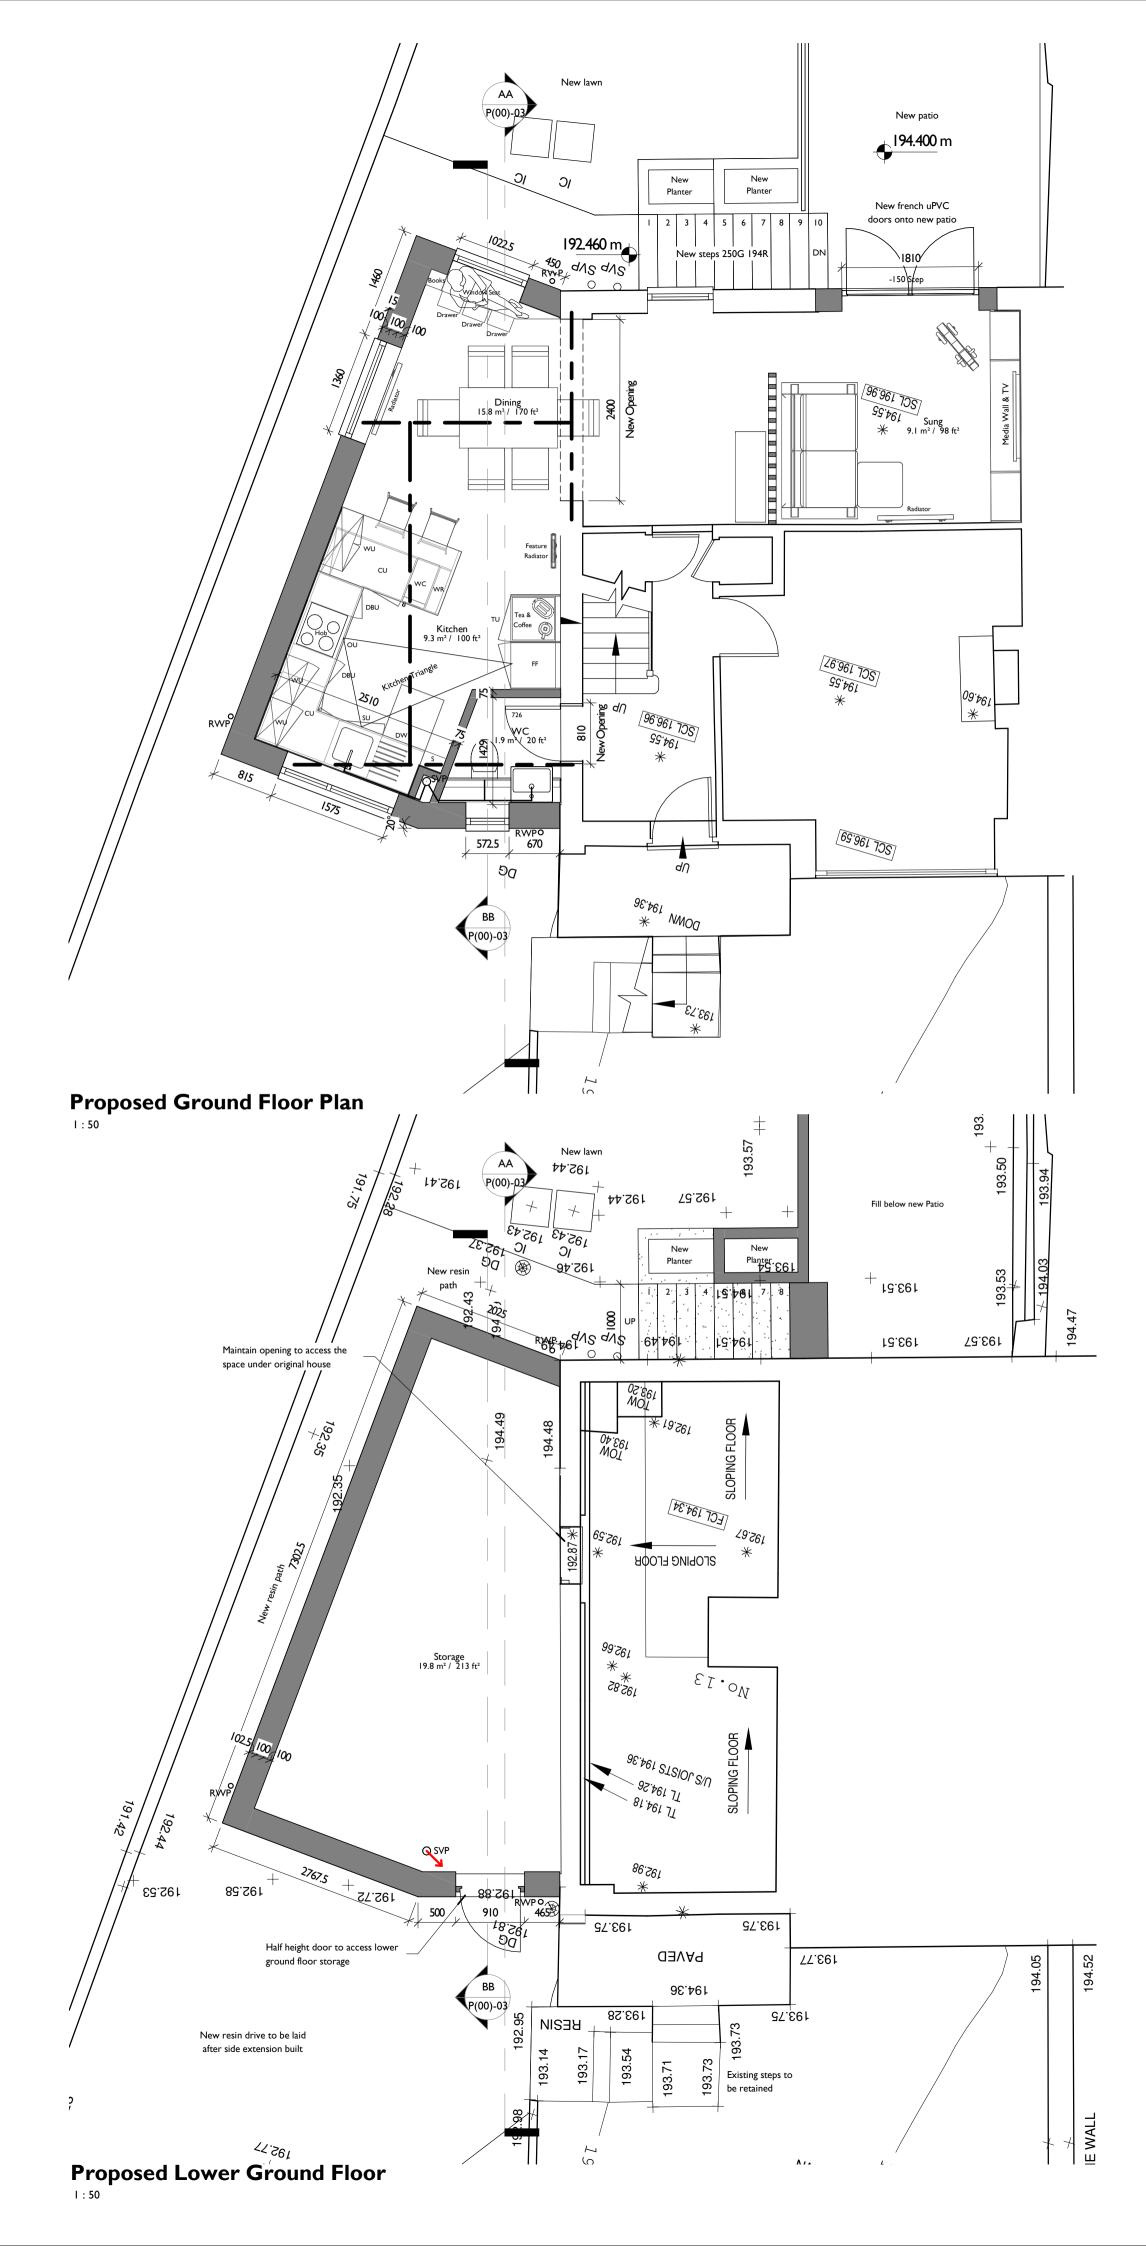

## Planning Permission

The proposed extension is within two metres of a boundary and has an eaves height higher than three metres, therefore a Householder Application is required.

Building Regulations The proposed extension requires approval under Building Regulations. The Contractor shall liaise with the Building Control Inspector to schedule inspections during key activities and installations so that a formal Building Control certificate is received on completion of the works.