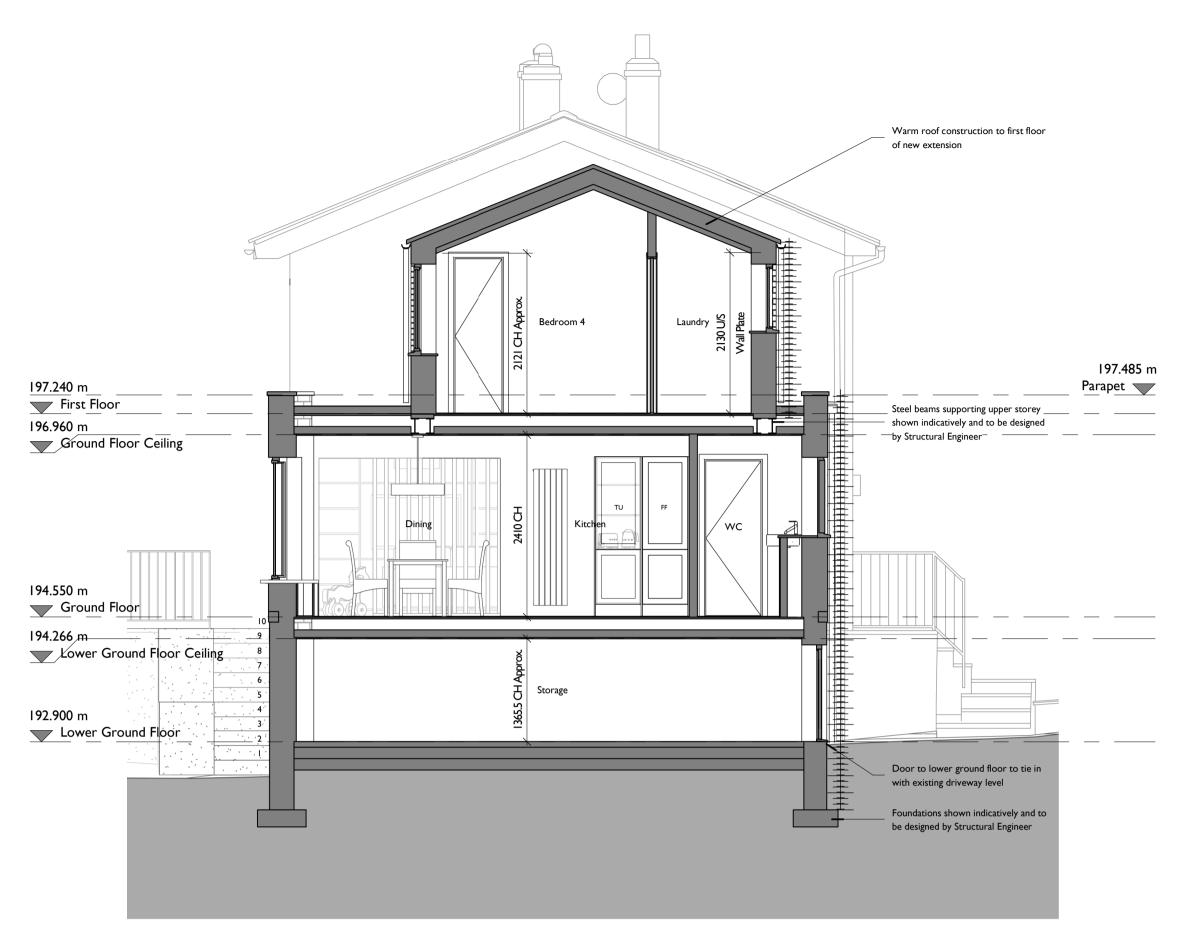

Proposed Section AA

Proposed Section BB

Base information taken from MT Surveys drawings 1000-269\_2D-(A1) & 1000-269 \_FP\_E-(A1) following site surveys. The Contractor is required to undertake their own survey checking all building dimensions, ground levels, underground utilities and drainage locations prior to commencing on site before carrying out any works.

## Planning Permission

The proposed extension is within two metres of a boundary and has an eaves height higher than three metres, therefore a Householder Application is required.

<u>Building Regulations</u> The proposed extension requires approval under Building Regulations. The Contractor shall liaise with the Building Control Inspector to schedule inspections during key activities and installations so that a formal Building Control certificate is received on completion of the works.

| revision | date | by | chk |
|----------|------|----|-----|

All dimensions are in millimeters unless stated otherwise and require verifying on site by the contractor prior to commencing the works. Any conflicts or discrepancies should be brought to attention of the Designer. All work to be carried out to the latest British Standards.