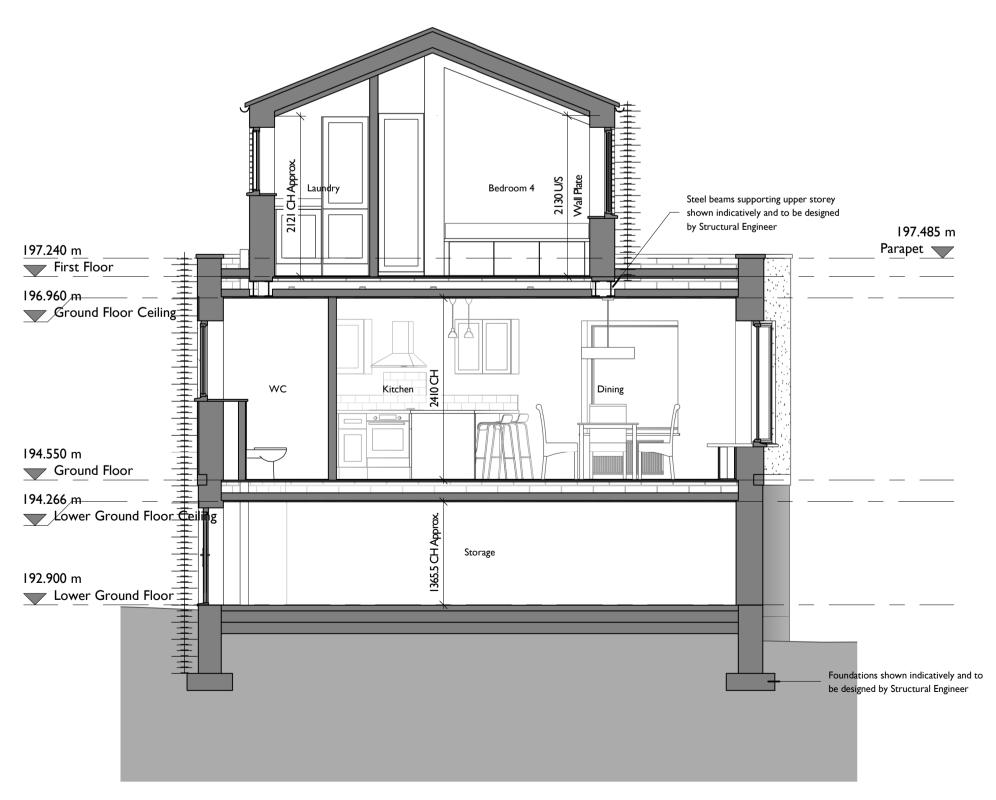

Proposed Section AA

Proposed Section BB

Base information taken from MT Surveys drawings 1000-269\_2D-(A1) & 1000-269 \_FP\_E-(A1) following site surveys. The Contractor is required to undertake their own survey checking all building dimensions, ground levels, underground utilities and drainage locations prior to commencing on site before carrying out any works.

## Planning Permission

The proposed extension is within two metres of a boundary and has an eaves height higher than three metres, therefore a Householder Application is required.

<u>Building Regulations</u> The proposed extension requires approval under Building Regulations. The Contractor shall liaise with the Building Control Inspector to schedule inspections during key activities and installations so that a formal Building Control certificate is received on completion of the works.

| revision | date | by | chk |
|----------|------|----|-----|

All dimensions are in millimeters unless stated otherwise and require verifying on site by the contractor prior to commencing the works. Any conflicts or discrepancies should be brought to attention of the Designer. All work to be carried out to the latest British Standards.