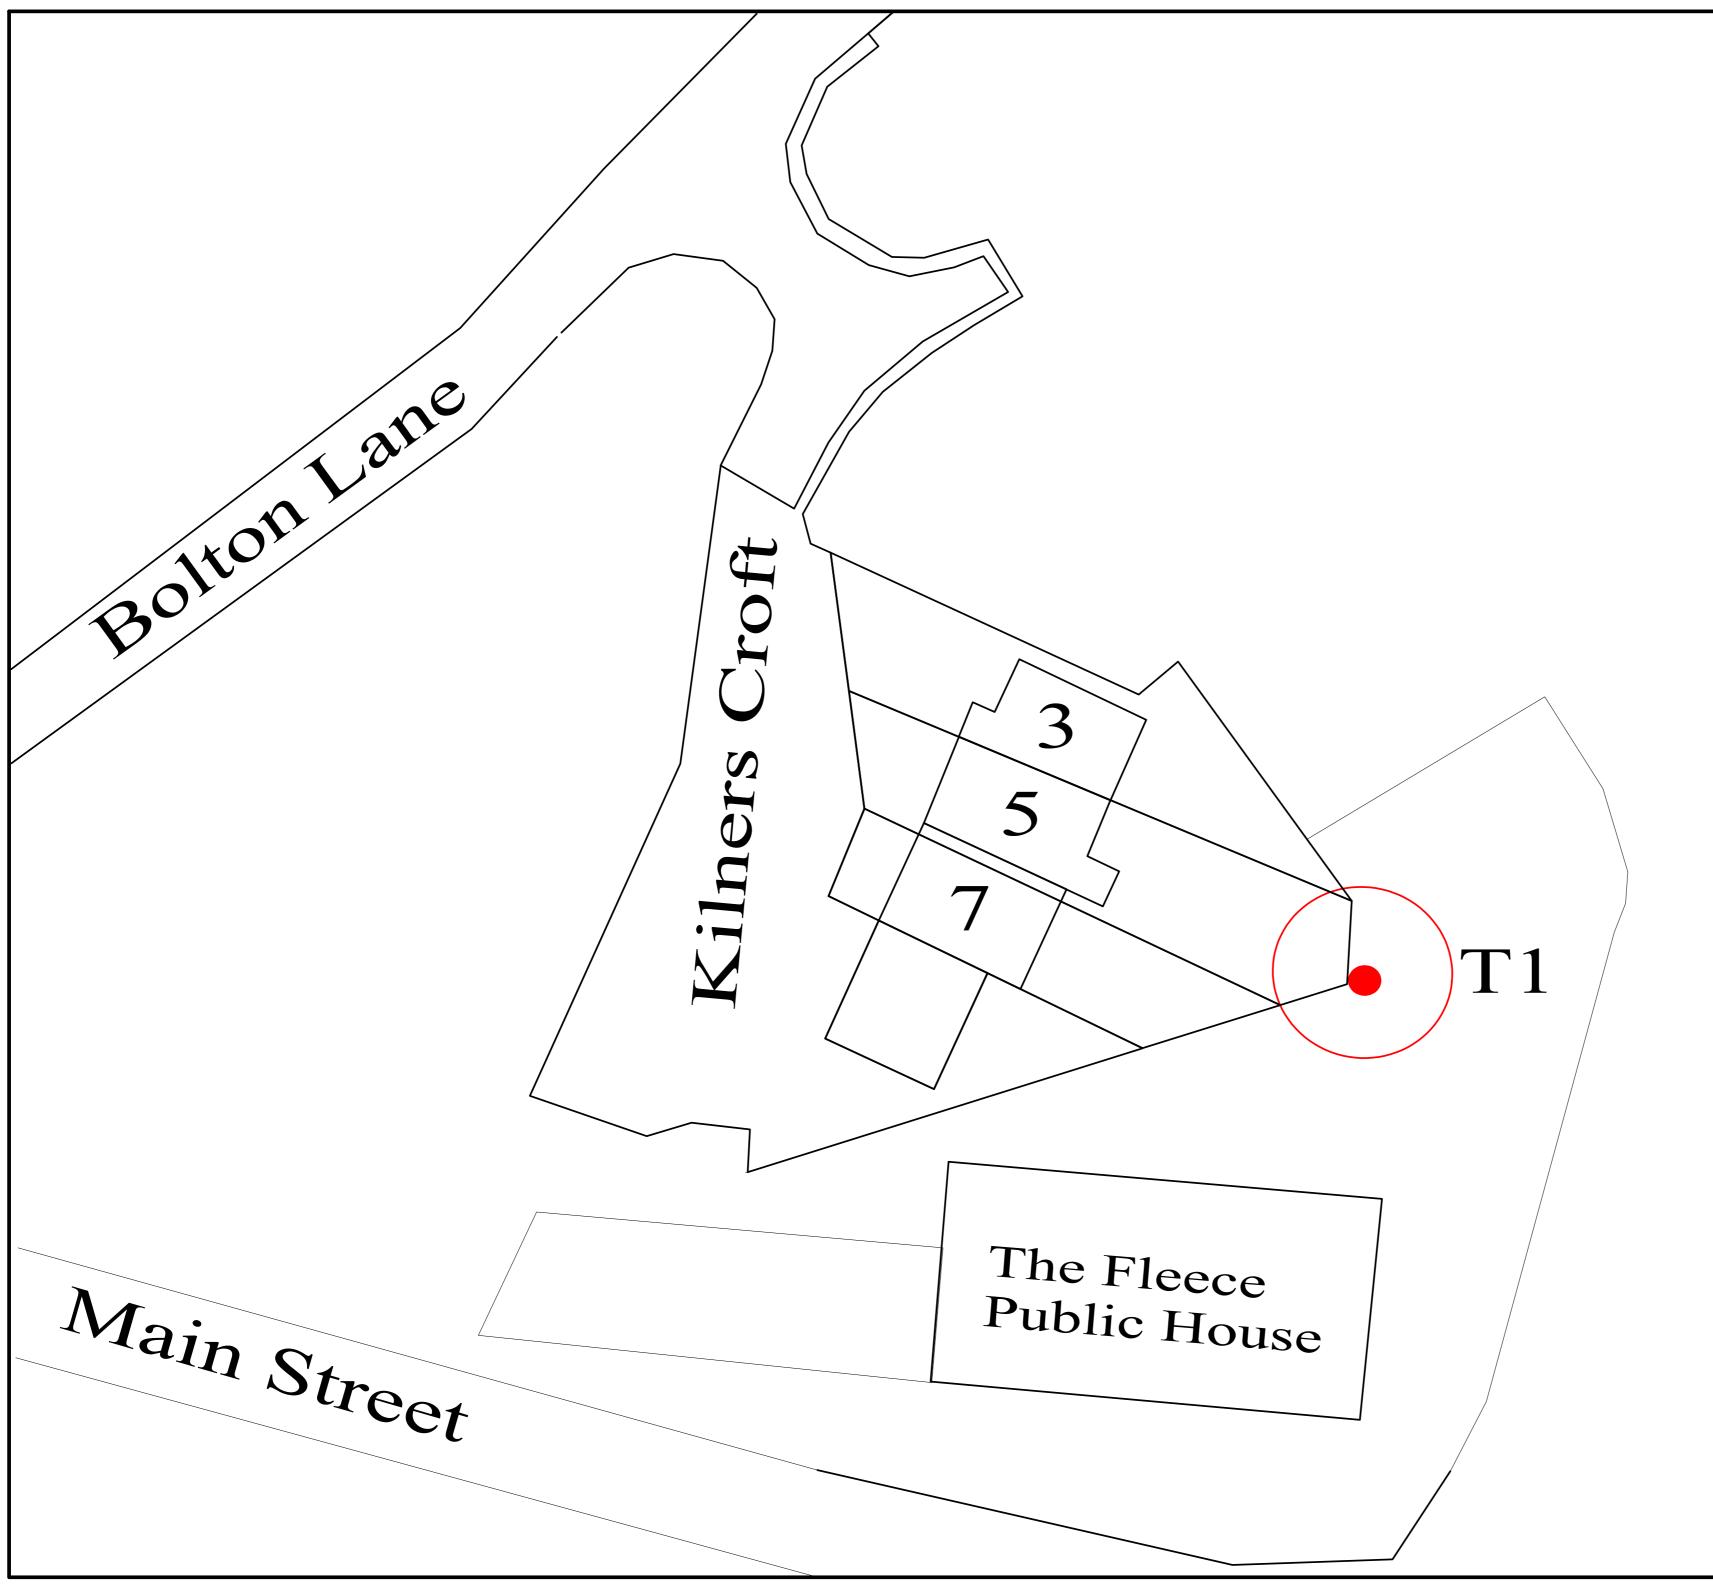

| Appendix 5: Site Plan<br>ADDRESS: 5 Kilners Croft,<br>Addingham, Ilkley, LS29 0AT<br>JCA REF: 21157/DK                                       |                                                    |               |                 |
|----------------------------------------------------------------------------------------------------------------------------------------------|----------------------------------------------------|---------------|-----------------|
| SCALE 1:200                                                                                                                                  |                                                    | PAPER SIZE A3 |                 |
| SURVEYED BY: DK DRAWN                                                                                                                        |                                                    | BY: DK        | APPROVED BY: PG |
| SAFETY CATEGORIES Detailed definitions of the safety categories can be found in Section 2.3 of the arboricultural report. SAFETY CATEGORY A: |                                                    |               |                 |
| $\bigcup$                                                                                                                                    | NO WORKS REQUIRED                                  |               |                 |
| $\bigcirc$                                                                                                                                   | SAFETY CATEGORY B:<br>WORKS OR MONITORING REQUIRED |               |                 |
| $\bigcirc$                                                                                                                                   | SAFETY CATEGORY R:<br>TREE TO BE REMOVED           |               |                 |
| •                                                                                                                                            | STEM OF TREE                                       |               |                 |
| •                                                                                                                                            | STEM OF TREE TO<br>BE REMOVED                      |               |                 |
|                                                                                                                                              |                                                    |               |                 |