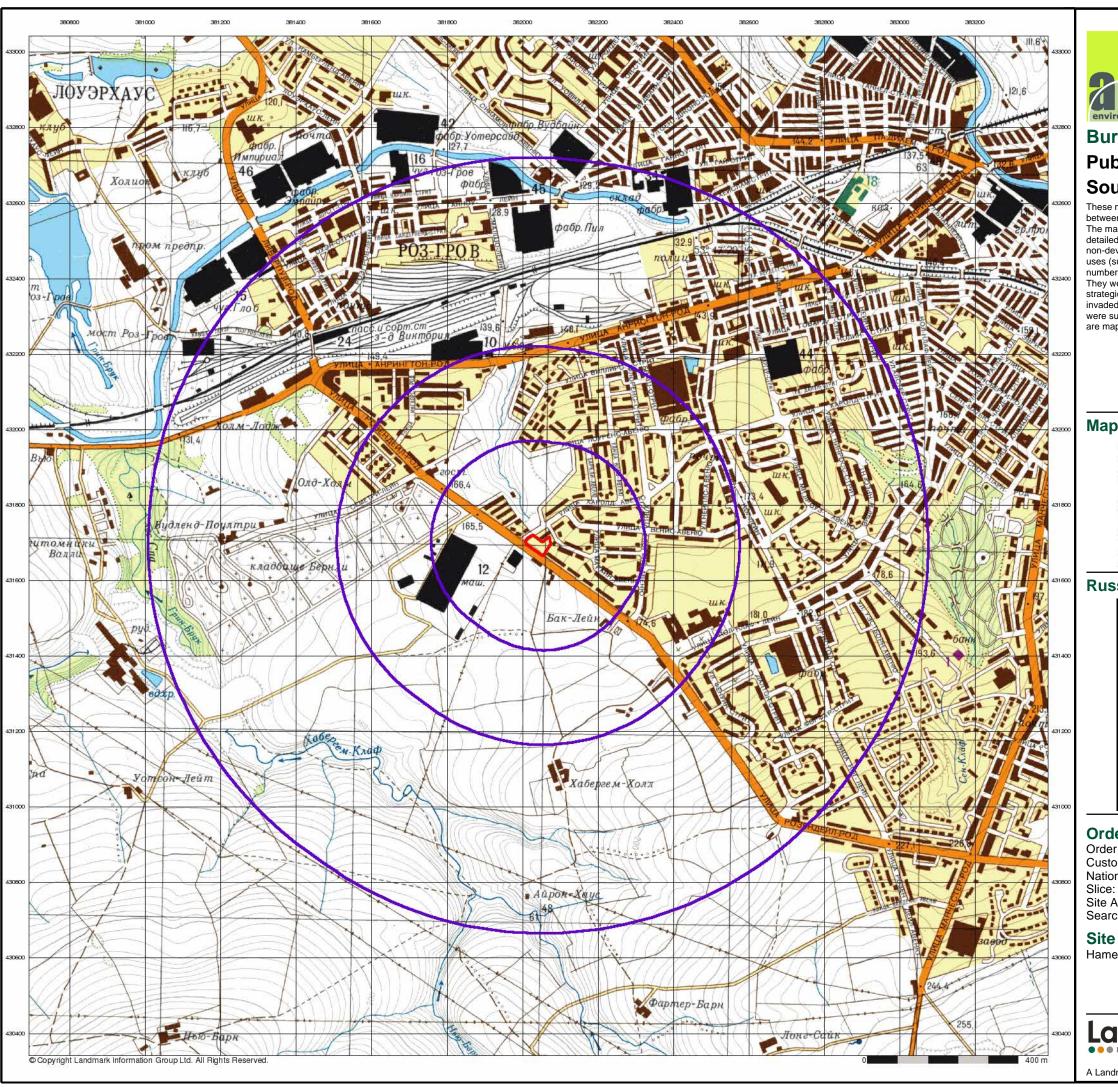

#### 3.2 Coal Mining Risk Assessment: -

According to the Coal Authority (CA) Online Interactive Map Viewer, the site lies within a Coal Mining Reporting Area, and within a defined 'Development High Risk Area' (DHRA), an 'Area of Past Shallow Coal Mine Workings' and 'Probable Shallow Mine Coal Workings' although there are no mine entries (shafts) within proximity to the site.

To assist with the risk assessment, a Coal Authority Consultants Coal Mining Report (Ref. 51003393885001) was obtained for this site, a copy of which is attached in Appendix III.

#### 3.2 Coal Mining Risk Assessment (Cont'd): -

From information included within the Consultants Coal Mining Report, the shallowest recorded workings beneath the site are within the Arley coal seam at c.110m bgl, last worked in 1870 and recorded locally up to c.1.2m thick.

According to CA report and BGS data the shallowest recorded named coal seam below the site is Yard Bottoms aka China Coal (c.0.20 - 0.70m thick) which subcrops in the southern portion of the site dipping to the north orientated at 270 degrees

The Crackers Coal (0.3m to 0.8m thick) is the next named seam in the geological sequence and recorded at c.25m below the China Coal and therefore is not considered to represent a risk to the site if worked.

The CA report confirms there are probable unrecorded shallow mine workings below the site. There are no mine entries (shafts or adits) within c.100m of the site and there has been no claims of coal mining subsidence within c.50m of the site boundary.

The CA report confirms that there are no spine roadways recorded at shallow depths, no remediated sites or mine gas emissions within c.500m of the site boundary. There are no recorded gas incidents, that required investigation and remediation by the Coal Authority to mitigate the effects of the mine gas emission. However, a site investigation has been undertaken c.20m to the southwest of the site for a service station.