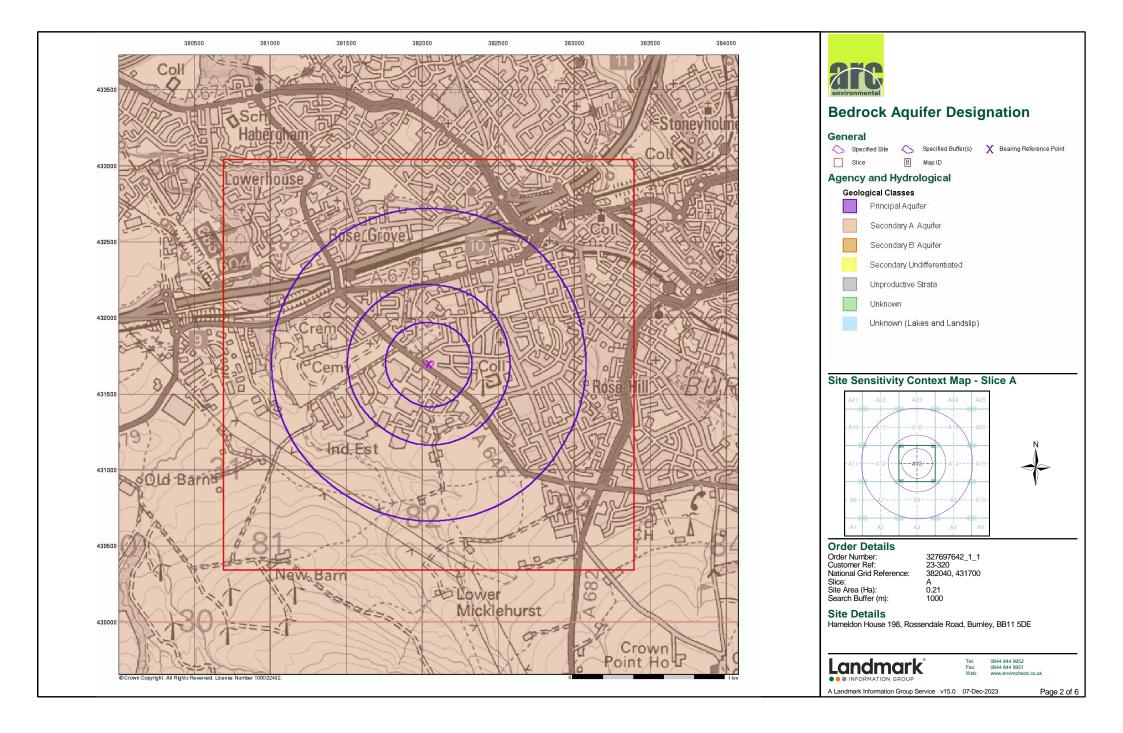

#### 3.1.3 Solid Geology: -

According to published BGS data, the site is underlain by the Pennine Lower Coal Measures Formation (PMCM) deposited during the Carboniferous Period (Langsettian). These deposits typically comprise interbedded grey mudstones, siltstone, pale grey sandstone, and numerous productive coal seams.

#### 3.2 Coal Mining Risk Assessment: -

According to the Coal Authority (CA) Online Interactive Map Viewer, the site lies within a Coal Mining Reporting Area, and within a defined 'Development High Risk Area' (DHRA), an 'Area of Past Shallow Coal Mine Workings' and 'Probable Shallow Mine Coal Workings' although there are no mine entries (shafts) within proximity to the site.