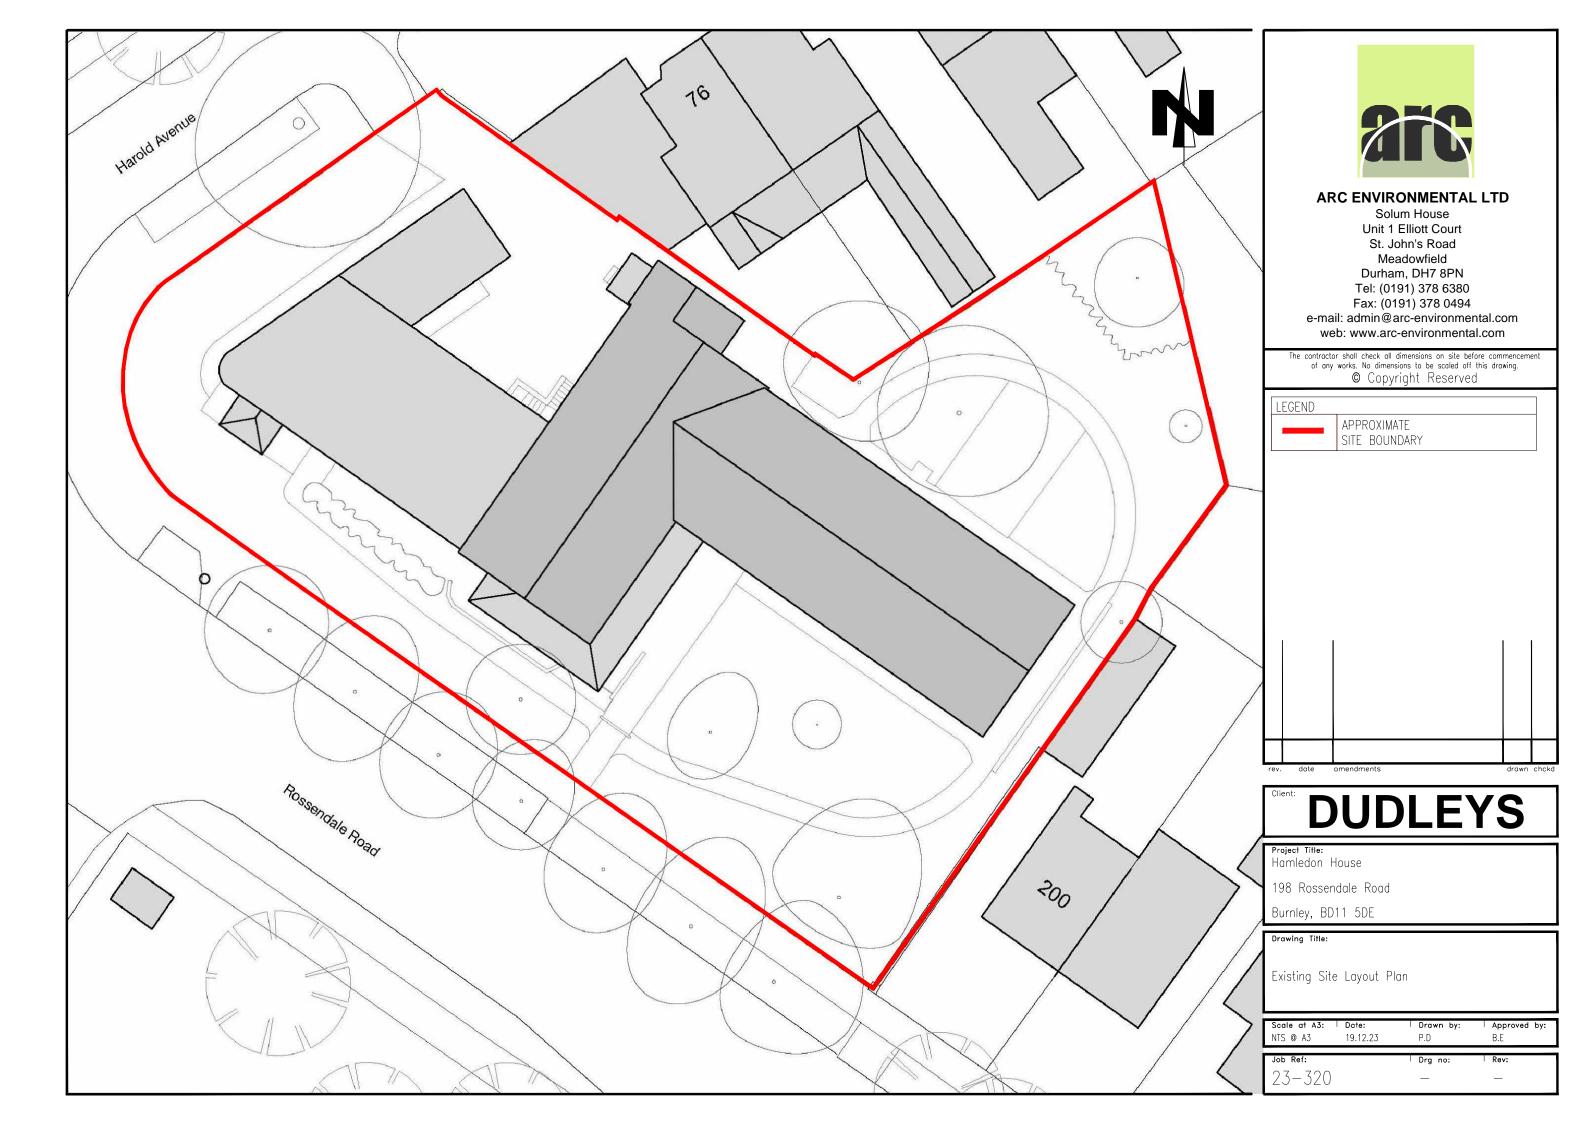

#### Table 2.1

| Table 2.1                  |                                                                                               |  |
|----------------------------|-----------------------------------------------------------------------------------------------|--|
| Site Name & Address:       | Hameldon House, 198 Rossendale Road, Burnley, BB11 5DE                                        |  |
| Na tional Grid Reference:  | 382040 431700 (Representative of the central part of the site).                               |  |
| Description of Location:   | The site is located c.1.8km west of Burnley Town Centre on Rossendale Road. The site          |  |
|                            | accessed off Rossendale Road (on foot) and Harold Avenue (vehicular). It comprises a          |  |
|                            | derelict care home with trees and surrounding hard and soft landscaping.                      |  |
| Site Boundaries:           | N = Residential and commercial properties with Harold Avenue beyond, E = Residential          |  |
|                            | properties, S = A646 (Rossendale Road) with an Industrial Estate beyond, SW = A646            |  |
|                            | with a service station beyond, W = The junction of A646 and Harold Avenue.                    |  |
| Site Shape:                | The site is irregular in shape and occupies a total area of c.0.21 H.                         |  |
| General Topography:        | The site is relatively level at c.164.9 m (AOD).                                              |  |
| Above Ground Structures    | The site currently comprises a derelict care home with multiple trees surrounding the         |  |
|                            | building. On the northeast portion of the site is a garden area / allotment.                  |  |
| Below Ground Services:     | A culverted watercourse traverses the central portion of the site from southeast to           |  |
|                            | northwest. There is a basement below the western portion of the former care home which        |  |
|                            | is a boiler room. Other potential services are anticipated beneath the site associated with   |  |
|                            | the on site and adjacent developments.                                                        |  |
| Summary of Historical Site | The earliest historic maps record a stream traversing the site along with a footpath (c.1848) |  |
| Information:               | the stream it then culverted and multiple walls are built around the site between c.1912 to   |  |
|                            | c.1931. One of the walls on the sites eastern portion is no longer recorded and a garden is   |  |
|                            | recorded on the eastern portion of the site in its place (c.1938 to c.1965). Hameldon house   |  |
|                            | is then recorded covering the site (c.1970 to c.1988) from then there are no significant      |  |
|                            | changes to the site up to present day.                                                        |  |
| Site Surfacing:            | The site surfacing includes hadcover comprising asphalt and concrete, there is also soft      |  |
|                            | landscaping comprising grass and soils.                                                       |  |