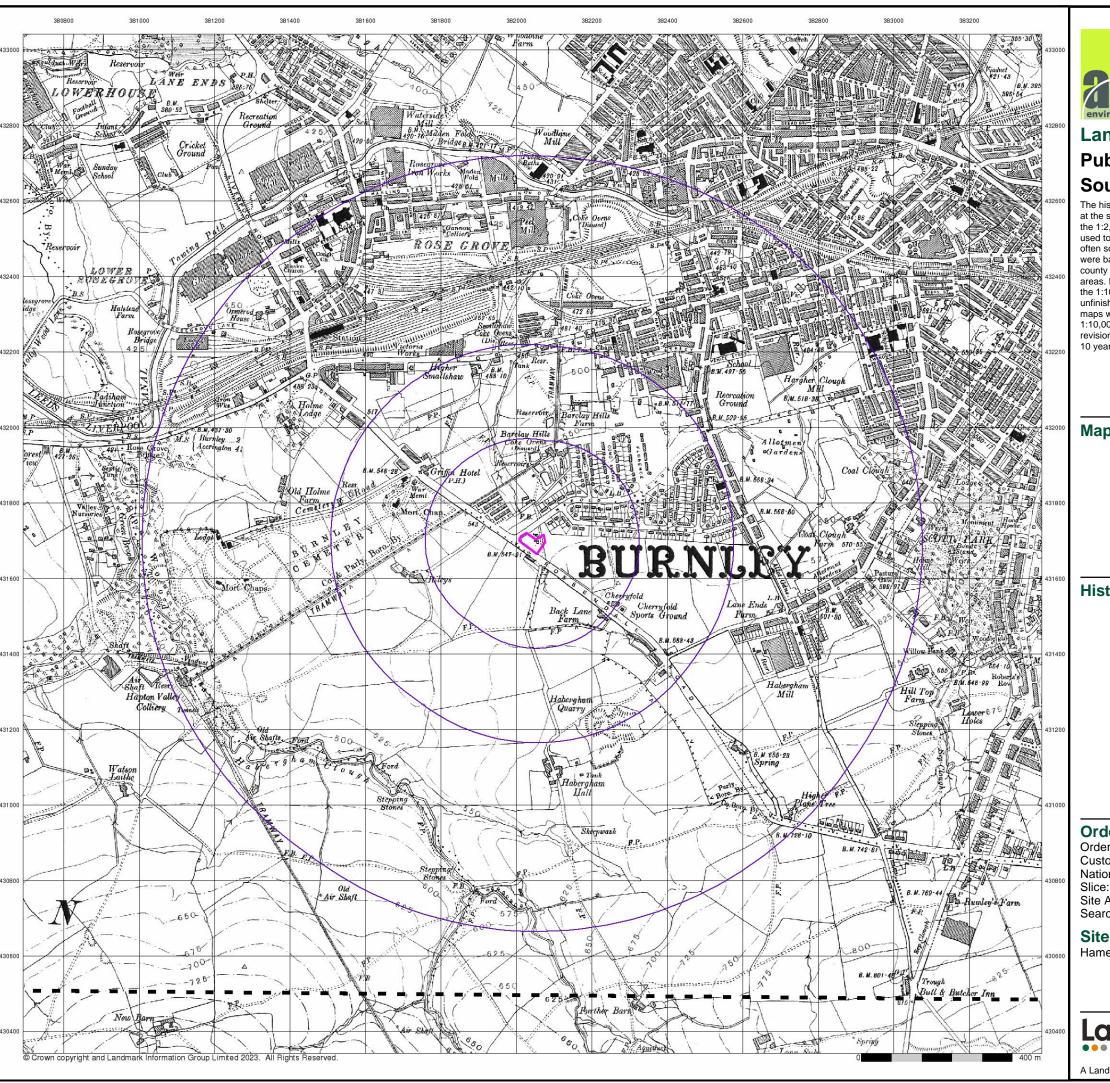

#### Table 2.1

| Table 2.1                  |                                                                                               |  |
|----------------------------|-----------------------------------------------------------------------------------------------|--|
| Site Name & Address:       | Hameldon House, 198 Rossendale Road, Burnley, BB11 5DE                                        |  |
| Na tional Grid Reference:  | 382040 431700 (Representative of the central part of the site).                               |  |
| Description of Location:   | The site is located c.1.8km west of Burnley Town Centre on Rossendale Road. The site          |  |
|                            | accessed off Rossendale Road (on foot) and Harold Avenue (vehicular). It comprises a          |  |
|                            | derelict care home with trees and surrounding hard and soft landscaping.                      |  |
| Site Boundaries:           | N = Residential and commercial properties with Harold Avenue beyond, E = Residential          |  |
|                            | properties, S = A646 (Rossendale Road) with an Industrial Estate beyond, SW = A646            |  |
|                            | with a service station beyond, W = The junction of A646 and Harold Avenue.                    |  |
| Site Shape:                | The site is irregular in shape and occupies a total area of c.0.21 H.                         |  |
| General Topography:        | The site is relatively level at c.164.9 m (AOD).                                              |  |
| Above Ground Structures    | The site currently comprises a derelict care home with multiple trees surrounding the         |  |
|                            | building. On the northeast portion of the site is a garden area / allotment.                  |  |
| Below Ground Services:     | A culverted watercourse traverses the central portion of the site from southeast to           |  |
|                            | northwest. There is a basement below the western portion of the former care home which        |  |
|                            | is a boiler room. Other potential services are anticipated beneath the site associated with   |  |
|                            | the on site and adjacent developments.                                                        |  |
| Summary of Historical Site | The earliest historic maps record a stream traversing the site along with a footpath (c.1848) |  |
| Information:               | the stream it then culverted and multiple walls are built around the site between c.1912 to   |  |
|                            | c.1931. One of the walls on the sites eastern portion is no longer recorded and a garden is   |  |
|                            | recorded on the eastern portion of the site in its place (c.1938 to c.1965). Hameldon house   |  |
|                            | is then recorded covering the site (c.1970 to c.1988) from then there are no significant      |  |
|                            | changes to the site up to present day.                                                        |  |
| Site Surfacing:            | The site surfacing includes hadcover comprising asphalt and concrete, there is also soft      |  |
|                            | landscaping comprising grass and soils.                                                       |  |

#### 4.1 Site History: -

Copies of historical OS maps covering the site area & adjacent land are included in Appendix III and a summary of the site history based on these plans, is provided in Table 4.1 below and the following page.