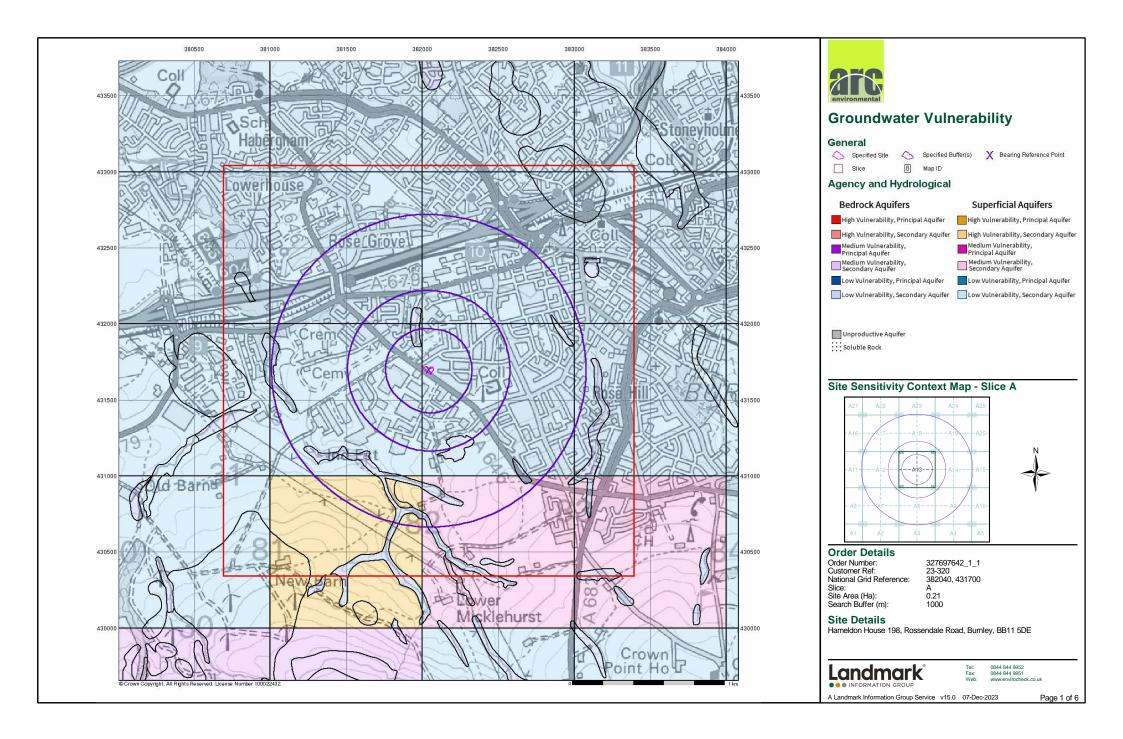

#### 3.4 Site Hydrogeology: -

The site is not recorded on or within c.1km of a Source Protection Zone (SPZ). There are no water abstractions recorded within c.500m of the site boundary.

## 3.4 Site Hydrogeology (Cont'd): -

Table 3.2

| <u>STRATA</u>        | Aquifer / Soil              | <u>Comments</u>                                                      |
|----------------------|-----------------------------|----------------------------------------------------------------------|
|                      | Leachability EA             |                                                                      |
|                      | <u>Classification</u>       |                                                                      |
| Groundwater          | Secondary Superficial       | Productive Bedrock Aquifer, Productive Superficial Aquifer           |
| Vulnerability:       | Aquifer: low vulnerability. | Pollutant Speed: Low                                                 |
| -                    |                             | Bedrock Flow: Well-connected fractures                               |
|                      |                             | Dilution: >550mm/year                                                |
|                      |                             | Superficial thickness: 3-10m                                         |
| Superficial Aquifer: | Second ary Aquifer –        | It is not possible to apply either a secondary A or B definition     |
| (Till, Devensian)    | Undifferentiated.           | because of the variable characteristics of the rock type. These have |
|                      |                             | only minor value.                                                    |
| Bedrock Aquifer:     | Secondary Aquifer – A.      | An aquifer comprised of permeable layers that can support local      |
| (Pennine Lower Coal  |                             | water supplies and may form an important source of base flow to      |
| Measures Formation)  |                             | rivers.                                                              |