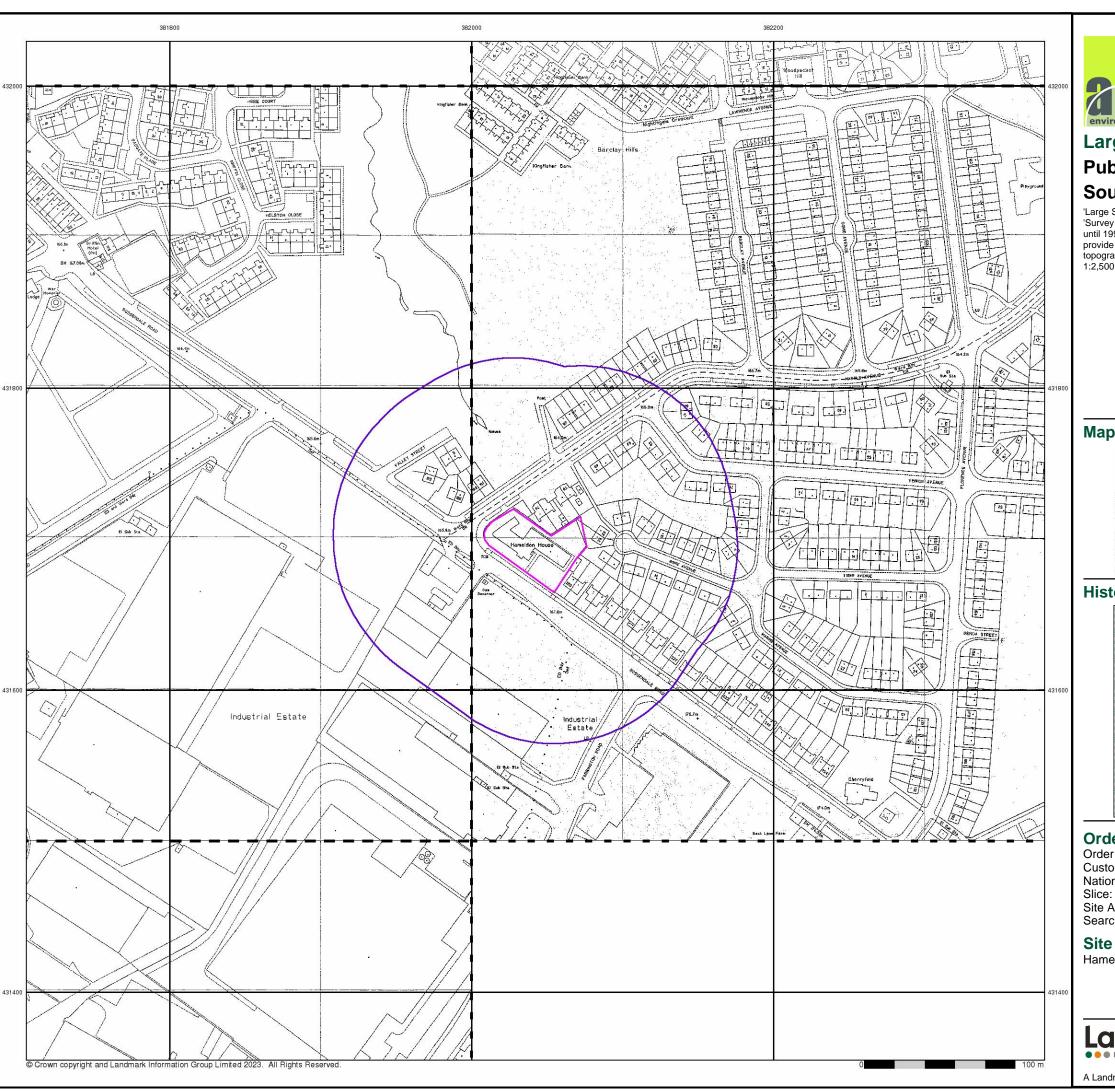

#### Table 2.1

| Table 2.1                  |                                                                                               |  |
|----------------------------|-----------------------------------------------------------------------------------------------|--|
| Site Name & Address:       | Hameldon House, 198 Rossendale Road, Burnley, BB11 5DE                                        |  |
| Na tional Grid Reference:  | 382040 431700 (Representative of the central part of the site).                               |  |
| Description of Location:   | The site is located c.1.8km west of Burnley Town Centre on Rossendale Road. The site          |  |
|                            | accessed off Rossendale Road (on foot) and Harold Avenue (vehicular). It comprises a          |  |
|                            | derelict care home with trees and surrounding hard and soft landscaping.                      |  |
| Site Boundaries:           | N = Residential and commercial properties with Harold Avenue beyond, E = Residential          |  |
|                            | properties, S = A646 (Rossendale Road) with an Industrial Estate beyond, SW = A646            |  |
|                            | with a service station beyond, W = The junction of A646 and Harold Avenue.                    |  |
| Site Shape:                | The site is irregular in shape and occupies a total area of c.0.21 H.                         |  |
| General Topography:        | The site is relatively level at c.164.9 m (AOD).                                              |  |
| Above Ground Structures    | The site currently comprises a derelict care home with multiple trees surrounding the         |  |
|                            | building. On the northeast portion of the site is a garden area / allotment.                  |  |
| Below Ground Services:     | A culverted watercourse traverses the central portion of the site from southeast to           |  |
|                            | northwest. There is a basement below the western portion of the former care home which        |  |
|                            | is a boiler room. Other potential services are anticipated beneath the site associated with   |  |
|                            | the on site and adjacent developments.                                                        |  |
| Summary of Historical Site | The earliest historic maps record a stream traversing the site along with a footpath (c.1848) |  |
| Information:               | the stream it then culverted and multiple walls are built around the site between c.1912 to   |  |
|                            | c.1931. One of the walls on the sites eastern portion is no longer recorded and a garden is   |  |
|                            | recorded on the eastern portion of the site in its place (c.1938 to c.1965). Hameldon house   |  |
|                            | is then recorded covering the site (c.1970 to c.1988) from then there are no significant      |  |
|                            | changes to the site up to present day.                                                        |  |
| Site Surfacing:            | The site surfacing includes hadcover comprising asphalt and concrete, there is also soft      |  |
|                            | landscaping comprising grass and soils.                                                       |  |