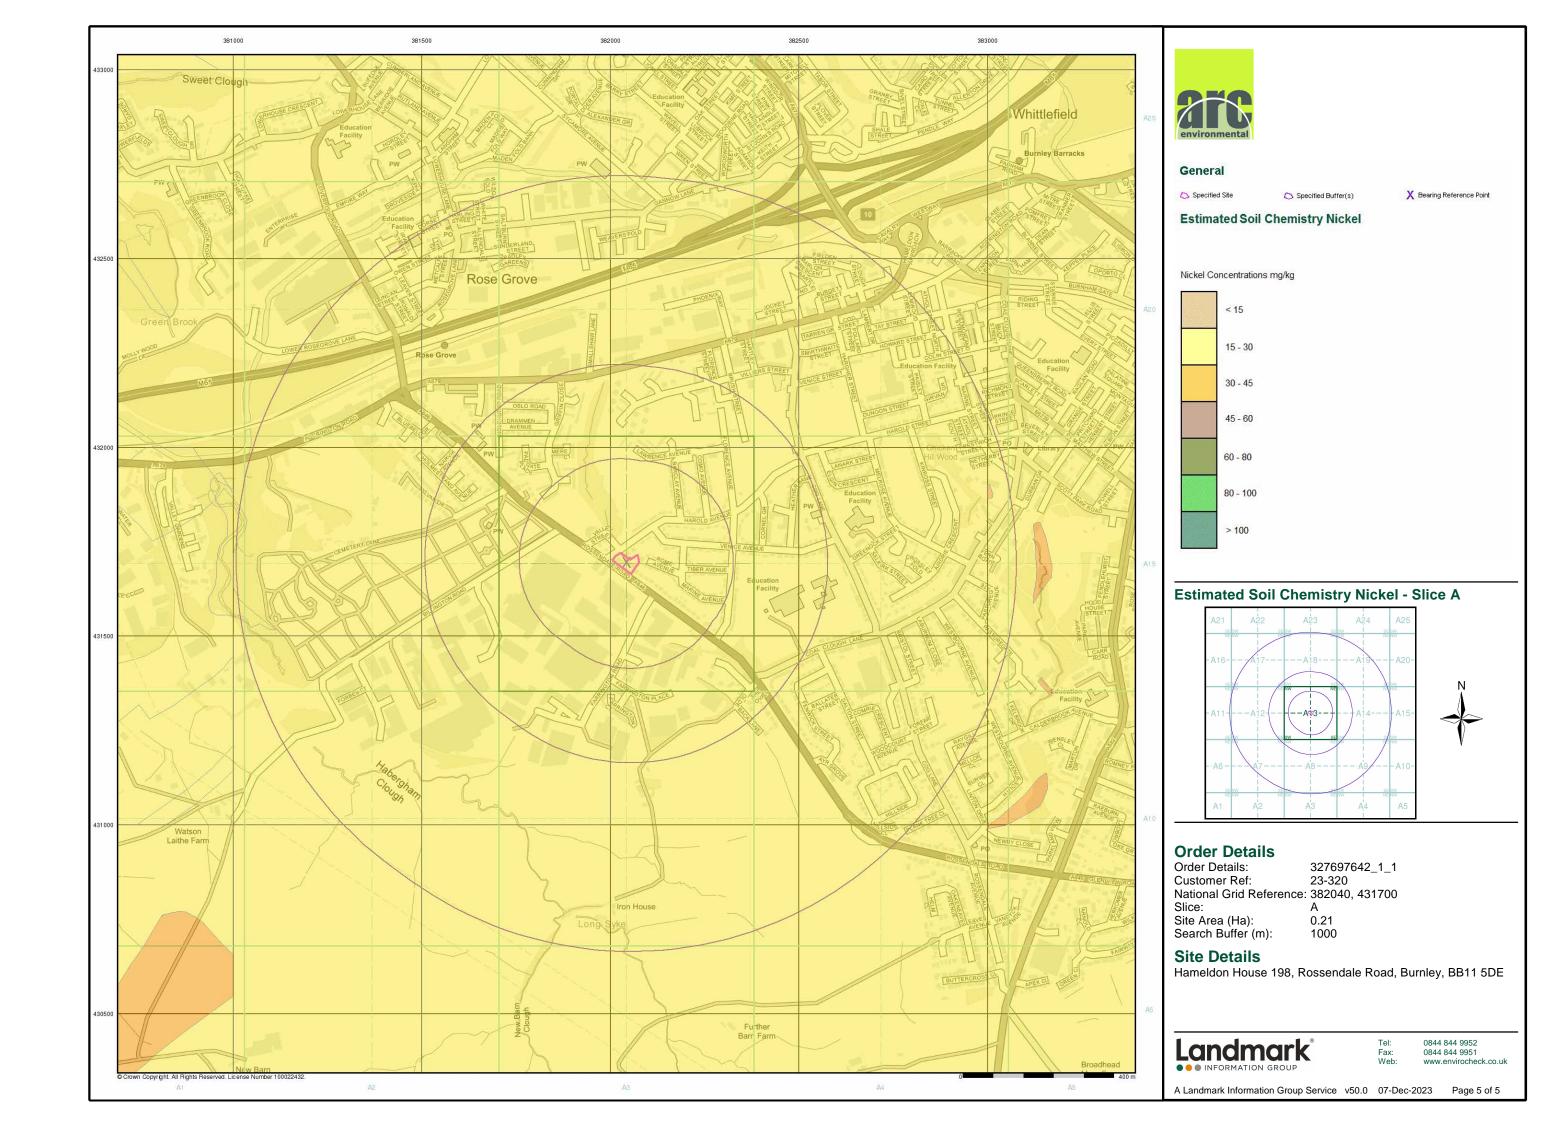

## 3.8 Estimated Soil Chemistry (Cont'd): -

Table 3.5 (Cont'd)

| <u>Element</u>   | Soil Sample Type | Estimated Soil Concentrations (mg/kg) |
|------------------|------------------|---------------------------------------|
| Chromium (total) | Sediment.        | 60 – 90                               |
| Lea d            | Sediment.        | < 100                                 |
| Nickel           | Sediment.        | 15 – 30                               |