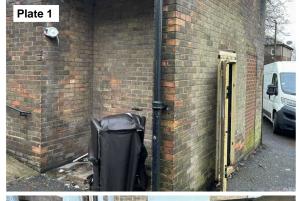

A site reconnaissance (walkover) survey was completed as part of this study with site photographs included within Appendix I, and all relevant observations noted in Section 2.1 below.