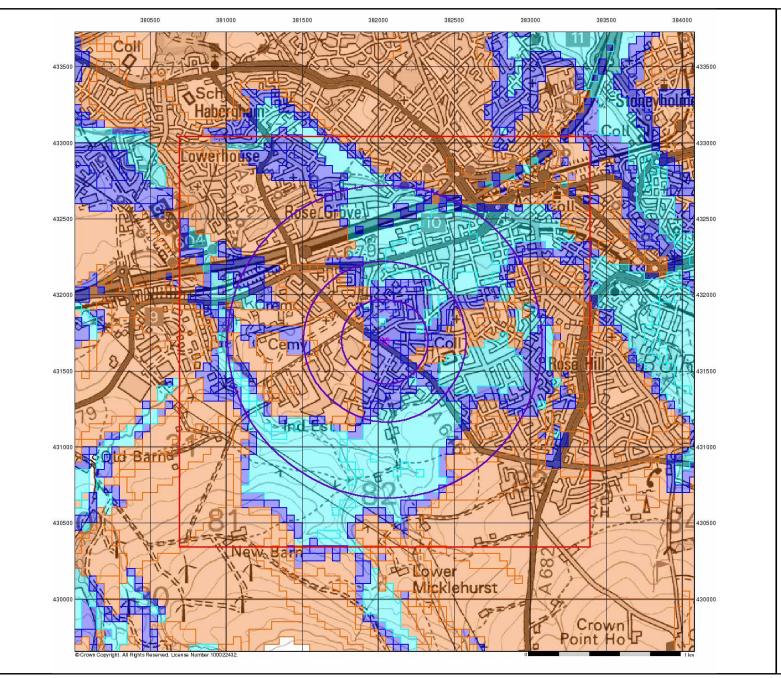

## 3.5 Site Hydrology: -

Table 3.3

| <u>Table 3.3</u>        |                             |                                                                     |
|-------------------------|-----------------------------|---------------------------------------------------------------------|
| SU RFACE WATER          | <u>Location</u>             | <u>Comments</u>                                                     |
| <u>FEATURE</u>          |                             |                                                                     |
| OSWater Ne twork &      | Six rec orde d with in      | EC Ref. 76 is a culverted watercourse that traverses the site from  |
| GQA Classified River:   | c.250m.                     | southeast to northwest.                                             |
|                         |                             | EC Ref. 77 is a lake c.54m to the northwest of the site.            |
|                         |                             | EC Ref. 78 is a river running out of the lake c.66m to the          |
|                         |                             | northwest of the site.                                              |
|                         |                             | EC Ref. 79 & 80 relate the to EC Ref. 78 c.121m to c.161m to        |
|                         |                             | the northwest of the site.                                          |
|                         |                             | EC Ref. 81 is the stream that is culverted under the site c.211m    |
|                         |                             | to the southeast.                                                   |
| Unclassified            | None recorded within        | ~                                                                   |
| Watercourse(s), Canals, | c.250m.                     |                                                                     |
| Ponds, Lakes & Other    |                             |                                                                     |
| Bodies of Water:        |                             |                                                                     |
| Flooding from River or  | The site does not lie       | The EA considers the site to be in an area with a very low risk of  |
| Sea:                    | within a flood zone that    | fluvial flooding (<0.1% annual chance). The whole of the site is    |
| (Fluvial)               | is susceptible to fluvial / | categorised in a Flood Zone 1 (with a low probability of flooding   |
|                         | tidal flooding.             | from rivers).                                                       |
| Surface Water Flooding: | The published EA data       | The EA considers the majority of the site to be in an area with a   |
| (Pluvial)               | infers the majority of the  | low risk of pluvial flooding (0.1 to 1% annual chance). However,    |
|                         | site is at low risk of      | the southern portion of the site is recorded as being in an area of |
|                         | pluvial flooding though     | high risk of pluvial flooding (>3.3% annual chance) and the         |
|                         | portions of the site lie    | northern portion of the site is recorded as being in an area of     |
|                         | within very low and high    | very low risk of pluvial flooding (<0.1% annual chance).            |
|                         | risk.                       |                                                                     |
| Groundwater Flooding at | The site is recorded        | Information obtained from landmark, including published maps        |
| Surface (BGS):          | within an area where        | indicating the potential for groundwater flooding below ground      |
|                         | there is a potential for    | level, proposed by the British Geological Survey (BGS). This        |
|                         | groundwater flooding to     | information is based on areas which may be potentially              |
|                         | occur below the ground      | influenced by geological factors.                                   |
|                         | level.                      |                                                                     |