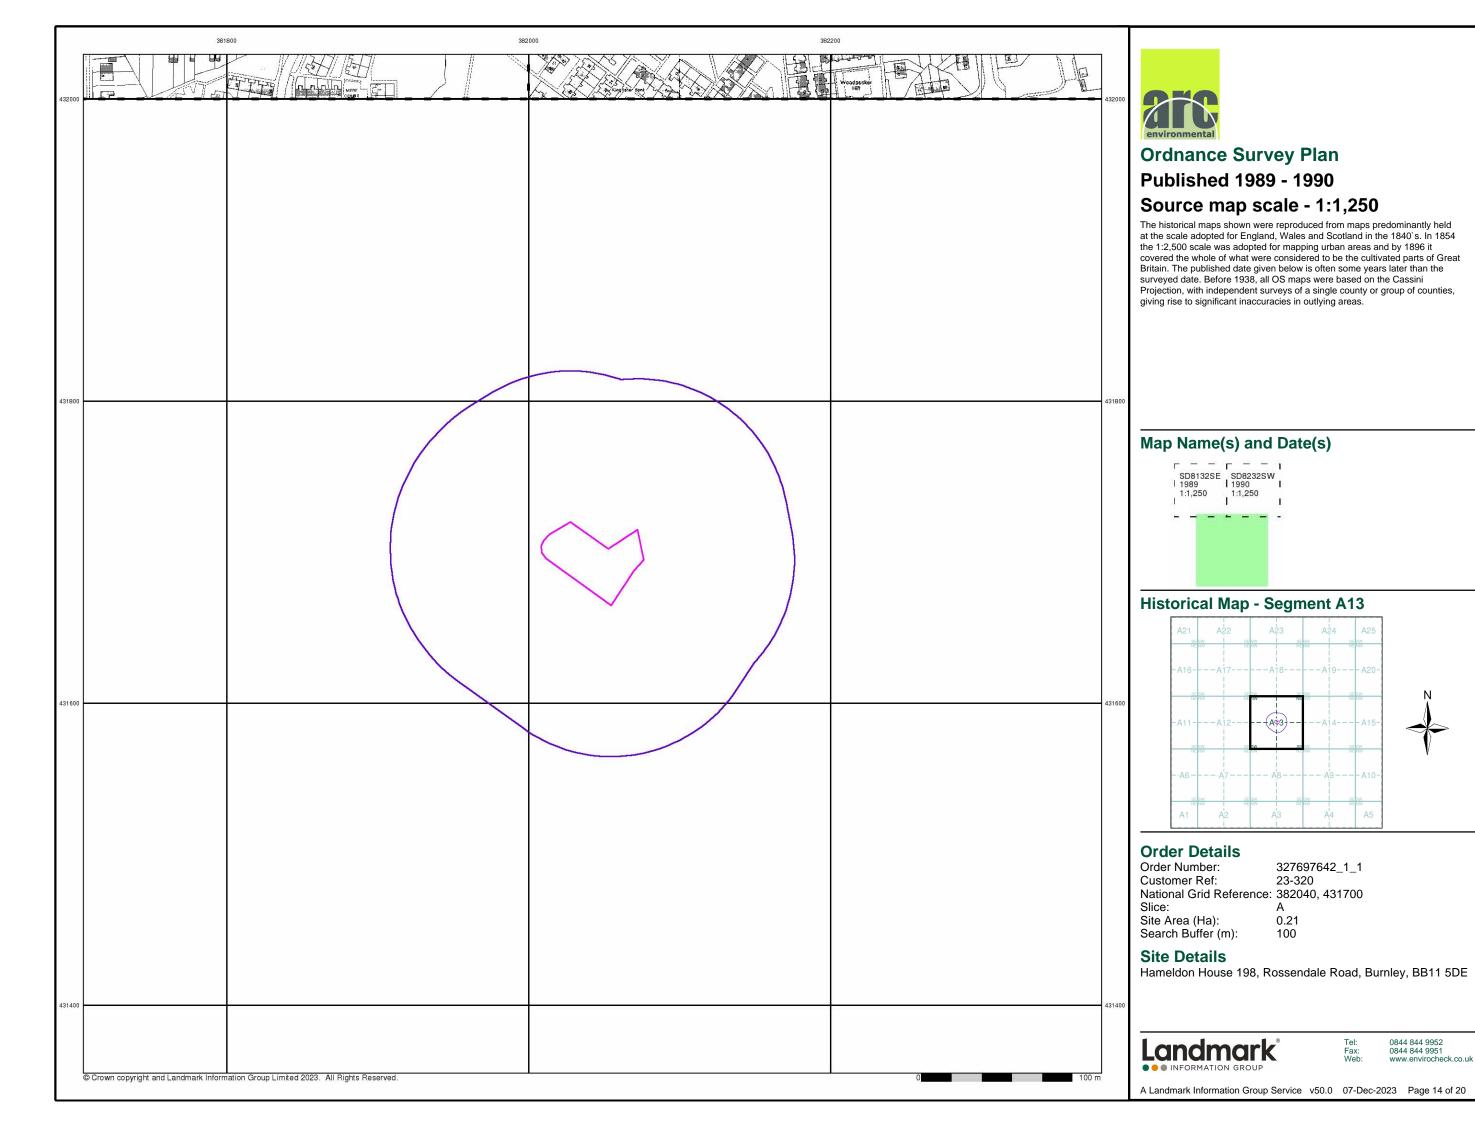

#### Table 2.1

| Table 2.1                  |                                                                                               |  |
|----------------------------|-----------------------------------------------------------------------------------------------|--|
| Site Name & Address:       | Hameldon House, 198 Rossendale Road, Burnley, BB11 5DE                                        |  |
| Na tional Grid Reference:  | 382040 431700 (Representative of the central part of the site).                               |  |
| Description of Location:   | The site is located c.1.8km west of Burnley Town Centre on Rossendale Road. The site          |  |
|                            | accessed off Rossendale Road (on foot) and Harold Avenue (vehicular). It comprises a          |  |
|                            | derelict care home with trees and surrounding hard and soft landscaping.                      |  |
| Site Boundaries:           | N = Residential and commercial properties with Harold Avenue beyond, E = Residential          |  |
|                            | properties, S = A646 (Rossendale Road) with an Industrial Estate beyond, SW = A646            |  |
|                            | with a service station beyond, W = The junction of A646 and Harold Avenue.                    |  |
| Site Shape:                | The site is irregular in shape and occupies a total area of c.0.21 H.                         |  |
| General Topography:        | The site is relatively level at c.164.9 m (AOD).                                              |  |
| Above Ground Structures    | The site currently comprises a derelict care home with multiple trees surrounding the         |  |
|                            | building. On the northeast portion of the site is a garden area / allotment.                  |  |
| Below Ground Services:     | A culverted watercourse traverses the central portion of the site from southeast to           |  |
|                            | northwest. There is a basement below the western portion of the former care home which        |  |
|                            | is a boiler room. Other potential services are anticipated beneath the site associated with   |  |
|                            | the on site and adjacent developments.                                                        |  |
| Summary of Historical Site | The earliest historic maps record a stream traversing the site along with a footpath (c.1848) |  |
| Information:               | the stream it then culverted and multiple walls are built around the site between c.1912 to   |  |
|                            | c.1931. One of the walls on the sites eastern portion is no longer recorded and a garden is   |  |
|                            | recorded on the eastern portion of the site in its place (c.1938 to c.1965). Hameldon house   |  |
|                            | is then recorded covering the site (c.1970 to c.1988) from then there are no significant      |  |
|                            | changes to the site up to present day.                                                        |  |
| Site Surfacing:            | The site surfacing includes hadcover comprising asphalt and concrete, there is also soft      |  |
|                            | landscaping comprising grass and soils.                                                       |  |