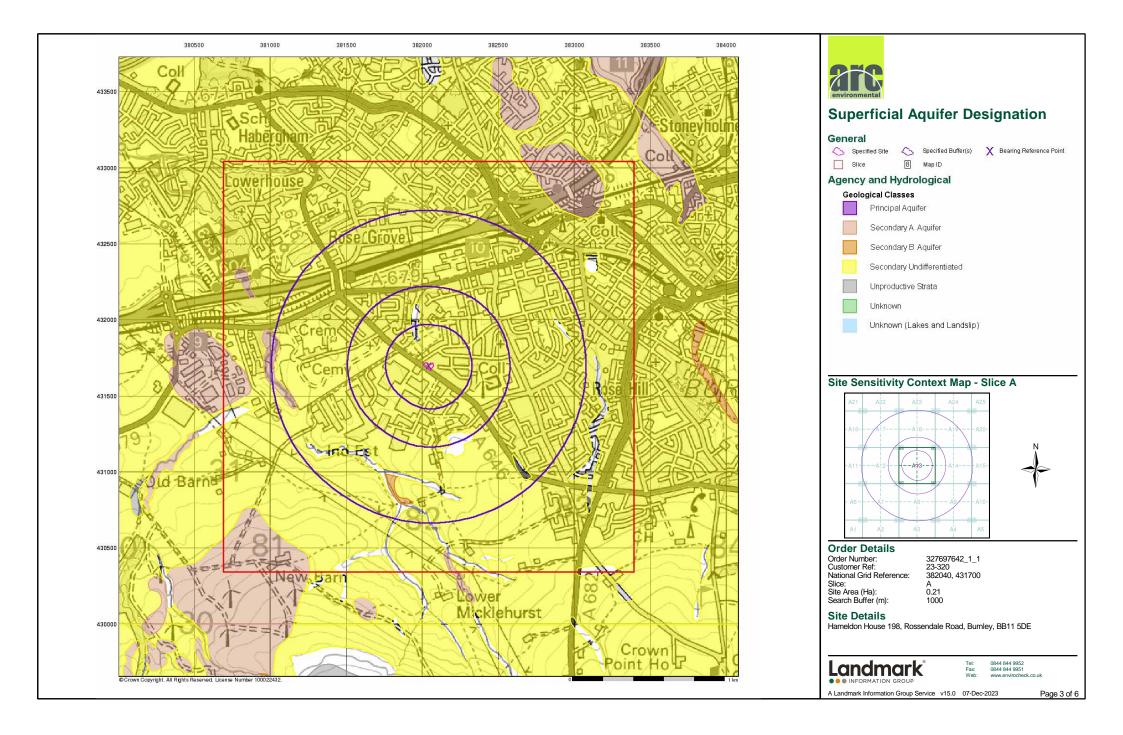

#### 3.4 Site Hydrogeology: -

The site is not recorded on or within c.1km of a Source Protection Zone (SPZ). There are no water abstractions recorded within c.500m of the site boundary.

## 3.4 Site Hydrogeology (Cont'd): -

Table 3.2

| <u>STRATA</u>        | Aquifer / Soil              | <u>Comments</u>                                                      |
|----------------------|-----------------------------|----------------------------------------------------------------------|
|                      | Leachability EA             |                                                                      |
|                      | <u>Classification</u>       |                                                                      |
| Groundwater          | Secondary Superficial       | Productive Bedrock Aquifer, Productive Superficial Aquifer           |
| Vulnerability:       | Aquifer: low vulnerability. | Pollutant Speed: Low                                                 |
| -                    |                             | Bedrock Flow: Well-connected fractures                               |
|                      |                             | Dilution: >550mm/year                                                |
|                      |                             | Superficial thickness: 3-10m                                         |
| Superficial Aquifer: | Second ary Aquifer –        | It is not possible to apply either a secondary A or B definition     |
| (Till, Devensian)    | Undifferentiated.           | because of the variable characteristics of the rock type. These have |
|                      |                             | only minor value.                                                    |
| Bedrock Aquifer:     | Secondary Aquifer – A.      | An aquifer comprised of permeable layers that can support local      |
| (Pennine Lower Coal  |                             | water supplies and may form an important source of base flow to      |
| Measures Formation)  |                             | rivers.                                                              |