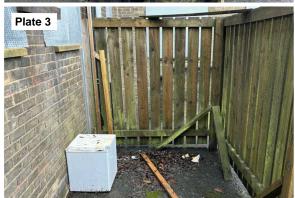

A site reconnaissance (walkover) survey was completed as part of this study with site photographs included within Appendix I, and all relevant observations noted in Section 2.1 below.