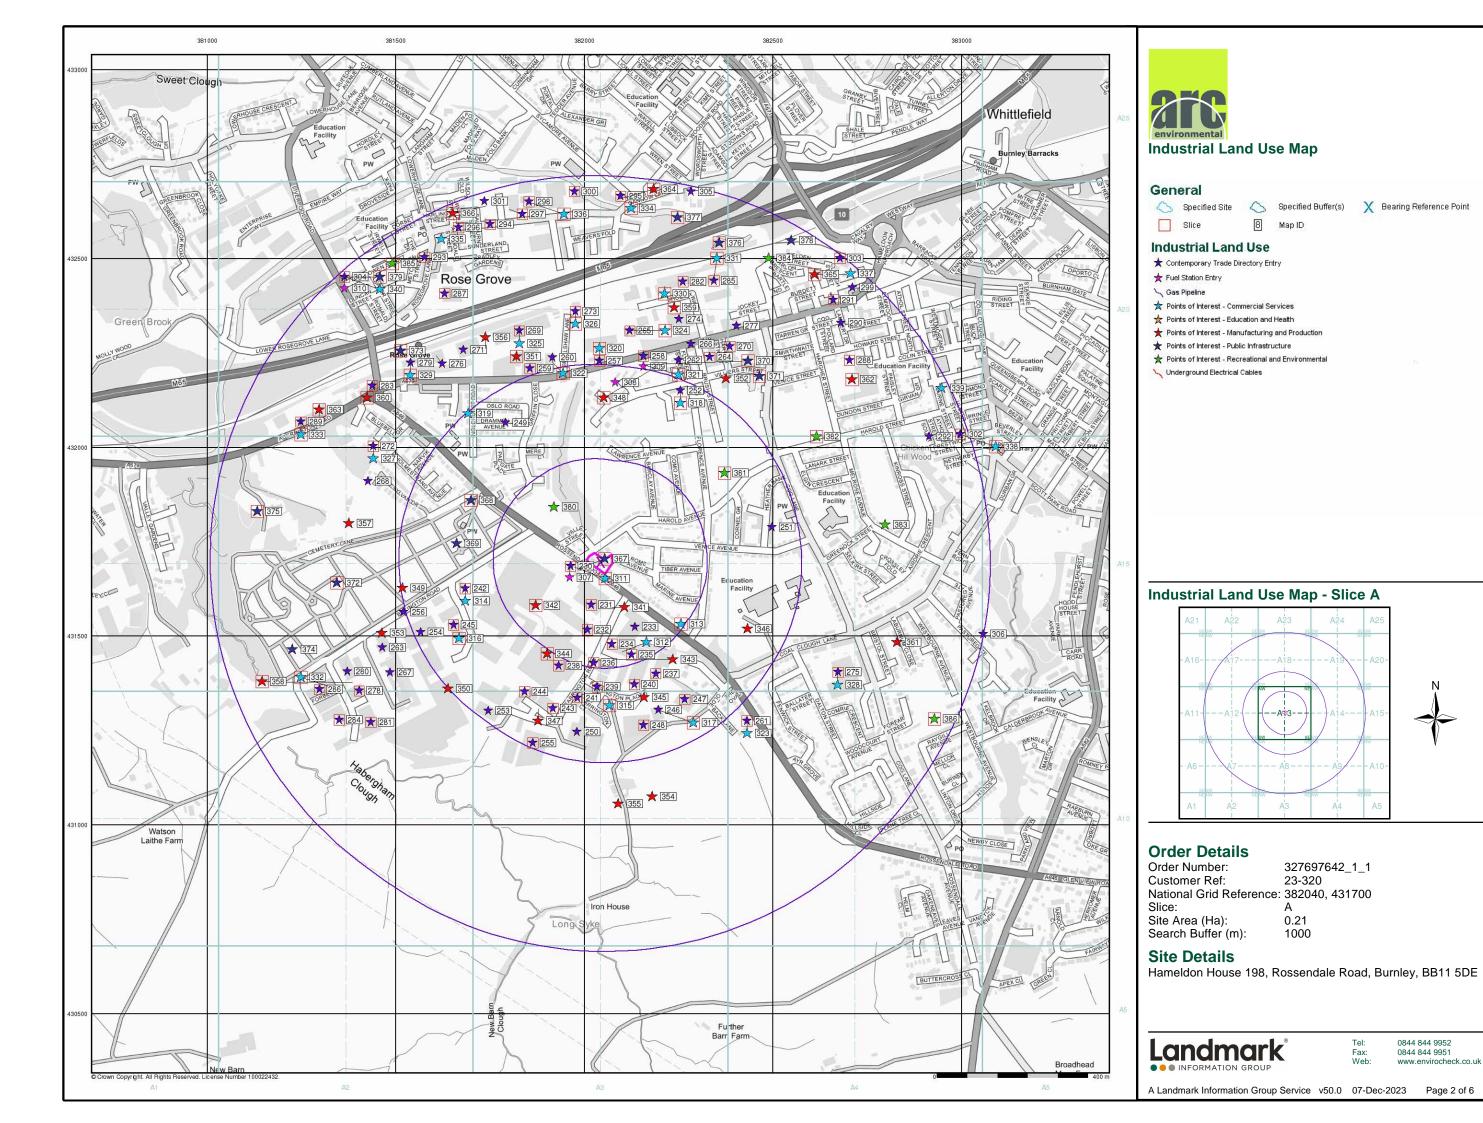

#### 4.1 Site History: -

Copies of historical OS maps covering the site area & adjacent land are included in Appendix III and a summary of the site history based on these plans, is provided in Table 4.1 below and the following page.