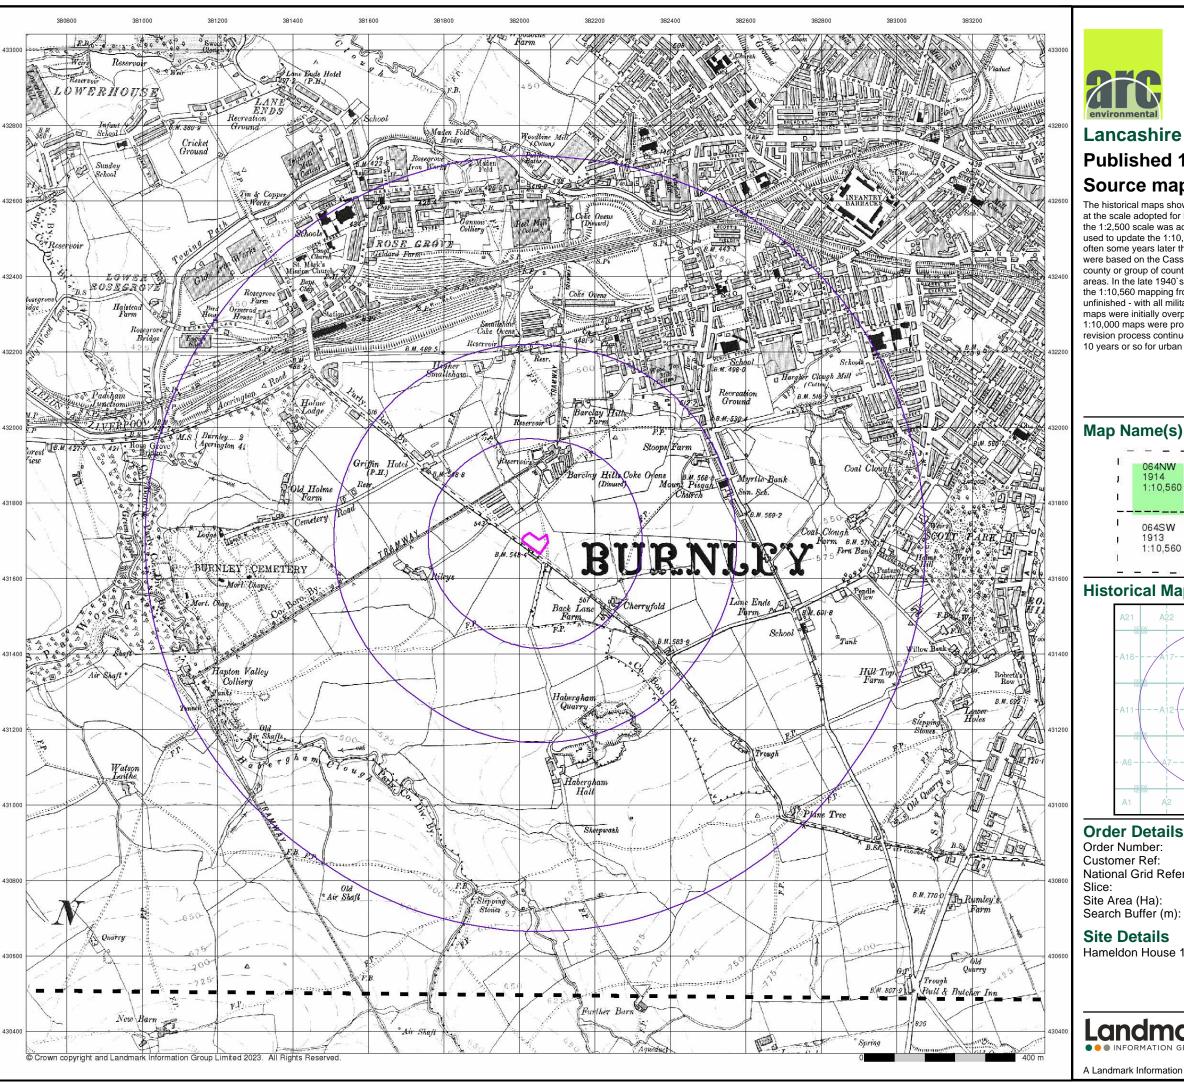

#### 4.1 Site History: -

Copies of historical OS maps covering the site area & adjacent land are included in Appendix III and a summary of the site history based on these plans, is provided in Table 4.1 below and the following page.