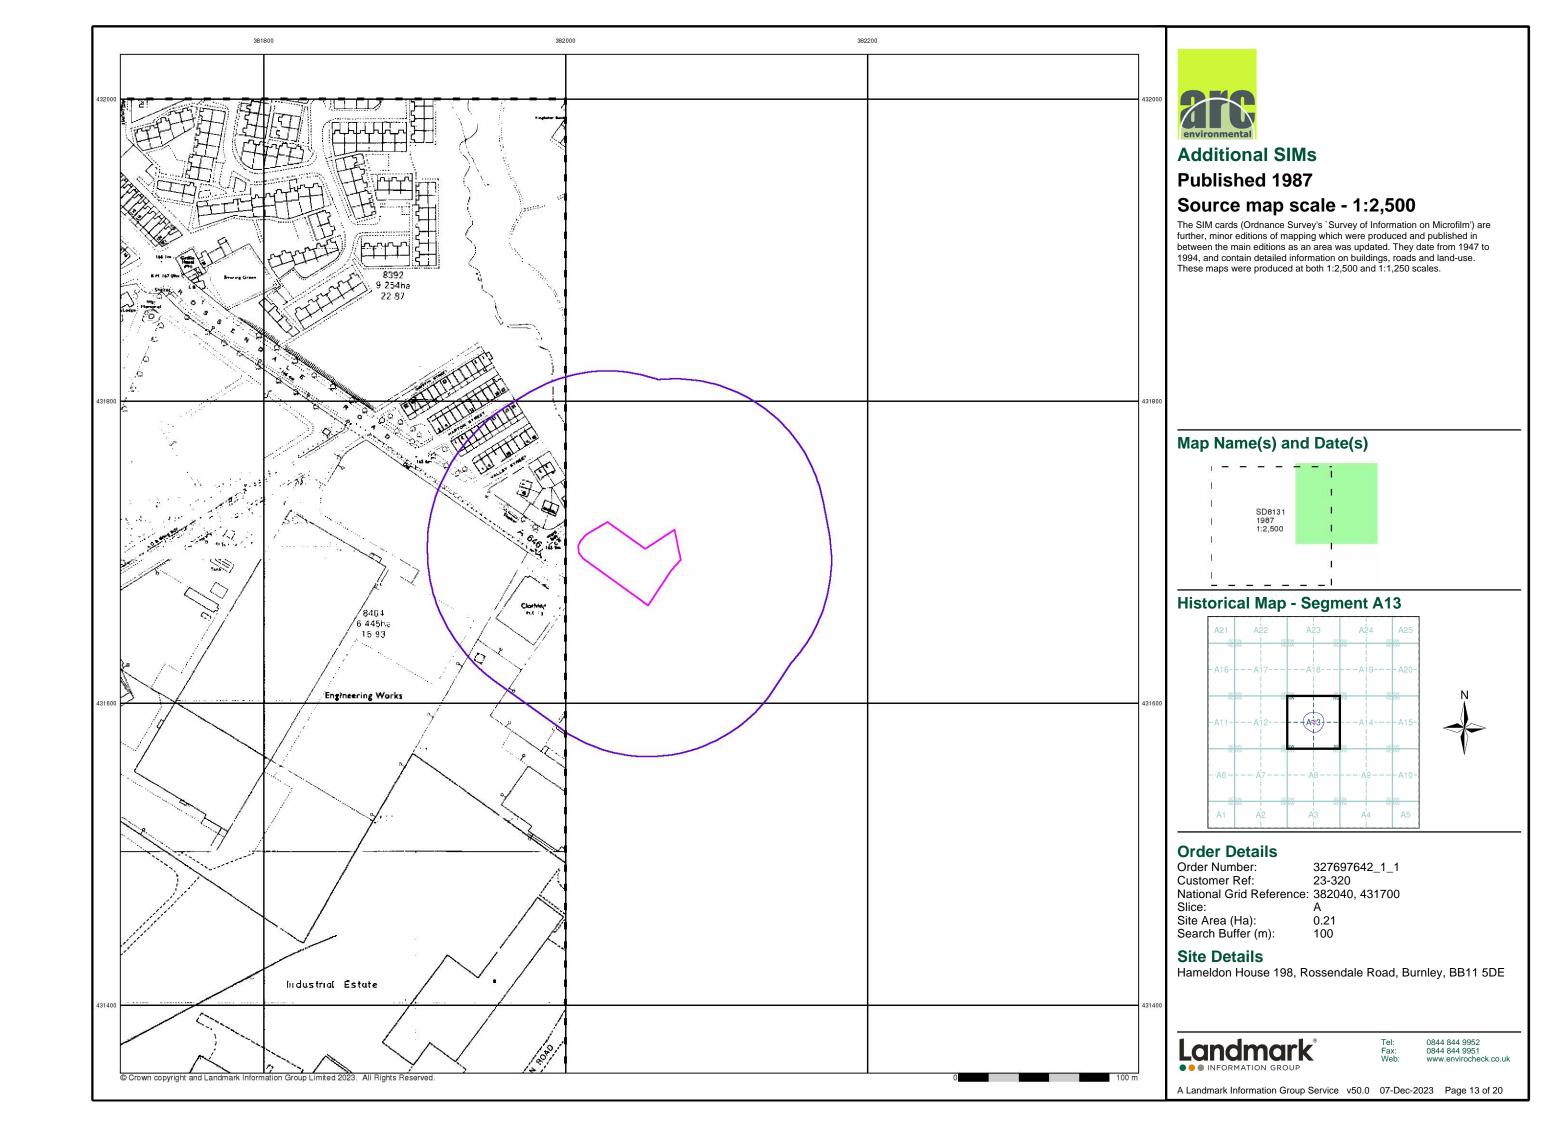

#### Table 2.1

| Table 2.1                  |                                                                                               |  |
|----------------------------|-----------------------------------------------------------------------------------------------|--|
| Site Name & Address:       | Hameldon House, 198 Rossendale Road, Burnley, BB11 5DE                                        |  |
| Na tional Grid Reference:  | 382040 431700 (Representative of the central part of the site).                               |  |
| Description of Location:   | The site is located c.1.8km west of Burnley Town Centre on Rossendale Road. The site          |  |
|                            | accessed off Rossendale Road (on foot) and Harold Avenue (vehicular). It comprises a          |  |
|                            | derelict care home with trees and surrounding hard and soft landscaping.                      |  |
| Site Boundaries:           | N = Residential and commercial properties with Harold Avenue beyond, E = Residential          |  |
|                            | properties, S = A646 (Rossendale Road) with an Industrial Estate beyond, SW = A646            |  |
|                            | with a service station beyond, W = The junction of A646 and Harold Avenue.                    |  |
| Site Shape:                | The site is irregular in shape and occupies a total area of c.0.21 H.                         |  |
| General Topography:        | The site is relatively level at c.164.9 m (AOD).                                              |  |
| Above Ground Structures    | The site currently comprises a derelict care home with multiple trees surrounding the         |  |
|                            | building. On the northeast portion of the site is a garden area / allotment.                  |  |
| Below Ground Services:     | A culverted watercourse traverses the central portion of the site from southeast to           |  |
|                            | northwest. There is a basement below the western portion of the former care home which        |  |
|                            | is a boiler room. Other potential services are anticipated beneath the site associated with   |  |
|                            | the on site and adjacent developments.                                                        |  |
| Summary of Historical Site | The earliest historic maps record a stream traversing the site along with a footpath (c.1848) |  |
| Information:               | the stream it then culverted and multiple walls are built around the site between c.1912 to   |  |
|                            | c.1931. One of the walls on the sites eastern portion is no longer recorded and a garden is   |  |
|                            | recorded on the eastern portion of the site in its place (c.1938 to c.1965). Hameldon house   |  |
|                            | is then recorded covering the site (c.1970 to c.1988) from then there are no significant      |  |
|                            | changes to the site up to present day.                                                        |  |
| Site Surfacing:            | The site surfacing includes hadcover comprising asphalt and concrete, there is also soft      |  |
|                            | landscaping comprising grass and soils.                                                       |  |