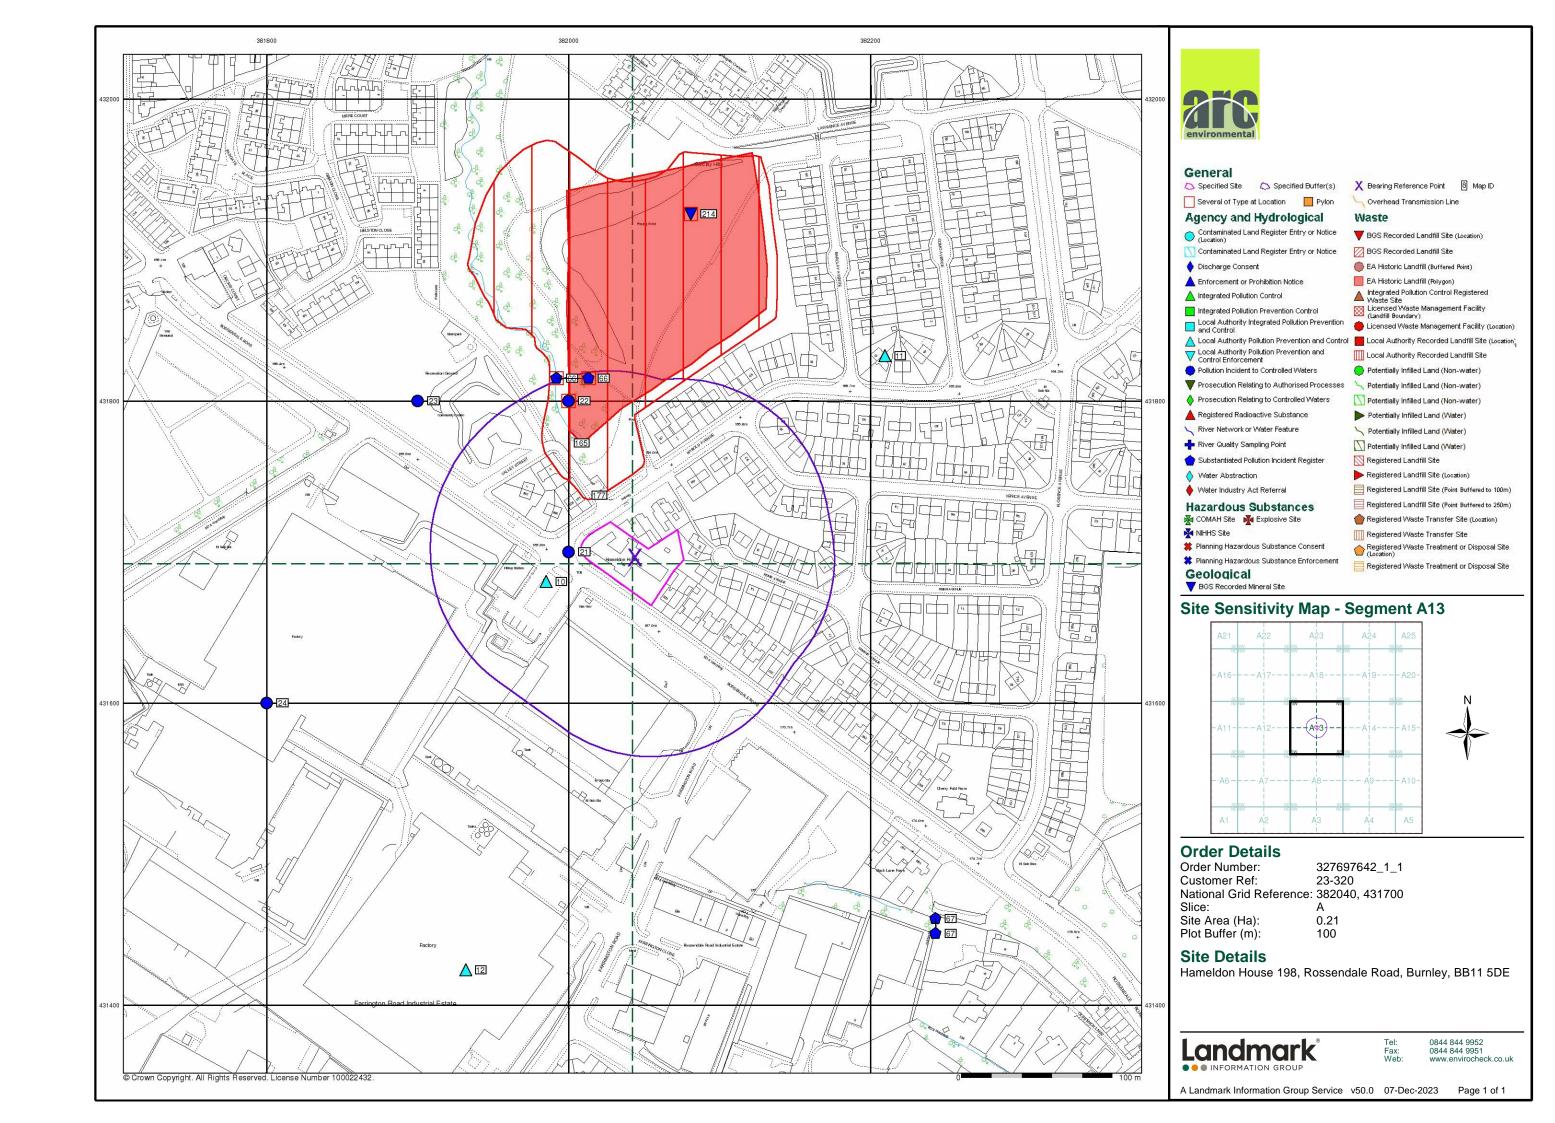

#### Table 2.1

| Table 2.1                  |                                                                                               |  |
|----------------------------|-----------------------------------------------------------------------------------------------|--|
| Site Name & Address:       | Hameldon House, 198 Rossendale Road, Burnley, BB11 5DE                                        |  |
| Na tional Grid Reference:  | 382040 431700 (Representative of the central part of the site).                               |  |
| Description of Location:   | The site is located c.1.8km west of Burnley Town Centre on Rossendale Road. The site          |  |
|                            | accessed off Rossendale Road (on foot) and Harold Avenue (vehicular). It comprises a          |  |
|                            | derelict care home with trees and surrounding hard and soft landscaping.                      |  |
| Site Boundaries:           | N = Residential and commercial properties with Harold Avenue beyond, E = Residential          |  |
|                            | properties, S = A646 (Rossendale Road) with an Industrial Estate beyond, SW = A646            |  |
|                            | with a service station beyond, W = The junction of A646 and Harold Avenue.                    |  |
| Site Shape:                | The site is irregular in shape and occupies a total area of c.0.21 H.                         |  |
| General Topography:        | The site is relatively level at c.164.9 m (AOD).                                              |  |
| Above Ground Structures    | The site currently comprises a derelict care home with multiple trees surrounding the         |  |
|                            | building. On the northeast portion of the site is a garden area / allotment.                  |  |
| Below Ground Services:     | A culverted watercourse traverses the central portion of the site from southeast to           |  |
|                            | northwest. There is a basement below the western portion of the former care home which        |  |
|                            | is a boiler room. Other potential services are anticipated beneath the site associated with   |  |
|                            | the on site and adjacent developments.                                                        |  |
| Summary of Historical Site | The earliest historic maps record a stream traversing the site along with a footpath (c.1848) |  |
| Information:               | the stream it then culverted and multiple walls are built around the site between c.1912 to   |  |
|                            | c.1931. One of the walls on the sites eastern portion is no longer recorded and a garden is   |  |
|                            | recorded on the eastern portion of the site in its place (c.1938 to c.1965). Hameldon house   |  |
|                            | is then recorded covering the site (c.1970 to c.1988) from then there are no significant      |  |
|                            | changes to the site up to present day.                                                        |  |
| Site Surfacing:            | The site surfacing includes hadcover comprising asphalt and concrete, there is also soft      |  |
|                            | landscaping comprising grass and soils.                                                       |  |

#### 3.2 Coal Mining Risk Assessment: -

According to the Coal Authority (CA) Online Interactive Map Viewer, the site lies within a Coal Mining Reporting Area, and within a defined 'Development High Risk Area' (DHRA), an 'Area of Past Shallow Coal Mine Workings' and 'Probable Shallow Mine Coal Workings' although there are no mine entries (shafts) within proximity to the site.

To assist with the risk assessment, a Coal Authority Consultants Coal Mining Report (Ref. 51003393885001) was obtained for this site, a copy of which is attached in Appendix III.

The CA report confirms there are probable unrecorded shallow mine workings below the site. There are no mine entries (shafts or adits) within c.100m of the site and there has been no claims of coal mining subsidence within c.50m of the site boundary.

The CA report confirms that there are no spine roadways recorded at shallow depths, no remediated sites or mine gas emissions within c.500m of the site boundary. There are no recorded gas incidents, that required investigation and remediation by the Coal Authority to mitigate the effects of the mine gas emission. However, a site investigation has been undertaken c.20m to the southwest of the site for a service station.