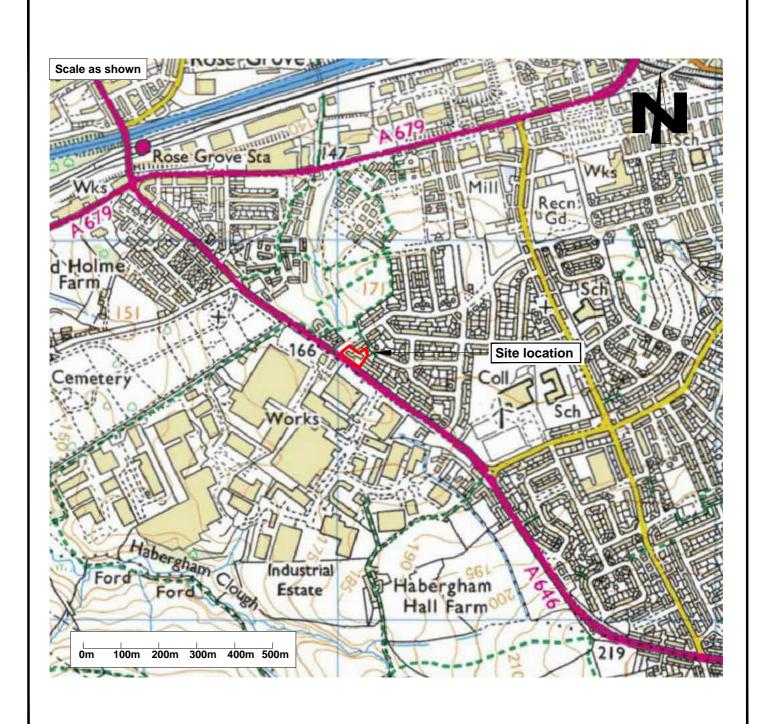

#### Table 2.1

| Table 2.1                  |                                                                                               |  |
|----------------------------|-----------------------------------------------------------------------------------------------|--|
| Site Name & Address:       | Hameldon House, 198 Rossendale Road, Burnley, BB11 5DE                                        |  |
| Na tional Grid Reference:  | 382040 431700 (Representative of the central part of the site).                               |  |
| Description of Location:   | The site is located c.1.8km west of Burnley Town Centre on Rossendale Road. The site          |  |
|                            | accessed off Rossendale Road (on foot) and Harold Avenue (vehicular). It comprises a          |  |
|                            | derelict care home with trees and surrounding hard and soft landscaping.                      |  |
| Site Boundaries:           | N = Residential and commercial properties with Harold Avenue beyond, E = Residential          |  |
|                            | properties, S = A646 (Rossendale Road) with an Industrial Estate beyond, SW = A646            |  |
|                            | with a service station beyond, W = The junction of A646 and Harold Avenue.                    |  |
| Site Shape:                | The site is irregular in shape and occupies a total area of c.0.21 H.                         |  |
| General Topography:        | The site is relatively level at c.164.9 m (AOD).                                              |  |
| Above Ground Structures    | The site currently comprises a derelict care home with multiple trees surrounding the         |  |
|                            | building. On the northeast portion of the site is a garden area / allotment.                  |  |
| Below Ground Services:     | A culverted watercourse traverses the central portion of the site from southeast to           |  |
|                            | northwest. There is a basement below the western portion of the former care home which        |  |
|                            | is a boiler room. Other potential services are anticipated beneath the site associated with   |  |
|                            | the on site and adjacent developments.                                                        |  |
| Summary of Historical Site | The earliest historic maps record a stream traversing the site along with a footpath (c.1848) |  |
| Information:               | the stream it then culverted and multiple walls are built around the site between c.1912 to   |  |
|                            | c.1931. One of the walls on the sites eastern portion is no longer recorded and a garden is   |  |
|                            | recorded on the eastern portion of the site in its place (c.1938 to c.1965). Hameldon house   |  |
|                            | is then recorded covering the site (c.1970 to c.1988) from then there are no significant      |  |
|                            | changes to the site up to present day.                                                        |  |
| Site Surfacing:            | The site surfacing includes hadcover comprising asphalt and concrete, there is also soft      |  |
|                            | landscaping comprising grass and soils.                                                       |  |