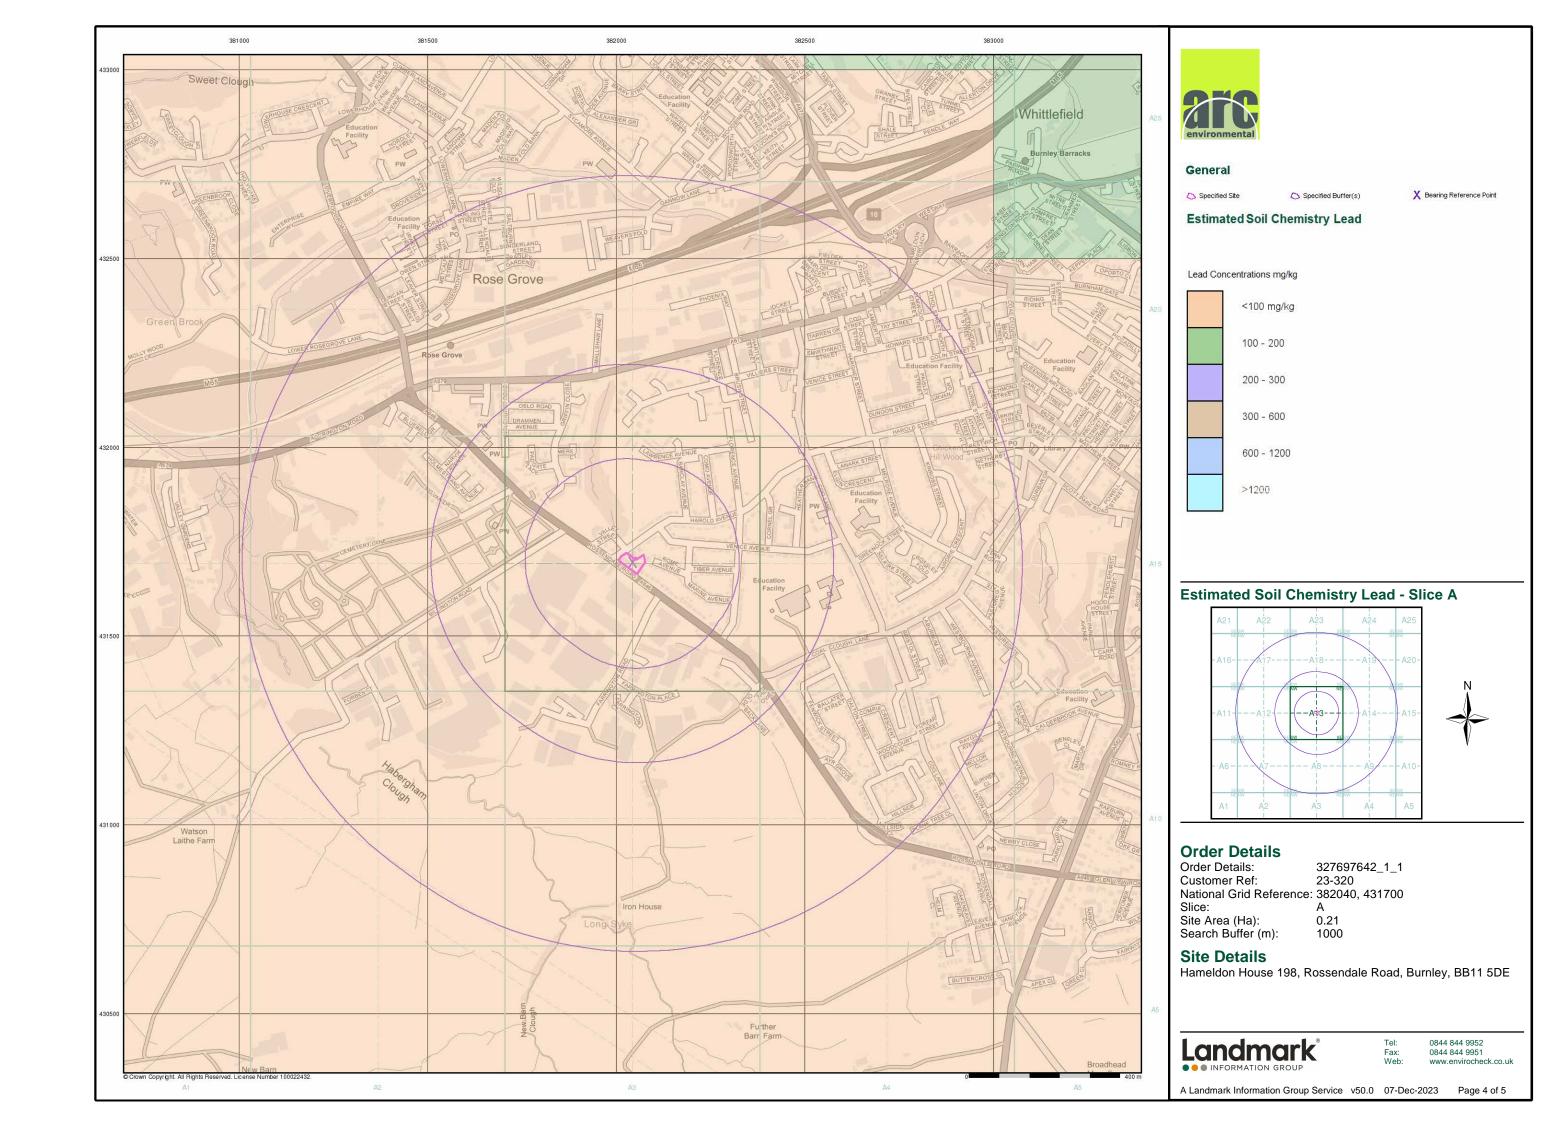

## 3.8 Estimated Soil Chemistry (Cont'd): -

Table 3.5 (Cont'd)

| <u>Element</u>   | Soil Sample Type | Estimated Soil Concentrations (mg/kg) |
|------------------|------------------|---------------------------------------|
| Chromium (total) | Sediment.        | 60 – 90                               |
| Lea d            | Sediment.        | < 100                                 |
| Nickel           | Sediment.        | 15 – 30                               |