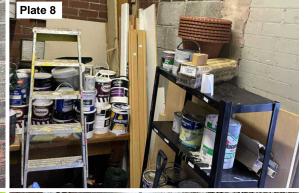

A site reconnaissance (walkover) survey was completed as part of this study with site photographs included within Appendix I, and all relevant observations noted in Section 2.1 below.