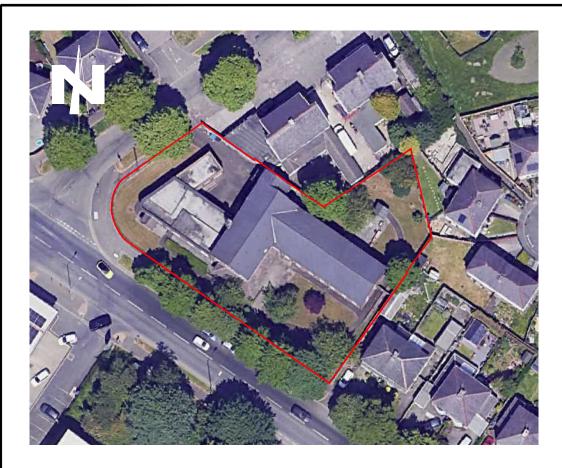

A site reconnaissance (walkover) survey was completed as part of this study with site photographs included within Appendix I, and all relevant observations noted in Section 2.1 below.