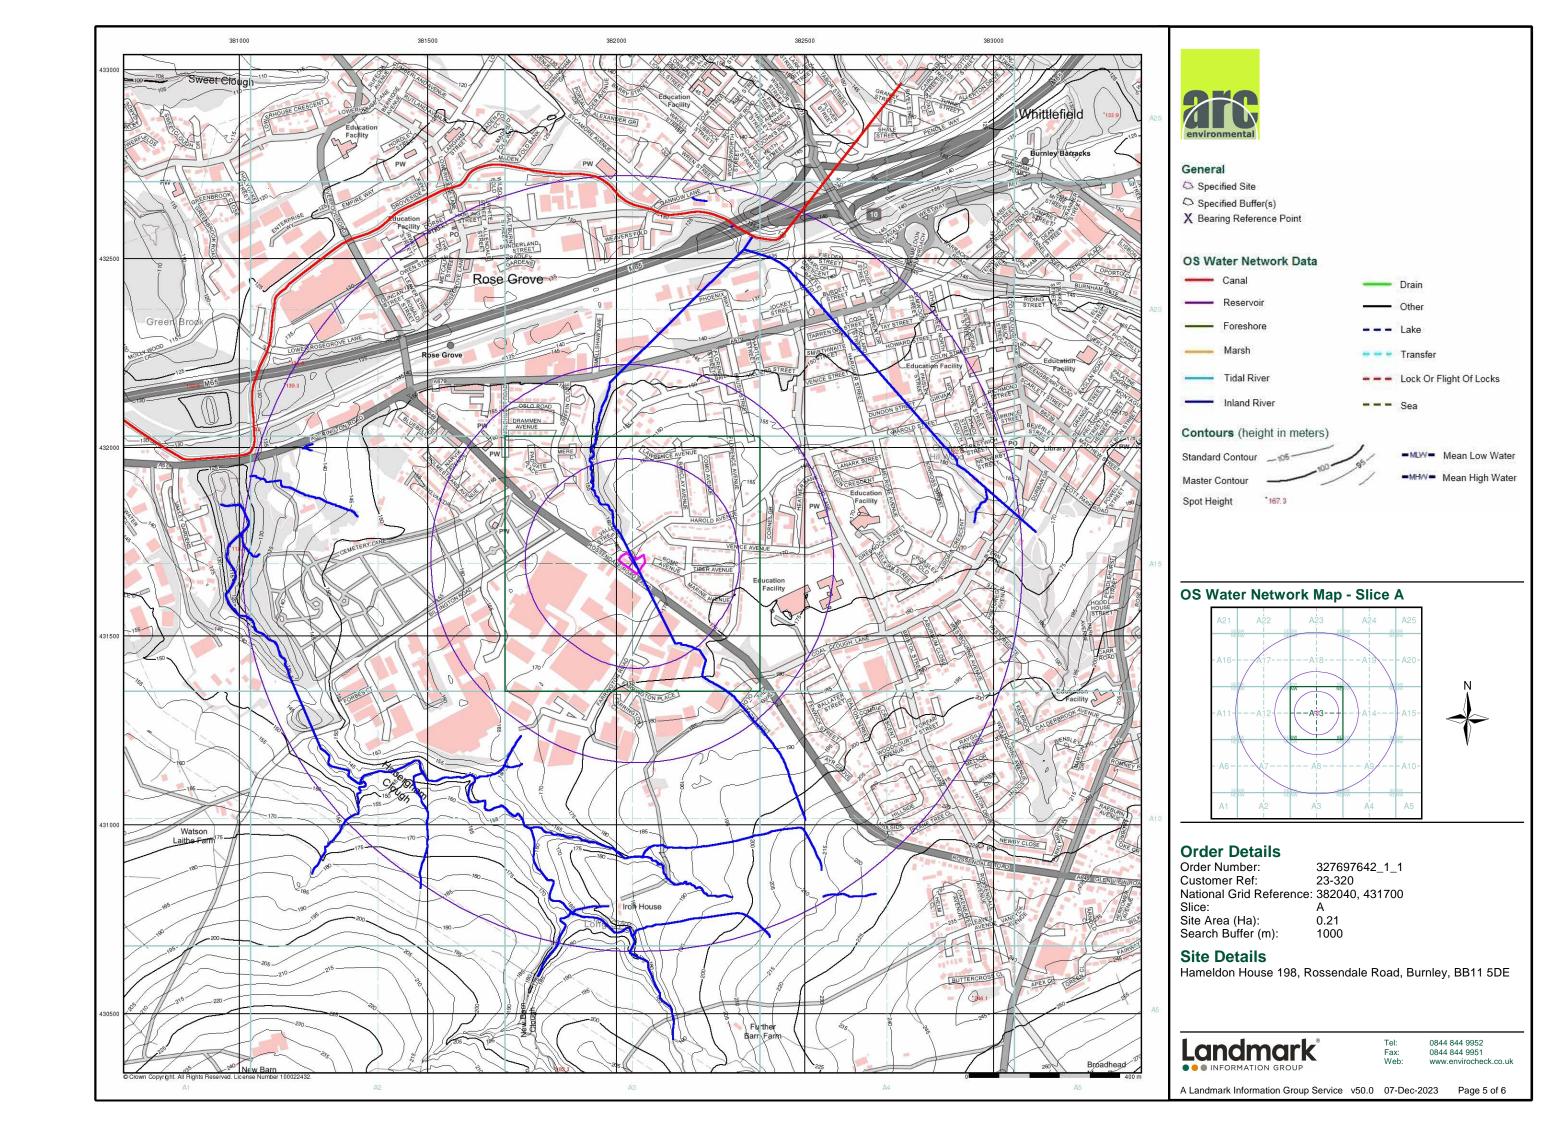

## 3.5 Site Hydrology: -

Table 3.3

| <u>Table 3.3</u>        |                             |                                                                     |
|-------------------------|-----------------------------|---------------------------------------------------------------------|
| SU RFACE WATER          | <u>Location</u>             | <u>Comments</u>                                                     |
| <u>FEATURE</u>          |                             |                                                                     |
| OSWater Ne twork &      | Six rec orde d with in      | EC Ref. 76 is a culverted watercourse that traverses the site from  |
| GQA Classified River:   | c.250m.                     | southeast to northwest.                                             |
|                         |                             | EC Ref. 77 is a lake c.54m to the northwest of the site.            |
|                         |                             | EC Ref. 78 is a river running out of the lake c.66m to the          |
|                         |                             | northwest of the site.                                              |
|                         |                             | EC Ref. 79 & 80 relate the to EC Ref. 78 c.121m to c.161m to        |
|                         |                             | the northwest of the site.                                          |
|                         |                             | EC Ref. 81 is the stream that is culverted under the site c.211m    |
|                         |                             | to the southeast.                                                   |
| Unclassified            | None recorded within        | ~                                                                   |
| Watercourse(s), Canals, | c.250m.                     |                                                                     |
| Ponds, Lakes & Other    |                             |                                                                     |
| Bodies of Water:        |                             |                                                                     |
| Flooding from River or  | The site does not lie       | The EA considers the site to be in an area with a very low risk of  |
| Sea:                    | within a flood zone that    | fluvial flooding (<0.1% annual chance). The whole of the site is    |
| (Fluvial)               | is susceptible to fluvial / | categorised in a Flood Zone 1 (with a low probability of flooding   |
|                         | tidal flooding.             | from rivers).                                                       |
| Surface Water Flooding: | The published EA data       | The EA considers the majority of the site to be in an area with a   |
| (Pluvial)               | infers the majority of the  | low risk of pluvial flooding (0.1 to 1% annual chance). However,    |
|                         | site is at low risk of      | the southern portion of the site is recorded as being in an area of |
|                         | pluvial flooding though     | high risk of pluvial flooding (>3.3% annual chance) and the         |
|                         | portions of the site lie    | northern portion of the site is recorded as being in an area of     |
|                         | within very low and high    | very low risk of pluvial flooding (<0.1% annual chance).            |
|                         | risk.                       |                                                                     |
| Groundwater Flooding at | The site is recorded        | Information obtained from landmark, including published maps        |
| Surface (BGS):          | within an area where        | indicating the potential for groundwater flooding below ground      |
|                         | there is a potential for    | level, proposed by the British Geological Survey (BGS). This        |
|                         | groundwater flooding to     | information is based on areas which may be potentially              |
|                         | occur below the ground      | influenced by geological factors.                                   |
|                         | level.                      |                                                                     |

#### 3.5 Site Hydrology (Cont'd): -

Table 3.3 (Cont'd)

| RAINFALL            | Me asure me nts (mm) | <u>Comments</u>                                              |
|---------------------|----------------------|--------------------------------------------------------------|
| Annua I:            | 1314.51              | Based on station average measurements from Stonyhurst during |
| Rainfall: Min (Apr) | 65.44                | 1991 to 2020.                                                |
| Rainfall: Max (Dec) | 159.36               |                                                              |