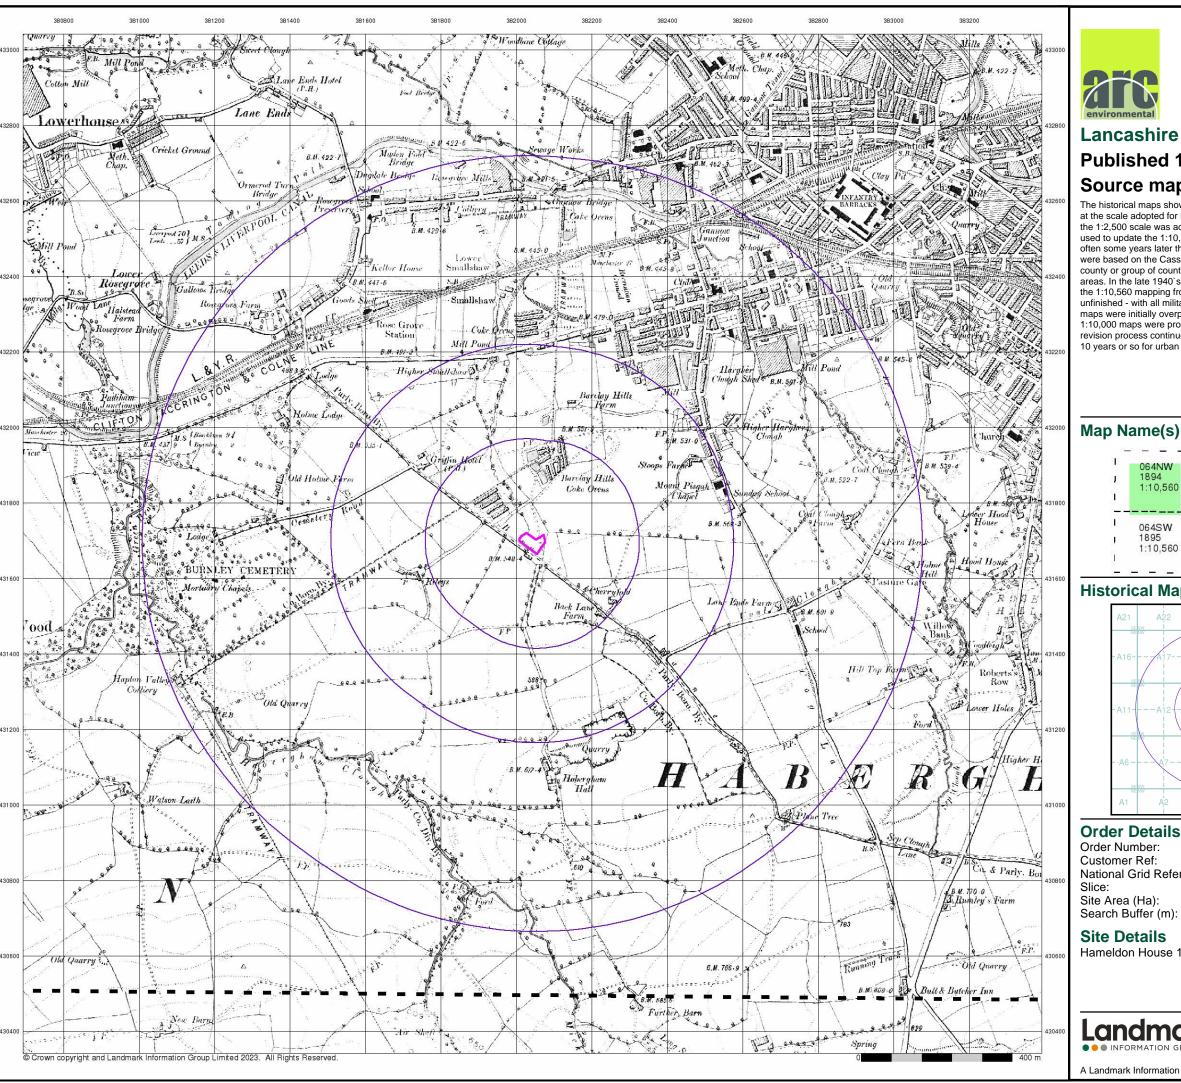

#### 4.1 Site History: -

Copies of historical OS maps covering the site area & adjacent land are included in Appendix III and a summary of the site history based on these plans, is provided in Table 4.1 below and the following page.