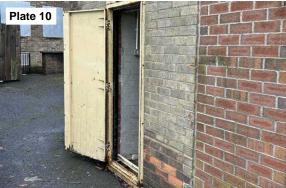

A site reconnaissance (walkover) survey was completed as part of this study with site photographs included within Appendix I, and all relevant observations noted in Section 2.1 below.