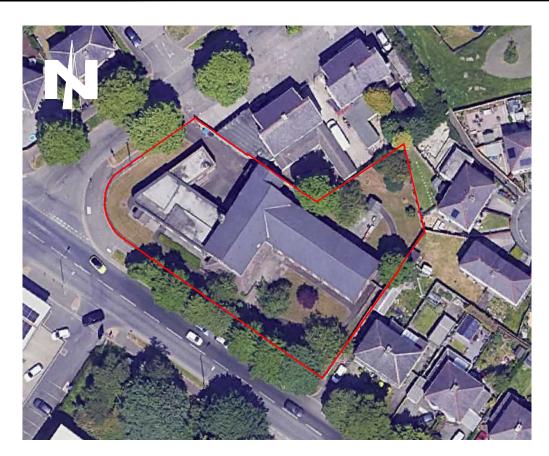

#### Table 2.1

| Table 2.1                  |                                                                                               |  |
|----------------------------|-----------------------------------------------------------------------------------------------|--|
| Site Name & Address:       | Hameldon House, 198 Rossendale Road, Burnley, BB11 5DE                                        |  |
| Na tional Grid Reference:  | 382040 431700 (Representative of the central part of the site).                               |  |
| Description of Location:   | The site is located c.1.8km west of Burnley Town Centre on Rossendale Road. The site          |  |
|                            | accessed off Rossendale Road (on foot) and Harold Avenue (vehicular). It comprises a          |  |
|                            | derelict care home with trees and surrounding hard and soft landscaping.                      |  |
| Site Boundaries:           | N = Residential and commercial properties with Harold Avenue beyond, E = Residential          |  |
|                            | properties, S = A646 (Rossendale Road) with an Industrial Estate beyond, SW = A646            |  |
|                            | with a service station beyond, W = The junction of A646 and Harold Avenue.                    |  |
| Site Shape:                | The site is irregular in shape and occupies a total area of c.0.21 H.                         |  |
| General Topography:        | The site is relatively level at c.164.9 m (AOD).                                              |  |
| Above Ground Structures    | The site currently comprises a derelict care home with multiple trees surrounding the         |  |
|                            | building. On the northeast portion of the site is a garden area / allotment.                  |  |
| Below Ground Services:     | A culverted watercourse traverses the central portion of the site from southeast to           |  |
|                            | northwest. There is a basement below the western portion of the former care home which        |  |
|                            | is a boiler room. Other potential services are anticipated beneath the site associated with   |  |
|                            | the on site and adjacent developments.                                                        |  |
| Summary of Historical Site | The earliest historic maps record a stream traversing the site along with a footpath (c.1848) |  |
| Information:               | the stream it then culverted and multiple walls are built around the site between c.1912 to   |  |
|                            | c.1931. One of the walls on the sites eastern portion is no longer recorded and a garden is   |  |
|                            | recorded on the eastern portion of the site in its place (c.1938 to c.1965). Hameldon house   |  |
|                            | is then recorded covering the site (c.1970 to c.1988) from then there are no significant      |  |
|                            | changes to the site up to present day.                                                        |  |
| Site Surfacing:            | The site surfacing includes hadcover comprising asphalt and concrete, there is also soft      |  |
|                            | landscaping comprising grass and soils.                                                       |  |