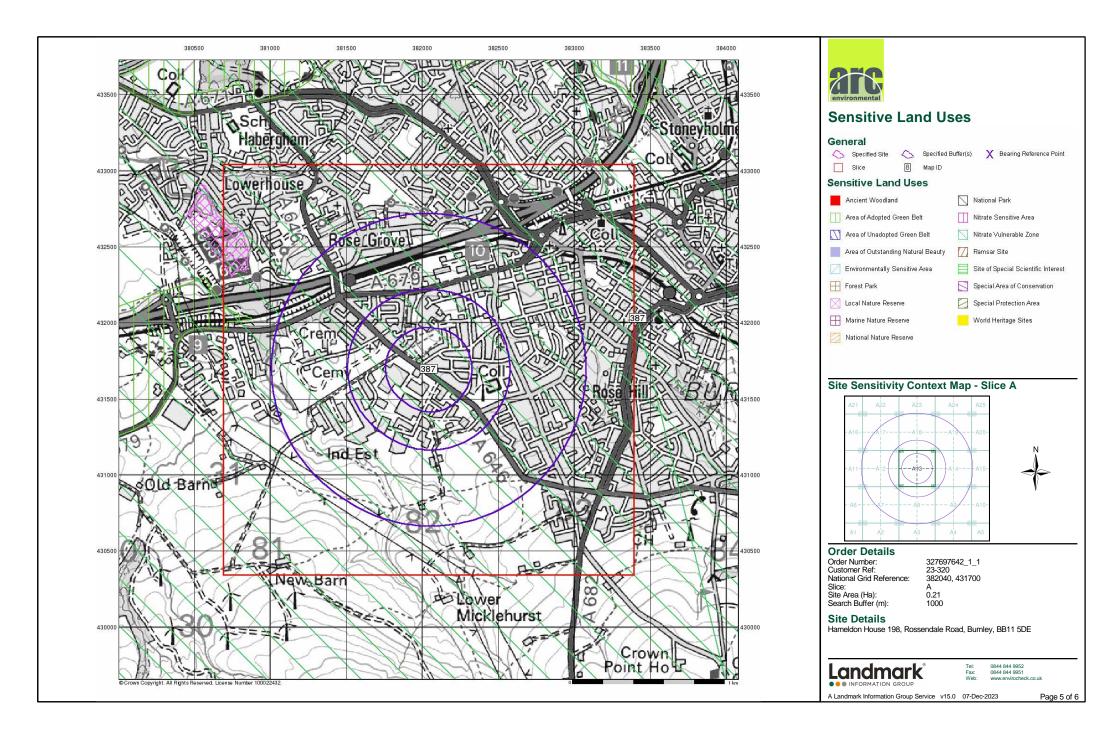

#### 3.7 Site Ecology: -

Table 3.4

| FEATURES                  | <u>Location</u>              | <u>Comments</u>                                                                                                                                                                                                                  |
|---------------------------|------------------------------|----------------------------------------------------------------------------------------------------------------------------------------------------------------------------------------------------------------------------------|
| Lo cal Na ture Reserves:  | None recorded within c.250m. | ~                                                                                                                                                                                                                                |
| Areas of Adopted Green    | Nonerecorded within c.250m.  | ~                                                                                                                                                                                                                                |
| Belt:                     |                              |                                                                                                                                                                                                                                  |
| Special Protection Areas: | None recorded within c.250m. | ~                                                                                                                                                                                                                                |
| Nitrate Vulnerable Zone:  | One rec orde d on site.      | These are areas of land that drain into nitrate polluted waters, or water that could be become polluted by nitrates. This will need to be taken into considered with the proposed allotments on the eastern portion of the site. |
| World Heritage Sites:     | None recorded within c.250m. | ~                                                                                                                                                                                                                                |

There was no visual evidence to suggest that the site is affected by the presence of invasive weed species such as Japanese Knotweed, Giant Hogweed or Himalayan Balsam, at the time of the recent site survey, although a site-specific survey has not been carried out. Therefore, site awareness during future investigation works and during the construction phase for any potential invasive weed species would be considered prudent.