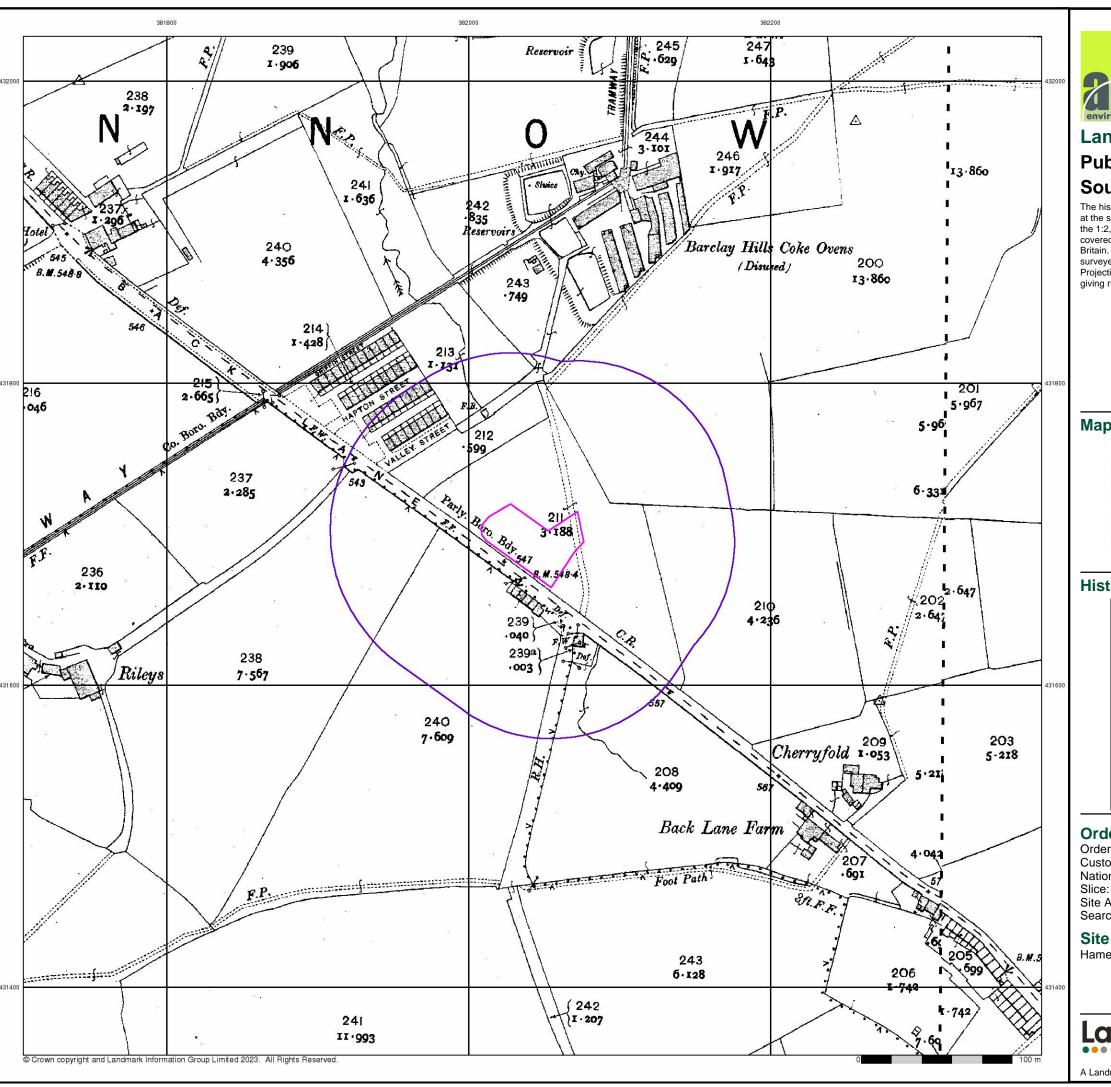

#### 4.1 Site History: -

Copies of historical OS maps covering the site area & adjacent land are included in Appendix III and a summary of the site history based on these plans, is provided in Table 4.1 below and the following page.