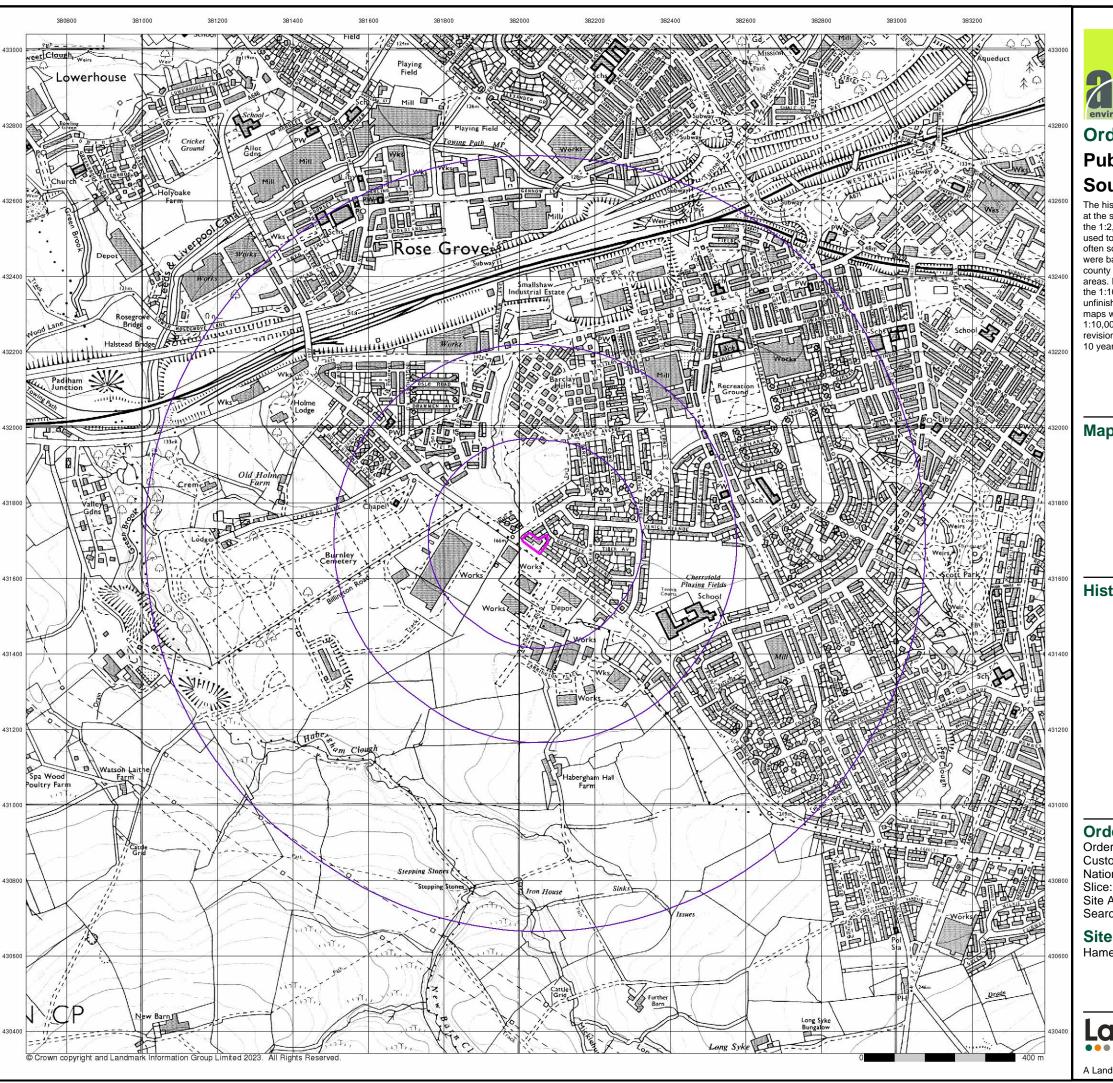

#### Table 2.1

| Table 2.1                  |                                                                                               |  |
|----------------------------|-----------------------------------------------------------------------------------------------|--|
| Site Name & Address:       | Hameldon House, 198 Rossendale Road, Burnley, BB11 5DE                                        |  |
| Na tional Grid Reference:  | 382040 431700 (Representative of the central part of the site).                               |  |
| Description of Location:   | The site is located c.1.8km west of Burnley Town Centre on Rossendale Road. The site          |  |
|                            | accessed off Rossendale Road (on foot) and Harold Avenue (vehicular). It comprises a          |  |
|                            | derelict care home with trees and surrounding hard and soft landscaping.                      |  |
| Site Boundaries:           | N = Residential and commercial properties with Harold Avenue beyond, E = Residential          |  |
|                            | properties, S = A646 (Rossendale Road) with an Industrial Estate beyond, SW = A646            |  |
|                            | with a service station beyond, W = The junction of A646 and Harold Avenue.                    |  |
| Site Shape:                | The site is irregular in shape and occupies a total area of c.0.21 H.                         |  |
| General Topography:        | The site is relatively level at c.164.9 m (AOD).                                              |  |
| Above Ground Structures    | The site currently comprises a derelict care home with multiple trees surrounding the         |  |
|                            | building. On the northeast portion of the site is a garden area / allotment.                  |  |
| Below Ground Services:     | A culverted watercourse traverses the central portion of the site from southeast to           |  |
|                            | northwest. There is a basement below the western portion of the former care home which        |  |
|                            | is a boiler room. Other potential services are anticipated beneath the site associated with   |  |
|                            | the on site and adjacent developments.                                                        |  |
| Summary of Historical Site | The earliest historic maps record a stream traversing the site along with a footpath (c.1848) |  |
| Information:               | the stream it then culverted and multiple walls are built around the site between c.1912 to   |  |
|                            | c.1931. One of the walls on the sites eastern portion is no longer recorded and a garden is   |  |
|                            | recorded on the eastern portion of the site in its place (c.1938 to c.1965). Hameldon house   |  |
|                            | is then recorded covering the site (c.1970 to c.1988) from then there are no significant      |  |
|                            | changes to the site up to present day.                                                        |  |
| Site Surfacing:            | The site surfacing includes hadcover comprising asphalt and concrete, there is also soft      |  |
|                            | landscaping comprising grass and soils.                                                       |  |

#### 4.1 Site History: -

Copies of historical OS maps covering the site area & adjacent land are included in Appendix III and a summary of the site history based on these plans, is provided in Table 4.1 below and the following page.