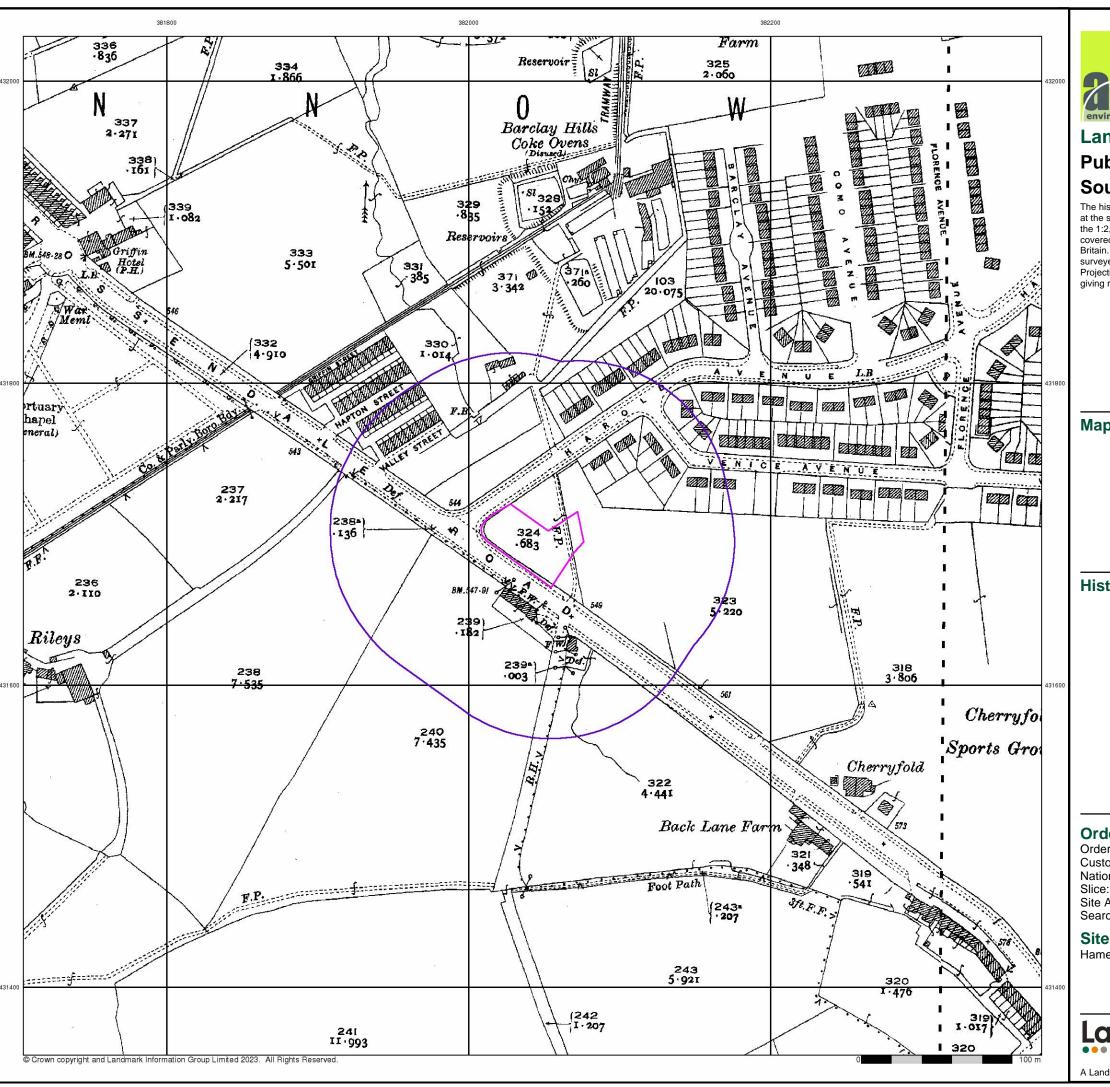

#### 4.1 Site History: -

Copies of historical OS maps covering the site area & adjacent land are included in Appendix III and a summary of the site history based on these plans, is provided in Table 4.1 below and the following page.