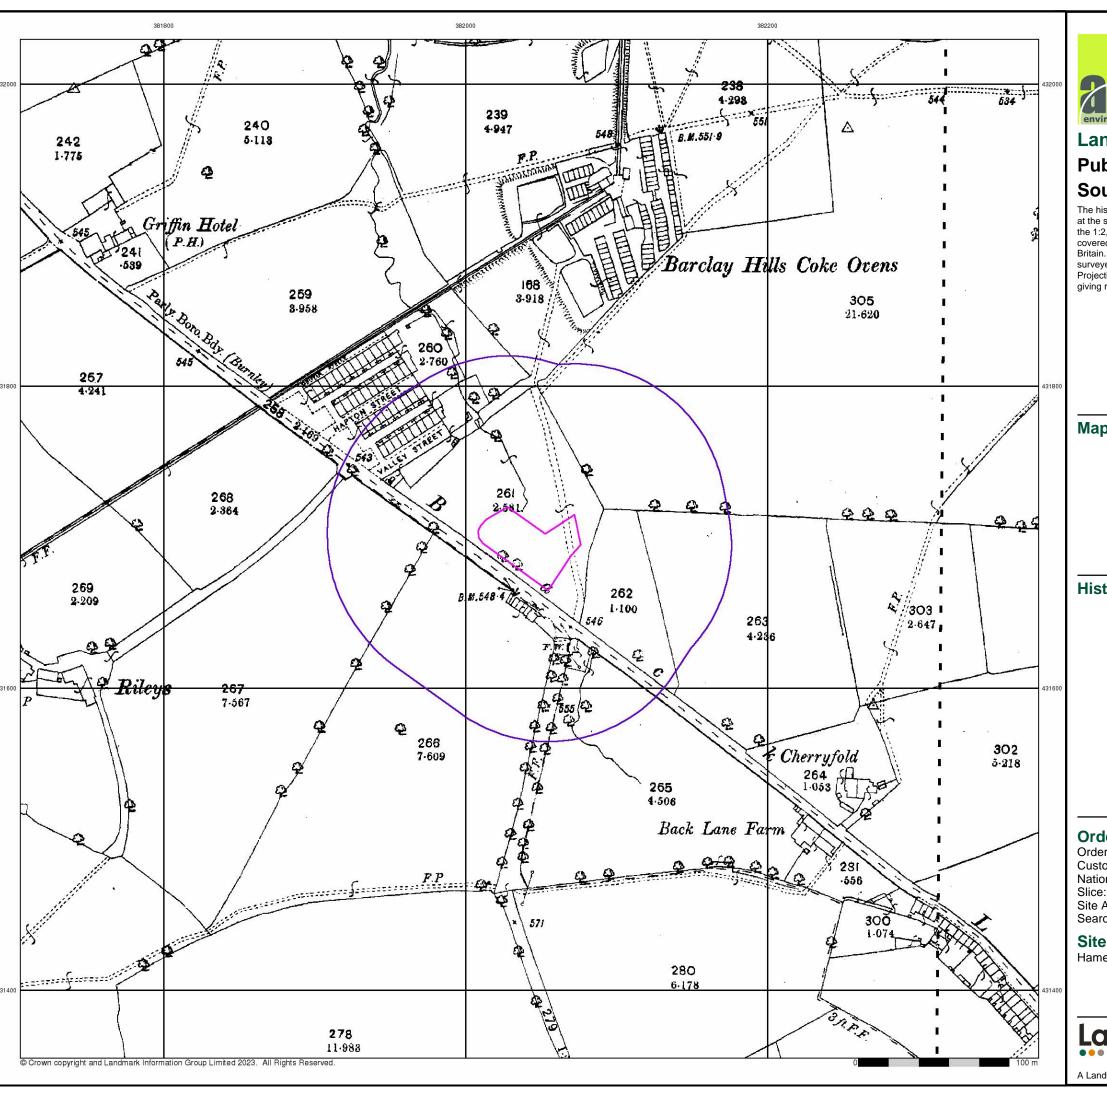

#### Table 2.1

| Table 2.1                  |                                                                                               |  |
|----------------------------|-----------------------------------------------------------------------------------------------|--|
| Site Name & Address:       | Hameldon House, 198 Rossendale Road, Burnley, BB11 5DE                                        |  |
| Na tional Grid Reference:  | 382040 431700 (Representative of the central part of the site).                               |  |
| Description of Location:   | The site is located c.1.8km west of Burnley Town Centre on Rossendale Road. The site          |  |
|                            | accessed off Rossendale Road (on foot) and Harold Avenue (vehicular). It comprises a          |  |
|                            | derelict care home with trees and surrounding hard and soft landscaping.                      |  |
| Site Boundaries:           | N = Residential and commercial properties with Harold Avenue beyond, E = Residential          |  |
|                            | properties, S = A646 (Rossendale Road) with an Industrial Estate beyond, SW = A646            |  |
|                            | with a service station beyond, W = The junction of A646 and Harold Avenue.                    |  |
| Site Shape:                | The site is irregular in shape and occupies a total area of c.0.21 H.                         |  |
| General Topography:        | The site is relatively level at c.164.9 m (AOD).                                              |  |
| Above Ground Structures    | The site currently comprises a derelict care home with multiple trees surrounding the         |  |
|                            | building. On the northeast portion of the site is a garden area / allotment.                  |  |
| Below Ground Services:     | A culverted watercourse traverses the central portion of the site from southeast to           |  |
|                            | northwest. There is a basement below the western portion of the former care home which        |  |
|                            | is a boiler room. Other potential services are anticipated beneath the site associated with   |  |
|                            | the on site and adjacent developments.                                                        |  |
| Summary of Historical Site | The earliest historic maps record a stream traversing the site along with a footpath (c.1848) |  |
| Information:               | the stream it then culverted and multiple walls are built around the site between c.1912 to   |  |
|                            | c.1931. One of the walls on the sites eastern portion is no longer recorded and a garden is   |  |
|                            | recorded on the eastern portion of the site in its place (c.1938 to c.1965). Hameldon house   |  |
|                            | is then recorded covering the site (c.1970 to c.1988) from then there are no significant      |  |
|                            | changes to the site up to present day.                                                        |  |
| Site Surfacing:            | The site surfacing includes hadcover comprising asphalt and concrete, there is also soft      |  |
|                            | landscaping comprising grass and soils.                                                       |  |

#### 3.1.1 Made Ground: -

In accordance with the published BGS maps, the site is not with in an area of recorded made ground whilst the land to the immediate west and south of the site is recorded as landscaped ground. Made ground is anticipated associated with the current development and the culverted water course which traverses the site trending southeast to northwest plus the existing basement.

#### 3.2 Coal Mining Risk Assessment: -

According to the Coal Authority (CA) Online Interactive Map Viewer, the site lies within a Coal Mining Reporting Area, and within a defined 'Development High Risk Area' (DHRA), an 'Area of Past Shallow Coal Mine Workings' and 'Probable Shallow Mine Coal Workings' although there are no mine entries (shafts) within proximity to the site.

According to CA report and BGS data the shallowest recorded named coal seam below the site is Yard Bottoms aka China Coal (c.0.20 - 0.70m thick) which subcrops in the southern portion of the site dipping to the north orientated at 270 degrees

## 3.5 Site Hydrology: -

Table 3.3

| <u>Table 3.3</u>        |                             |                                                                     |
|-------------------------|-----------------------------|---------------------------------------------------------------------|
| SU RFACE WATER          | <u>Location</u>             | <u>Comments</u>                                                     |
| <u>FEATURE</u>          |                             |                                                                     |
| OSWater Ne twork &      | Six rec orde d with in      | EC Ref. 76 is a culverted watercourse that traverses the site from  |
| GQA Classified River:   | c.250m.                     | southeast to northwest.                                             |
|                         |                             | EC Ref. 77 is a lake c.54m to the northwest of the site.            |
|                         |                             | EC Ref. 78 is a river running out of the lake c.66m to the          |
|                         |                             | northwest of the site.                                              |
|                         |                             | EC Ref. 79 & 80 relate the to EC Ref. 78 c.121m to c.161m to        |
|                         |                             | the northwest of the site.                                          |
|                         |                             | EC Ref. 81 is the stream that is culverted under the site c.211m    |
|                         |                             | to the southeast.                                                   |
| Unclassified            | None recorded within        | ~                                                                   |
| Watercourse(s), Canals, | c.250m.                     |                                                                     |
| Ponds, Lakes & Other    |                             |                                                                     |
| Bodies of Water:        |                             |                                                                     |
| Flooding from River or  | The site does not lie       | The EA considers the site to be in an area with a very low risk of  |
| Sea:                    | within a flood zone that    | fluvial flooding (<0.1% annual chance). The whole of the site is    |
| (Fluvial)               | is susceptible to fluvial / | categorised in a Flood Zone 1 (with a low probability of flooding   |
|                         | tidal flooding.             | from rivers).                                                       |
| Surface Water Flooding: | The published EA data       | The EA considers the majority of the site to be in an area with a   |
| (Pluvial)               | infers the majority of the  | low risk of pluvial flooding (0.1 to 1% annual chance). However,    |
|                         | site is at low risk of      | the southern portion of the site is recorded as being in an area of |
|                         | pluvial flooding though     | high risk of pluvial flooding (>3.3% annual chance) and the         |
|                         | portions of the site lie    | northern portion of the site is recorded as being in an area of     |
|                         | within very low and high    | very low risk of pluvial flooding (<0.1% annual chance).            |
|                         | risk.                       |                                                                     |
| Groundwater Flooding at | The site is recorded        | Information obtained from landmark, including published maps        |
| Surface (BGS):          | within an area where        | indicating the potential for groundwater flooding below ground      |
|                         | there is a potential for    | level, proposed by the British Geological Survey (BGS). This        |
|                         | groundwater flooding to     | information is based on areas which may be potentially              |
|                         | occur below the ground      | influenced by geological factors.                                   |
|                         | level.                      |                                                                     |

#### 4.1 Site History: -

Copies of historical OS maps covering the site area & adjacent land are included in Appendix III and a summary of the site history based on these plans, is provided in Table 4.1 below and the following page.