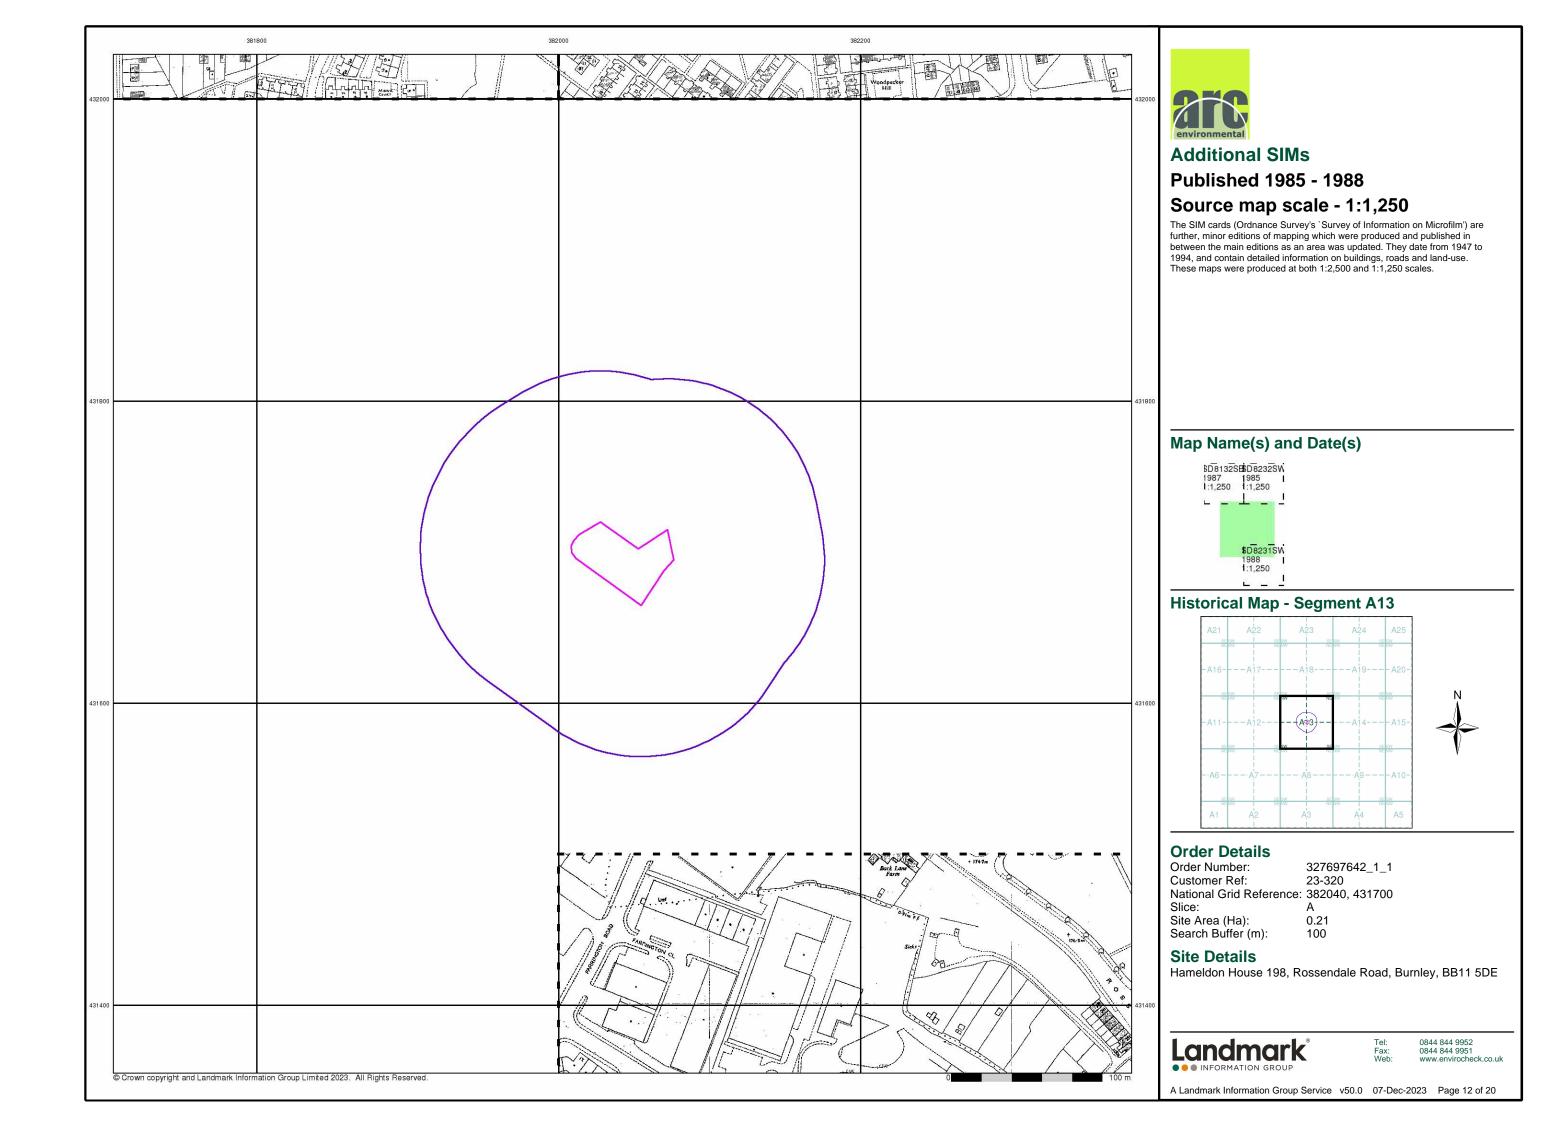

#### Table 2.1

| Table 2.1                  |                                                                                               |  |
|----------------------------|-----------------------------------------------------------------------------------------------|--|
| Site Name & Address:       | Hameldon House, 198 Rossendale Road, Burnley, BB11 5DE                                        |  |
| Na tional Grid Reference:  | 382040 431700 (Representative of the central part of the site).                               |  |
| Description of Location:   | The site is located c.1.8km west of Burnley Town Centre on Rossendale Road. The site          |  |
|                            | accessed off Rossendale Road (on foot) and Harold Avenue (vehicular). It comprises a          |  |
|                            | derelict care home with trees and surrounding hard and soft landscaping.                      |  |
| Site Boundaries:           | N = Residential and commercial properties with Harold Avenue beyond, E = Residential          |  |
|                            | properties, S = A646 (Rossendale Road) with an Industrial Estate beyond, SW = A646            |  |
|                            | with a service station beyond, W = The junction of A646 and Harold Avenue.                    |  |
| Site Shape:                | The site is irregular in shape and occupies a total area of c.0.21 H.                         |  |
| General Topography:        | The site is relatively level at c.164.9 m (AOD).                                              |  |
| Above Ground Structures    | The site currently comprises a derelict care home with multiple trees surrounding the         |  |
|                            | building. On the northeast portion of the site is a garden area / allotment.                  |  |
| Below Ground Services:     | A culverted watercourse traverses the central portion of the site from southeast to           |  |
|                            | northwest. There is a basement below the western portion of the former care home which        |  |
|                            | is a boiler room. Other potential services are anticipated beneath the site associated with   |  |
|                            | the on site and adjacent developments.                                                        |  |
| Summary of Historical Site | The earliest historic maps record a stream traversing the site along with a footpath (c.1848) |  |
| Information:               | the stream it then culverted and multiple walls are built around the site between c.1912 to   |  |
|                            | c.1931. One of the walls on the sites eastern portion is no longer recorded and a garden is   |  |
|                            | recorded on the eastern portion of the site in its place (c.1938 to c.1965). Hameldon house   |  |
|                            | is then recorded covering the site (c.1970 to c.1988) from then there are no significant      |  |
|                            | changes to the site up to present day.                                                        |  |
| Site Surfacing:            | The site surfacing includes hadcover comprising asphalt and concrete, there is also soft      |  |
|                            | landscaping comprising grass and soils.                                                       |  |