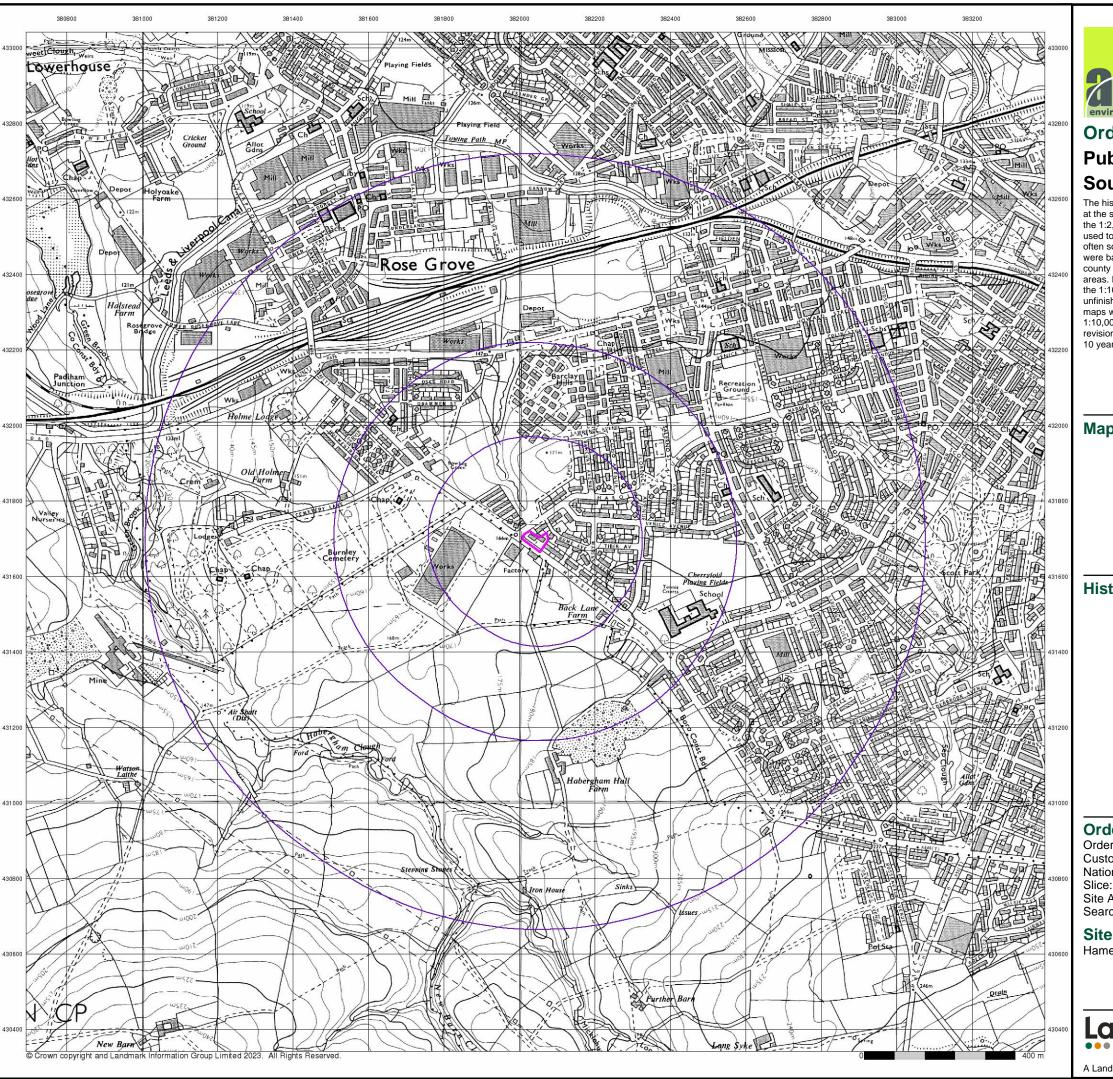

#### Table 2.1

| Table 2.1                  |                                                                                               |  |
|----------------------------|-----------------------------------------------------------------------------------------------|--|
| Site Name & Address:       | Hameldon House, 198 Rossendale Road, Burnley, BB11 5DE                                        |  |
| Na tional Grid Reference:  | 382040 431700 (Representative of the central part of the site).                               |  |
| Description of Location:   | The site is located c.1.8km west of Burnley Town Centre on Rossendale Road. The site          |  |
|                            | accessed off Rossendale Road (on foot) and Harold Avenue (vehicular). It comprises a          |  |
|                            | derelict care home with trees and surrounding hard and soft landscaping.                      |  |
| Site Boundaries:           | N = Residential and commercial properties with Harold Avenue beyond, E = Residential          |  |
|                            | properties, S = A646 (Rossendale Road) with an Industrial Estate beyond, SW = A646            |  |
|                            | with a service station beyond, W = The junction of A646 and Harold Avenue.                    |  |
| Site Shape:                | The site is irregular in shape and occupies a total area of c.0.21 H.                         |  |
| General Topography:        | The site is relatively level at c.164.9 m (AOD).                                              |  |
| Above Ground Structures    | The site currently comprises a derelict care home with multiple trees surrounding the         |  |
|                            | building. On the northeast portion of the site is a garden area / allotment.                  |  |
| Below Ground Services:     | A culverted watercourse traverses the central portion of the site from southeast to           |  |
|                            | northwest. There is a basement below the western portion of the former care home which        |  |
|                            | is a boiler room. Other potential services are anticipated beneath the site associated with   |  |
|                            | the on site and adjacent developments.                                                        |  |
| Summary of Historical Site | The earliest historic maps record a stream traversing the site along with a footpath (c.1848) |  |
| Information:               | the stream it then culverted and multiple walls are built around the site between c.1912 to   |  |
|                            | c.1931. One of the walls on the sites eastern portion is no longer recorded and a garden is   |  |
|                            | recorded on the eastern portion of the site in its place (c.1938 to c.1965). Hameldon house   |  |
|                            | is then recorded covering the site (c.1970 to c.1988) from then there are no significant      |  |
|                            | changes to the site up to present day.                                                        |  |
| Site Surfacing:            | The site surfacing includes hadcover comprising asphalt and concrete, there is also soft      |  |
|                            | landscaping comprising grass and soils.                                                       |  |

#### 4.1 Site History: -

Copies of historical OS maps covering the site area & adjacent land are included in Appendix III and a summary of the site history based on these plans, is provided in Table 4.1 below and the following page.