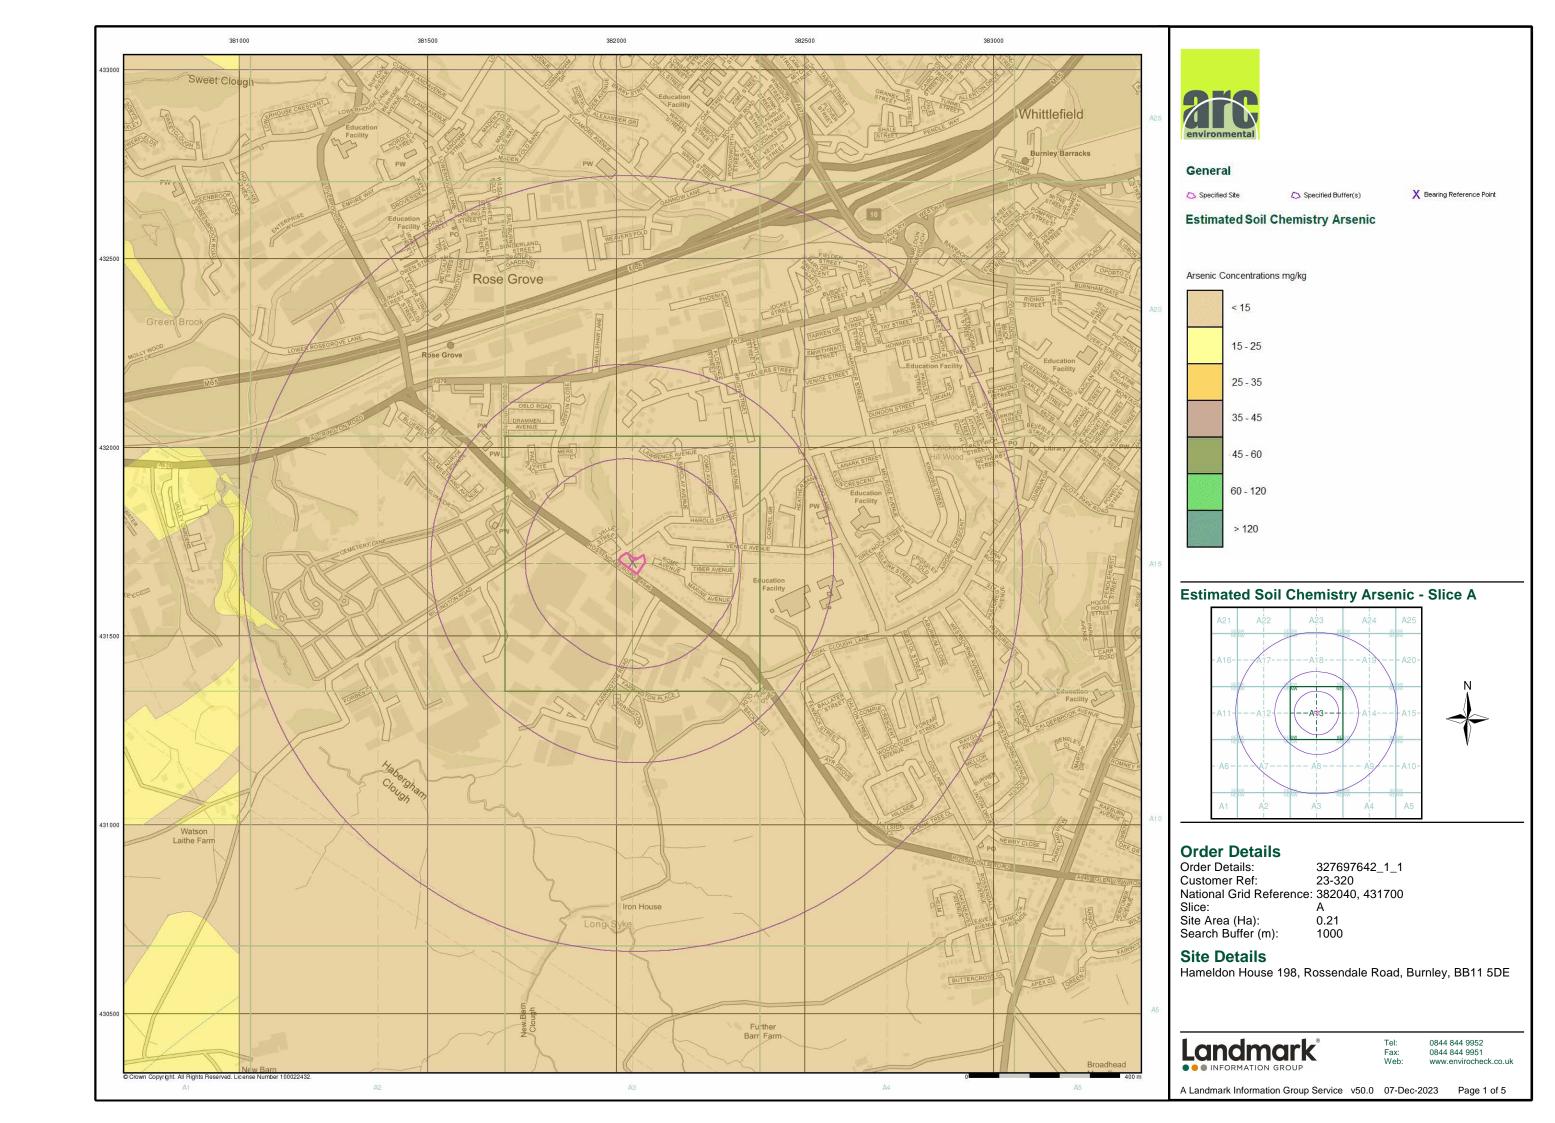

#### 3.8 Estimated Soil Chemistry: -

Data provided by the BGS in relation to estimated soil chemistry for several key metals and metalloid elements is summarised in Table 3.5 below. Note: the references to the anticipated background concentrations of contaminants, sourced from the BGS, should not be relied upon. They are not site-specific and do not represent the condition of the ground at the proposed development site.

Table 3.5

| <u>Element</u>    | Soil Sample Type | Estimated Soil Concentrations (mg/kg) |
|-------------------|------------------|---------------------------------------|
| Ars enic Ars enic | Sediment.        | <15                                   |
| Cadmium           | Sediment.        | <1.8                                  |

## 3.8 Estimated Soil Chemistry (Cont'd): -

Table 3.5 (Cont'd)

| <u>Element</u>   | Soil Sample Type | Estimated Soil Concentrations (mg/kg) |
|------------------|------------------|---------------------------------------|
| Chromium (total) | Sediment.        | 60 – 90                               |
| Lea d            | Sediment.        | < 100                                 |
| Nickel           | Sediment.        | 15 – 30                               |