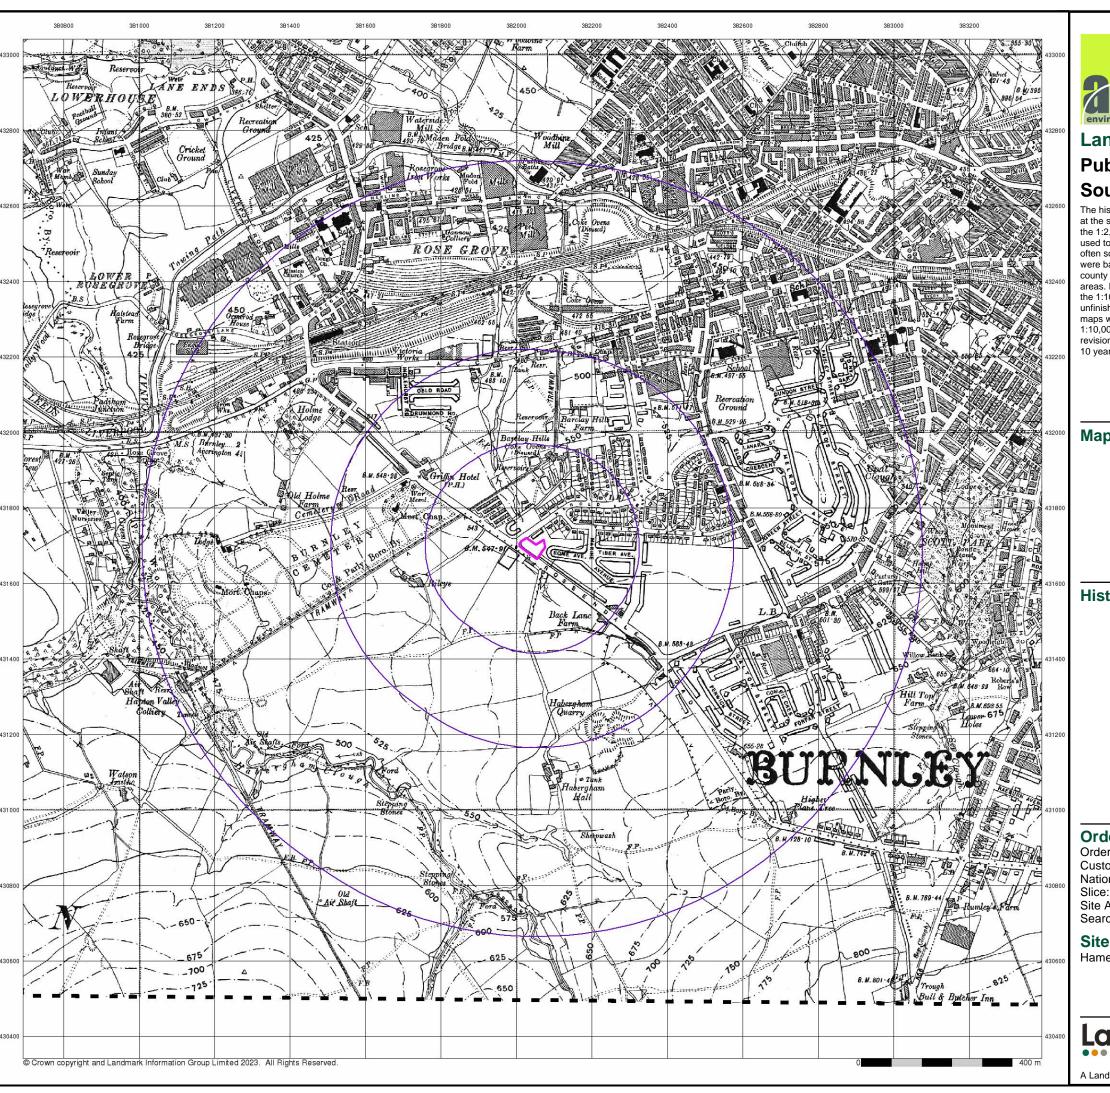

#### Table 2.1

| Table 2.1                  |                                                                                               |  |
|----------------------------|-----------------------------------------------------------------------------------------------|--|
| Site Name & Address:       | Hameldon House, 198 Rossendale Road, Burnley, BB11 5DE                                        |  |
| Na tional Grid Reference:  | 382040 431700 (Representative of the central part of the site).                               |  |
| Description of Location:   | The site is located c.1.8km west of Burnley Town Centre on Rossendale Road. The site          |  |
|                            | accessed off Rossendale Road (on foot) and Harold Avenue (vehicular). It comprises a          |  |
|                            | derelict care home with trees and surrounding hard and soft landscaping.                      |  |
| Site Boundaries:           | N = Residential and commercial properties with Harold Avenue beyond, E = Residential          |  |
|                            | properties, S = A646 (Rossendale Road) with an Industrial Estate beyond, SW = A646            |  |
|                            | with a service station beyond, W = The junction of A646 and Harold Avenue.                    |  |
| Site Shape:                | The site is irregular in shape and occupies a total area of c.0.21 H.                         |  |
| General Topography:        | The site is relatively level at c.164.9 m (AOD).                                              |  |
| Above Ground Structures    | The site currently comprises a derelict care home with multiple trees surrounding the         |  |
|                            | building. On the northeast portion of the site is a garden area / allotment.                  |  |
| Below Ground Services:     | A culverted watercourse traverses the central portion of the site from southeast to           |  |
|                            | northwest. There is a basement below the western portion of the former care home which        |  |
|                            | is a boiler room. Other potential services are anticipated beneath the site associated with   |  |
|                            | the on site and adjacent developments.                                                        |  |
| Summary of Historical Site | The earliest historic maps record a stream traversing the site along with a footpath (c.1848) |  |
| Information:               | the stream it then culverted and multiple walls are built around the site between c.1912 to   |  |
|                            | c.1931. One of the walls on the sites eastern portion is no longer recorded and a garden is   |  |
|                            | recorded on the eastern portion of the site in its place (c.1938 to c.1965). Hameldon house   |  |
|                            | is then recorded covering the site (c.1970 to c.1988) from then there are no significant      |  |
|                            | changes to the site up to present day.                                                        |  |
| Site Surfacing:            | The site surfacing includes hadcover comprising asphalt and concrete, there is also soft      |  |
|                            | landscaping comprising grass and soils.                                                       |  |

#### 4.1 Site History: -

Copies of historical OS maps covering the site area & adjacent land are included in Appendix III and a summary of the site history based on these plans, is provided in Table 4.1 below and the following page.