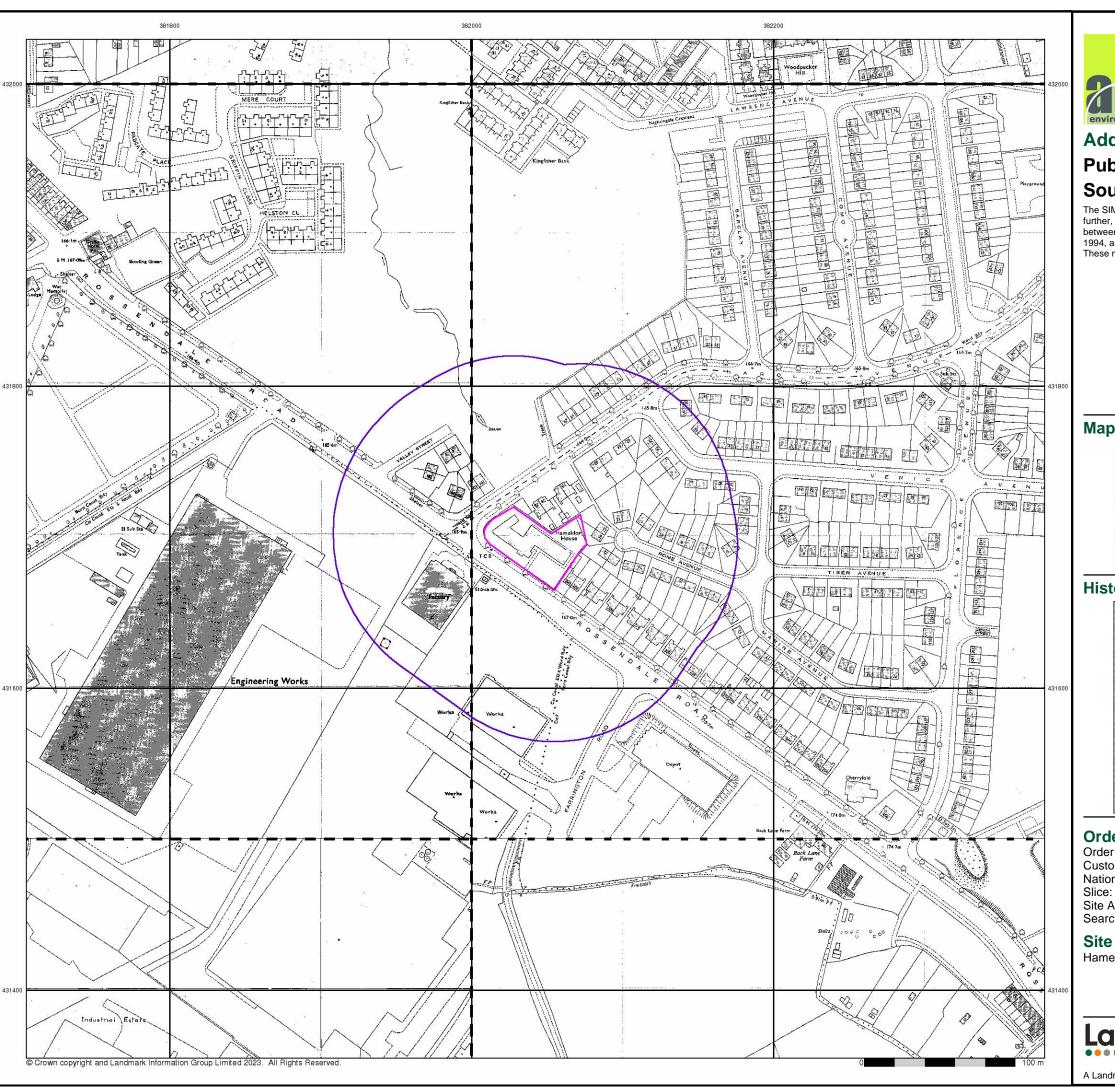

#### 4.1 Site History: -

Copies of historical OS maps covering the site area & adjacent land are included in Appendix III and a summary of the site history based on these plans, is provided in Table 4.1 below and the following page.