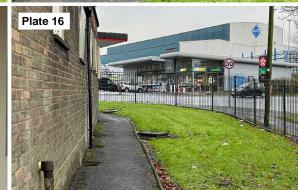

A site reconnaissance (walkover) survey was completed as part of this study with site photographs included within Appendix I, and all relevant observations noted in Section 2.1 below.

#### Table 2.1

| Table 2.1                  |                                                                                               |  |
|----------------------------|-----------------------------------------------------------------------------------------------|--|
| Site Name & Address:       | Hameldon House, 198 Rossendale Road, Burnley, BB11 5DE                                        |  |
| Na tional Grid Reference:  | 382040 431700 (Representative of the central part of the site).                               |  |
| Description of Location:   | The site is located c.1.8km west of Burnley Town Centre on Rossendale Road. The site          |  |
|                            | accessed off Rossendale Road (on foot) and Harold Avenue (vehicular). It comprises a          |  |
|                            | derelict care home with trees and surrounding hard and soft landscaping.                      |  |
| Site Boundaries:           | N = Residential and commercial properties with Harold Avenue beyond, E = Residential          |  |
|                            | properties, S = A646 (Rossendale Road) with an Industrial Estate beyond, SW = A646            |  |
|                            | with a service station beyond, W = The junction of A646 and Harold Avenue.                    |  |
| Site Shape:                | The site is irregular in shape and occupies a total area of c.0.21 H.                         |  |
| General Topography:        | The site is relatively level at c.164.9 m (AOD).                                              |  |
| Above Ground Structures    | The site currently comprises a derelict care home with multiple trees surrounding the         |  |
|                            | building. On the northeast portion of the site is a garden area / allotment.                  |  |
| Below Ground Services:     | A culverted watercourse traverses the central portion of the site from southeast to           |  |
|                            | northwest. There is a basement below the western portion of the former care home which        |  |
|                            | is a boiler room. Other potential services are anticipated beneath the site associated with   |  |
|                            | the on site and adjacent developments.                                                        |  |
| Summary of Historical Site | The earliest historic maps record a stream traversing the site along with a footpath (c.1848) |  |
| Information:               | the stream it then culverted and multiple walls are built around the site between c.1912 to   |  |
|                            | c.1931. One of the walls on the sites eastern portion is no longer recorded and a garden is   |  |
|                            | recorded on the eastern portion of the site in its place (c.1938 to c.1965). Hameldon house   |  |
|                            | is then recorded covering the site (c.1970 to c.1988) from then there are no significant      |  |
|                            | changes to the site up to present day.                                                        |  |
| Site Surfacing:            | The site surfacing includes hadcover comprising asphalt and concrete, there is also soft      |  |
|                            | landscaping comprising grass and soils.                                                       |  |