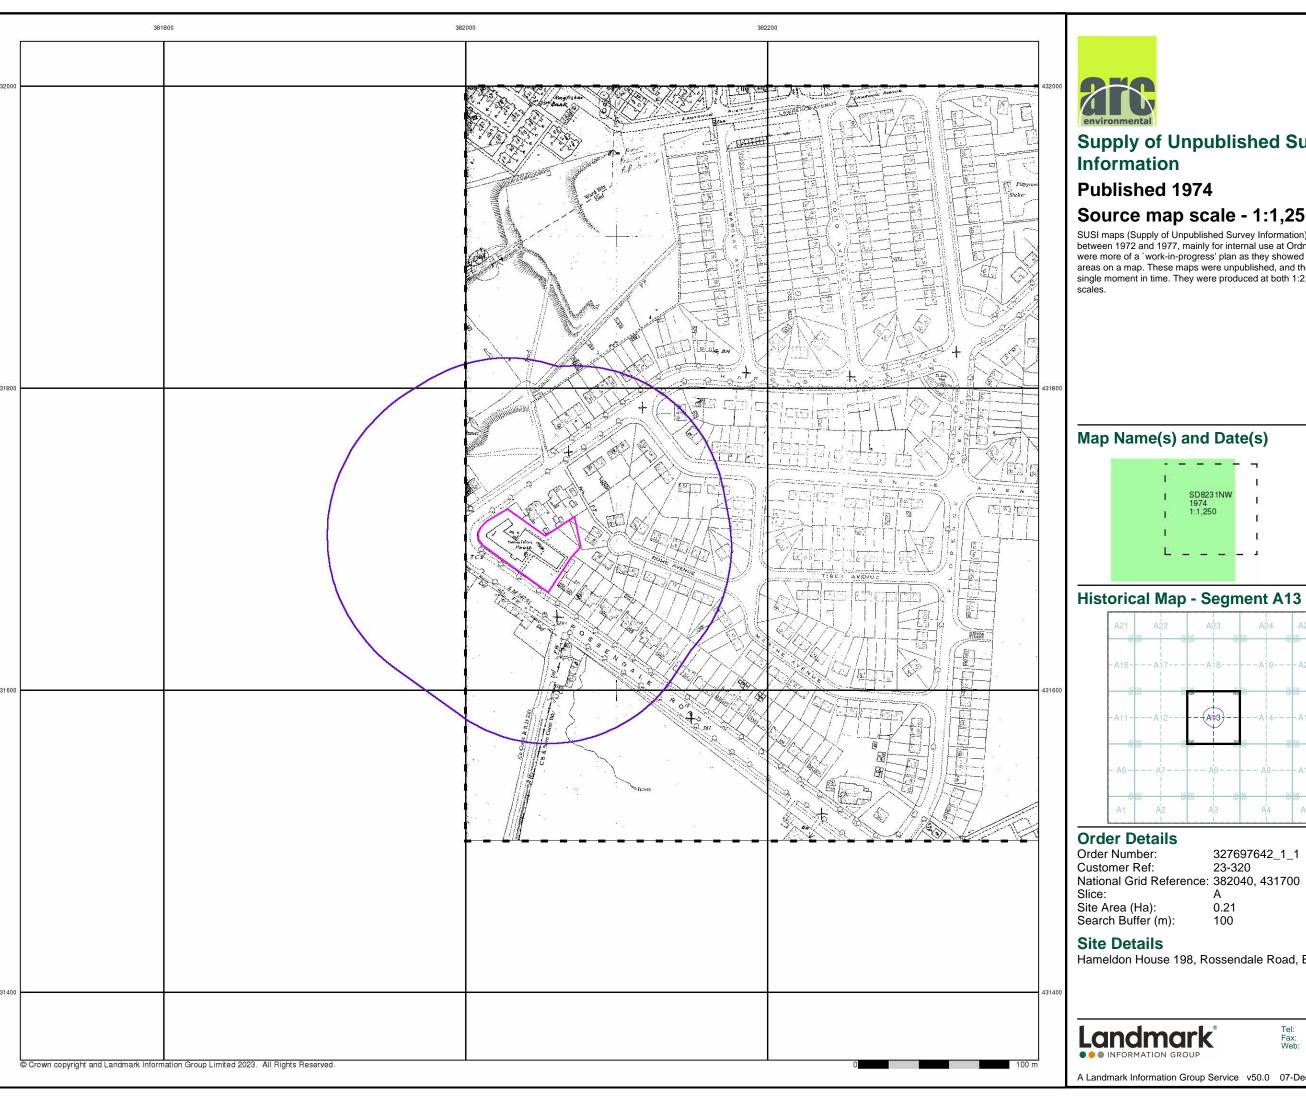

#### Table 2.1

| Table 2.1                  |                                                                                               |  |
|----------------------------|-----------------------------------------------------------------------------------------------|--|
| Site Name & Address:       | Hameldon House, 198 Rossendale Road, Burnley, BB11 5DE                                        |  |
| Na tional Grid Reference:  | 382040 431700 (Representative of the central part of the site).                               |  |
| Description of Location:   | The site is located c.1.8km west of Burnley Town Centre on Rossendale Road. The site          |  |
|                            | accessed off Rossendale Road (on foot) and Harold Avenue (vehicular). It comprises a          |  |
|                            | derelict care home with trees and surrounding hard and soft landscaping.                      |  |
| Site Boundaries:           | N = Residential and commercial properties with Harold Avenue beyond, E = Residential          |  |
|                            | properties, S = A646 (Rossendale Road) with an Industrial Estate beyond, SW = A646            |  |
|                            | with a service station beyond, W = The junction of A646 and Harold Avenue.                    |  |
| Site Shape:                | The site is irregular in shape and occupies a total area of c.0.21 H.                         |  |
| General Topography:        | The site is relatively level at c.164.9 m (AOD).                                              |  |
| Above Ground Structures    | The site currently comprises a derelict care home with multiple trees surrounding the         |  |
|                            | building. On the northeast portion of the site is a garden area / allotment.                  |  |
| Below Ground Services:     | A culverted watercourse traverses the central portion of the site from southeast to           |  |
|                            | northwest. There is a basement below the western portion of the former care home which        |  |
|                            | is a boiler room. Other potential services are anticipated beneath the site associated with   |  |
|                            | the on site and adjacent developments.                                                        |  |
| Summary of Historical Site | The earliest historic maps record a stream traversing the site along with a footpath (c.1848) |  |
| Information:               | the stream it then culverted and multiple walls are built around the site between c.1912 to   |  |
|                            | c.1931. One of the walls on the sites eastern portion is no longer recorded and a garden is   |  |
|                            | recorded on the eastern portion of the site in its place (c.1938 to c.1965). Hameldon house   |  |
|                            | is then recorded covering the site (c.1970 to c.1988) from then there are no significant      |  |
|                            | changes to the site up to present day.                                                        |  |
| Site Surfacing:            | The site surfacing includes hadcover comprising asphalt and concrete, there is also soft      |  |
|                            | landscaping comprising grass and soils.                                                       |  |

#### 4.1 Site History: -

Copies of historical OS maps covering the site area & adjacent land are included in Appendix III and a summary of the site history based on these plans, is provided in Table 4.1 below and the following page.