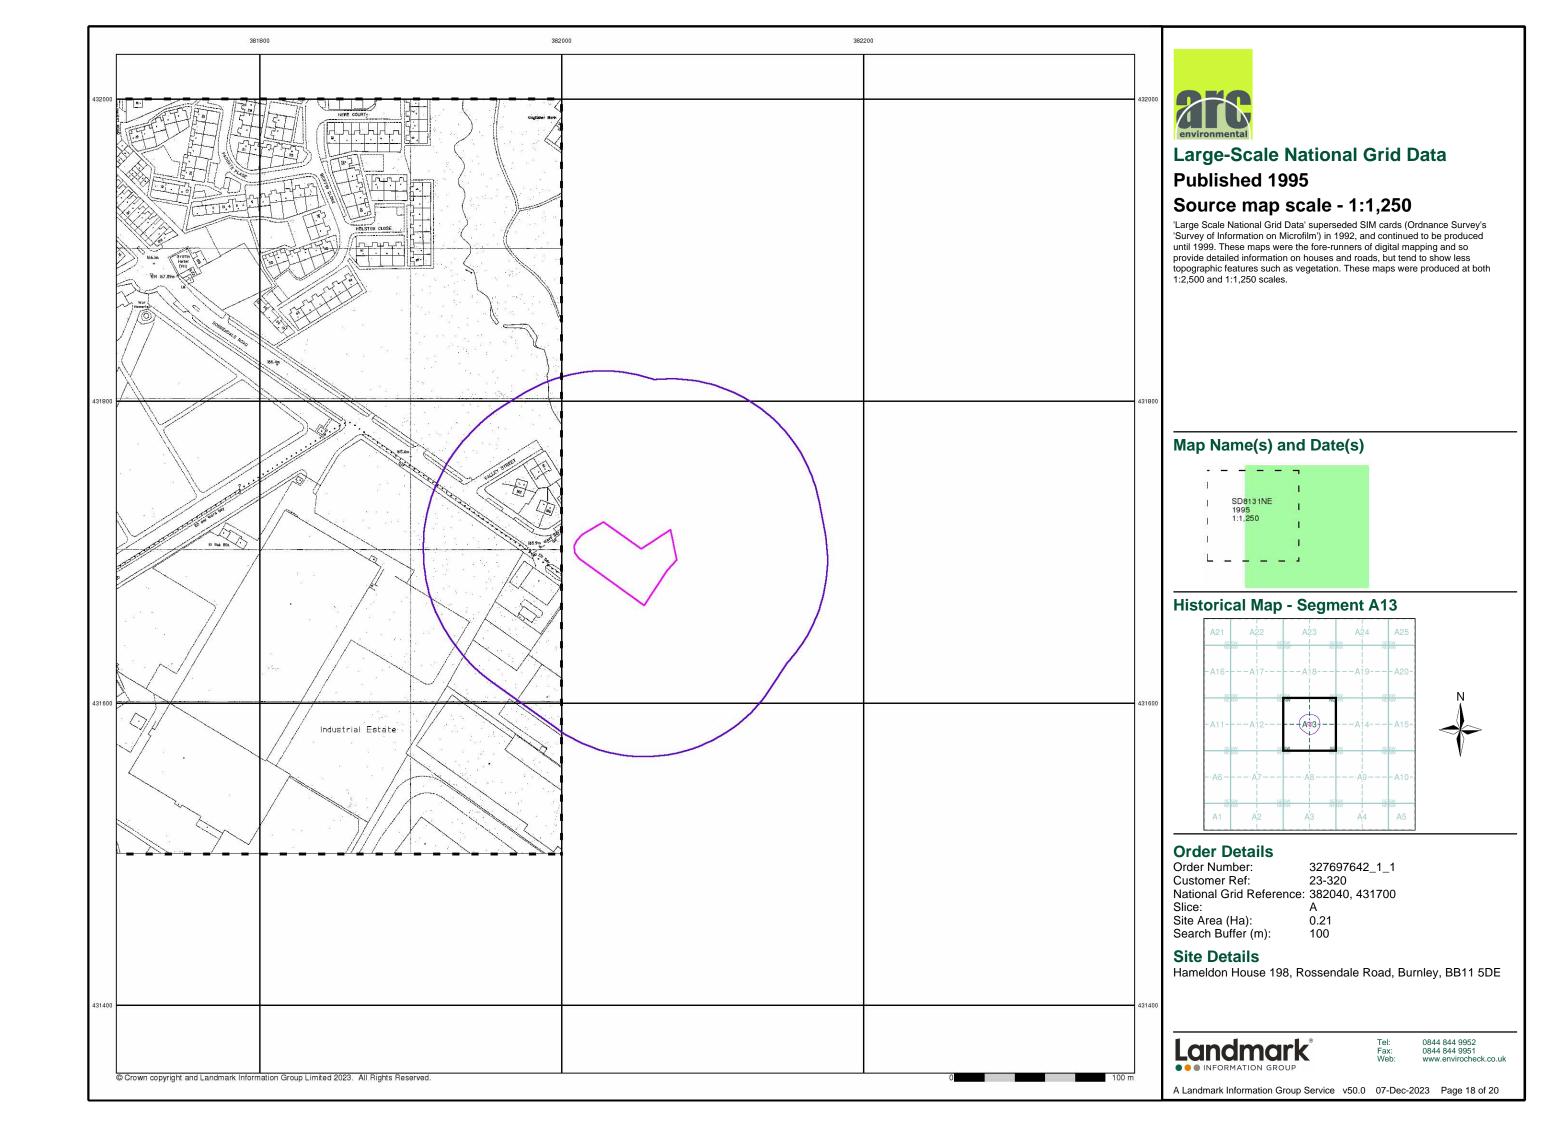

#### Table 2.1

| Table 2.1                  |                                                                                               |  |
|----------------------------|-----------------------------------------------------------------------------------------------|--|
| Site Name & Address:       | Hameldon House, 198 Rossendale Road, Burnley, BB11 5DE                                        |  |
| Na tional Grid Reference:  | 382040 431700 (Representative of the central part of the site).                               |  |
| Description of Location:   | The site is located c.1.8km west of Burnley Town Centre on Rossendale Road. The site          |  |
|                            | accessed off Rossendale Road (on foot) and Harold Avenue (vehicular). It comprises a          |  |
|                            | derelict care home with trees and surrounding hard and soft landscaping.                      |  |
| Site Boundaries:           | N = Residential and commercial properties with Harold Avenue beyond, E = Residential          |  |
|                            | properties, S = A646 (Rossendale Road) with an Industrial Estate beyond, SW = A646            |  |
|                            | with a service station beyond, W = The junction of A646 and Harold Avenue.                    |  |
| Site Shape:                | The site is irregular in shape and occupies a total area of c.0.21 H.                         |  |
| General Topography:        | The site is relatively level at c.164.9 m (AOD).                                              |  |
| Above Ground Structures    | The site currently comprises a derelict care home with multiple trees surrounding the         |  |
|                            | building. On the northeast portion of the site is a garden area / allotment.                  |  |
| Below Ground Services:     | A culverted watercourse traverses the central portion of the site from southeast to           |  |
|                            | northwest. There is a basement below the western portion of the former care home which        |  |
|                            | is a boiler room. Other potential services are anticipated beneath the site associated with   |  |
|                            | the on site and adjacent developments.                                                        |  |
| Summary of Historical Site | The earliest historic maps record a stream traversing the site along with a footpath (c.1848) |  |
| Information:               | the stream it then culverted and multiple walls are built around the site between c.1912 to   |  |
|                            | c.1931. One of the walls on the sites eastern portion is no longer recorded and a garden is   |  |
|                            | recorded on the eastern portion of the site in its place (c.1938 to c.1965). Hameldon house   |  |
|                            | is then recorded covering the site (c.1970 to c.1988) from then there are no significant      |  |
|                            | changes to the site up to present day.                                                        |  |
| Site Surfacing:            | The site surfacing includes hadcover comprising asphalt and concrete, there is also soft      |  |
|                            | landscaping comprising grass and soils.                                                       |  |

#### 3.2 Coal Mining Risk Assessment: -

According to the Coal Authority (CA) Online Interactive Map Viewer, the site lies within a Coal Mining Reporting Area, and within a defined 'Development High Risk Area' (DHRA), an 'Area of Past Shallow Coal Mine Workings' and 'Probable Shallow Mine Coal Workings' although there are no mine entries (shafts) within proximity to the site.

To assist with the risk assessment, a Coal Authority Consultants Coal Mining Report (Ref. 51003393885001) was obtained for this site, a copy of which is attached in Appendix III.

The CA report confirms there are probable unrecorded shallow mine workings below the site. There are no mine entries (shafts or adits) within c.100m of the site and there has been no claims of coal mining subsidence within c.50m of the site boundary.