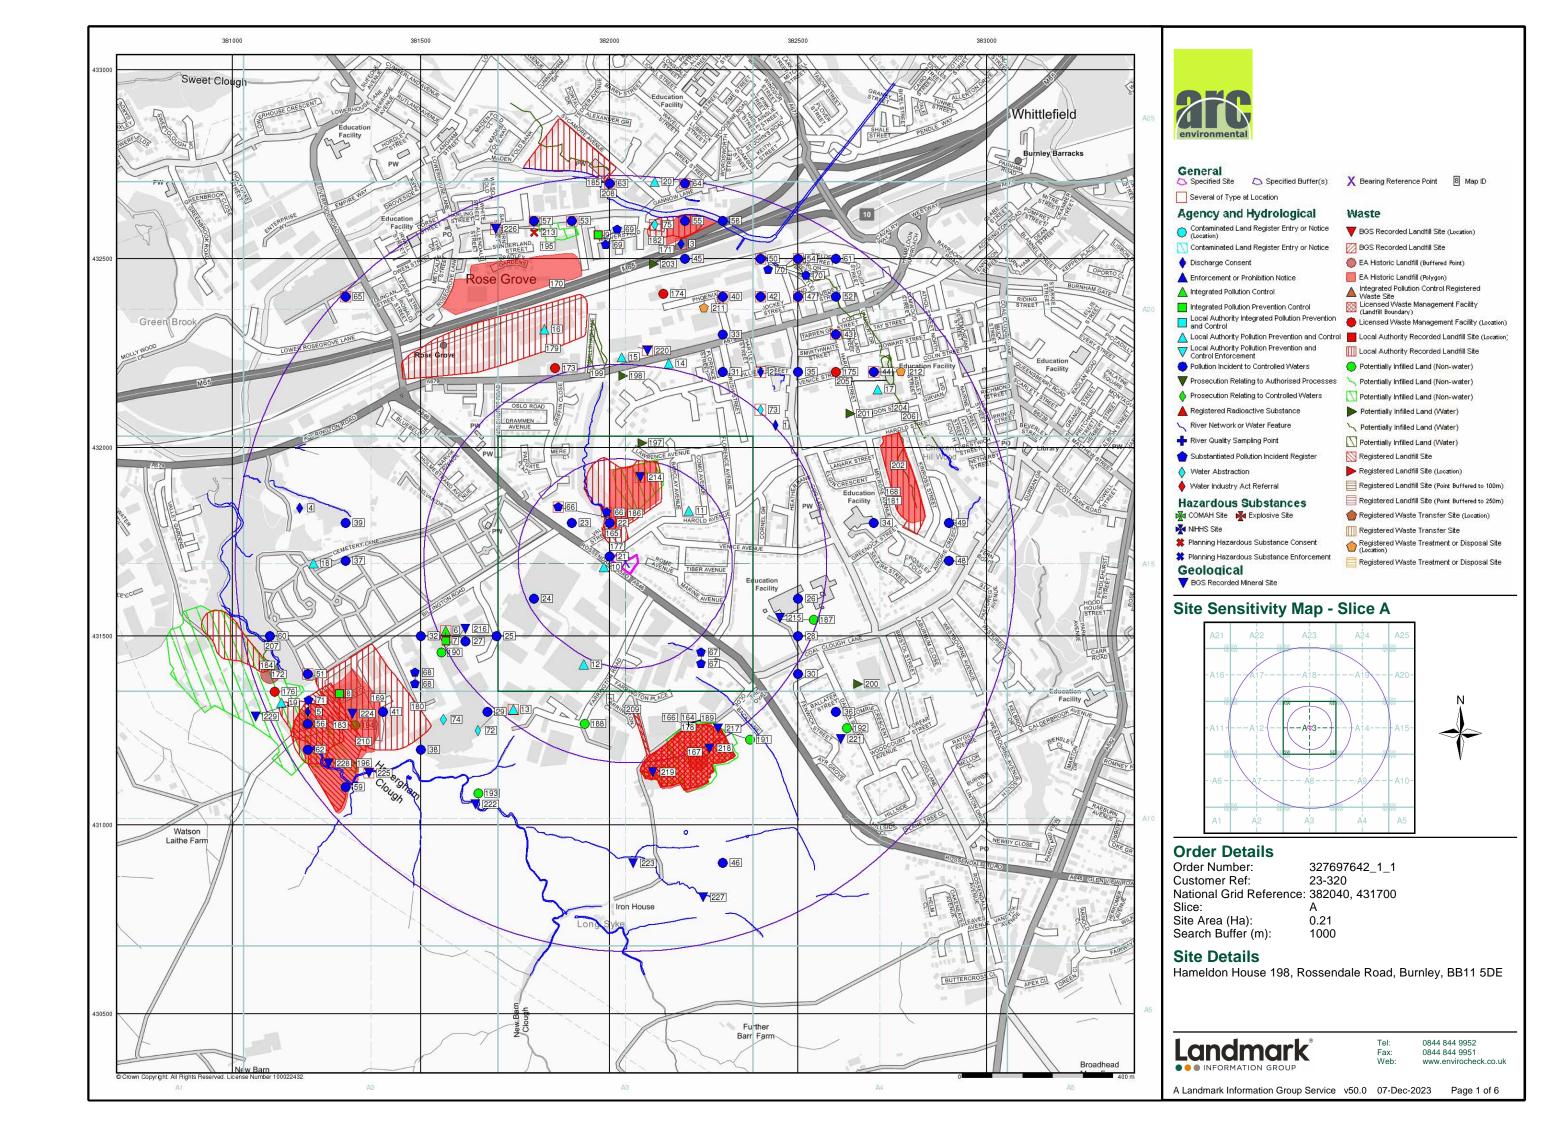

#### 3.2 Coal Mining Risk Assessment: -

According to the Coal Authority (CA) Online Interactive Map Viewer, the site lies within a Coal Mining Reporting Area, and within a defined 'Development High Risk Area' (DHRA), an 'Area of Past Shallow Coal Mine Workings' and 'Probable Shallow Mine Coal Workings' although there are no mine entries (shafts) within proximity to the site.

To assist with the risk assessment, a Coal Authority Consultants Coal Mining Report (Ref. 51003393885001) was obtained for this site, a copy of which is attached in Appendix III.

#### 3.2 Coal Mining Risk Assessment (Cont'd): -

From information included within the Consultants Coal Mining Report, the shallowest recorded workings beneath the site are within the Arley coal seam at c.110m bgl, last worked in 1870 and recorded locally up to c.1.2m thick.

According to CA report and BGS data the shallowest recorded named coal seam below the site is Yard Bottoms aka China Coal (c.0.20 - 0.70m thick) which subcrops in the southern portion of the site dipping to the north orientated at 270 degrees

The Crackers Coal (0.3m to 0.8m thick) is the next named seam in the geological sequence and recorded at c.25m below the China Coal and therefore is not considered to represent a risk to the site if worked.

The CA report confirms there are probable unrecorded shallow mine workings below the site. There are no mine entries (shafts or adits) within c.100m of the site and there has been no claims of coal mining subsidence within c.50m of the site boundary.

The CA report confirms that there are no spine roadways recorded at shallow depths, no remediated sites or mine gas emissions within c.500m of the site boundary. There are no recorded gas incidents, that required investigation and remediation by the Coal Authority to mitigate the effects of the mine gas emission. However, a site investigation has been undertaken c.20m to the southwest of the site for a service station.

#### 3.4 Site Hydrogeology: -

The site is not recorded on or within c.1km of a Source Protection Zone (SPZ). There are no water abstractions recorded within c.500m of the site boundary.

#### 3.7 Site Ecology: -

Table 3.4

| FEATURES                  | <u>Location</u>              | <u>Comments</u>                                                                                                                                                                                                                  |
|---------------------------|------------------------------|----------------------------------------------------------------------------------------------------------------------------------------------------------------------------------------------------------------------------------|
| Lo cal Na ture Reserves:  | None recorded within c.250m. | ~                                                                                                                                                                                                                                |
| Areas of Adopted Green    | Nonerecorded within c.250m.  | ~                                                                                                                                                                                                                                |
| Belt:                     |                              |                                                                                                                                                                                                                                  |
| Special Protection Areas: | None recorded within c.250m. | ~                                                                                                                                                                                                                                |
| Nitrate Vulnerable Zone:  | One rec orde d on site.      | These are areas of land that drain into nitrate polluted waters, or water that could be become polluted by nitrates. This will need to be taken into considered with the proposed allotments on the eastern portion of the site. |
| World Heritage Sites:     | None recorded within c.250m. | ~                                                                                                                                                                                                                                |