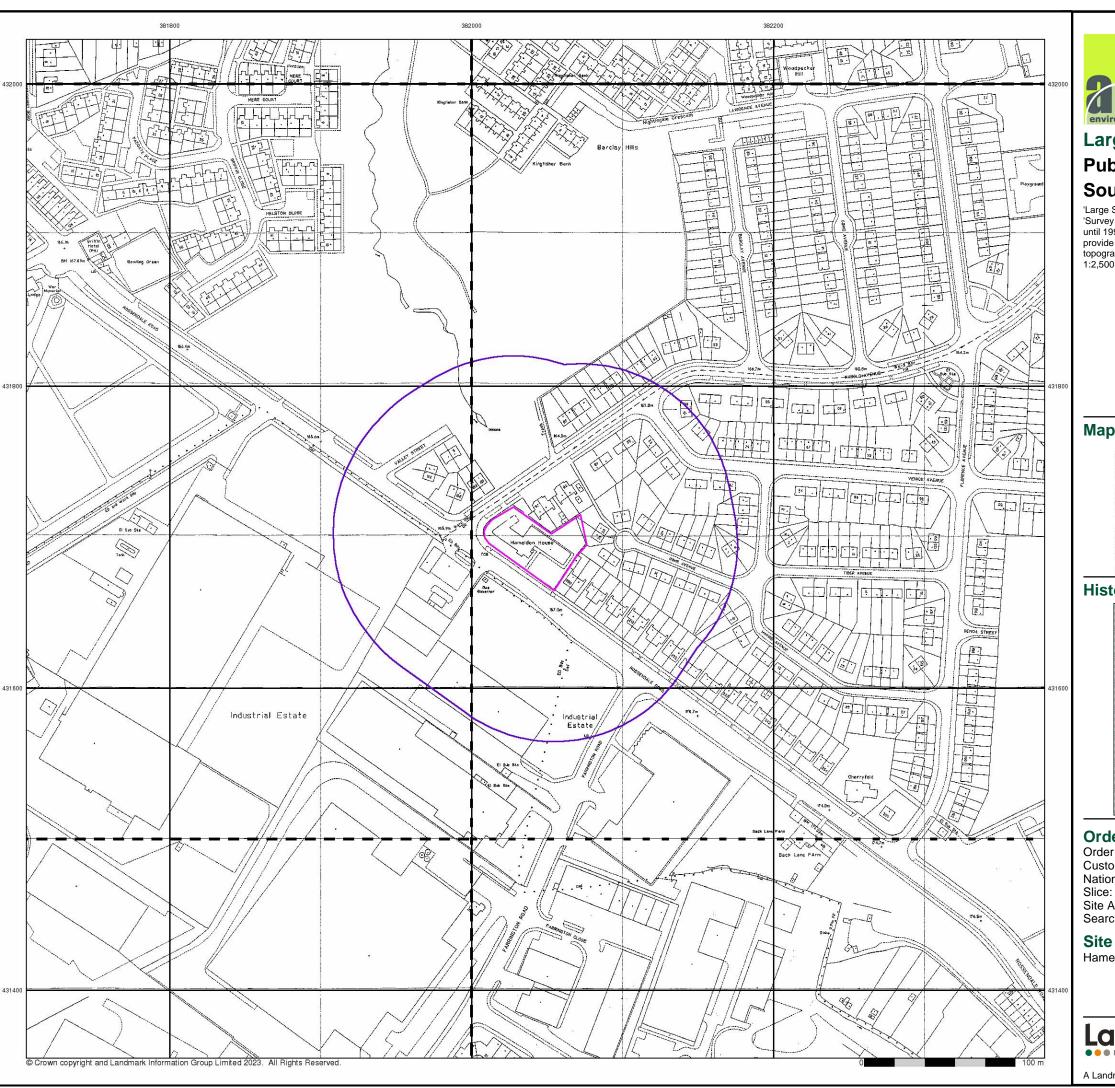

#### Table 2.1

| Table 2.1                  |                                                                                               |  |
|----------------------------|-----------------------------------------------------------------------------------------------|--|
| Site Name & Address:       | Hameldon House, 198 Rossendale Road, Burnley, BB11 5DE                                        |  |
| Na tional Grid Reference:  | 382040 431700 (Representative of the central part of the site).                               |  |
| Description of Location:   | The site is located c.1.8km west of Burnley Town Centre on Rossendale Road. The site          |  |
|                            | accessed off Rossendale Road (on foot) and Harold Avenue (vehicular). It comprises a          |  |
|                            | derelict care home with trees and surrounding hard and soft landscaping.                      |  |
| Site Boundaries:           | N = Residential and commercial properties with Harold Avenue beyond, E = Residential          |  |
|                            | properties, S = A646 (Rossendale Road) with an Industrial Estate beyond, SW = A646            |  |
|                            | with a service station beyond, W = The junction of A646 and Harold Avenue.                    |  |
| Site Shape:                | The site is irregular in shape and occupies a total area of c.0.21 H.                         |  |
| General Topography:        | The site is relatively level at c.164.9 m (AOD).                                              |  |
| Above Ground Structures    | The site currently comprises a derelict care home with multiple trees surrounding the         |  |
|                            | building. On the northeast portion of the site is a garden area / allotment.                  |  |
| Below Ground Services:     | A culverted watercourse traverses the central portion of the site from southeast to           |  |
|                            | northwest. There is a basement below the western portion of the former care home which        |  |
|                            | is a boiler room. Other potential services are anticipated beneath the site associated with   |  |
|                            | the on site and adjacent developments.                                                        |  |
| Summary of Historical Site | The earliest historic maps record a stream traversing the site along with a footpath (c.1848) |  |
| Information:               | the stream it then culverted and multiple walls are built around the site between c.1912 to   |  |
|                            | c.1931. One of the walls on the sites eastern portion is no longer recorded and a garden is   |  |
|                            | recorded on the eastern portion of the site in its place (c.1938 to c.1965). Hameldon house   |  |
|                            | is then recorded covering the site (c.1970 to c.1988) from then there are no significant      |  |
|                            | changes to the site up to present day.                                                        |  |
| Site Surfacing:            | The site surfacing includes hadcover comprising asphalt and concrete, there is also soft      |  |
|                            | landscaping comprising grass and soils.                                                       |  |