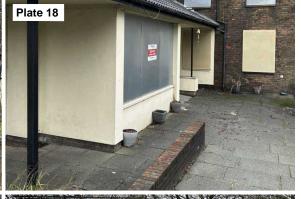

A site reconnaissance (walkover) survey was completed as part of this study with site photographs included within Appendix I, and all relevant observations noted in Section 2.1 below.

#### Table 2.1

| Table 2.1                  |                                                                                               |  |
|----------------------------|-----------------------------------------------------------------------------------------------|--|
| Site Name & Address:       | Hameldon House, 198 Rossendale Road, Burnley, BB11 5DE                                        |  |
| Na tional Grid Reference:  | 382040 431700 (Representative of the central part of the site).                               |  |
| Description of Location:   | The site is located c.1.8km west of Burnley Town Centre on Rossendale Road. The site          |  |
|                            | accessed off Rossendale Road (on foot) and Harold Avenue (vehicular). It comprises a          |  |
|                            | derelict care home with trees and surrounding hard and soft landscaping.                      |  |
| Site Boundaries:           | N = Residential and commercial properties with Harold Avenue beyond, E = Residential          |  |
|                            | properties, S = A646 (Rossendale Road) with an Industrial Estate beyond, SW = A646            |  |
|                            | with a service station beyond, W = The junction of A646 and Harold Avenue.                    |  |
| Site Shape:                | The site is irregular in shape and occupies a total area of c.0.21 H.                         |  |
| General Topography:        | The site is relatively level at c.164.9 m (AOD).                                              |  |
| Above Ground Structures    | The site currently comprises a derelict care home with multiple trees surrounding the         |  |
|                            | building. On the northeast portion of the site is a garden area / allotment.                  |  |
| Below Ground Services:     | A culverted watercourse traverses the central portion of the site from southeast to           |  |
|                            | northwest. There is a basement below the western portion of the former care home which        |  |
|                            | is a boiler room. Other potential services are anticipated beneath the site associated with   |  |
|                            | the on site and adjacent developments.                                                        |  |
| Summary of Historical Site | The earliest historic maps record a stream traversing the site along with a footpath (c.1848) |  |
| Information:               | the stream it then culverted and multiple walls are built around the site between c.1912 to   |  |
|                            | c.1931. One of the walls on the sites eastern portion is no longer recorded and a garden is   |  |
|                            | recorded on the eastern portion of the site in its place (c.1938 to c.1965). Hameldon house   |  |
|                            | is then recorded covering the site (c.1970 to c.1988) from then there are no significant      |  |
|                            | changes to the site up to present day.                                                        |  |
| Site Surfacing:            | The site surfacing includes hadcover comprising asphalt and concrete, there is also soft      |  |
|                            | landscaping comprising grass and soils.                                                       |  |