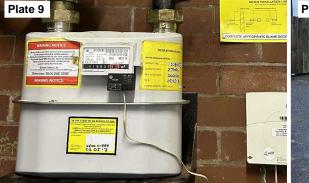

A site reconnaissance (walkover) survey was completed as part of this study with site photographs included within Appendix I, and all relevant observations noted in Section 2.1 below.