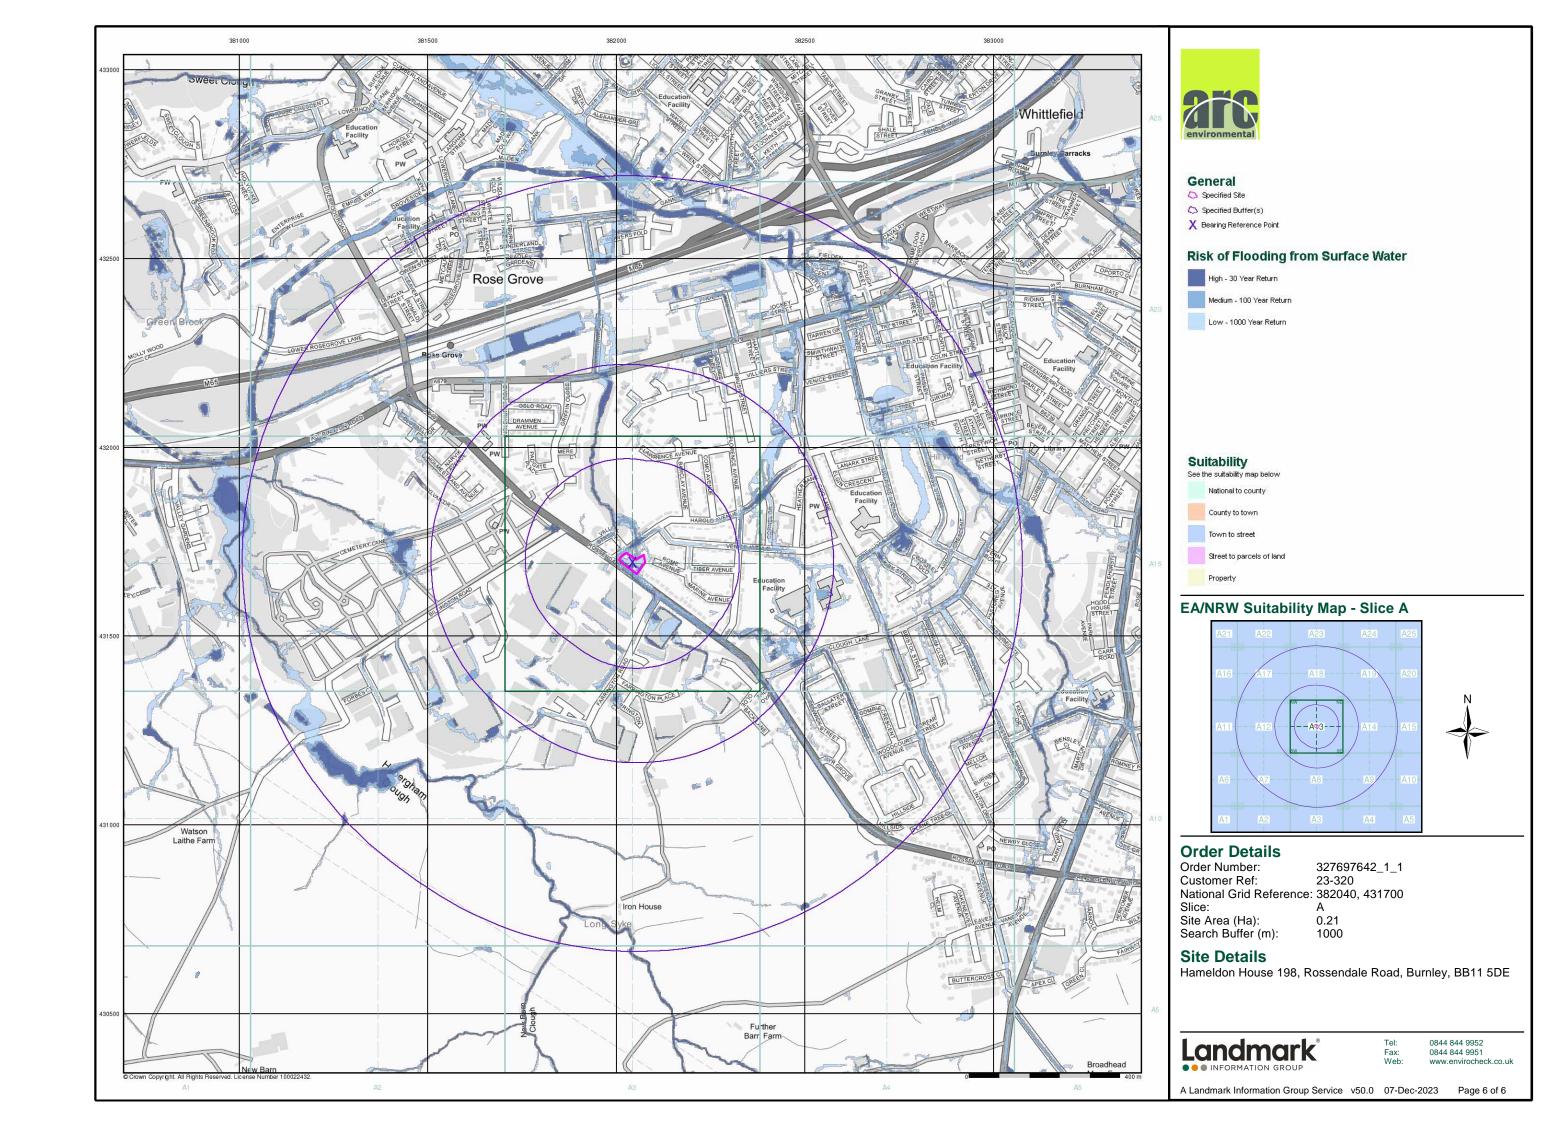

## 3.5 Site Hydrology: -

Table 3.3

| <u>Table 3.3</u>        |                             |                                                                     |
|-------------------------|-----------------------------|---------------------------------------------------------------------|
| SU RFACE WATER          | <u>Location</u>             | <u>Comments</u>                                                     |
| <u>FEATURE</u>          |                             |                                                                     |
| OSWater Ne twork &      | Six rec orde d with in      | EC Ref. 76 is a culverted watercourse that traverses the site from  |
| GQA Classified River:   | c.250m.                     | southeast to northwest.                                             |
|                         |                             | EC Ref. 77 is a lake c.54m to the northwest of the site.            |
|                         |                             | EC Ref. 78 is a river running out of the lake c.66m to the          |
|                         |                             | northwest of the site.                                              |
|                         |                             | EC Ref. 79 & 80 relate the to EC Ref. 78 c.121m to c.161m to        |
|                         |                             | the northwest of the site.                                          |
|                         |                             | EC Ref. 81 is the stream that is culverted under the site c.211m    |
|                         |                             | to the southeast.                                                   |
| Unclassified            | None recorded within        | ~                                                                   |
| Watercourse(s), Canals, | c.250m.                     |                                                                     |
| Ponds, Lakes & Other    |                             |                                                                     |
| Bodies of Water:        |                             |                                                                     |
| Flooding from River or  | The site does not lie       | The EA considers the site to be in an area with a very low risk of  |
| Sea:                    | within a flood zone that    | fluvial flooding (<0.1% annual chance). The whole of the site is    |
| (Fluvial)               | is susceptible to fluvial / | categorised in a Flood Zone 1 (with a low probability of flooding   |
|                         | tidal flooding.             | from rivers).                                                       |
| Surface Water Flooding: | The published EA data       | The EA considers the majority of the site to be in an area with a   |
| (Pluvial)               | infers the majority of the  | low risk of pluvial flooding (0.1 to 1% annual chance). However,    |
|                         | site is at low risk of      | the southern portion of the site is recorded as being in an area of |
|                         | pluvial flooding though     | high risk of pluvial flooding (>3.3% annual chance) and the         |
|                         | portions of the site lie    | northern portion of the site is recorded as being in an area of     |
|                         | within very low and high    | very low risk of pluvial flooding (<0.1% annual chance).            |
|                         | risk.                       |                                                                     |
| Groundwater Flooding at | The site is recorded        | Information obtained from landmark, including published maps        |
| Surface (BGS):          | within an area where        | indicating the potential for groundwater flooding below ground      |
|                         | there is a potential for    | level, proposed by the British Geological Survey (BGS). This        |
|                         | groundwater flooding to     | information is based on areas which may be potentially              |
|                         | occur below the ground      | influenced by geological factors.                                   |
|                         | level.                      |                                                                     |

#### 3.5 Site Hydrology (Cont'd): -

Table 3.3 (Cont'd)

| RAINFALL            | Me asure me nts (mm) | <u>Comments</u>                                              |
|---------------------|----------------------|--------------------------------------------------------------|
| Annua I:            | 1314.51              | Based on station average measurements from Stonyhurst during |
| Rainfall: Min (Apr) | 65.44                | 1991 to 2020.                                                |
| Rainfall: Max (Dec) | 159.36               |                                                              |