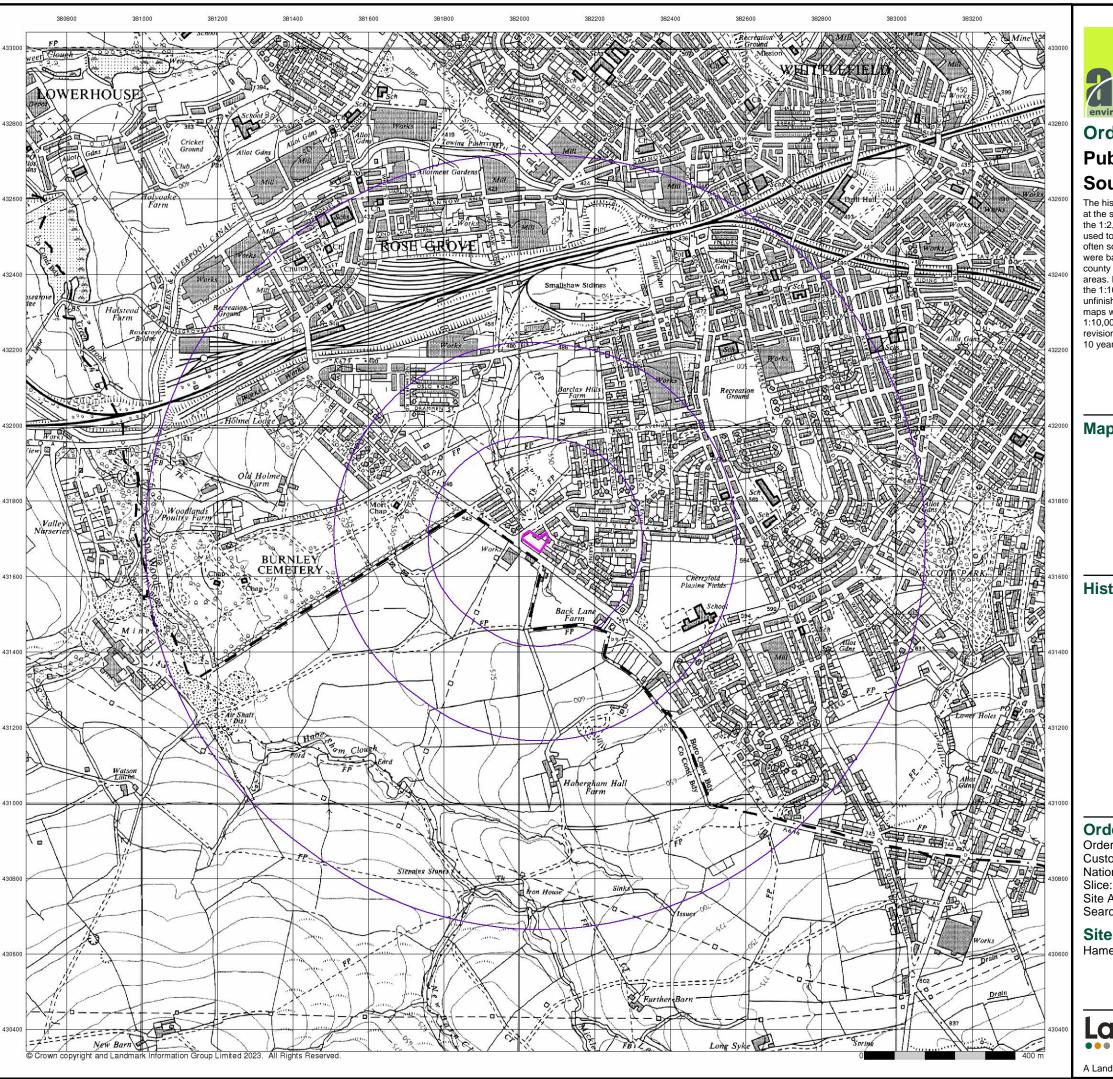

#### 3.2 Coal Mining Risk Assessment: -

According to the Coal Authority (CA) Online Interactive Map Viewer, the site lies within a Coal Mining Reporting Area, and within a defined 'Development High Risk Area' (DHRA), an 'Area of Past Shallow Coal Mine Workings' and 'Probable Shallow Mine Coal Workings' although there are no mine entries (shafts) within proximity to the site.

To assist with the risk assessment, a Coal Authority Consultants Coal Mining Report (Ref. 51003393885001) was obtained for this site, a copy of which is attached in Appendix III.

#### 3.2 Coal Mining Risk Assessment (Cont'd): -

From information included within the Consultants Coal Mining Report, the shallowest recorded workings beneath the site are within the Arley coal seam at c.110m bgl, last worked in 1870 and recorded locally up to c.1.2m thick.

According to CA report and BGS data the shallowest recorded named coal seam below the site is Yard Bottoms aka China Coal (c.0.20 - 0.70m thick) which subcrops in the southern portion of the site dipping to the north orientated at 270 degrees

The Crackers Coal (0.3m to 0.8m thick) is the next named seam in the geological sequence and recorded at c.25m below the China Coal and therefore is not considered to represent a risk to the site if worked.

The CA report confirms there are probable unrecorded shallow mine workings below the site. There are no mine entries (shafts or adits) within c.100m of the site and there has been no claims of coal mining subsidence within c.50m of the site boundary.

The CA report confirms that there are no spine roadways recorded at shallow depths, no remediated sites or mine gas emissions within c.500m of the site boundary. There are no recorded gas incidents, that required investigation and remediation by the Coal Authority to mitigate the effects of the mine gas emission. However, a site investigation has been undertaken c.20m to the southwest of the site for a service station.