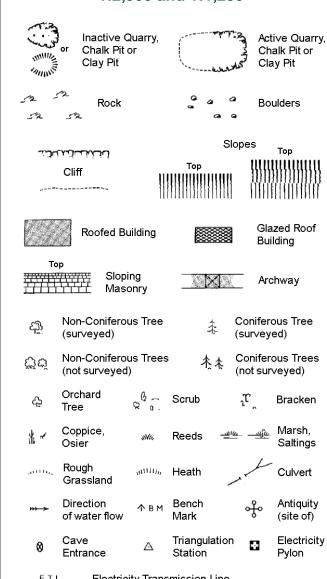

d Reference: 382040, 431700

Slice:

Site Area (Ha): 0.21 Search Buffer (m): 1000

### **Site Details**

Hameldon House 198, Rossendale Road, Burnley, BB11 5DE

Landmark® INFORMATION GROUP

Tel: 0844 844 9952 Fax: 0844 844 9951 Web: www.envirocheck.

A Landmark Information Group Service v50.0 07-Dec-2023 Page 4 of 6















## **Historical Mapping Legends**

### **Ordnance Survey County Series and** Ordnance Survey Plan 1:2,500



Signal Post

Telephone Call Box

Sluice

Spring

Trough

Well

S.P

Sl

T.C.B

B.R.

E.P

F.B.F.P.

G.P

Bridle Road

Foot Bridge

Foot Path

Mile Stone

M.P.M.R Mooring Post or Ring

Electricity Pylor

### Ordnance Survey Plan, Additional SIMs and Large-Scale National Grid Data 1:2,500 and **Supply of Unpublished Survey Information** 1:2,500 and 1:1,250



**Electricity Transmission Line** County Boundary (Geographical) County & Civil Parish Boundary

Civil Parish Boundary Admin. County or County Bor. Boundary L B Bdy London Borough Boundary Symbol marking point where boundary mereing changes

| вн     | Beer House                 | Р        | Pillar, Pole or Post   |
|--------|----------------------------|----------|------------------------|
| BP, BS | Boundary Post or Stone     | PO       | Post Office            |
| Cn, C  | Capstan, Crane             | PC       | Public Convenience     |
| Chy    | Chimney                    | PH       | Public House           |
| D Fn   | Drinking Fountain          | Pp       | Pump                   |
| EIP    | Electricity Pillar or Post | SB, S Br | Signal Box or Bridge   |
| FAP    | Fire Alarm Pi