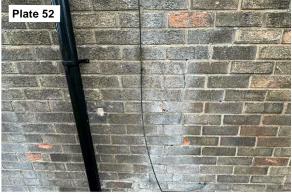

A site reconnaissance (walkover) survey was completed as part of this study with site photographs included within Appendix I, and all relevant observations noted in Section 2.1 below.