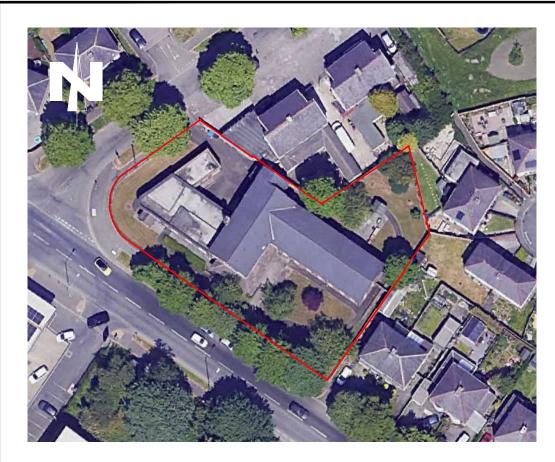

## 2.1 Site Details: -

#### Table 2.1

| Table 2.1                  |                                                                                               |  |
|----------------------------|-----------------------------------------------------------------------------------------------|--|
| Site Name & Address:       | Hameldon House, 198 Rossendale Road, Burnley, BB11 5DE                                        |  |
| Na tional Grid Reference:  | 382040 431700 (Representative of the central part of the site).                               |  |
| Description of Location:   | The site is located c.1.8km west of Burnley Town Centre on Rossendale Road. The site          |  |
|                            | accessed off Rossendale Road (on foot) and Harold Avenue (vehicular). It comprises a          |  |
|                            | derelict care home with trees and surrounding hard and soft landscaping.                      |  |
| Site Boundaries:           | N = Residential and commercial properties with Harold Avenue beyond, E = Residential          |  |
|                            | properties, S = A646 (Rossendale Road) with an Industrial Estate beyond, SW = A646            |  |
|                            | with a service station beyond, W = The junction of A646 and Harold Avenue.                    |  |
| Site Shape:                | The site is irregular in shape and occupies a total area of c.0.21 H.                         |  |
| General Topography:        | The site is relatively level at c.164.9 m (AOD).                                              |  |
| Above Ground Structures    | The site currently comprises a derelict care home with multiple trees surrounding the         |  |
|                            | building. On the northeast portion of the site is a garden area / allotment.                  |  |
| Below Ground Services:     | A culverted watercourse traverses the central portion of the site from southeast to           |  |
|                            | northwest. There is a basement below the western portion of the former care home which        |  |
|                            | is a boiler room. Other potential services are anticipated beneath the site associated with   |  |
|                            | the on site and adjacent developments.                                                        |  |
| Summary of Historical Site | The earliest historic maps record a stream traversing the site along with a footpath (c.1848) |  |
| Information:               | the stream it then culverted and multiple walls are built around the site between c.1912 to   |  |
|                            | c.1931. One of the walls on the sites eastern portion is no longer recorded and a garden is   |  |
|                            | recorded on the eastern portion of the site in its place (c.1938 to c.1965). Hameldon house   |  |
|                            | is then recorded covering the site (c.1970 to c.1988) from then there are no significant      |  |
|                            | changes to the site up to present day.                                                        |  |
| Site Surfacing:            | The site surfacing includes hadcover comprising asphalt and concrete, there is also soft      |  |
|                            | landscaping comprising grass and soils.                                                       |  |