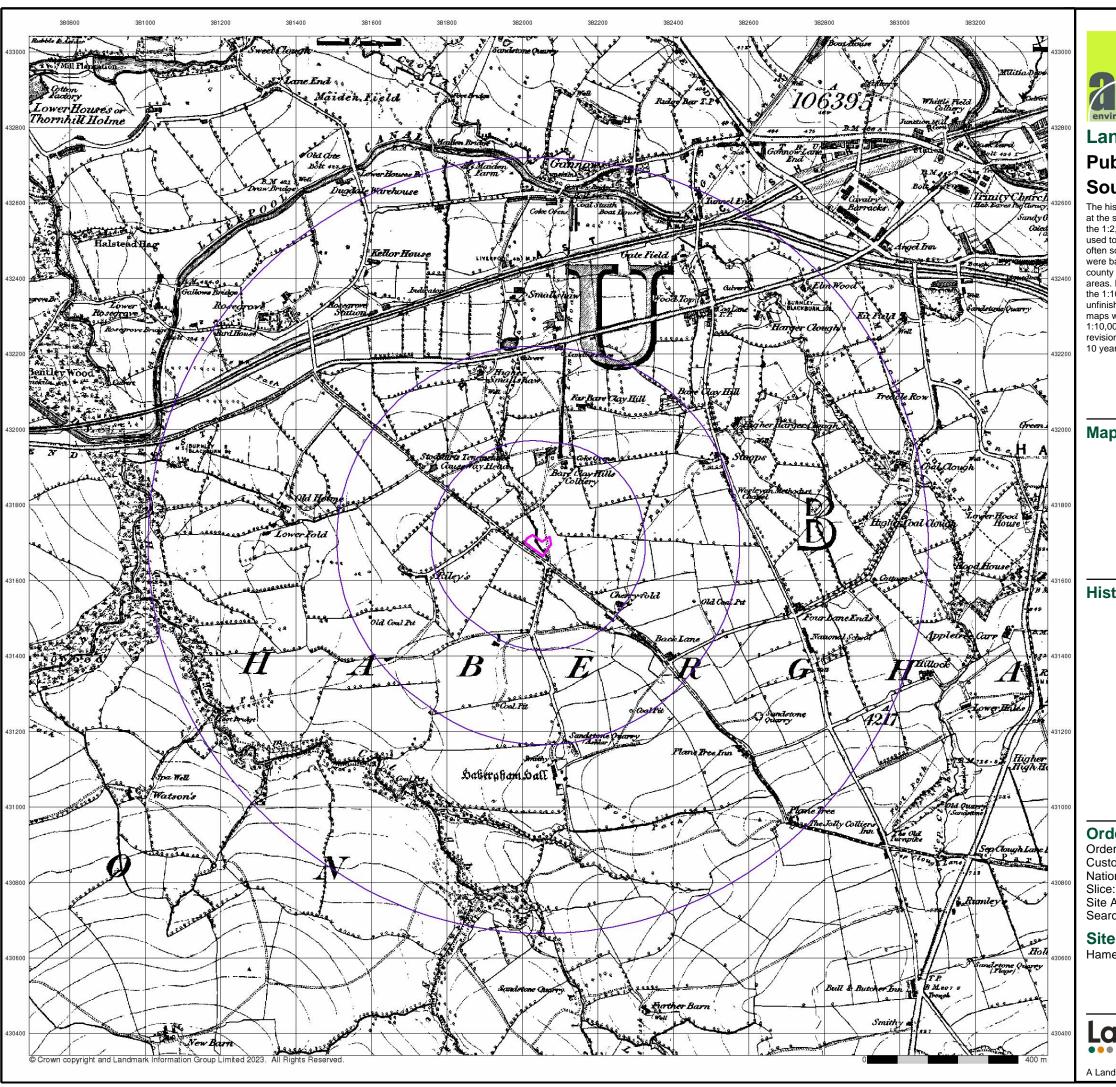

#### Table 2.1

| Table 2.1                  |                                                                                               |  |
|----------------------------|-----------------------------------------------------------------------------------------------|--|
| Site Name & Address:       | Hameldon House, 198 Rossendale Road, Burnley, BB11 5DE                                        |  |
| Na tional Grid Reference:  | 382040 431700 (Representative of the central part of the site).                               |  |
| Description of Location:   | The site is located c.1.8km west of Burnley Town Centre on Rossendale Road. The site          |  |
|                            | accessed off Rossendale Road (on foot) and Harold Avenue (vehicular). It comprises a          |  |
|                            | derelict care home with trees and surrounding hard and soft landscaping.                      |  |
| Site Boundaries:           | N = Residential and commercial properties with Harold Avenue beyond, E = Residential          |  |
|                            | properties, S = A646 (Rossendale Road) with an Industrial Estate beyond, SW = A646            |  |
|                            | with a service station beyond, W = The junction of A646 and Harold Avenue.                    |  |
| Site Shape:                | The site is irregular in shape and occupies a total area of c.0.21 H.                         |  |
| General Topography:        | The site is relatively level at c.164.9 m (AOD).                                              |  |
| Above Ground Structures    | The site currently comprises a derelict care home with multiple trees surrounding the         |  |
|                            | building. On the northeast portion of the site is a garden area / allotment.                  |  |
| Below Ground Services:     | A culverted watercourse traverses the central portion of the site from southeast to           |  |
|                            | northwest. There is a basement below the western portion of the former care home which        |  |
|                            | is a boiler room. Other potential services are anticipated beneath the site associated with   |  |
|                            | the on site and adjacent developments.                                                        |  |
| Summary of Historical Site | The earliest historic maps record a stream traversing the site along with a footpath (c.1848) |  |
| Information:               | the stream it then culverted and multiple walls are built around the site between c.1912 to   |  |
|                            | c.1931. One of the walls on the sites eastern portion is no longer recorded and a garden is   |  |
|                            | recorded on the eastern portion of the site in its place (c.1938 to c.1965). Hameldon house   |  |
|                            | is then recorded covering the site (c.1970 to c.1988) from then there are no significant      |  |
|                            | changes to the site up to present day.                                                        |  |
| Site Surfacing:            | The site surfacing includes hadcover comprising asphalt and concrete, there is also soft      |  |
|                            | landscaping comprising grass and soils.                                                       |  |

#### 4.1 Site History: -

Copies of historical OS maps covering the site area & adjacent land are included in Appendix III and a summary of the site history based on these plans, is provided in Table 4.1 below and the following page.