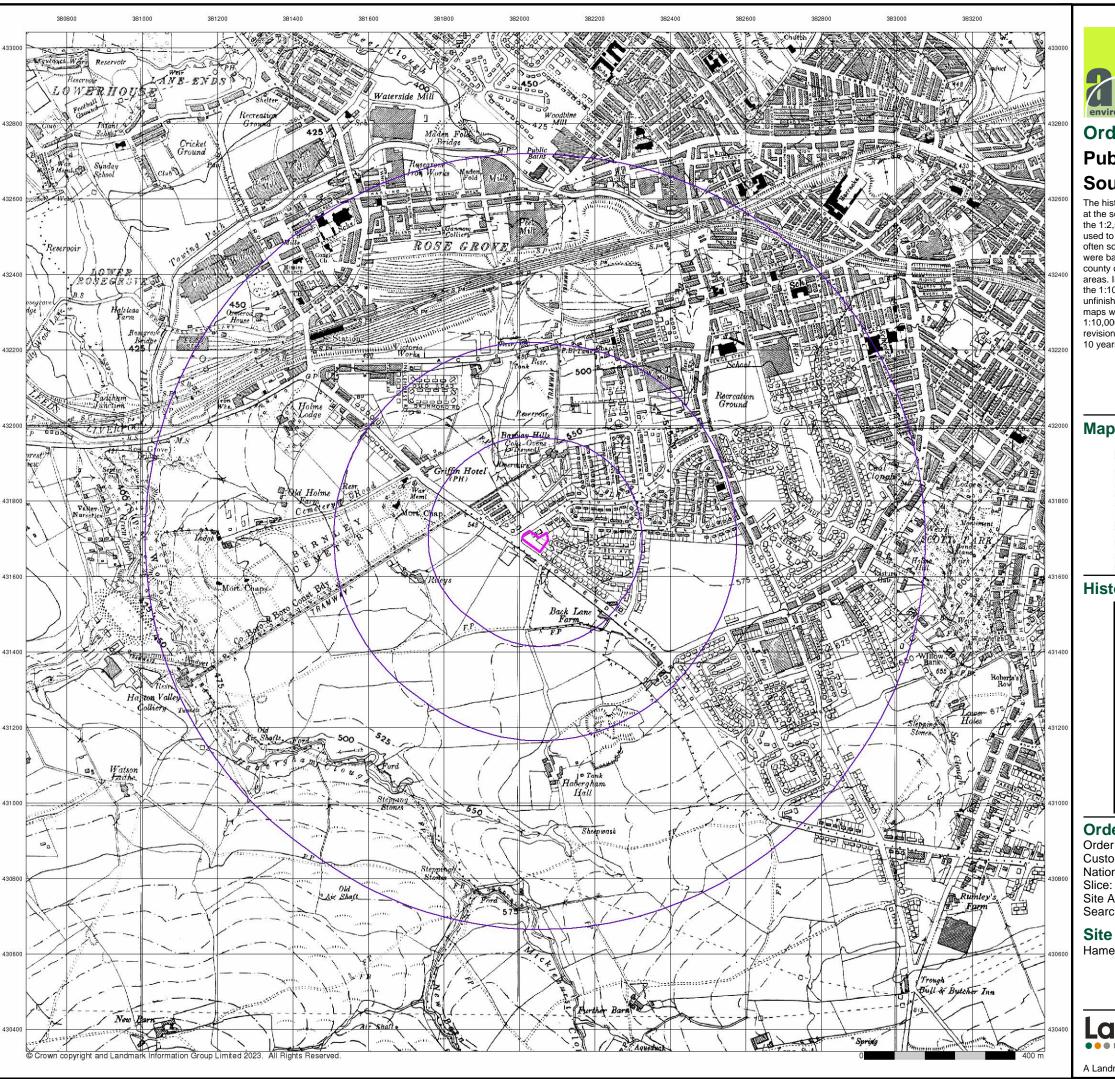

#### Table 2.1

| Table 2.1                  |                                                                                               |  |
|----------------------------|-----------------------------------------------------------------------------------------------|--|
| Site Name & Address:       | Hameldon House, 198 Rossendale Road, Burnley, BB11 5DE                                        |  |
| Na tional Grid Reference:  | 382040 431700 (Representative of the central part of the site).                               |  |
| Description of Location:   | The site is located c.1.8km west of Burnley Town Centre on Rossendale Road. The site          |  |
|                            | accessed off Rossendale Road (on foot) and Harold Avenue (vehicular). It comprises a          |  |
|                            | derelict care home with trees and surrounding hard and soft landscaping.                      |  |
| Site Boundaries:           | N = Residential and commercial properties with Harold Avenue beyond, E = Residential          |  |
|                            | properties, S = A646 (Rossendale Road) with an Industrial Estate beyond, SW = A646            |  |
|                            | with a service station beyond, W = The junction of A646 and Harold Avenue.                    |  |
| Site Shape:                | The site is irregular in shape and occupies a total area of c.0.21 H.                         |  |
| General Topography:        | The site is relatively level at c.164.9 m (AOD).                                              |  |
| Above Ground Structures    | The site currently comprises a derelict care home with multiple trees surrounding the         |  |
|                            | building. On the northeast portion of the site is a garden area / allotment.                  |  |
| Below Ground Services:     | A culverted watercourse traverses the central portion of the site from southeast to           |  |
|                            | northwest. There is a basement below the western portion of the former care home which        |  |
|                            | is a boiler room. Other potential services are anticipated beneath the site associated with   |  |
|                            | the on site and adjacent developments.                                                        |  |
| Summary of Historical Site | The earliest historic maps record a stream traversing the site along with a footpath (c.1848) |  |
| Information:               | the stream it then culverted and multiple walls are built around the site between c.1912 to   |  |
|                            | c.1931. One of the walls on the sites eastern portion is no longer recorded and a garden is   |  |
|                            | recorded on the eastern portion of the site in its place (c.1938 to c.1965). Hameldon house   |  |
|                            | is then recorded covering the site (c.1970 to c.1988) from then there are no significant      |  |
|                            | changes to the site up to present day.                                                        |  |
| Site Surfacing:            | The site surfacing includes hadcover comprising asphalt and concrete, there is also soft      |  |
|                            | landscaping comprising grass and soils.                                                       |  |

#### 4.1 Site History: -

Copies of historical OS maps covering the site area & adjacent land are included in Appendix III and a summary of the site history based on these plans, is provided in Table 4.1 below and the following page.