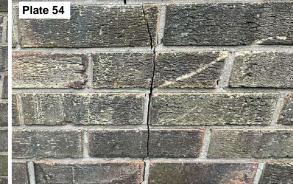

A site reconnaissance (walkover) survey was completed as part of this study with site photographs included within Appendix I, and all relevant observations noted in Section 2.1 below.