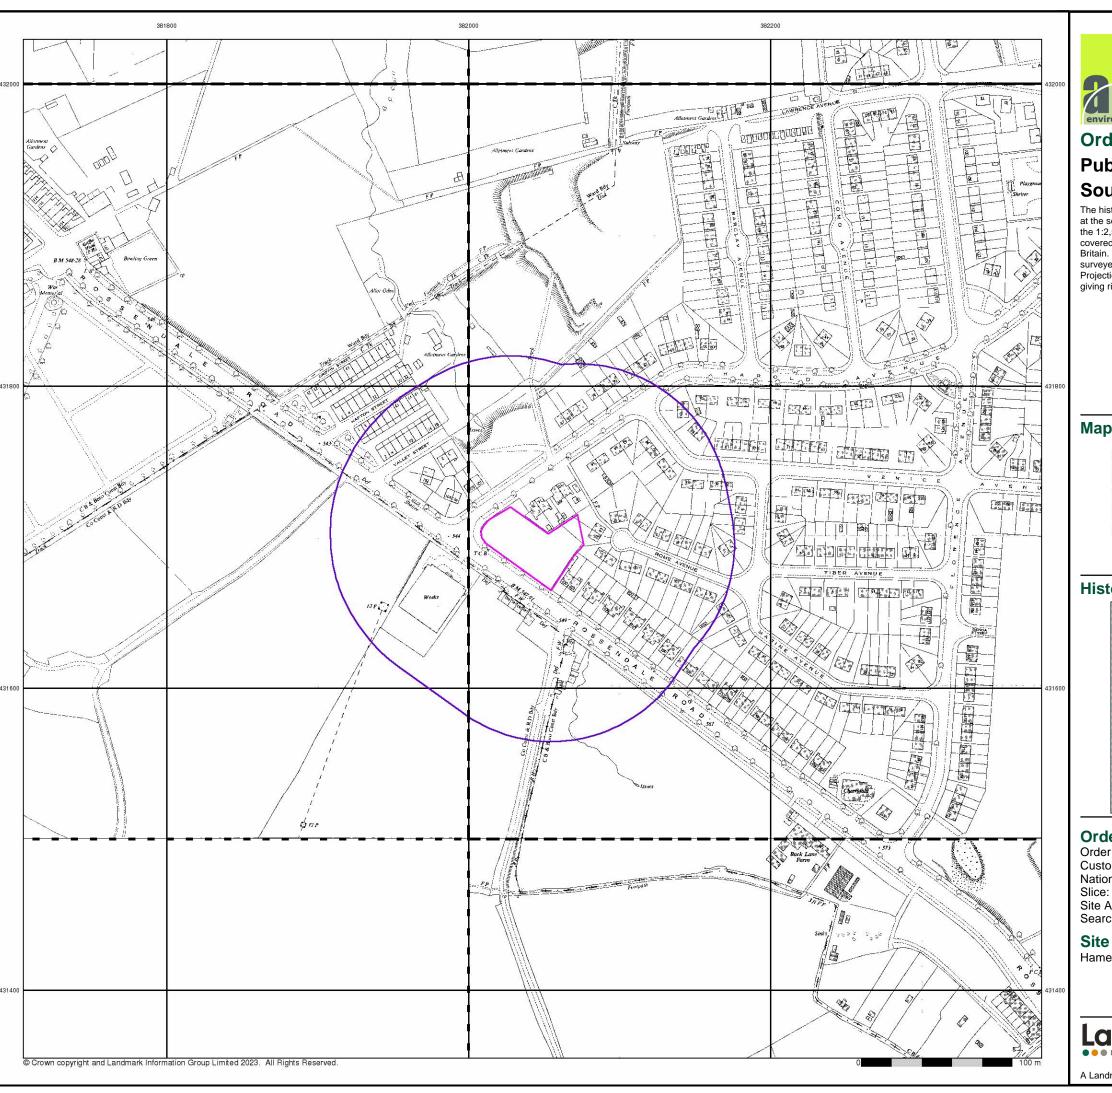

A site reconnaissance (walkover) survey was completed as part of this study with site photographs included within Appendix I, and all relevant observations noted in Section 2.1 below.

#### Table 2.1

| Table 2.1                  |                                                                                               |  |
|----------------------------|-----------------------------------------------------------------------------------------------|--|
| Site Name & Address:       | Hameldon House, 198 Rossendale Road, Burnley, BB11 5DE                                        |  |
| Na tional Grid Reference:  | 382040 431700 (Representative of the central part of the site).                               |  |
| Description of Location:   | The site is located c.1.8km west of Burnley Town Centre on Rossendale Road. The site          |  |
|                            | accessed off Rossendale Road (on foot) and Harold Avenue (vehicular). It comprises a          |  |
|                            | derelict care home with trees and surrounding hard and soft landscaping.                      |  |
| Site Boundaries:           | N = Residential and commercial properties with Harold Avenue beyond, E = Residential          |  |
|                            | properties, S = A646 (Rossendale Road) with an Industrial Estate beyond, SW = A646            |  |
|                            | with a service station beyond, W = The junction of A646 and Harold Avenue.                    |  |
| Site Shape:                | The site is irregular in shape and occupies a total area of c.0.21 H.                         |  |
| General Topography:        | The site is relatively level at c.164.9 m (AOD).                                              |  |
| Above Ground Structures    | The site currently comprises a derelict care home with multiple trees surrounding the         |  |
|                            | building. On the northeast portion of the site is a garden area / allotment.                  |  |
| Below Ground Services:     | A culverted watercourse traverses the central portion of the site from southeast to           |  |
|                            | northwest. There is a basement below the western portion of the former care home which        |  |
|                            | is a boiler room. Other potential services are anticipated beneath the site associated with   |  |
|                            | the on site and adjacent developments.                                                        |  |
| Summary of Historical Site | The earliest historic maps record a stream traversing the site along with a footpath (c.1848) |  |
| Information:               | the stream it then culverted and multiple walls are built around the site between c.1912 to   |  |
|                            | c.1931. One of the walls on the sites eastern portion is no longer recorded and a garden is   |  |
|                            | recorded on the eastern portion of the site in its place (c.1938 to c.1965). Hameldon house   |  |
|                            | is then recorded covering the site (c.1970 to c.1988) from then there are no significant      |  |
|                            | changes to the site up to present day.                                                        |  |
| Site Surfacing:            | The site surfacing includes hadcover comprising asphalt and concrete, there is also soft      |  |
|                            | landscaping comprising grass and soils.                                                       |  |