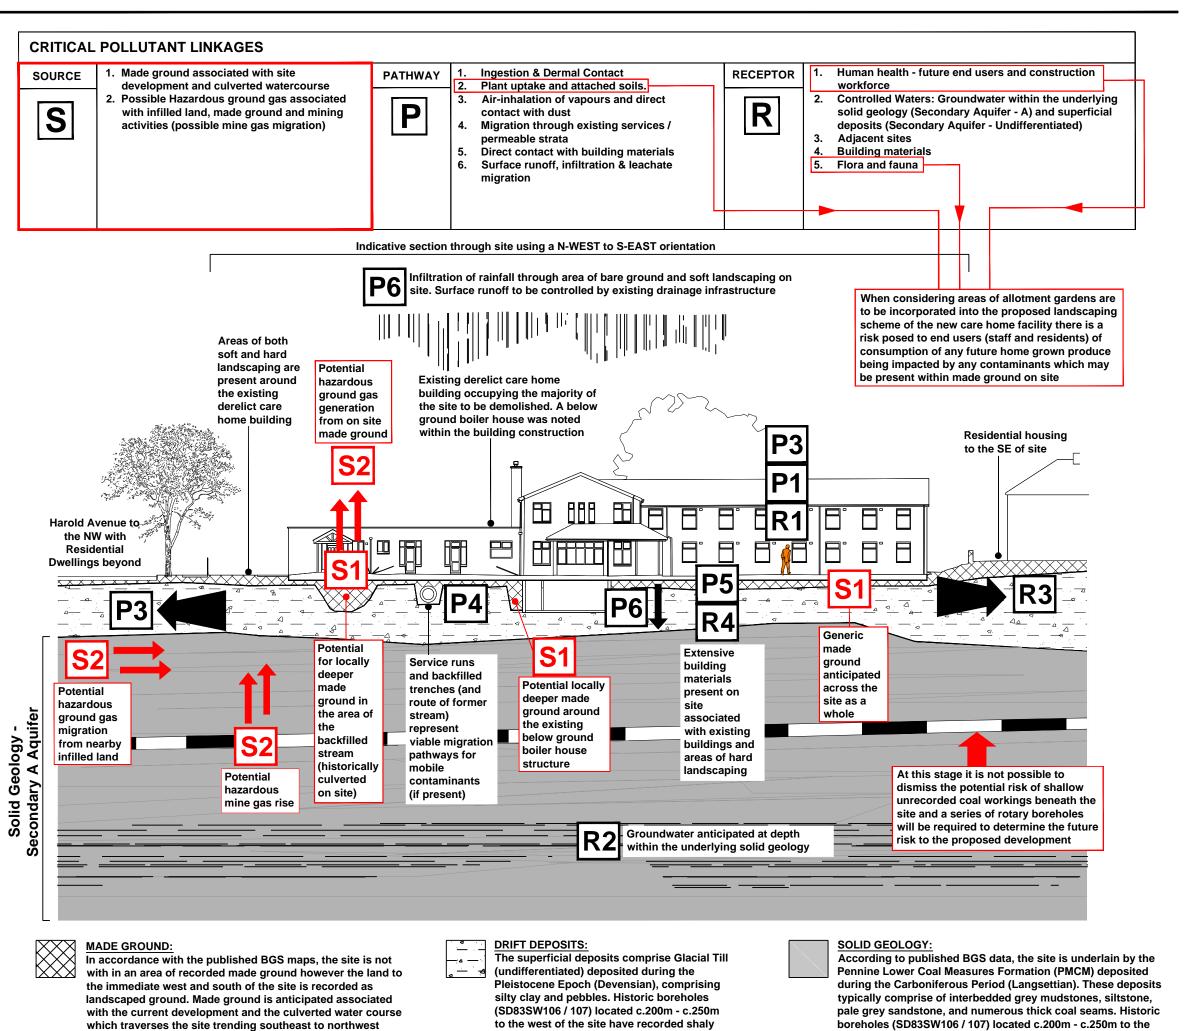

#### 3.1.1 Made Ground: -

In accordance with the published BGS maps, the site is not with in an area of recorded made ground whilst the land to the immediate west and south of the site is recorded as landscaped ground. Made ground is anticipated associated with the current development and the culverted water course which traverses the site trending southeast to northwest plus the existing basement.

#### 3.1.2 Superficial Deposits: -

The superficial deposits comprise Glacial Till (undifferentiated) deposited during the Pleistocene Epoch (Devensian), comprising silty clay and pebbles.

Historic boreholes (SD83SW106 / 107) located c.200m –c.250m to the west of the site have recorded shaly clay to at least c.3.5m below ground.

#### 3.1.3 Solid Geology: -

According to published BGS data, the site is underlain by the Pennine Lower Coal Measures Formation (PMCM) deposited during the Carboniferous Period (Langsettian). These deposits typically comprise interbedded grey mudstones, siltstone, pale grey sandstone, and numerous productive coal seams.

Historic boreholes (SD83SW106 / 107) located c.200m –c.250m to the west of the site have recorded dark grey sandstones, mudstones, and siltstones to a depth of at least c.47m bgl.

The CA report confirms there are probable unrecorded shallow mine workings below the site. There are no mine entries (shafts or adits) within c.100m of the site and there has been no claims of coal mining subsidence within c.50m of the site boundary.

When considering the above, in the context of the development proposal, further assessment by means of intrusive investigation works is required with regard to potential shallow unrecorded coal workings in the China Coal seam, and mine gas.