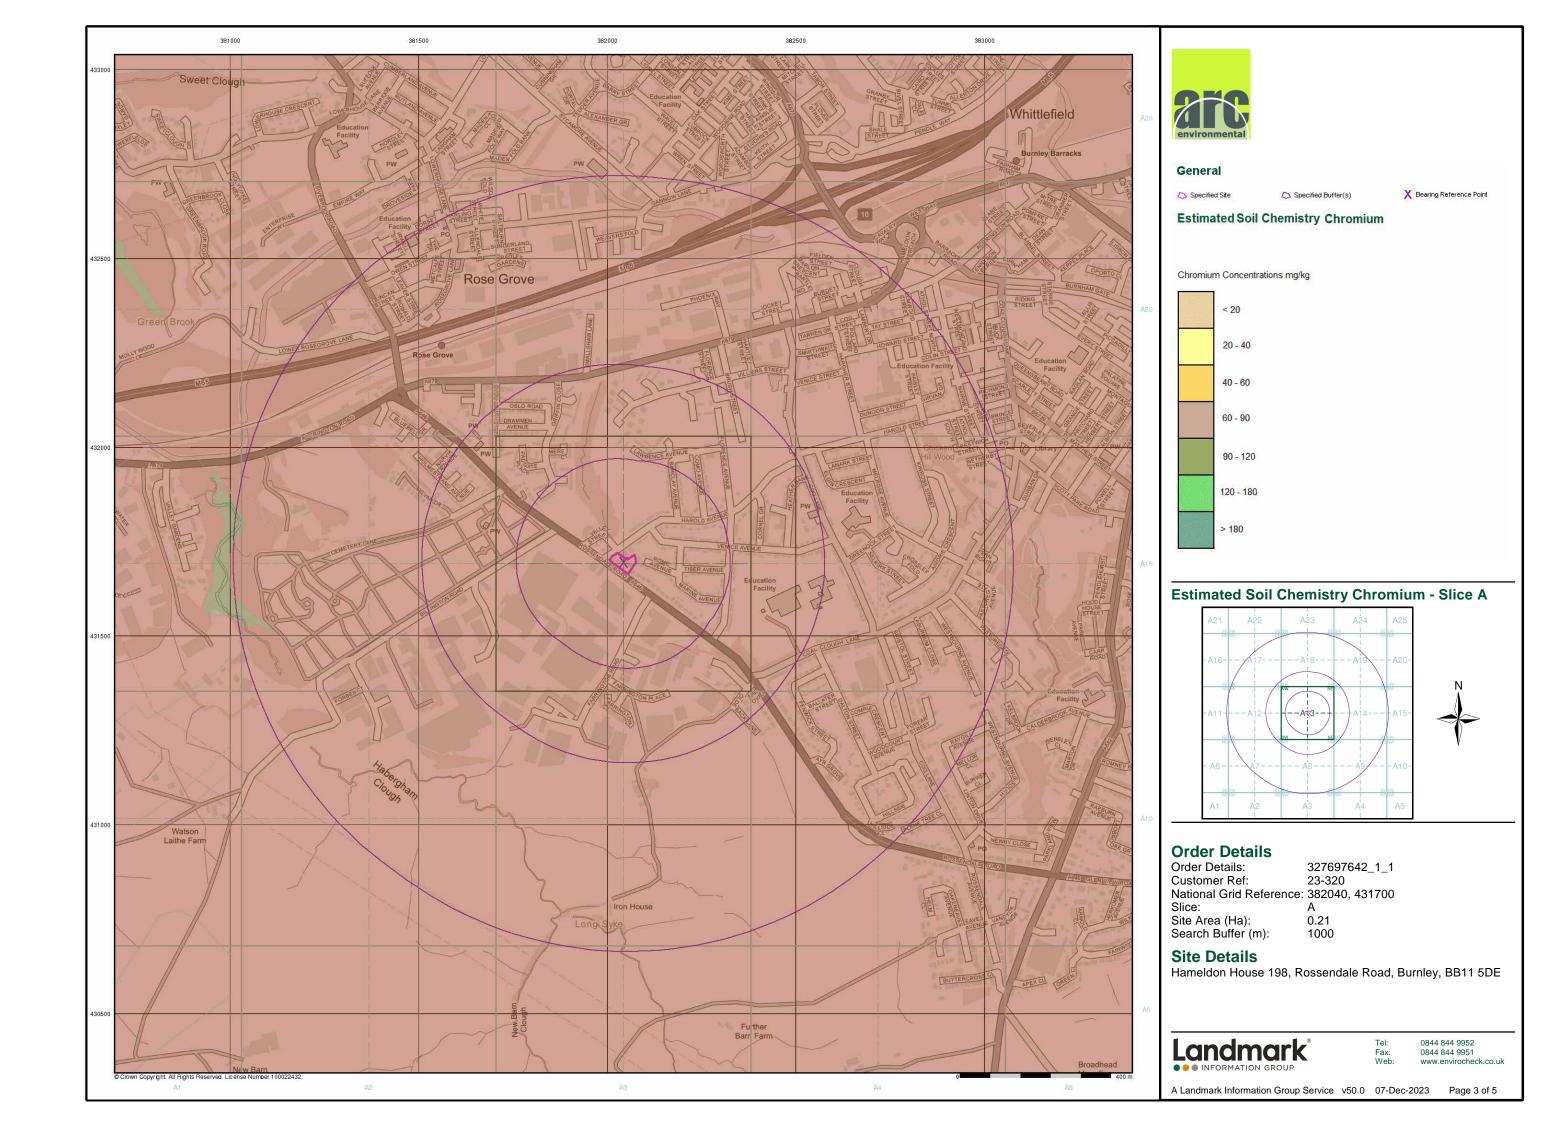

## 3.8 Estimated Soil Chemistry (Cont'd): -

Table 3.5 (Cont'd)

| <u>Element</u>   | Soil Sample Type | Estimated Soil Concentrations (mg/kg) |
|------------------|------------------|---------------------------------------|
| Chromium (total) | Sediment.        | 60 – 90                               |
| Lea d            | Sediment.        | < 100                                 |
| Nickel           | Sediment.        | 15 – 30                               |