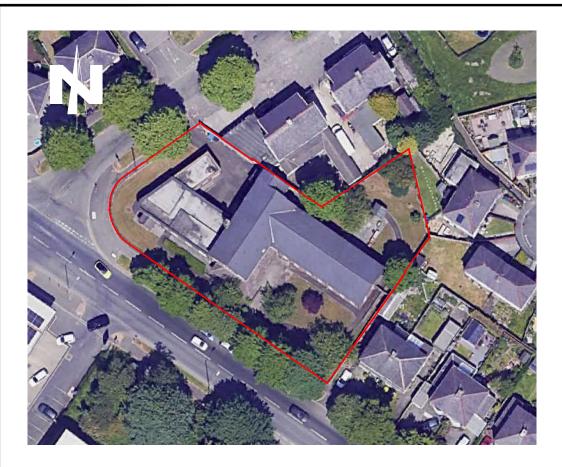

## 2.1 Site Details: -

#### Table 2.1

| Table 2.1                  |                                                                                               |  |
|----------------------------|-----------------------------------------------------------------------------------------------|--|
| Site Name & Address:       | Hameldon House, 198 Rossendale Road, Burnley, BB11 5DE                                        |  |
| Na tional Grid Reference:  | 382040 431700 (Representative of the central part of the site).                               |  |
| Description of Location:   | The site is located c.1.8km west of Burnley Town Centre on Rossendale Road. The site          |  |
|                            | accessed off Rossendale Road (on foot) and Harold Avenue (vehicular). It comprises a          |  |
|                            | derelict care home with trees and surrounding hard and soft landscaping.                      |  |
| Site Boundaries:           | N = Residential and commercial properties with Harold Avenue beyond, E = Residential          |  |
|                            | properties, S = A646 (Rossendale Road) with an Industrial Estate beyond, SW = A646            |  |
|                            | with a service station beyond, W = The junction of A646 and Harold Avenue.                    |  |
| Site Shape:                | The site is irregular in shape and occupies a total area of c.0.21 H.                         |  |
| General Topography:        | The site is relatively level at c.164.9 m (AOD).                                              |  |
| Above Ground Structures    | The site currently comprises a derelict care home with multiple trees surrounding the         |  |
|                            | building. On the northeast portion of the site is a garden area / allotment.                  |  |
| Below Ground Services:     | A culverted watercourse traverses the central portion of the site from southeast to           |  |
|                            | northwest. There is a basement below the western portion of the former care home which        |  |
|                            | is a boiler room. Other potential services are anticipated beneath the site associated with   |  |
|                            | the on site and adjacent developments.                                                        |  |
| Summary of Historical Site | The earliest historic maps record a stream traversing the site along with a footpath (c.1848) |  |
| Information:               | the stream it then culverted and multiple walls are built around the site between c.1912 to   |  |
|                            | c.1931. One of the walls on the sites eastern portion is no longer recorded and a garden is   |  |
|                            | recorded on the eastern portion of the site in its place (c.1938 to c.1965). Hameldon house   |  |
|                            | is then recorded covering the site (c.1970 to c.1988) from then there are no significant      |  |
|                            | changes to the site up to present day.                                                        |  |
| Site Surfacing:            | The site surfacing includes hadcover comprising asphalt and concrete, there is also soft      |  |
|                            | landscaping comprising grass and soils.                                                       |  |