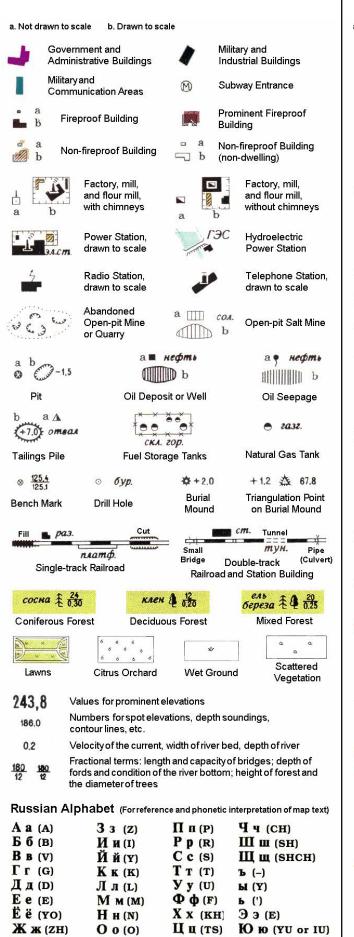

Online BGS Geology of Britain Viewer BGS SD83SW 1:10,000 scale, 2007

BGS Sheet 76, Rochdale, Bedrock, 1:50,000 scale, 2008

GeoIndex Online CA Interactive Map Viewer BGS Boreholes (SD83SW106, SD83SW107)

Coal Authority Online Interactive Map Viewer

Coal Consultants Coal Mining Report; 51003393885001

Envirocheck Report (Ref. 327697642\_1\_1)

#### 3.1.1 Made Ground: -

In accordance with the published BGS maps, the site is not with in an area of recorded made ground whilst the land to the immediate west and south of the site is recorded as landscaped ground. Made ground is anticipated associated with the current development and the culverted water course which traverses the site trending southeast to northwest plus the existing basement.

#### 3.1.2 Superficial Deposits: -

The superficial deposits comprise Glacial Till (undifferentiated) deposited during the Pleistocene Epoch (Devensian), comprising silty clay and pebbles.

Historic boreholes (SD83SW106 / 107) located c.200m –c.250m to the west of the site have recorded shaly clay to at least c.3.5m below ground.

#### 3.1.3 Solid Geology: -

According to published BGS data, the site is underlain by the Pennine Lower Coal Measures Formation (PMCM) deposited during the Carboniferous Period (Langsettian). These deposits typically comprise interbedded grey mudstones, siltstone, pale grey sandstone, and numerous productive coal seams.

Historic boreholes (SD83SW106 / 107) located c.200m –c.250m to the west of the site have recorded dark grey sandstones, mudstones, and siltstones to a depth of at least c.47m bgl.

#### 3.2 Coal Mining Risk Assessment: -

According to the Coal Authority (CA) Online Interactive Map Viewer, the site lies within a Coal Mining Reporting Area, and within a defined 'Development High Risk Area' (DHRA), an 'Area of Past Shallow Coal Mine Workings' and 'Probable Shallow Mine Coal Workings' although there are no mine entries (shafts) within proximity to the site.

To assist with the risk assessment, a Coal Authority Consultants Coal Mining Report (Ref. 51003393885001) was obtained for this site, a copy of which is attached in Appendix III.

#### 3.2 Coal Mining Risk Assessment (Cont'd): -

From information included within the Consultants Coal Mining Report, the shallowest recorded workings beneath the site are within the Arley coal seam at c.110m bgl, last worked in 1870 and recorded locally up to c.1.2m thick.

According to CA report and BGS data the shallowest recorded named coal seam below the site is Yard Bottoms aka China Coal (c.0.20 - 0.70m thick) which subcrops in the southern portion of the site dipping to the north orientated at 270 degrees

The Crackers Coal (0.3m to 0.8m thick) is the next named seam in the geological sequence and recorded at c.25m below the China Coal and therefore is not considered to represent a risk to the site if worked.

The CA report confirms there are probable unrecorded shallow mine workings below the site. There are no mine entries (shafts or adits) within c.100m of the site and there has been no claims of coal mining subsidence within c.50m of the site boundary.

The CA report confirms that there are no spine roadways recorded at shallow depths, no remediated sites or mine gas emissions within c.500m of the site boundary. There are no recorded gas incidents, that required investigation and remediation by the Coal Authority to mitigate the effects of the mine gas emission. However, a site investigation has been undertaken c.20m to the southwest of the site for a service station.

The site does not lie within the Cheshire Brine Subsidence Compensation District, therefore the risk to subsidence due to brine extraction is considered negligible.

In accordance with CLAIRE Good Practice for Risk Assessment for Coal Mine Gas Emissions, October 2021, figure 13.1 decision support tool for mine gas risk assessment the site is considered to be at low risk from potential mine gases.

When considering the above, in the context of the development proposal, further assessment by means of intrusive investigation works is required with regard to potential shallow unrecorded coal workings in the China Coal seam, and mine gas.

#### 3.3 Potential Geological Hazards: -

Table 3.1

| Potential Geological<br>Hazard: | Haz ard Potential |
|---------------------------------|-------------------|
| Land Slip:                      | Very lowrisk.     |
| Shrinkable Soils:               | Very low risk.    |
| Collap sible Soils:             | Very low risk.    |
| Compressible Soils:             | No hazard.        |
| Running Sand:                   | Very low.         |
| Ground Dissolution:             | No hazard.        |

#### 3.4 Site Hydrogeology: -

The site is not recorded on or within c.1km of a Source Protection Zone (SPZ). There are no water abstractions recorded within c.500m of the site boundary.

## 3.4 Site Hydrogeology (Cont'd): -

Table 3.2

| <u>STRATA</u>        | Aquifer / Soil              | <u>Comments</u>                                                      |
|----------------------|-----------------------------|----------------------------------------------------------------------|
|                      | Leachability EA             |                                                                      |
|                      | <u>Classification</u>       |                                                                      |
| Groundwater          | Secondary Superficial       | Productive Bedrock Aquifer, Productive Superficial Aquifer           |
| Vulnerability:       | Aquifer: low vulnerability. | Pollutant Speed: Low                                                 |
| -                    |                             | Bedrock Flow: Well-connected fractures                               |
|                      |                             | Dilution: >550mm/year                                                |
|                      |                             | Superficial thickness: 3-10m                                         |
| Superficial Aquifer: | Second ary Aquifer –        | It is not possible to apply either a secondary A or B definition     |
| (Till, Devensian)    | Undifferentiated.           | because of the variable characteristics of the rock type. These have |
|                      |                             | only minor value.                                                    |
| Bedrock Aquifer:     | Secondary Aquifer – A.      | An aquifer comprised of permeable layers that can support local      |
| (Pennine Lower Coal  |                             | water supplies and may form an important source of base flow to      |
| Measures Formation)  |                             | rivers.                                                              |

## 3.5 Site Hydrology: -

Table 3.3

| <u>Table 3.3</u>        |                             |                                                                     |
|-------------------------|-----------------------------|---------------------------------------------------------------------|
| SU RFACE WATER          | <u>Location</u>             | <u>Comments</u>                                                     |
| <u>FEATURE</u>          |                             |                                                                     |
| OSWater Ne twork &      | Six rec orde d with in      | EC Ref. 76 is a culverted watercourse that traverses the site from  |
| GQA Classified River:   | c.250m.                     | southeast to northwest.                                             |
|                         |                             | EC Ref. 77 is a lake c.54m to the northwest of the site.            |
|                         |                             | EC Ref. 78 is a river running out of the lake c.66m to the          |
|                         |                             | northwest of the site.                                              |
|                         |                             | EC Ref. 79 & 80 relate the to EC Ref. 78 c.121m to c.161m to        |
|                         |                             | the northwest of the site.                                          |
|                         |                             | EC Ref. 81 is the stream that is culverted under the site c.211m    |
|                         |                             | to the southeast.                                                   |
| Unclassified            | None recorded within        | ~                                                                   |
| Watercourse(s), Canals, | c.250m.                     |                                                                     |
| Ponds, Lakes & Other    |                             |                                                                     |
| Bodies of Water:        |                             |                                                                     |
| Flooding from River or  | The site does not lie       | The EA considers the site to be in an area with a very low risk of  |
| Sea:                    | within a flood zone that    | fluvial flooding (<0.1% annual chance). The whole of the site is    |
| (Fluvial)               | is susceptible to fluvial / | categorised in a Flood Zone 1 (with a low probability of flooding   |
|                         | tidal flooding.             | from rivers).                                                       |
| Surface Water Flooding: | The published EA data       | The EA considers the majority of the site to be in an area with a   |
| (Pluvial)               | infers the majority of the  | low risk of pluvial flooding (0.1 to 1% annual chance). However,    |
|                         | site is at low risk of      | the southern portion of the site is recorded as being in an area of |
|                         | pluvial flooding though     | high risk of pluvial flooding (>3.3% annual chance) and the         |
|                         | portions of the site lie    | northern portion of the site is recorded as being in an area of     |
|                         | within very low and high    | very low risk of pluvial flooding (<0.1% annual chance).            |
|                         | risk.                       |                                                                     |
| Groundwater Flooding at | The site is recorded        | Information obtained from landmark, including published maps        |
| Surface (BGS):          | within an area where        | indicating the potential for groundwater flooding below ground      |
|                         | there is a potential for    | level, proposed by the British Geological Survey (BGS). This        |
|                         | groundwater flooding to     | information is based on areas which may be potentially              |
|                         | occur below the ground      | influenced by geological factors.                                   |
|                         | level.                      |                                                                     |

#### 3.5 Site Hydrology (Cont'd): -

Table 3.3 (Cont'd)

| RAINFALL            | Me asure me nts (mm) | <u>Comments</u>                                              |
|---------------------|----------------------|--------------------------------------------------------------|
| Annua I:            | 1314.51              | Based on station average measurements from Stonyhurst during |
| Rainfall: Min (Apr) | 65.44                | 1991 to 2020.                                                |
| Rainfall: Max (Dec) | 159.36               |                                                              |

#### 3.6 Radon Assessment: -

According to the Envirocheck Report, the site is recorded to lie in a lower probability radon area, where less than 1% of homes are above the action level, in accordance with the BGS, National Geoscience Information Service, and their assessment suggests that no radon protection measures are necessary for the site. The BRE Digest, BR211 (2015) Radon: Guidance on Protective Measures for New Buildings, records the site to be situated within a clear grid square (1km), and therefore no radon protection measures are required for the site.

With reference to BGS / UK Radon mapping (dated December 2022), the site falls in a 1km grid square where some parts are in bands of elevated radon potential of 1-3% above the action level.

#### 3.7 Site Ecology: -

Table 3.4

| FEATURES                  | <u>Location</u>              | <u>Comments</u>                                                                                                                                                                                                                  |
|---------------------------|------------------------------|----------------------------------------------------------------------------------------------------------------------------------------------------------------------------------------------------------------------------------|
| Lo cal Na ture Reserves:  | None recorded within c.250m. | ~                                                                                                                                                                                                                                |
| Areas of Adopted Green    | Nonerecorded within c.250m.  | ~                                                                                                                                                                                                                                |
| Belt:                     |                              |                                                                                                                                                                                                                                  |
| Special Protection Areas: | None recorded within c.250m. | ~                                                                                                                                                                                                                                |
| Nitrate Vulnerable Zone:  | One rec orde d on site.      | These are areas of land that drain into nitrate polluted waters, or water that could be become polluted by nitrates. This will need to be taken into considered with the proposed allotments on the eastern portion of the site. |
| World Heritage Sites:     | None recorded within c.250m. | ~                                                                                                                                                                                                                                |

There was no visual evidence to suggest that the site is affected by the presence of invasive weed species such as Japanese Knotweed, Giant Hogweed or Himalayan Balsam, at the time of the recent site survey, although a site-specific survey has not been carried out. Therefore, site awareness during future investigation works and during the construction phase for any potential invasive weed species would be considered prudent.

#### 3.8 Estimated Soil Chemistry: -

Data provided by the BGS in relation to estimated soil chemistry for several key metals and metalloid elements is summarised in Table 3.5 below. Note: the references to the anticipated background concentrations of contaminants, sourced from the BGS, should not be relied upon. They are not site-specific and do not represent the condition of the ground at the proposed development site.

Table 3.5

| <u>Element</u>    | Soil Sample Type | Estimated Soil Concentrations (mg/kg) |
|-------------------|------------------|---------------------------------------|
| Ars enic Ars enic | Sediment.        | <15                                   |
| Cadmium           | Sediment.        | <1.8                                  |

## 3.8 Estimated Soil Chemistry (Cont'd): -

Table 3.5 (Cont'd)

| <u>Element</u>   | Soil Sample Type | Estimated Soil Concentrations (mg/kg) |
|------------------|------------------|---------------------------------------|
| Chromium (total) | Sediment.        | 60 – 90                               |
| Lea d            | Sediment.        | < 100                                 |
| Nickel           | Sediment.        | 15 – 30                               |