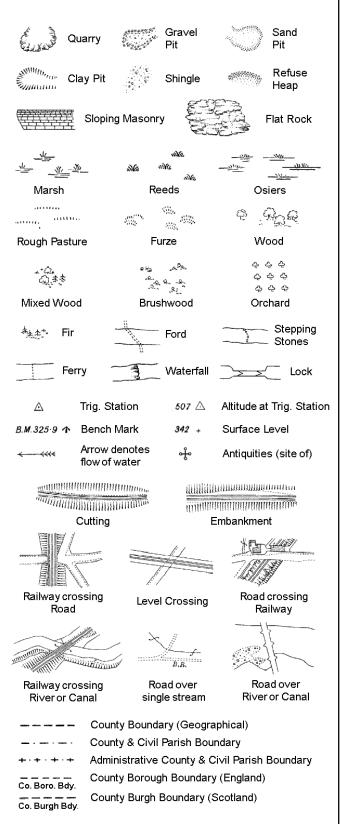

0m +

Confidential

Other

For Borehole information please refer to the Borehole .csv file which accompanied this slice.

A copy of the BGS Borehole Ordering Form is available to download from the Support section of www.envirocheck.co.uk.

### **Borehole Map - Slice A**



### **Order Details**

Order Number: 327697642\_1\_1
Customer Ref: 23-320
National Grid Reference: 382040, 431700

Slice:

Site Area (Ha): 0.21 Search Buffer (m): 1000

### **Site Details**

Hameldon House 198, Rossendale Road, Burnley, BB11 5DE

Landmark® INFORMATION GROUP

Tel: 0844 844 9952 Fax: 0844 844 9951 Web: www.envirocheck.

A Landmark Information Group Service v50.0 07-Dec-2023 Page 4 of 6















## **Historical Mapping Legends**

### **Ordnance Survey County Series and** Ordnance Survey Plan 1:2,500



Signal Post

Telephone Call Box

Sluice

Spring

Trough

Well

S.P

Sl

T.C.B

B.R.

E.P

F.B.F.P.

G.P

Bridle Road

Foot Bridge

Foot Path

Mile Stone

M.P.M.R Mooring Post or Ring

Electricity Pylor

### Ordnance Survey Plan, Additional SIMs and Large-Scale National Grid Data 1:2,500 and **Supply of Unpublished Survey Information** 1:2,500 and 1:1,250



**Electricity Transmission Line** County Boundary (Geographical) County & Civil Parish Boundary

Civil Parish Boundary Admin. County or County Bor. Boundary L B Bdy London Borough Boundary Symbol marking point where boundary mereing changes

| вн     | Beer House                 | Р        | Pillar, Pole or Post   |
|--------|----------------------------|----------|------------------------|
| BP, BS | Boundary Post or Stone     | PO