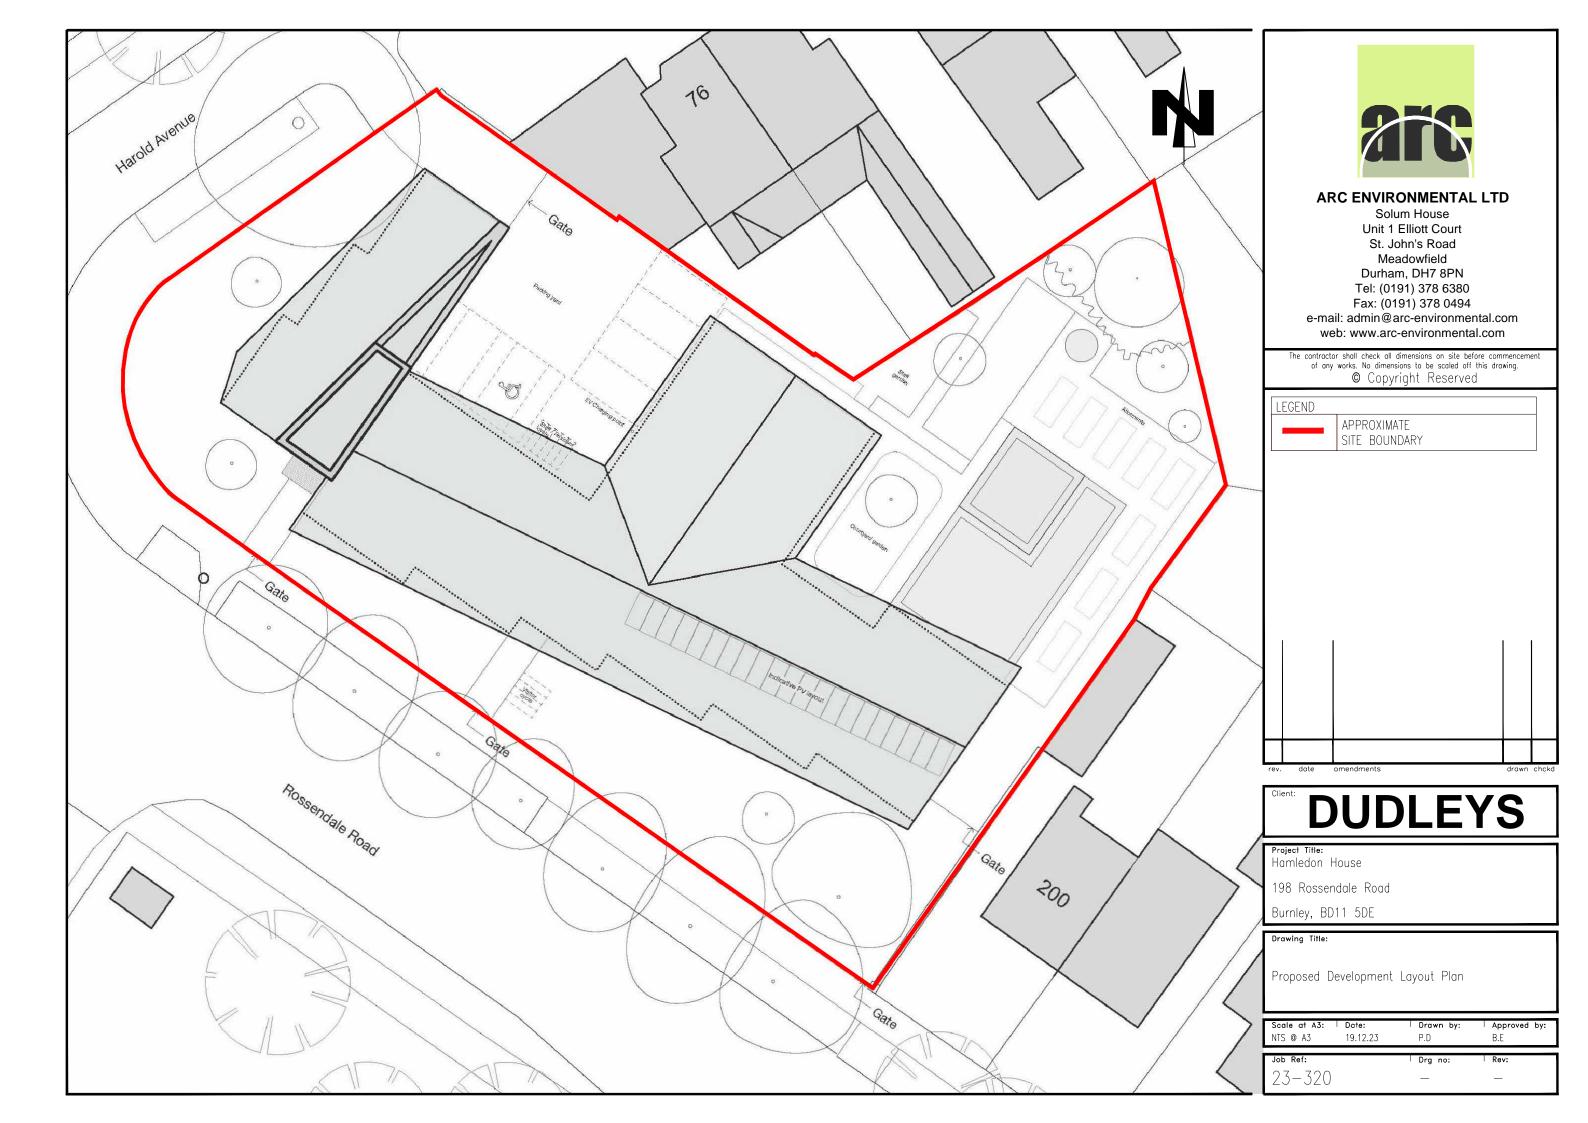

<u>1.0 Introduction</u> <u>January 2024</u>

Arc Environmental Limited were instructed by Dudleys, to undertake a Phase 1: Desk Top Study (DTS) & Coal Mining Risk Assessment (CMRA) Report, for Hameldon House, 198 Rossendale Road, Burnley where it is proposed to demolish the existing care home and construct a new care home, including soft landscaping, allotments, and a car park.

#### Table 2.1

| Table 2.1                  |                                                                                               |  |
|----------------------------|-----------------------------------------------------------------------------------------------|--|
| Site Name & Address:       | Hameldon House, 198 Rossendale Road, Burnley, BB11 5DE                                        |  |
| Na tional Grid Reference:  | 382040 431700 (Representative of the central part of the site).                               |  |
| Description of Location:   | The site is located c.1.8km west of Burnley Town Centre on Rossendale Road. The site          |  |
|                            | accessed off Rossendale Road (on foot) and Harold Avenue (vehicular). It comprises a          |  |
|                            | derelict care home with trees and surrounding hard and soft landscaping.                      |  |
| Site Boundaries:           | N = Residential and commercial properties with Harold Avenue beyond, E = Residential          |  |
|                            | properties, S = A646 (Rossendale Road) with an Industrial Estate beyond, SW = A646            |  |
|                            | with a service station beyond, W = The junction of A646 and Harold Avenue.                    |  |
| Site Shape:                | The site is irregular in shape and occupies a total area of c.0.21 H.                         |  |
| General Topography:        | The site is relatively level at c.164.9 m (AOD).                                              |  |
| Above Ground Structures    | The site currently comprises a derelict care home with multiple trees surrounding the         |  |
|                            | building. On the northeast portion of the site is a garden area / allotment.                  |  |
| Below Ground Services:     | A culverted watercourse traverses the central portion of the site from southeast to           |  |
|                            | northwest. There is a basement below the western portion of the former care home which        |  |
|                            | is a boiler room. Other potential services are anticipated beneath the site associated with   |  |
|                            | the on site and adjacent developments.                                                        |  |
| Summary of Historical Site | The earliest historic maps record a stream traversing the site along with a footpath (c.1848) |  |
| Information:               | the stream it then culverted and multiple walls are built around the site between c.1912 to   |  |
|                            | c.1931. One of the walls on the sites eastern portion is no longer recorded and a garden is   |  |
|                            | recorded on the eastern portion of the site in its place (c.1938 to c.1965). Hameldon house   |  |
|                            | is then recorded covering the site (c.1970 to c.1988) from then there are no significant      |  |
|                            | changes to the site up to present day.                                                        |  |
| Site Surfacing:            | The site surfacing includes hadcover comprising asphalt and concrete, there is also soft      |  |
|                            | landscaping comprising grass and soils.                                                       |  |