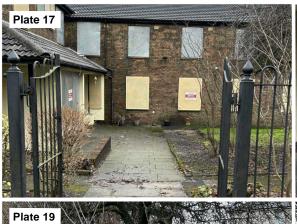

A site reconnaissance (walkover) survey was completed as part of this study with site photographs included within Appendix I, and all relevant observations noted in Section 2.1 below.

#### Table 2.1

| Table 2.1                  |                                                                                               |  |
|----------------------------|-----------------------------------------------------------------------------------------------|--|
| Site Name & Address:       | Hameldon House, 198 Rossendale Road, Burnley, BB11 5DE                                        |  |
| Na tional Grid Reference:  | 382040 431700 (Representative of the central part of the site).                               |  |
| Description of Location:   | The site is located c.1.8km west of Burnley Town Centre on Rossendale Road. The site          |  |
|                            | accessed off Rossendale Road (on foot) and Harold Avenue (vehicular). It comprises a          |  |
|                            | derelict care home with trees and surrounding hard and soft landscaping.                      |  |
| Site Boundaries:           | N = Residential and commercial properties with Harold Avenue beyond, E = Residential          |  |
|                            | properties, S = A646 (Rossendale Road) with an Industrial Estate beyond, SW = A646            |  |
|                            | with a service station beyond, W = The junction of A646 and Harold Avenue.                    |  |
| Site Shape:                | The site is irregular in shape and occupies a total area of c.0.21 H.                         |  |
| General Topography:        | The site is relatively level at c.164.9 m (AOD).                                              |  |
| Above Ground Structures    | The site currently comprises a derelict care home with multiple trees surrounding the         |  |
|                            | building. On the northeast portion of the site is a garden area / allotment.                  |  |
| Below Ground Services:     | A culverted watercourse traverses the central portion of the site from southeast to           |  |
|                            | northwest. There is a basement below the western portion of the former care home which        |  |
|                            | is a boiler room. Other potential services are anticipated beneath the site associated with   |  |
|                            | the on site and adjacent developments.                                                        |  |
| Summary of Historical Site | The earliest historic maps record a stream traversing the site along with a footpath (c.1848) |  |
| Information:               | the stream it then culverted and multiple walls are built around the site between c.1912 to   |  |
|                            | c.1931. One of the walls on the sites eastern portion is no longer recorded and a garden is   |  |
|                            | recorded on the eastern portion of the site in its place (c.1938 to c.1965). Hameldon house   |  |
|                            | is then recorded covering the site (c.1970 to c.1988) from then there are no significant      |  |
|                            | changes to the site up to present day.                                                        |  |
| Site Surfacing:            | The site surfacing includes hadcover comprising asphalt and concrete, there is also soft      |  |
|                            | landscaping comprising grass and soils.                                                       |  |