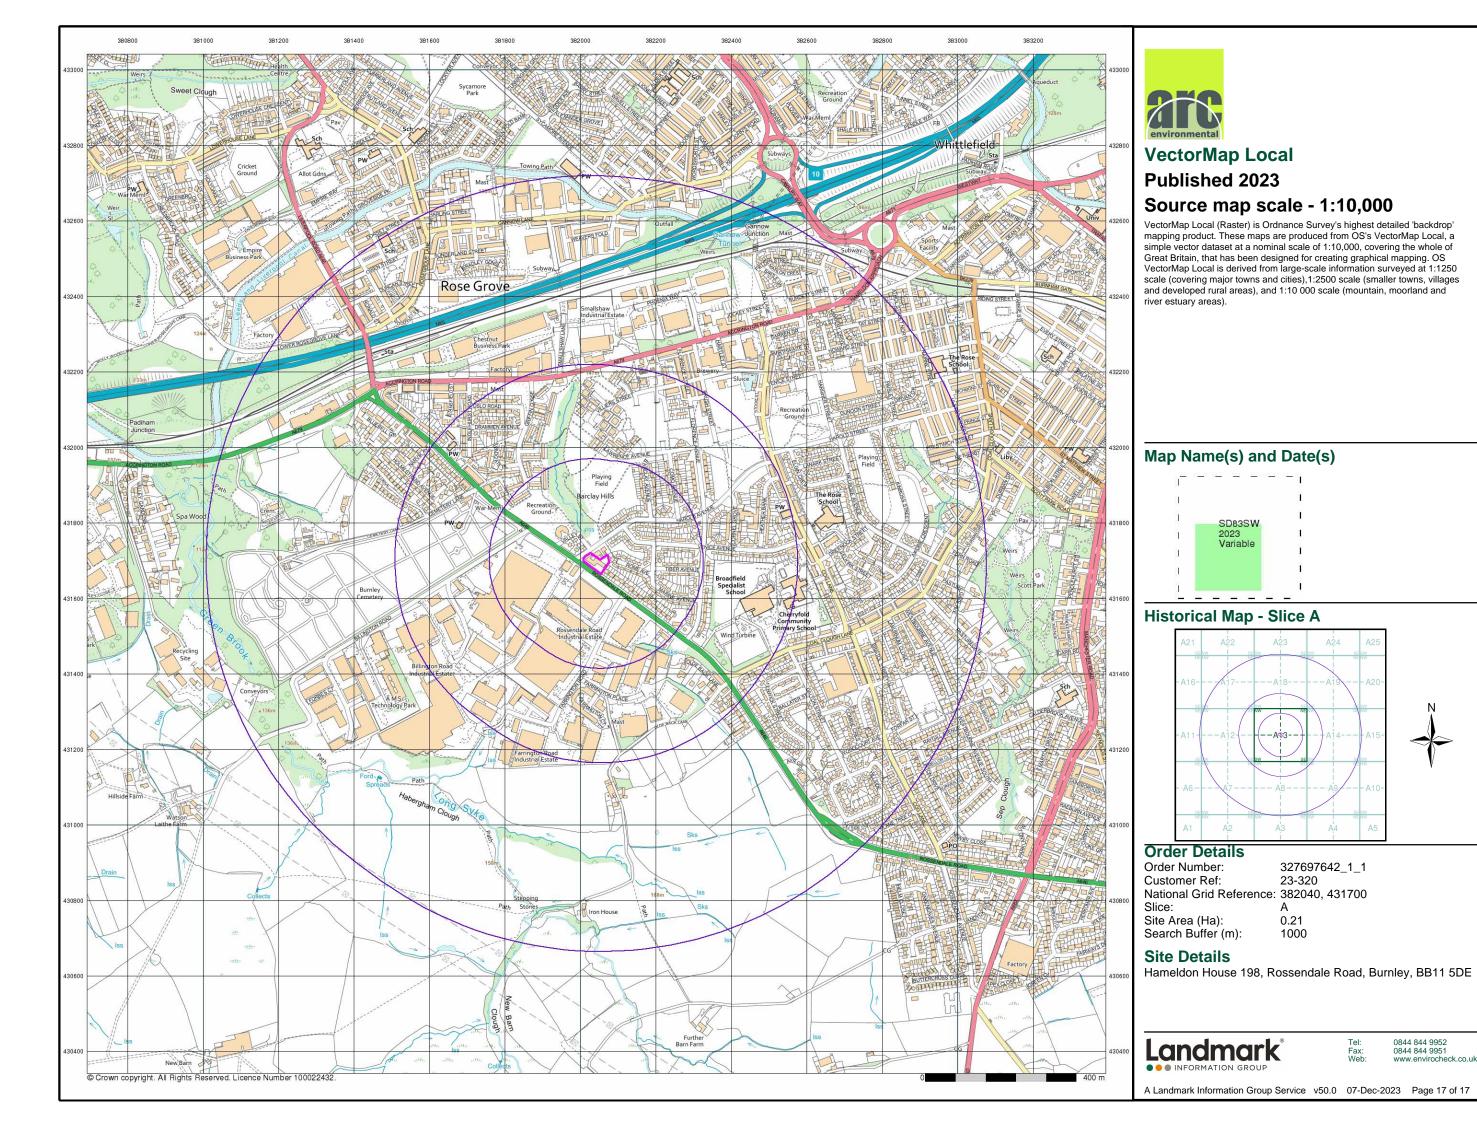

#### Table 2.1

| Table 2.1                  |                                                                                               |  |
|----------------------------|-----------------------------------------------------------------------------------------------|--|
| Site Name & Address:       | Hameldon House, 198 Rossendale Road, Burnley, BB11 5DE                                        |  |
| Na tional Grid Reference:  | 382040 431700 (Representative of the central part of the site).                               |  |
| Description of Location:   | The site is located c.1.8km west of Burnley Town Centre on Rossendale Road. The site          |  |
|                            | accessed off Rossendale Road (on foot) and Harold Avenue (vehicular). It comprises a          |  |
|                            | derelict care home with trees and surrounding hard and soft landscaping.                      |  |
| Site Boundaries:           | N = Residential and commercial properties with Harold Avenue beyond, E = Residential          |  |
|                            | properties, S = A646 (Rossendale Road) with an Industrial Estate beyond, SW = A646            |  |
|                            | with a service station beyond, W = The junction of A646 and Harold Avenue.                    |  |
| Site Shape:                | The site is irregular in shape and occupies a total area of c.0.21 H.                         |  |
| General Topography:        | The site is relatively level at c.164.9 m (AOD).                                              |  |
| Above Ground Structures    | The site currently comprises a derelict care home with multiple trees surrounding the         |  |
|                            | building. On the northeast portion of the site is a garden area / allotment.                  |  |
| Below Ground Services:     | A culverted watercourse traverses the central portion of the site from southeast to           |  |
|                            | northwest. There is a basement below the western portion of the former care home which        |  |
|                            | is a boiler room. Other potential services are anticipated beneath the site associated with   |  |
|                            | the on site and adjacent developments.                                                        |  |
| Summary of Historical Site | The earliest historic maps record a stream traversing the site along with a footpath (c.1848) |  |
| Information:               | the stream it then culverted and multiple walls are built around the site between c.1912 to   |  |
|                            | c.1931. One of the walls on the sites eastern portion is no longer recorded and a garden is   |  |
|                            | recorded on the eastern portion of the site in its place (c.1938 to c.1965). Hameldon house   |  |
|                            | is then recorded covering the site (c.1970 to c.1988) from then there are no significant      |  |
|                            | changes to the site up to present day.                                                        |  |
| Site Surfacing:            | The site surfacing includes hadcover comprising asphalt and concrete, there is also soft      |  |
|                            | landscaping comprising grass and soils.                                                       |  |

#### 3.2 Coal Mining Risk Assessment: -

According to the Coal Authority (CA) Online Interactive Map Viewer, the site lies within a Coal Mining Reporting Area, and within a defined 'Development High Risk Area' (DHRA), an 'Area of Past Shallow Coal Mine Workings' and 'Probable Shallow Mine Coal Workings' although there are no mine entries (shafts) within proximity to the site.

To assist with the risk assessment, a Coal Authority Consultants Coal Mining Report (Ref. 51003393885001) was obtained for this site, a copy of which is attached in Appendix III.

#### 3.2 Coal Mining Risk Assessment (Cont'd): -

From information included within the Consultants Coal Mining Report, the shallowest recorded workings beneath the site are within the Arley coal seam at c.110m bgl, last worked in 1870 and recorded locally up to c.1.2m thick.

According to CA report and BGS data the shallowest recorded named coal seam below the site is Yard Bottoms aka China Coal (c.0.20 - 0.70m thick) which subcrops in the southern portion of the site dipping to the north orientated at 270 degrees

The Crackers Coal (0.3m to 0.8m thick) is the next named seam in the geological sequence and recorded at c.25m below the China Coal and therefore is not considered to represent a risk to the site if worked.

The CA report confirms there are probable unrecorded shallow mine workings below the site. There are no mine entries (shafts or adits) within c.100m of the site and there has been no claims of coal mining subsidence within c.50m of the site boundary.

The CA report confirms that there are no spine roadways recorded at shallow depths, no remediated sites or mine gas emissions within c.500m of the site boundary. There are no recorded gas incidents, that required investigation and remediation by the Coal Authority to mitigate the effects of the mine gas emission. However, a site investigation has been undertaken c.20m to the southwest of the site for a service station.