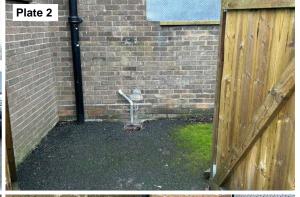

A site reconnaissance (walkover) survey was completed as part of this study with site photographs included within Appendix I, and all relevant observations noted in Section 2.1 below.