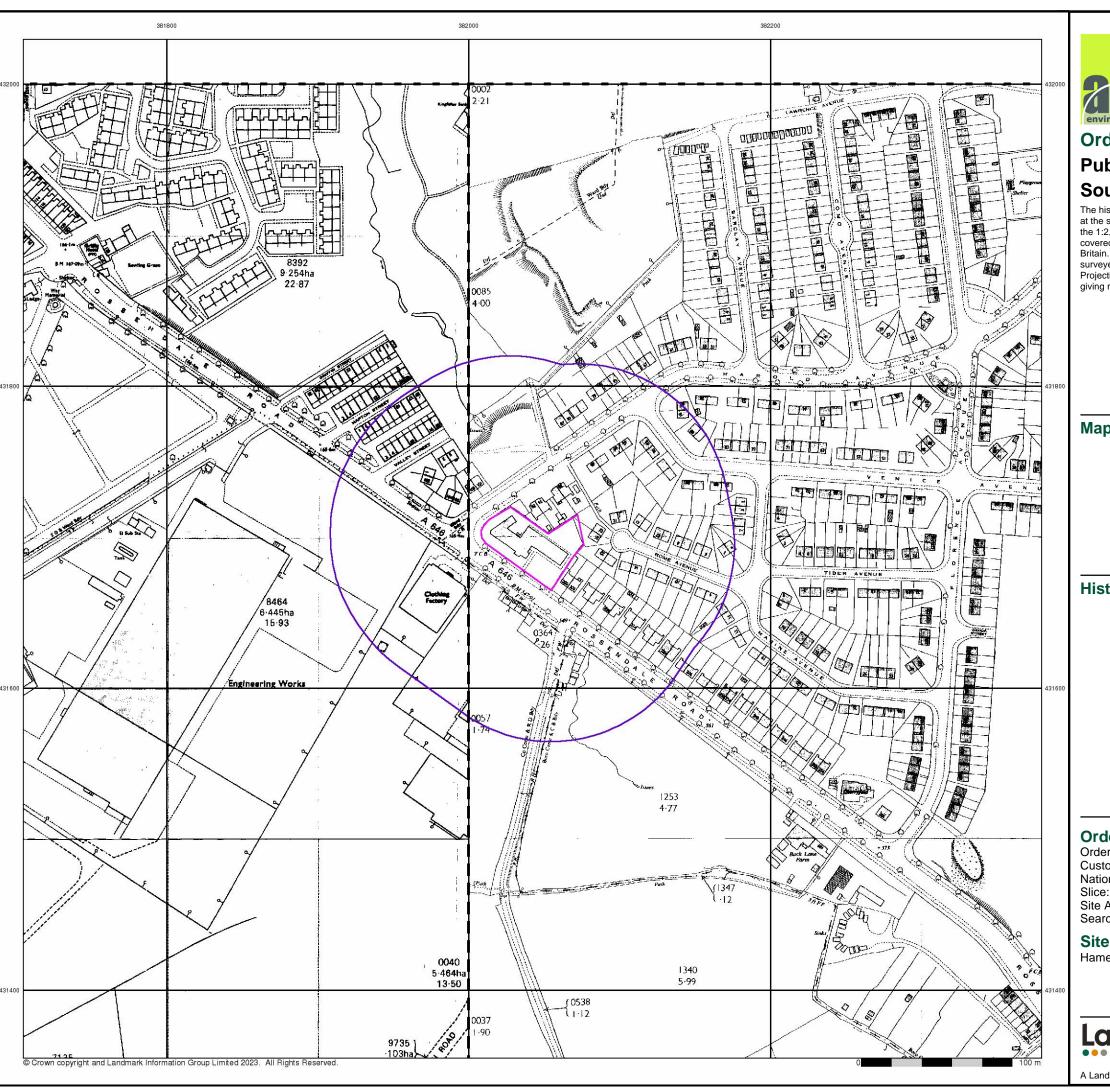

#### 4.1 Site History: -

Copies of historical OS maps covering the site area & adjacent land are included in Appendix III and a summary of the site history based on these plans, is provided in Table 4.1 below and the following page.