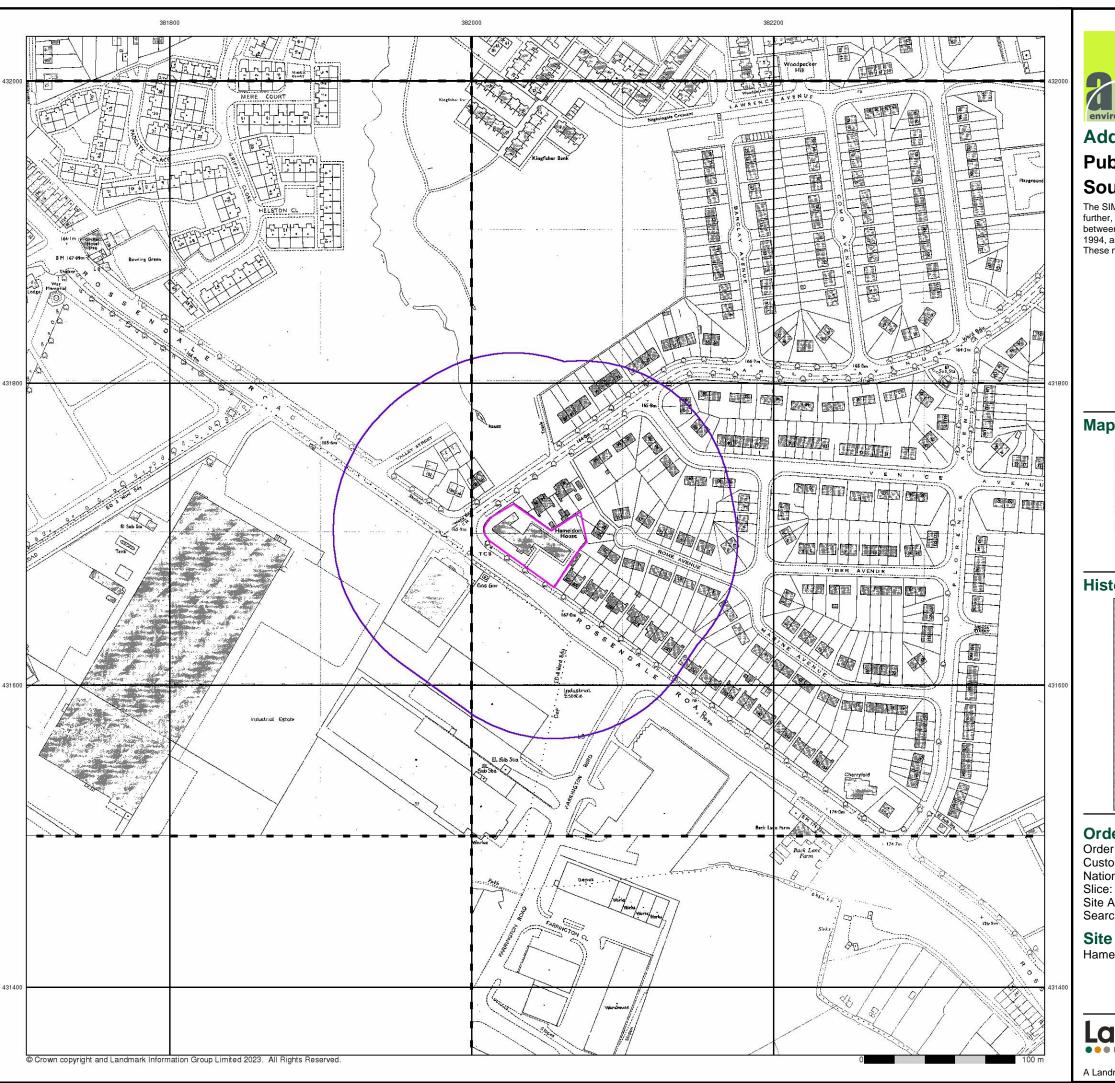

#### Table 2.1

| Table 2.1                  |                                                                                               |  |
|----------------------------|-----------------------------------------------------------------------------------------------|--|
| Site Name & Address:       | Hameldon House, 198 Rossendale Road, Burnley, BB11 5DE                                        |  |
| Na tional Grid Reference:  | 382040 431700 (Representative of the central part of the site).                               |  |
| Description of Location:   | The site is located c.1.8km west of Burnley Town Centre on Rossendale Road. The site          |  |
|                            | accessed off Rossendale Road (on foot) and Harold Avenue (vehicular). It comprises a          |  |
|                            | derelict care home with trees and surrounding hard and soft landscaping.                      |  |
| Site Boundaries:           | N = Residential and commercial properties with Harold Avenue beyond, E = Residential          |  |
|                            | properties, S = A646 (Rossendale Road) with an Industrial Estate beyond, SW = A646            |  |
|                            | with a service station beyond, W = The junction of A646 and Harold Avenue.                    |  |
| Site Shape:                | The site is irregular in shape and occupies a total area of c.0.21 H.                         |  |
| General Topography:        | The site is relatively level at c.164.9 m (AOD).                                              |  |
| Above Ground Structures    | The site currently comprises a derelict care home with multiple trees surrounding the         |  |
|                            | building. On the northeast portion of the site is a garden area / allotment.                  |  |
| Below Ground Services:     | A culverted watercourse traverses the central portion of the site from southeast to           |  |
|                            | northwest. There is a basement below the western portion of the former care home which        |  |
|                            | is a boiler room. Other potential services are anticipated beneath the site associated with   |  |
|                            | the on site and adjacent developments.                                                        |  |
| Summary of Historical Site | The earliest historic maps record a stream traversing the site along with a footpath (c.1848) |  |
| Information:               | the stream it then culverted and multiple walls are built around the site between c.1912 to   |  |
|                            | c.1931. One of the walls on the sites eastern portion is no longer recorded and a garden is   |  |
|                            | recorded on the eastern portion of the site in its place (c.1938 to c.1965). Hameldon house   |  |
|                            | is then recorded covering the site (c.1970 to c.1988) from then there are no significant      |  |
|                            | changes to the site up to present day.                                                        |  |
| Site Surfacing:            | The site surfacing includes hadcover comprising asphalt and concrete, there is also soft      |  |
|                            | landscaping comprising grass and soils.                                                       |  |

#### 4.1 Site History: -

Copies of historical OS maps covering the site area & adjacent land are included in Appendix III and a summary of the site history based on these plans, is provided in Table 4.1 below and the following page.