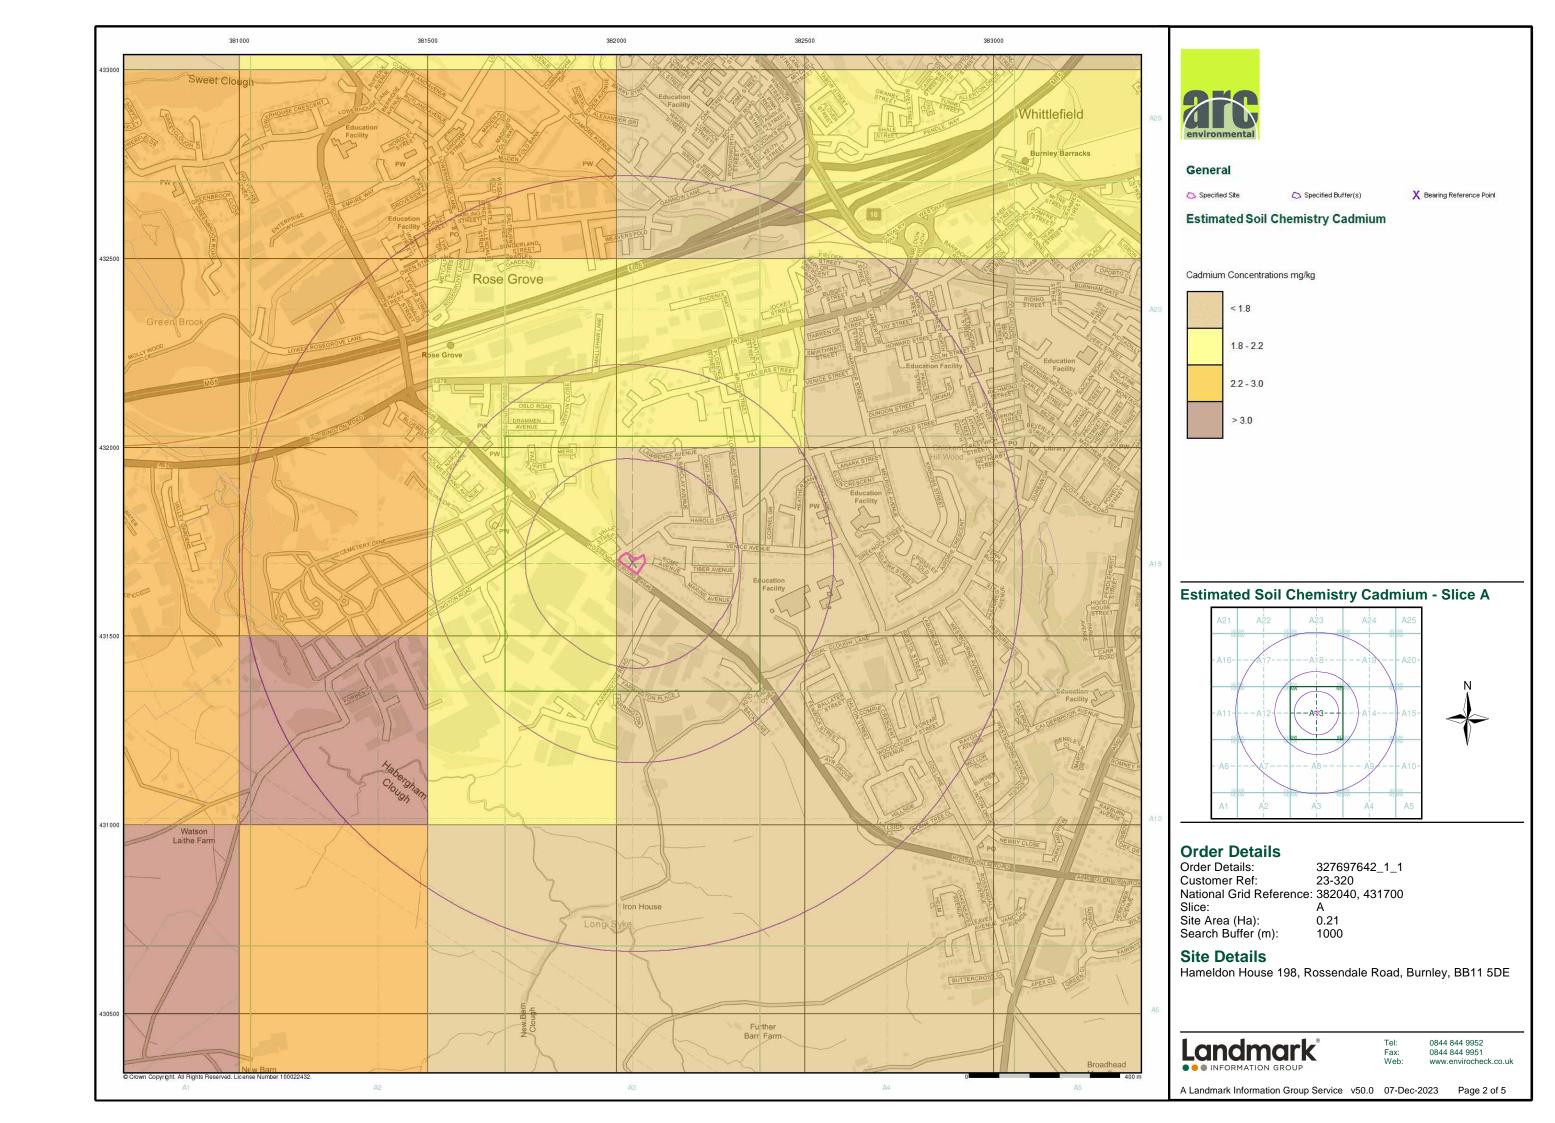

#### 3.8 Estimated Soil Chemistry: -

Data provided by the BGS in relation to estimated soil chemistry for several key metals and metalloid elements is summarised in Table 3.5 below. Note: the references to the anticipated background concentrations of contaminants, sourced from the BGS, should not be relied upon. They are not site-specific and do not represent the condition of the ground at the proposed development site.

Table 3.5

| <u>Element</u>    | Soil Sample Type | Estimated Soil Concentrations (mg/kg) |
|-------------------|------------------|---------------------------------------|
| Ars enic Ars enic | Sediment.        | <15                                   |
| Cadmium           | Sediment.        | <1.8                                  |