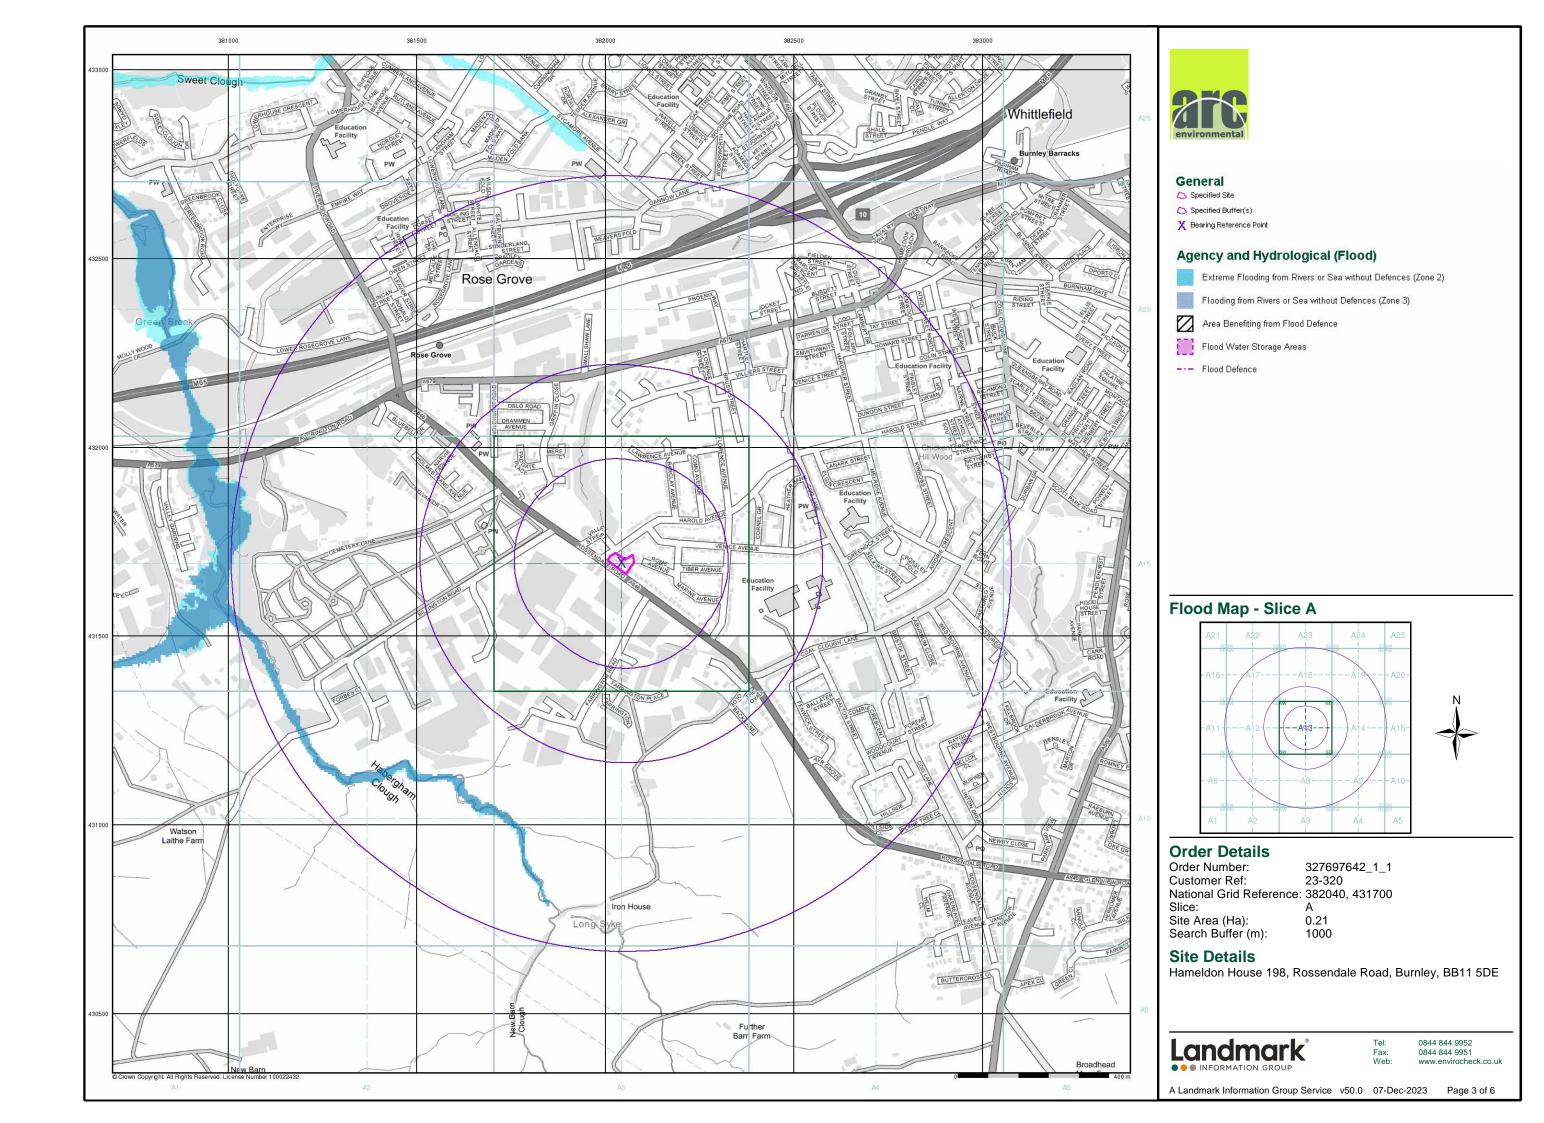

## 3.5 Site Hydrology: -

Table 3.3

| <u>Table 3.3</u>        |                             |                                                                     |
|-------------------------|-----------------------------|---------------------------------------------------------------------|
| SU RFACE WATER          | <u>Location</u>             | <u>Comments</u>                                                     |
| <u>FEATURE</u>          |                             |                                                                     |
| OSWater Ne twork &      | Six rec orde d with in      | EC Ref. 76 is a culverted watercourse that traverses the site from  |
| GQA Classified River:   | c.250m.                     | southeast to northwest.                                             |
|                         |                             | EC Ref. 77 is a lake c.54m to the northwest of the site.            |
|                         |                             | EC Ref. 78 is a river running out of the lake c.66m to the          |
|                         |                             | northwest of the site.                                              |
|                         |                             | EC Ref. 79 & 80 relate the to EC Ref. 78 c.121m to c.161m to        |
|                         |                             | the northwest of the site.                                          |
|                         |                             | EC Ref. 81 is the stream that is culverted under the site c.211m    |
|                         |                             | to the southeast.                                                   |
| Unclassified            | None recorded within        | ~                                                                   |
| Watercourse(s), Canals, | c.250m.                     |                                                                     |
| Ponds, Lakes & Other    |                             |                                                                     |
| Bodies of Water:        |                             |                                                                     |
| Flooding from River or  | The site does not lie       | The EA considers the site to be in an area with a very low risk of  |
| Sea:                    | within a flood zone that    | fluvial flooding (<0.1% annual chance). The whole of the site is    |
| (Fluvial)               | is susceptible to fluvial / | categorised in a Flood Zone 1 (with a low probability of flooding   |
|                         | tidal flooding.             | from rivers).                                                       |
| Surface Water Flooding: | The published EA data       | The EA considers the majority of the site to be in an area with a   |
| (Pluvial)               | infers the majority of the  | low risk of pluvial flooding (0.1 to 1% annual chance). However,    |
|                         | site is at low risk of      | the southern portion of the site is recorded as being in an area of |
|                         | pluvial flooding though     | high risk of pluvial flooding (>3.3% annual chance) and the         |
|                         | portions of the site lie    | northern portion of the site is recorded as being in an area of     |
|                         | within very low and high    | very low risk of pluvial flooding (<0.1% annual chance).            |
|                         | risk.                       |                                                                     |
| Groundwater Flooding at | The site is recorded        | Information obtained from landmark, including published maps        |
| Surface (BGS):          | within an area where        | indicating the potential for groundwater flooding below ground      |
|                         | there is a potential for    | level, proposed by the British Geological Survey (BGS). This        |
|                         | groundwater flooding to     | information is based on areas which may be potentially              |
|                         | occur below the ground      | influenced by geological factors.                                   |
|                         | level.                      |                                                                     |