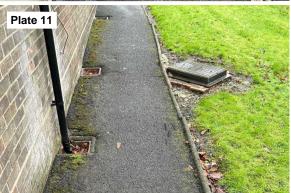

A site reconnaissance (walkover) survey was completed as part of this study with site photographs included within Appendix I, and all relevant observations noted in Section 2.1 below.