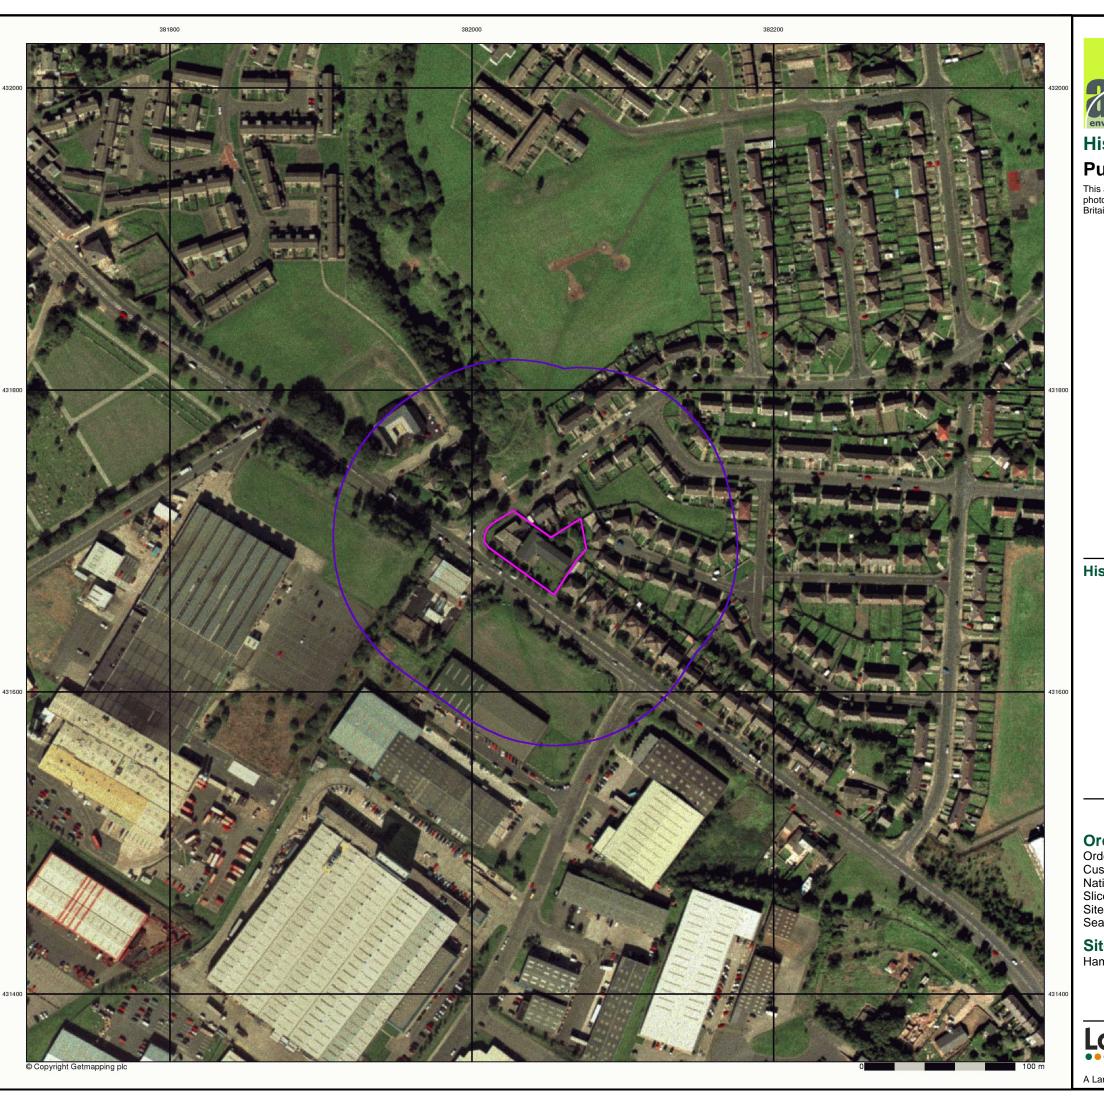

#### Table 2.1

| Table 2.1                  |                                                                                               |  |
|----------------------------|-----------------------------------------------------------------------------------------------|--|
| Site Name & Address:       | Hameldon House, 198 Rossendale Road, Burnley, BB11 5DE                                        |  |
| Na tional Grid Reference:  | 382040 431700 (Representative of the central part of the site).                               |  |
| Description of Location:   | The site is located c.1.8km west of Burnley Town Centre on Rossendale Road. The site          |  |
|                            | accessed off Rossendale Road (on foot) and Harold Avenue (vehicular). It comprises a          |  |
|                            | derelict care home with trees and surrounding hard and soft landscaping.                      |  |
| Site Boundaries:           | N = Residential and commercial properties with Harold Avenue beyond, E = Residential          |  |
|                            | properties, S = A646 (Rossendale Road) with an Industrial Estate beyond, SW = A646            |  |
|                            | with a service station beyond, W = The junction of A646 and Harold Avenue.                    |  |
| Site Shape:                | The site is irregular in shape and occupies a total area of c.0.21 H.                         |  |
| General Topography:        | The site is relatively level at c.164.9 m (AOD).                                              |  |
| Above Ground Structures    | The site currently comprises a derelict care home with multiple trees surrounding the         |  |
|                            | building. On the northeast portion of the site is a garden area / allotment.                  |  |
| Below Ground Services:     | A culverted watercourse traverses the central portion of the site from southeast to           |  |
|                            | northwest. There is a basement below the western portion of the former care home which        |  |
|                            | is a boiler room. Other potential services are anticipated beneath the site associated with   |  |
|                            | the on site and adjacent developments.                                                        |  |
| Summary of Historical Site | The earliest historic maps record a stream traversing the site along with a footpath (c.1848) |  |
| Information:               | the stream it then culverted and multiple walls are built around the site between c.1912 to   |  |
|                            | c.1931. One of the walls on the sites eastern portion is no longer recorded and a garden is   |  |
|                            | recorded on the eastern portion of the site in its place (c.1938 to c.1965). Hameldon house   |  |
|                            | is then recorded covering the site (c.1970 to c.1988) from then there are no significant      |  |
|                            | changes to the site up to present day.                                                        |  |
| Site Surfacing:            | The site surfacing includes hadcover comprising asphalt and concrete, there is also soft      |  |
|                            | landscaping comprising grass and soils.                                                       |  |