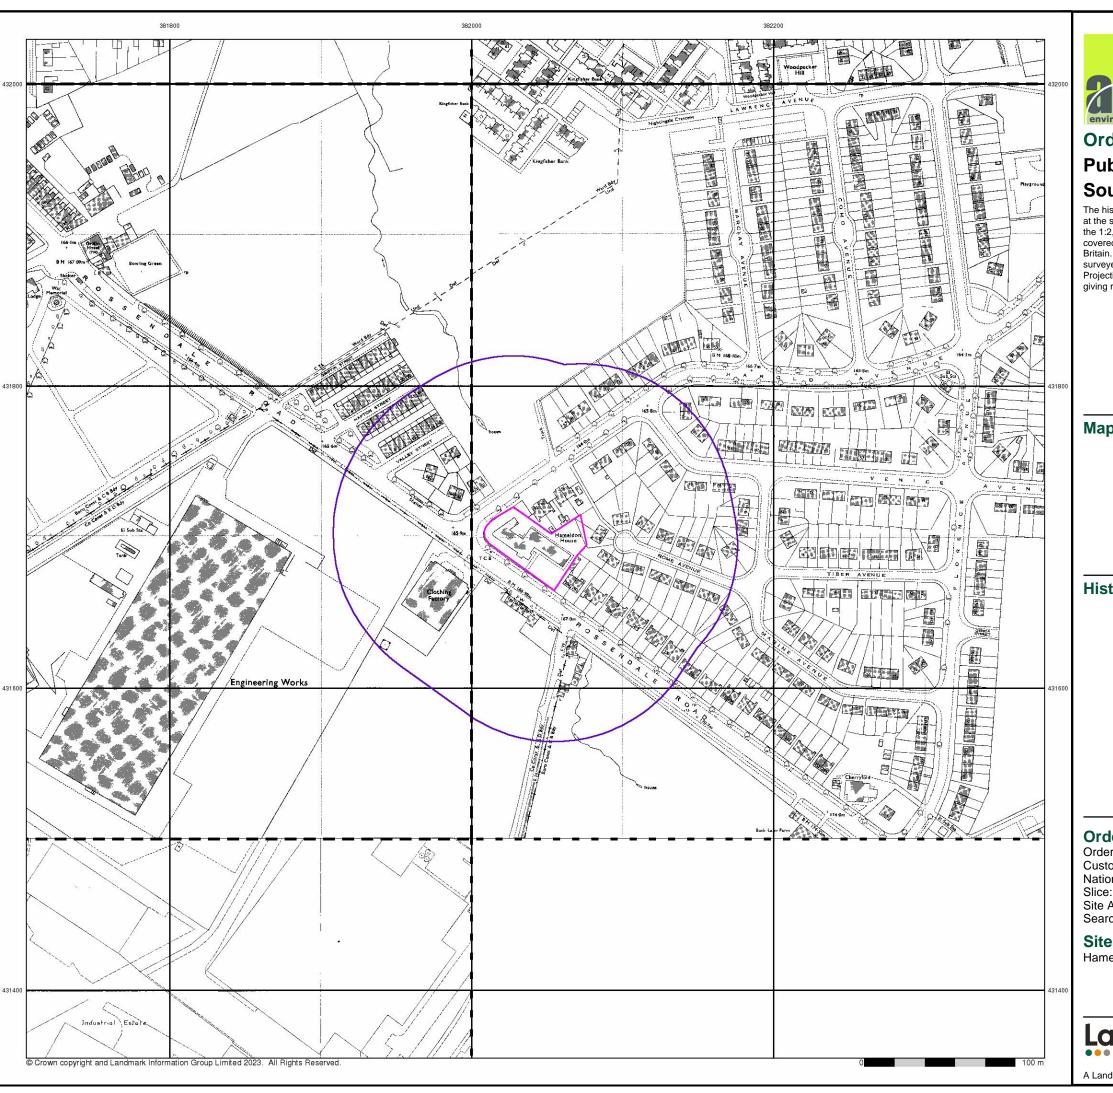

#### Table 2.1

| Table 2.1                  |                                                                                               |  |
|----------------------------|-----------------------------------------------------------------------------------------------|--|
| Site Name & Address:       | Hameldon House, 198 Rossendale Road, Burnley, BB11 5DE                                        |  |
| Na tional Grid Reference:  | 382040 431700 (Representative of the central part of the site).                               |  |
| Description of Location:   | The site is located c.1.8km west of Burnley Town Centre on Rossendale Road. The site          |  |
|                            | accessed off Rossendale Road (on foot) and Harold Avenue (vehicular). It comprises a          |  |
|                            | derelict care home with trees and surrounding hard and soft landscaping.                      |  |
| Site Boundaries:           | N = Residential and commercial properties with Harold Avenue beyond, E = Residential          |  |
|                            | properties, S = A646 (Rossendale Road) with an Industrial Estate beyond, SW = A646            |  |
|                            | with a service station beyond, W = The junction of A646 and Harold Avenue.                    |  |
| Site Shape:                | The site is irregular in shape and occupies a total area of c.0.21 H.                         |  |
| General Topography:        | The site is relatively level at c.164.9 m (AOD).                                              |  |
| Above Ground Structures    | The site currently comprises a derelict care home with multiple trees surrounding the         |  |
|                            | building. On the northeast portion of the site is a garden area / allotment.                  |  |
| Below Ground Services:     | A culverted watercourse traverses the central portion of the site from southeast to           |  |
|                            | northwest. There is a basement below the western portion of the former care home which        |  |
|                            | is a boiler room. Other potential services are anticipated beneath the site associated with   |  |
|                            | the on site and adjacent developments.                                                        |  |
| Summary of Historical Site | The earliest historic maps record a stream traversing the site along with a footpath (c.1848) |  |
| Information:               | the stream it then culverted and multiple walls are built around the site between c.1912 to   |  |
|                            | c.1931. One of the walls on the sites eastern portion is no longer recorded and a garden is   |  |
|                            | recorded on the eastern portion of the site in its place (c.1938 to c.1965). Hameldon house   |  |
|                            | is then recorded covering the site (c.1970 to c.1988) from then there are no significant      |  |
|                            | changes to the site up to present day.                                                        |  |
| Site Surfacing:            | The site surfacing includes hadcover comprising asphalt and concrete, there is also soft      |  |
|                            | landscaping comprising grass and soils.                                                       |  |

#### 4.1 Site History: -

Copies of historical OS maps covering the site area & adjacent land are included in Appendix III and a summary of the site history based on these plans, is provided in Table 4.1 below and the following page.