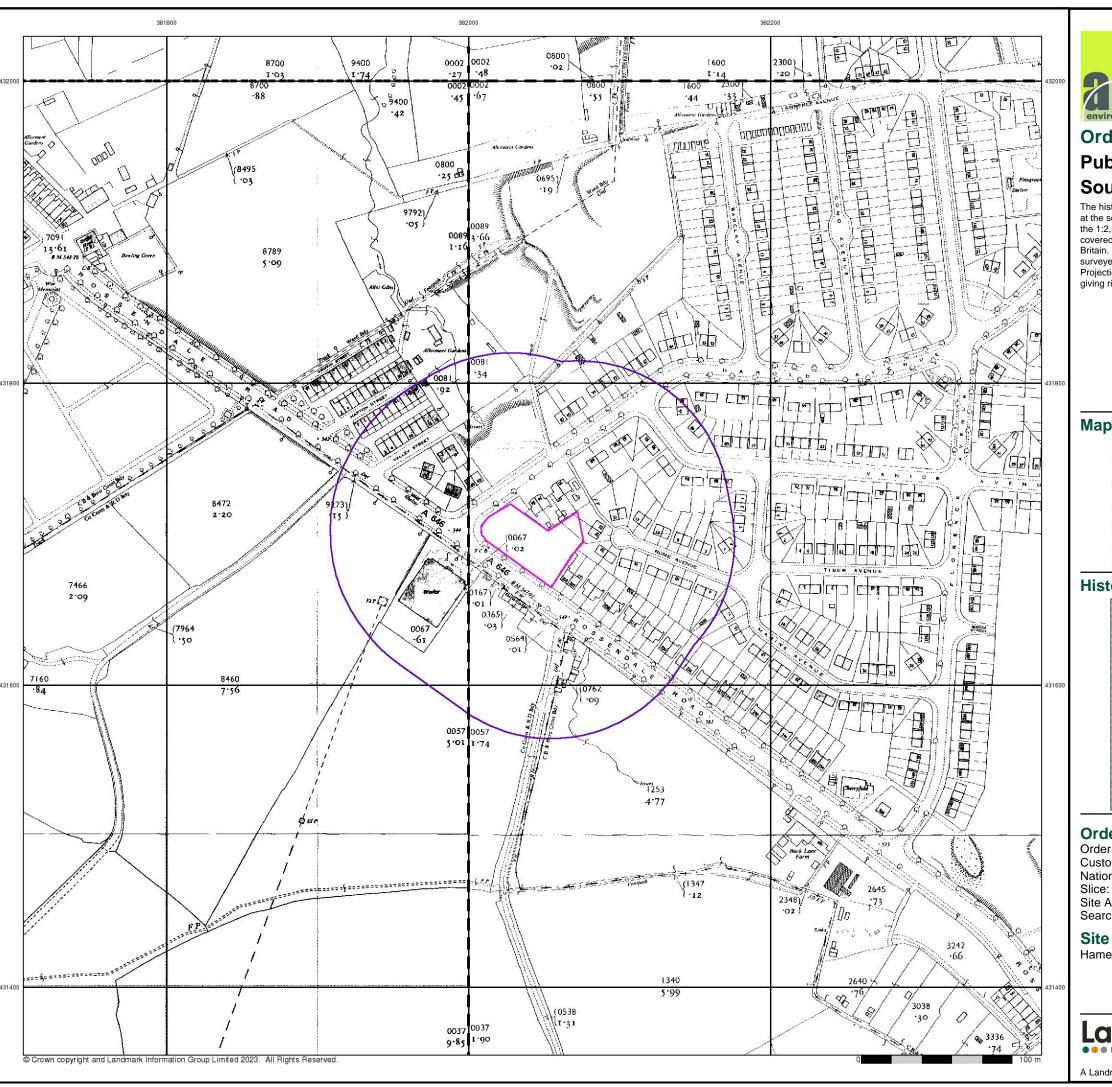

#### 3.2 Coal Mining Risk Assessment: -

According to the Coal Authority (CA) Online Interactive Map Viewer, the site lies within a Coal Mining Reporting Area, and within a defined 'Development High Risk Area' (DHRA), an 'Area of Past Shallow Coal Mine Workings' and 'Probable Shallow Mine Coal Workings' although there are no mine entries (shafts) within proximity to the site.

To assist with the risk assessment, a Coal Authority Consultants Coal Mining Report (Ref. 51003393885001) was obtained for this site, a copy of which is attached in Appendix III.

#### 3.2 Coal Mining Risk Assessment (Cont'd): -

From information included within the Consultants Coal Mining Report, the shallowest recorded workings beneath the site are within the Arley coal seam at c.110m bgl, last worked in 1870 and recorded locally up to c.1.2m thick.

According to CA report and BGS data the shallowest recorded named coal seam below the site is Yard Bottoms aka China Coal (c.0.20 - 0.70m thick) which subcrops in the southern portion of the site dipping to the north orientated at 270 degrees

The Crackers Coal (0.3m to 0.8m thick) is the next named seam in the geological sequence and recorded at c.25m below the China Coal and therefore is not considered to represent a risk to the site if worked.

The CA report confirms there are probable unrecorded shallow mine workings below the site. There are no mine entries (shafts or adits) within c.100m of the site and there has been no claims of coal mining subsidence within c.50m of the site boundary.

The CA report confirms that there are no spine roadways recorded at shallow depths, no remediated sites or mine gas emissions within c.500m of the site boundary. There are no recorded gas incidents, that required investigation and remediation by the Coal Authority to mitigate the effects of the mine gas emission. However, a site investigation has been undertaken c.20m to the southwest of the site for a service station.