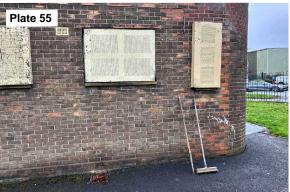

A site reconnaissance (walkover) survey was completed as part of this study with site photographs included within Appendix I, and all relevant observations noted in Section 2.1 below.