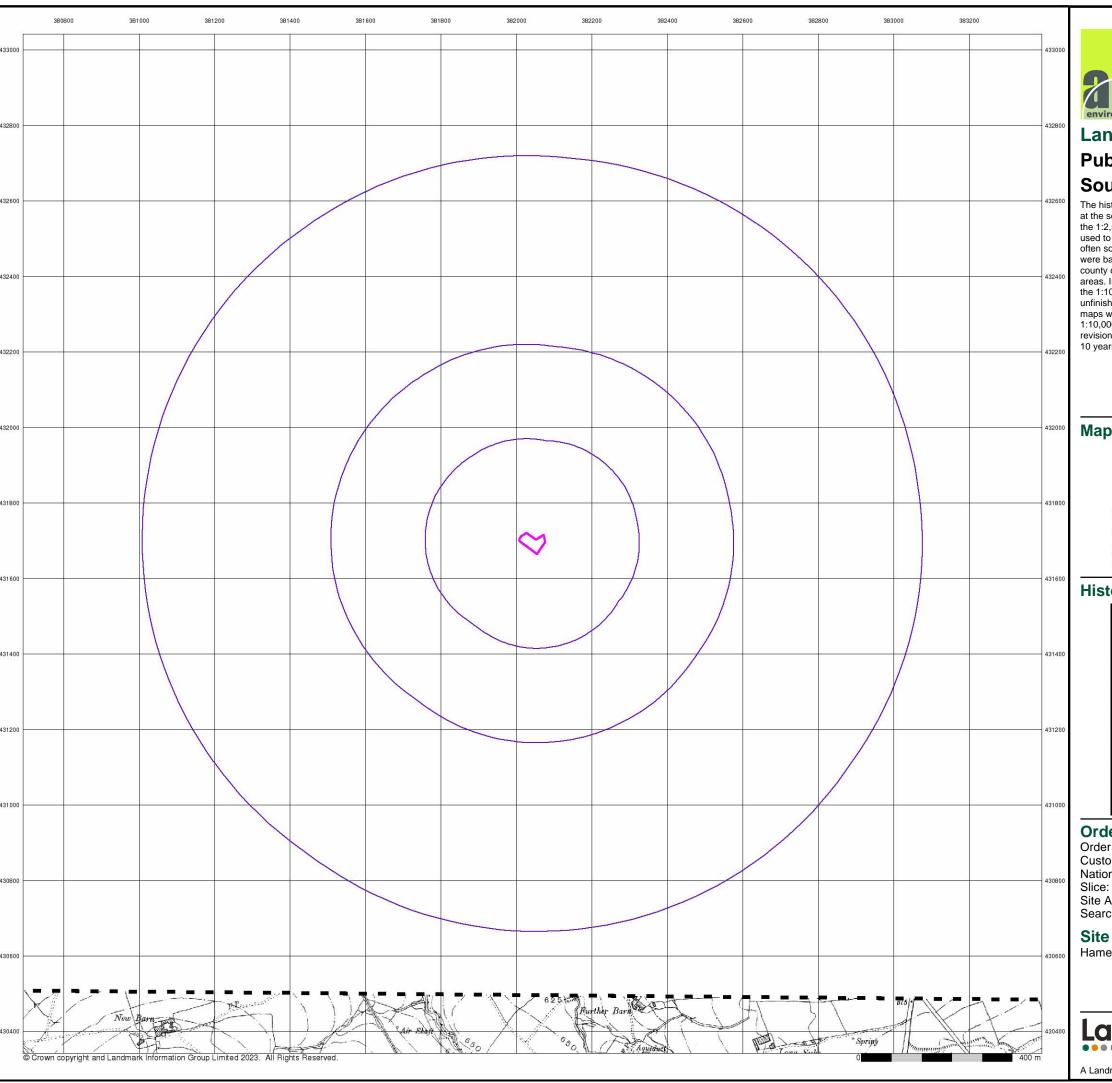

#### 3.4 Site Hydrogeology: -

The site is not recorded on or within c.1km of a Source Protection Zone (SPZ). There are no water abstractions recorded within c.500m of the site boundary.

## 3.4 Site Hydrogeology (Cont'd): -

Table 3.2

| <u>STRATA</u>        | Aquifer / Soil              | <u>Comments</u>                                                      |
|----------------------|-----------------------------|----------------------------------------------------------------------|
|                      | Leachability EA             |                                                                      |
|                      | <u>Classification</u>       |                                                                      |
| Groundwater          | Secondary Superficial       | Productive Bedrock Aquifer, Productive Superficial Aquifer           |
| Vulnerability:       | Aquifer: low vulnerability. | Pollutant Speed: Low                                                 |
| -                    |                             | Bedrock Flow: Well-connected fractures                               |
|                      |                             | Dilution: >550mm/year                                                |
|                      |                             | Superficial thickness: 3-10m                                         |
| Superficial Aquifer: | Second ary Aquifer –        | It is not possible to apply either a secondary A or B definition     |
| (Till, Devensian)    | Undifferentiated.           | because of the variable characteristics of the rock type. These have |
|                      |                             | only minor value.                                                    |
| Bedrock Aquifer:     | Secondary Aquifer – A.      | An aquifer comprised of permeable layers that can support local      |
| (Pennine Lower Coal  |                             | water supplies and may form an important source of base flow to      |
| Measures Formation)  |                             | rivers.                                                              |

## 3.5 Site Hydrology: -

Table 3.3

| <u>Table 3.3</u>        |                             |                                                                     |
|-------------------------|-----------------------------|---------------------------------------------------------------------|
| SU RFACE WATER          | <u>Location</u>             | <u>Comments</u>                                                     |
| <u>FEATURE</u>          |                             |                                                                     |
| OSWater Ne twork &      | Six rec orde d with in      | EC Ref. 76 is a culverted watercourse that traverses the site from  |
| GQA Classified River:   | c.250m.                     | southeast to northwest.                                             |
|                         |                             | EC Ref. 77 is a lake c.54m to the northwest of the site.            |
|                         |                             | EC Ref. 78 is a river running out of the lake c.66m to the          |
|                         |                             | northwest of the site.                                              |
|                         |                             | EC Ref. 79 & 80 relate the to EC Ref. 78 c.121m to c.161m to        |
|                         |                             | the northwest of the site.                                          |
|                         |                             | EC Ref. 81 is the stream that is culverted under the site c.211m    |
|                         |                             | to the southeast.                                                   |
| Unclassified            | None recorded within        | ~                                                                   |
| Watercourse(s), Canals, | c.250m.                     |                                                                     |
| Ponds, Lakes & Other    |                             |                                                                     |
| Bodies of Water:        |                             |                                                                     |
| Flooding from River or  | The site does not lie       | The EA considers the site to be in an area with a very low risk of  |
| Sea:                    | within a flood zone that    | fluvial flooding (<0.1% annual chance). The whole of the site is    |
| (Fluvial)               | is susceptible to fluvial / | categorised in a Flood Zone 1 (with a low probability of flooding   |
|                         | tidal flooding.             | from rivers).                                                       |
| Surface Water Flooding: | The published EA data       | The EA considers the majority of the site to be in an area with a   |
| (Pluvial)               | infers the majority of the  | low risk of pluvial flooding (0.1 to 1% annual chance). However,    |
|                         | site is at low risk of      | the southern portion of the site is recorded as being in an area of |
|                         | pluvial flooding though     | high risk of pluvial flooding (>3.3% annual chance) and the         |
|                         | portions of the site lie    | northern portion of the site is recorded as being in an area of     |
|                         | within very low and high    | very low risk of pluvial flooding (<0.1% annual chance).            |
|                         | risk.                       |                                                                     |
| Groundwater Flooding at | The site is recorded        | Information obtained from landmark, including published maps        |
| Surface (BGS):          | within an area where        | indicating the potential for groundwater flooding below ground      |
|                         | there is a potential for    | level, proposed by the British Geological Survey (BGS). This        |
|                         | groundwater flooding to     | information is based on areas which may be potentially              |
|                         | occur below the ground      | influenced by geological factors.                                   |
|                         | level.                      |                                                                     |