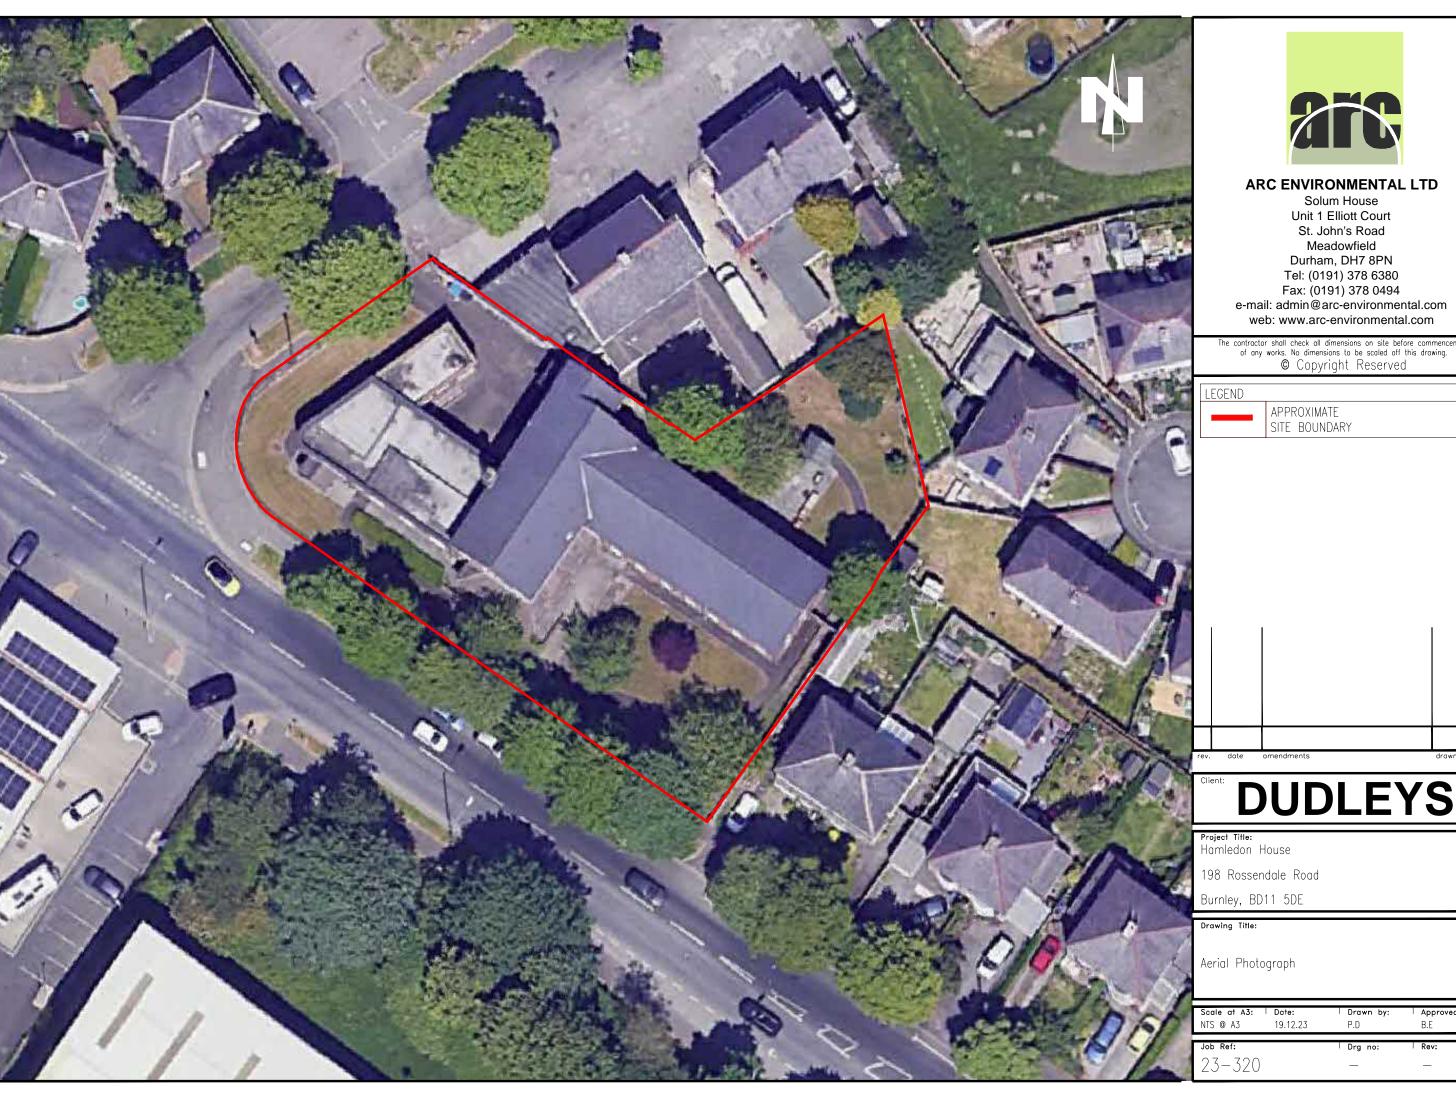

#### Table 2.1

| Table 2.1                  |                                                                                               |  |
|----------------------------|-----------------------------------------------------------------------------------------------|--|
| Site Name & Address:       | Hameldon House, 198 Rossendale Road, Burnley, BB11 5DE                                        |  |
| Na tional Grid Reference:  | 382040 431700 (Representative of the central part of the site).                               |  |
| Description of Location:   | The site is located c.1.8km west of Burnley Town Centre on Rossendale Road. The site          |  |
|                            | accessed off Rossendale Road (on foot) and Harold Avenue (vehicular). It comprises a          |  |
|                            | derelict care home with trees and surrounding hard and soft landscaping.                      |  |
| Site Boundaries:           | N = Residential and commercial properties with Harold Avenue beyond, E = Residential          |  |
|                            | properties, S = A646 (Rossendale Road) with an Industrial Estate beyond, SW = A646            |  |
|                            | with a service station beyond, W = The junction of A646 and Harold Avenue.                    |  |
| Site Shape:                | The site is irregular in shape and occupies a total area of c.0.21 H.                         |  |
| General Topography:        | The site is relatively level at c.164.9 m (AOD).                                              |  |
| Above Ground Structures    | The site currently comprises a derelict care home with multiple trees surrounding the         |  |
|                            | building. On the northeast portion of the site is a garden area / allotment.                  |  |
| Below Ground Services:     | A culverted watercourse traverses the central portion of the site from southeast to           |  |
|                            | northwest. There is a basement below the western portion of the former care home which        |  |
|                            | is a boiler room. Other potential services are anticipated beneath the site associated with   |  |
|                            | the on site and adjacent developments.                                                        |  |
| Summary of Historical Site | The earliest historic maps record a stream traversing the site along with a footpath (c.1848) |  |
| Information:               | the stream it then culverted and multiple walls are built around the site between c.1912 to   |  |
|                            | c.1931. One of the walls on the sites eastern portion is no longer recorded and a garden is   |  |
|                            | recorded on the eastern portion of the site in its place (c.1938 to c.1965). Hameldon house   |  |
|                            | is then recorded covering the site (c.1970 to c.1988) from then there are no significant      |  |
|                            | changes to the site up to present day.                                                        |  |
| Site Surfacing:            | The site surfacing includes hadcover comprising asphalt and concrete, there is also soft      |  |
|                            | landscaping comprising grass and soils.                                                       |  |