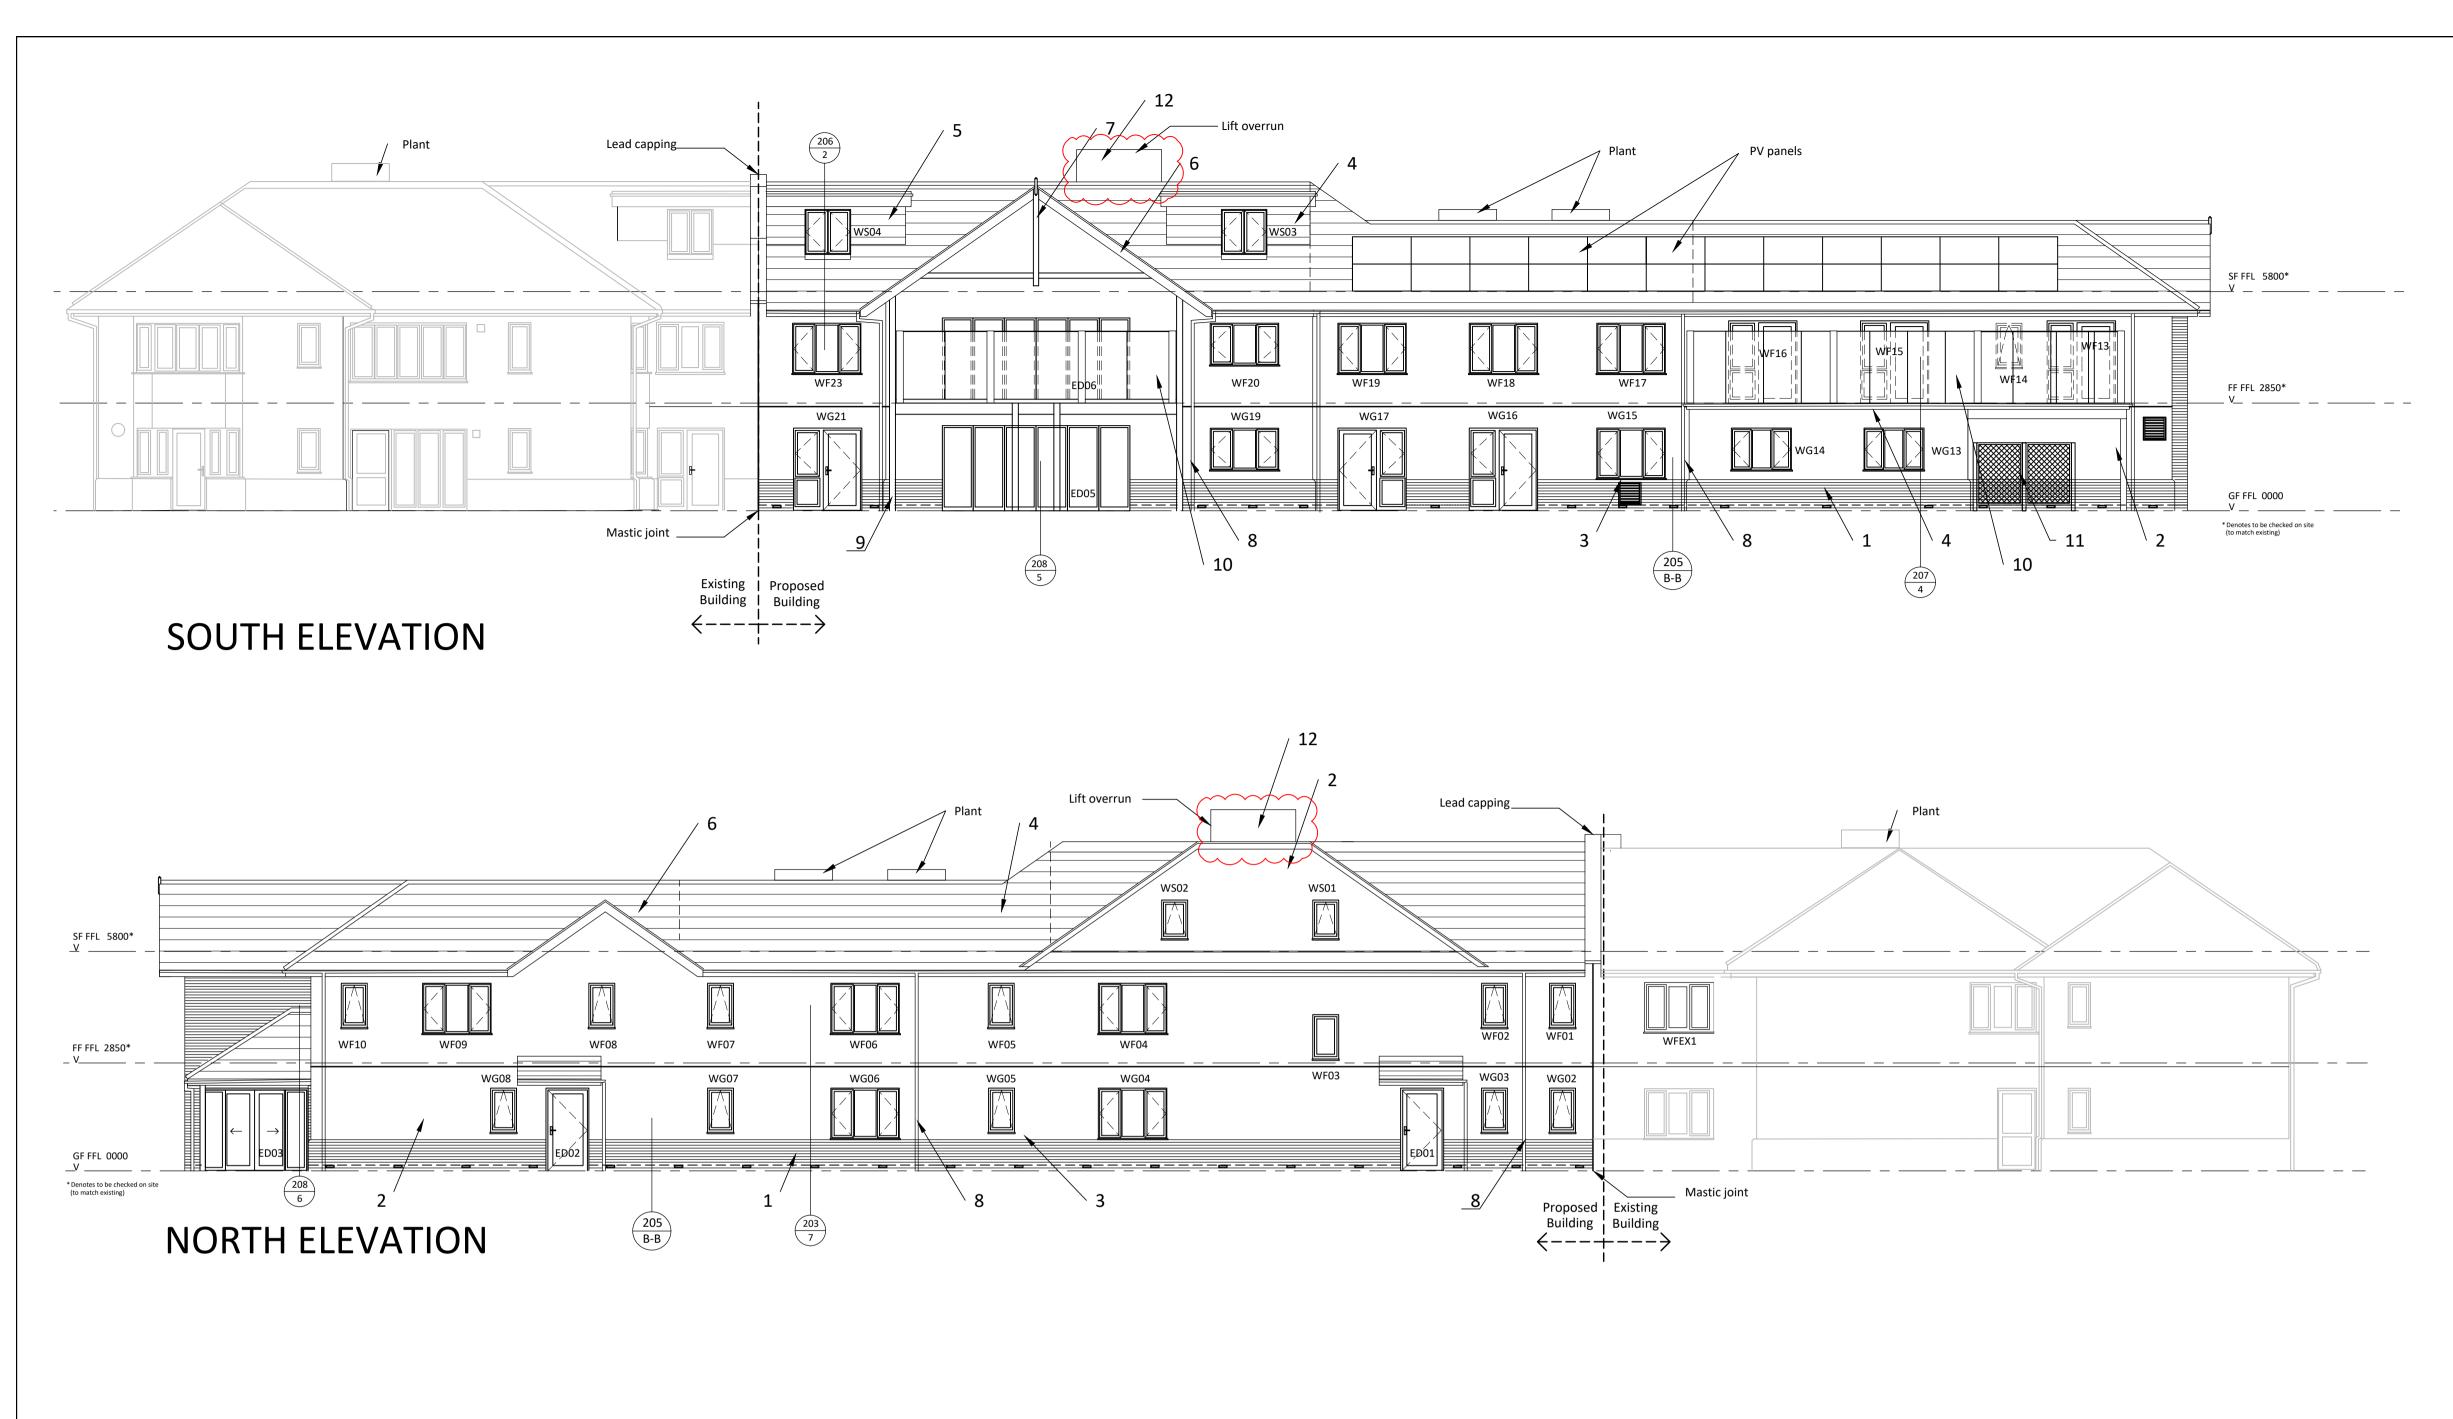

Existing Proposed Building Building SOUTH **KEY PLAN** 

NORTH

**REVISION P8 NOTES:** 

| P8 | DRAWING ISSUED FOR INFORMATION

DRAWING ISSUED FOR INFORMATION

DRAWING ISSUED FOR DESIGN TEAM COMMENT

NOTE:

DO NOT SCALE

The Existing Buildings has been surveyed and the Elevations on this drawing are based upon this,

but a final site measure is required as a check.

7

EXTERNAL FINISH OF THE LIFT OVERRUN - AMENDED

EAST ELEVATION 1

## External Fabric Key:

- 1 Facing brick TBS Light Ampthill Blend
- 2 Render Weber Monocouche 041 cream
- 3 UPVC windows and doors light grey to match existing
- 4 Marley Eternit Rivendale Slate blue/black
- 5 Vertical slate cladding blue/black 6 UPVC fascia and soffit board white
- 7 Oak truss or post
- 8 Rainwater Goods Alumasc pressed aluminium black
- 9 PPC steel frame
- 10 Glazed balustrade Light grey
- 11 Aluminium lattice screen

12 - Lift overrun - lead, to match the adjacent capping

Where applicable all materials to match existing.

RAL colour of the windows and doors to match existing.

16.01.24

16.01.24

11.01.24

GP

GM