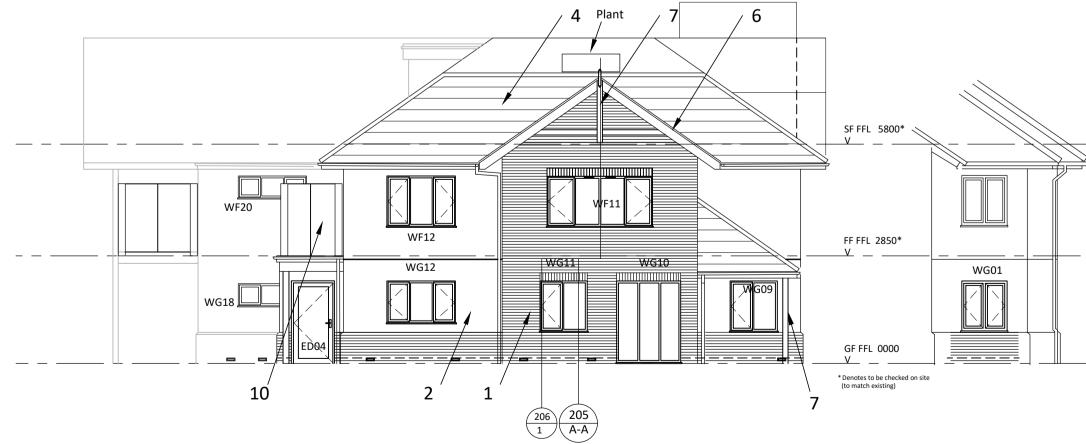

**EAST ELEVATION 2** ON EXISTING BUILDING (Window replaces door)

## External Fabric Key:

- 1 Facing brick TBS Light Ampthill Blend
- 2 Render Weber Monocouche 041 cream
- 3 UPVC windows and doors light grey to match existing
- 4 Marley Eternit Rivendale Slate blue/black
- 5 Vertical slate cladding blue/black 6 UPVC fascia and soffit board white
- 7 Oak truss or post
- 8 Rainwater Goods Alumasc pressed aluminium black
- 9 PPC steel frame
- 10 Glazed balustrade Light grey
- 11 Aluminium lattice screen

12 - Lift overrun - lead, to match the adjacent capping

Where applicable all materials to match existing.

RAL colour of the windows and doors to match existing.

16.01.24

16.01.24

11.01.24

GP

GM