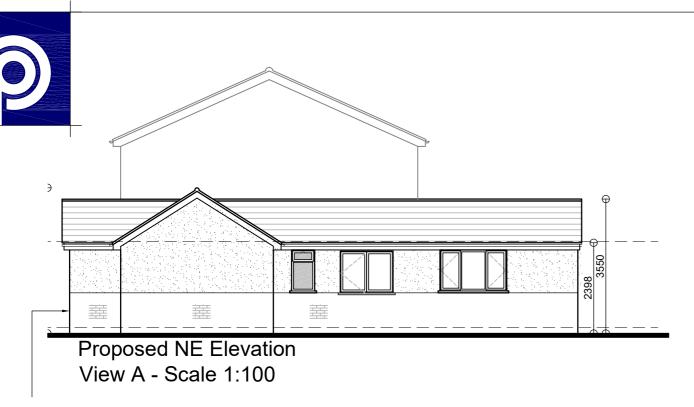

## **Proposed Materials**

- Walls: Brickwork colour to match existing/Render
- Roof: Tiles colour to match existing
- Windows & Doors: White UPVC as existing
- Boundary Treatment: See site block plan
- Trees: Existing Laurel hedge to be completely removed

All levels are to run flush with existing dwelling