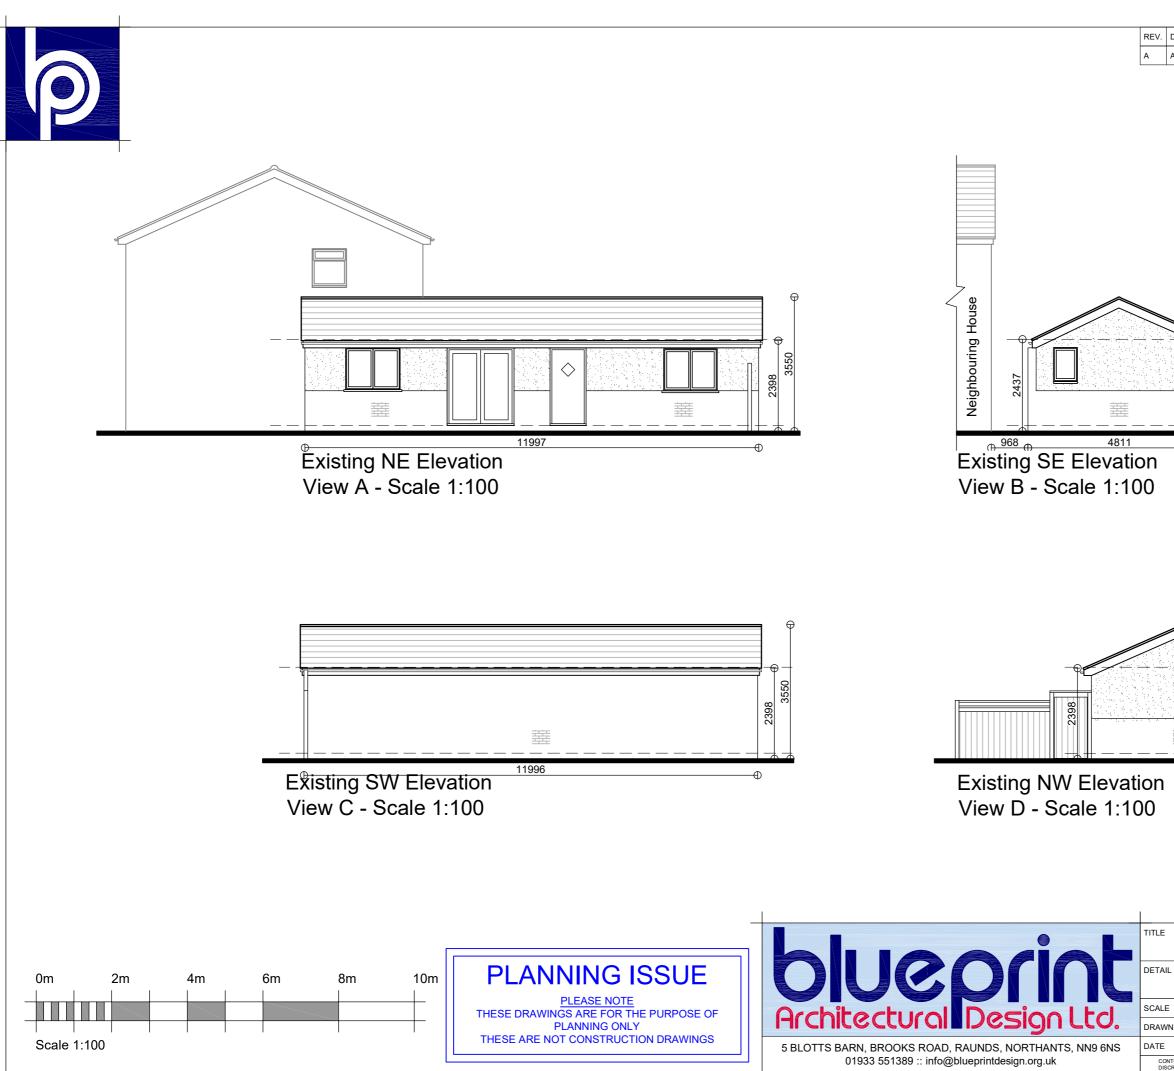

| -         |                            |                  |                    |                           |          |
|-----------|----------------------------|------------------|--------------------|---------------------------|----------|
| DET       |                            |                  |                    | INIT                      |          |
|           | nded on advice of Plant    |                  | Neighbouring House |                           | 11 April |
|           |                            |                  |                    |                           |          |
| <u> </u>  | Developme<br>26 Fairmea    | d Cres           | scent, Rush        | at<br>den, NN10           | 0 9NB    |
| NL        | 26 Fairmea<br>Existing Ele | d Cres<br>vatior | scent, Rush<br>is  | at<br>den, NN1(           | 0 9NB    |
| AIL<br>.E | 26 Fairmea<br>Existing Ele | d Cres<br>vation | scent, Rush<br>Is  | den, NN10                 |          |
| NL        | 26 Fairmea<br>Existing Ele | d Cres<br>vatior | scent, Rush<br>is  | at<br>den, NN10<br>24-020 |          |
| IL<br>E   | 26 Fairmea<br>Existing Ele | d Cres<br>vation | scent, Rush<br>Is  | den, NN10                 |          |