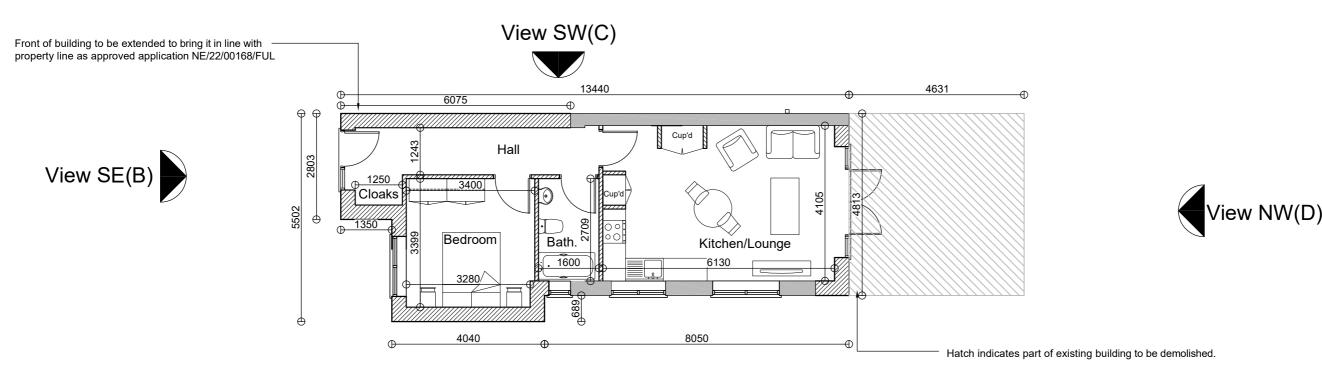

**Technical Housing Standards** 

| Required | Actual         |
|----------|----------------|
| 50m²     | 51.2m²         |
| 11.5m²   | 11.5           |
| 1.5m²    | 1.52m²         |
|          | 50m²<br>11.5m² |

| REV. | DETAILS                                              | INIT. | DATE     |
|------|------------------------------------------------------|-------|----------|
| Α    | Amended to clients details                           | KLG   | 22 March |
| В    | Amended on advice of Planning officer (Dimensioning) | PP    | 11 April |



Proposed Ground Floor Plan Scale 1:100





## PLANNING ISSUE

PLEASE NOTE
THESE DRAWINGS ARE FOR THE PURPOSE OF PLANNING ONLY
THESE ARE NOT CONSTRUCTION DRAWINGS

| blueprint                                              | DETA |
|--------------------------------------------------------|------|
| Occhitactural Dacina Ltd.                              | SCAL |
| Architectural Design Ltd.                              | DRAV |
| 5 BLOTTS BARN, BROOKS ROAD, RAUNDS, NORTHANTS, NN9 6NS | DATE |

5 BLOTTS BARN, BROOKS ROAD, RAUNDS, NORTHANTS, NN9 6NS 01933 551389 :: info@blueprintdesign.org.uk

| TITLE  | Development for Mr. Bicknell at 26 Fairmead Crescent, Rushden, NN10 9NB |         |           |            |  |  |
|--------|-------------------------------------------------------------------