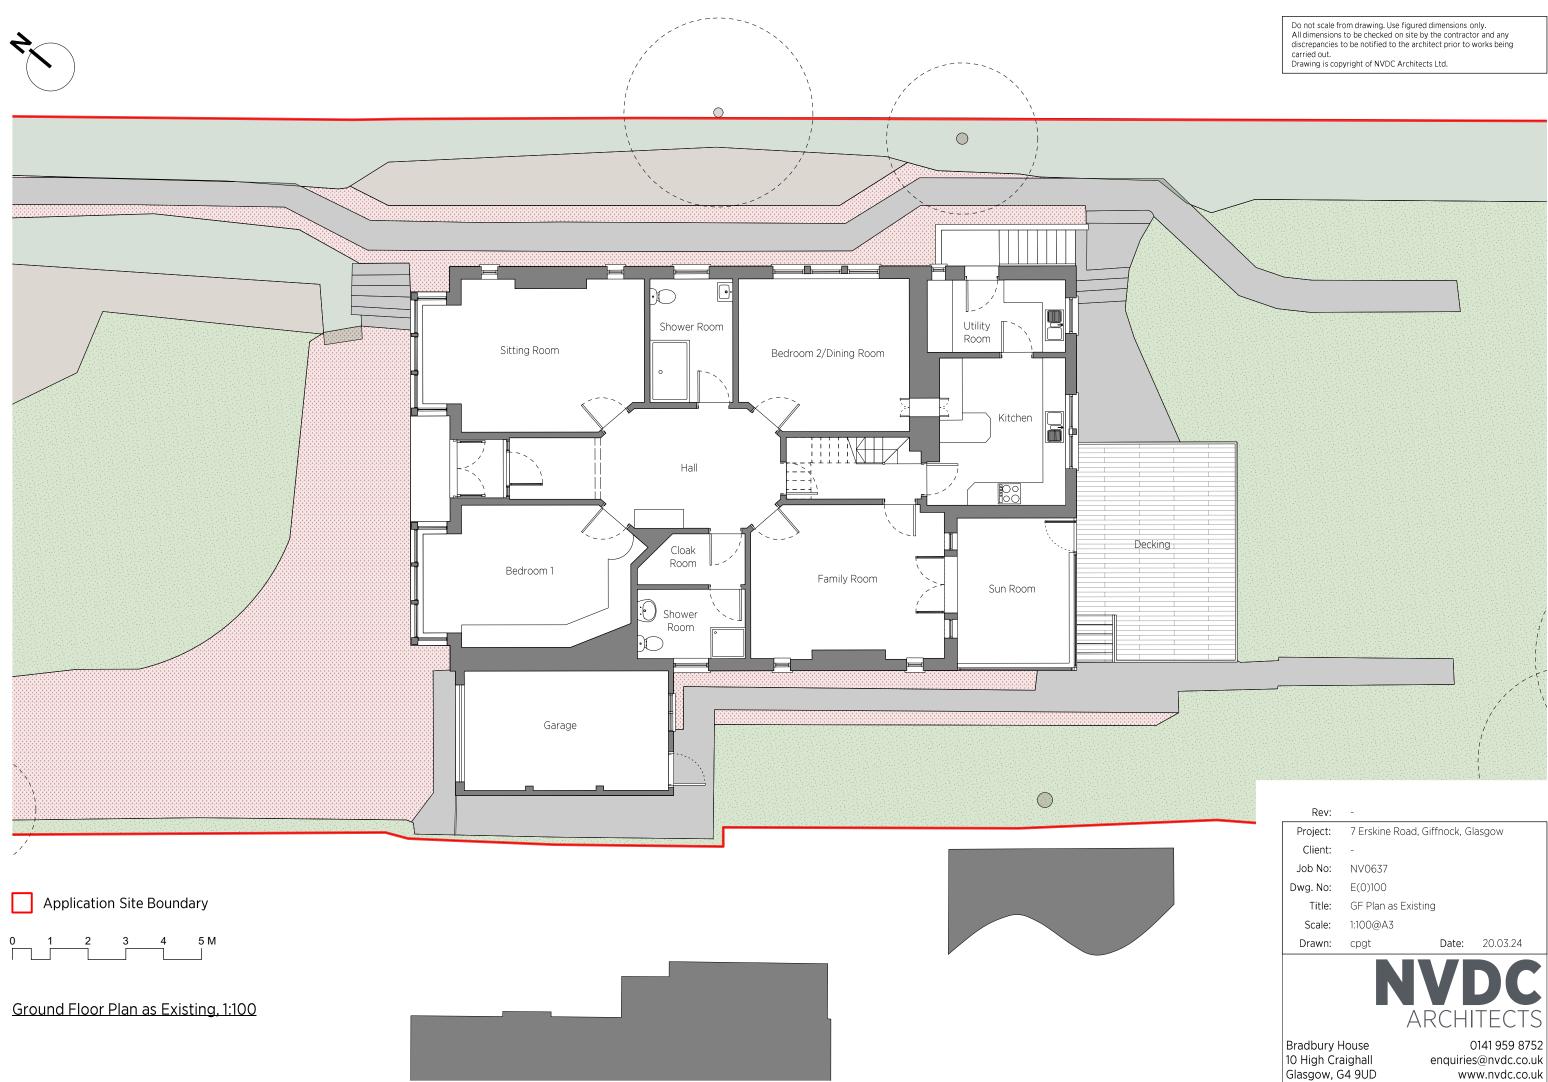

| Rev:                                                   | -                   |                                   |                                                         |  |
|--------------------------------------------------------|---------------------|-----------------------------------|---------------------------------------------------------|--|
| Project:                                               | 7 Erskine R         | 7 Erskine Road, Giffnock, Glasgow |                                                         |  |
| Client:                                                | -                   |                                   |                                                         |  |
| Job No:                                                | NV0637              |                                   |                                                         |  |
| Dwg. No:                                               | E(0)100             |                                   |                                                         |  |
| Title:                                                 | GF Plan as Existing |                                   |                                                         |  |
| Scale:                                                 | 1:100@A3            |                                   |                                                         |  |
| Drawn:                                                 | cpgt                | Date:                             | 20.03.24                                                |  |
| <b>NVDC</b><br>ARCHITECTS                              |                     |                                   |                                                         |  |
| Bradbury House<br>10 High Craighall<br>Glasgow, G4 9UD |                     | enquiries                         | 0141 959 8752<br>enquiries@nvdc.co.uk<br>www.nvdc.co.uk |  |