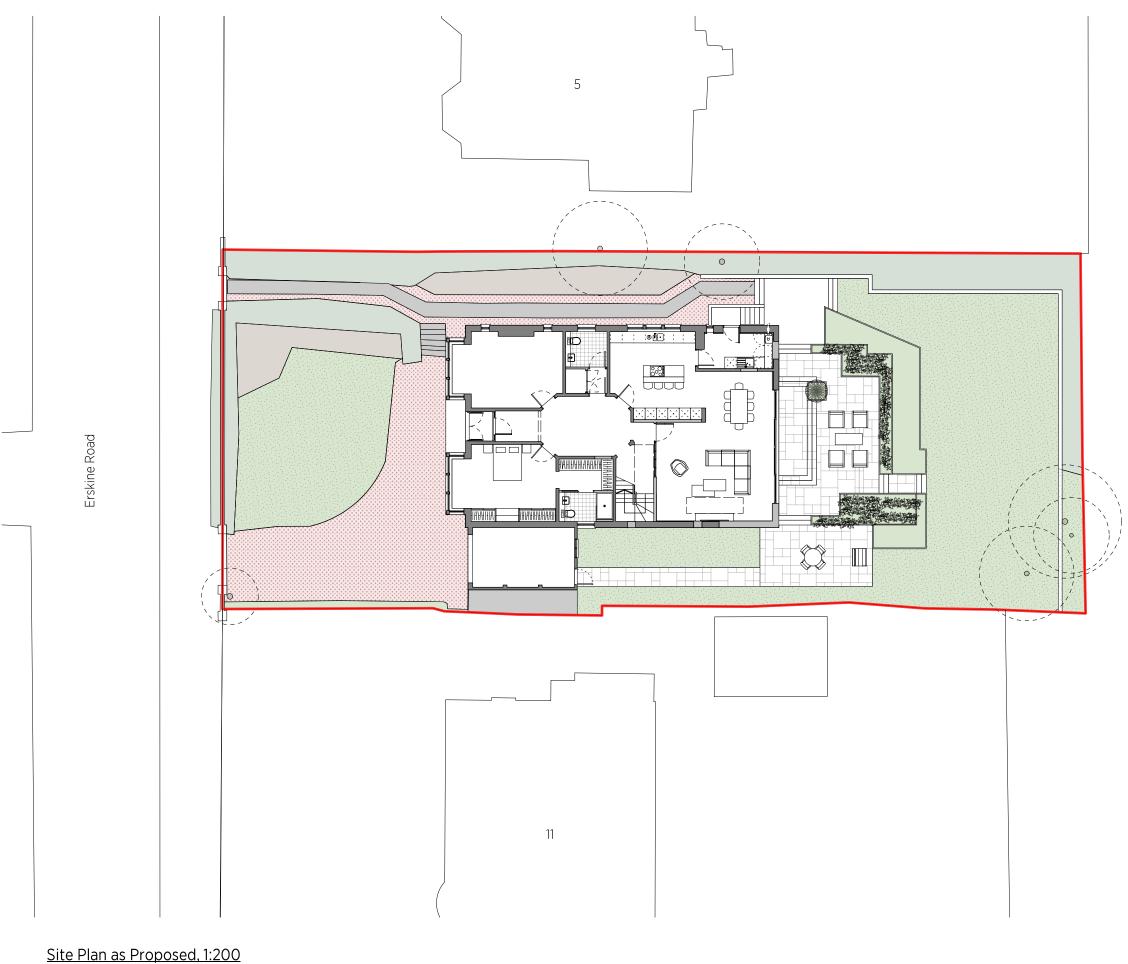

<u>Site Flatt as FT0p0sed, 1.200</u>

Application Site Boundary

Do not scale from drawing. Use figured dimensions only. All dimensions to be checked on site by the contractor and any discrepancies to be notified to the architect prior to works being carried out. Drawing is copyright of NVDC Architects Ltd.

| Rev:                                                   | A:                                | ŀ         | Additional context.<br>11.04.24                |
|--------------------------------------------------------|-----------------------------------|-----------|------------------------------------------------|
| Project:                                               | 7 Erskine Road, Giffnock, Glasgow |           |                                                |
| Client:                                                | -                                 |           |                                                |
| Job No:                                                | NV0637                            |           |                                                |
| Dwg. No:                                               | D(7)200                           |           |                                                |
| Title:                                                 | Site Plan as Proposed             |           |                                                |
| Scale:                                                 | 1:200@A                           | 3         |                                                |
| Drawn:                                                 | cpgt                              | Date:     | 20.03.24                                       |
| <b>NVDC</b><br>ARCHITECTS                              |                                   |           |                                                |
| Bradbury House<br>10 High Craighall<br>Glasgow, G4 9UD |                                   | enquiries | 0141 959 8752<br>s@nvdc.co.uk<br>/w.nvdc.co.uk |