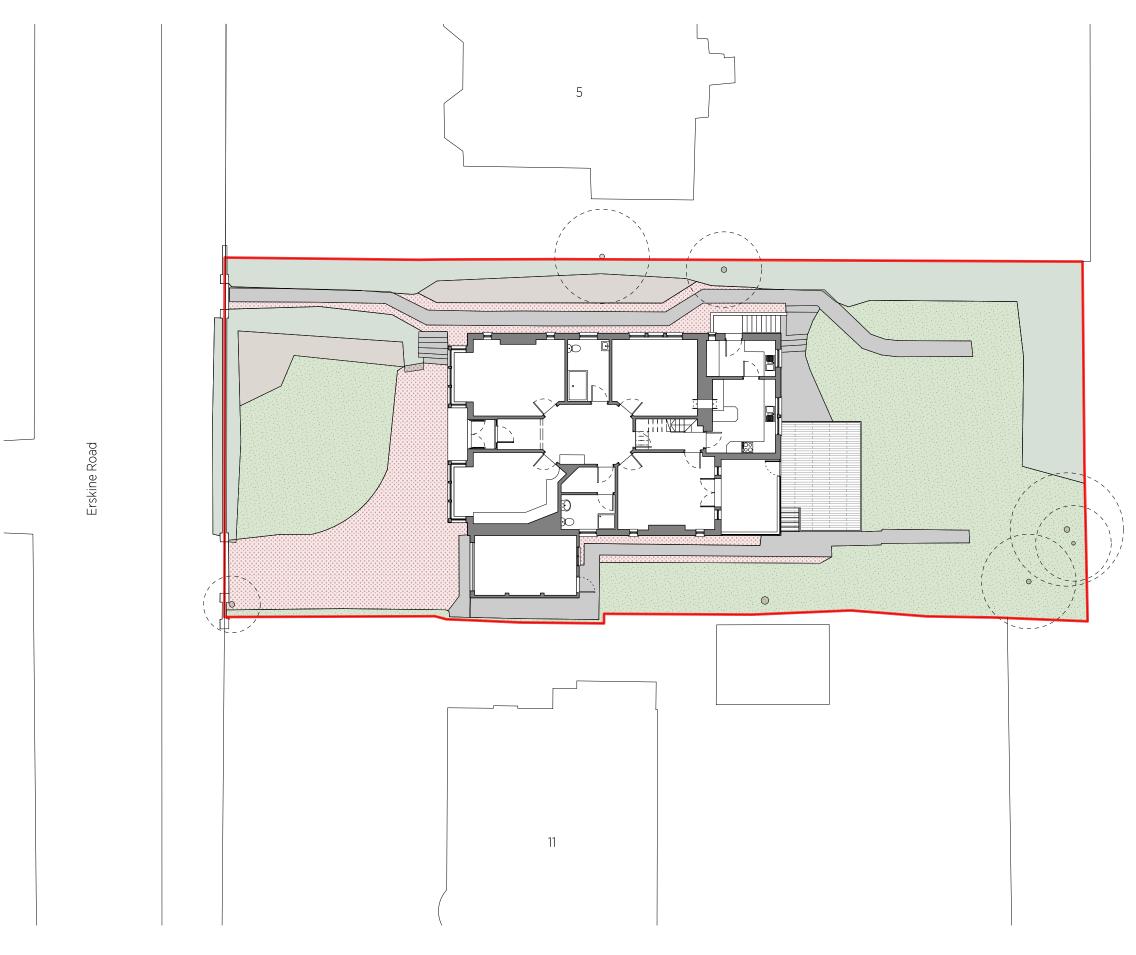

## Site Plan as Existing 1:200

Application Site Boundary

Do not scale from drawing. Use figured dimensions only. All dimensions to be checked on site by the contractor and any discrepancies to be notified to the architect prior to works being carried out. Drawing is copyright of NVDC Architects Ltd.

| Rev:                                                   | A:                                | /         | Additional context.<br>11.04.24                |
|--------------------------------------------------------|-----------------------------------|-----------|------------------------------------------------|
| Project:                                               | 7 Erskine Road, Giffnock, Glasgow |           |                                                |
| Client:                                                | -                                 |           |                                                |
| Job No:                                                | NV0637                            |           |                                                |
| Dwg. No:                                               | E(0)200                           |           |                                                |
| Title:                                                 | Site Plan as Existing             |           |                                                |
| Scale:                                                 | 1:200@A3                          | 3         |                                                |
| Drawn:                                                 | cpgt                              | Date:     | 20.03.24                                       |
| <b>NVDC</b><br>ARCHITECTS                              |                                   |           |                                                |
| Bradbury House<br>10 High Craighall<br>Glasgow, G4 9UD |                                   | enquiries | 0141 959 8752<br>s@nvdc.co.uk<br>/w.nvdc.co.uk |