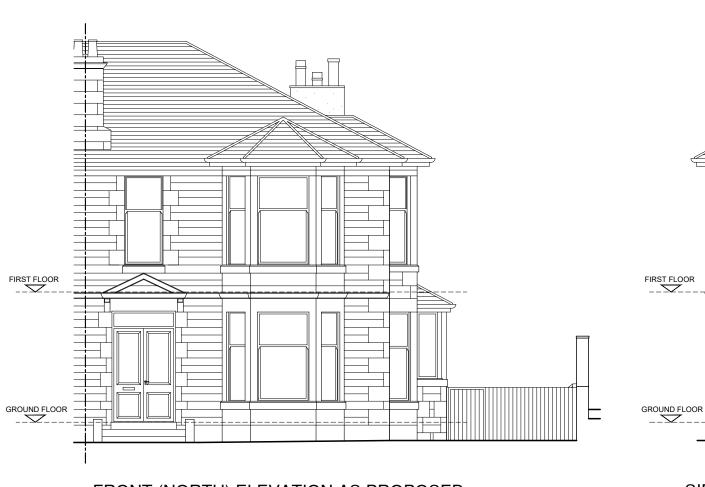

GROUND FLOOR

GAS MOVED

SIDE (WEST) ELEVATION AS PROPOSED

FIRST FLOOR

PROPOSED MATERIALS: WALLS - RED SANDSTONE/ WHITE RENDER TO MATCH EXISTING PITCHED ROOF - SLATE DOORS WINDOWS - ANTHRACITE ALUMINIUM TO REAR ELEVATION/ WHITE UPVC ELSEWHERE RENDERED PILLAR RENDERED WALL RENDERED WALL