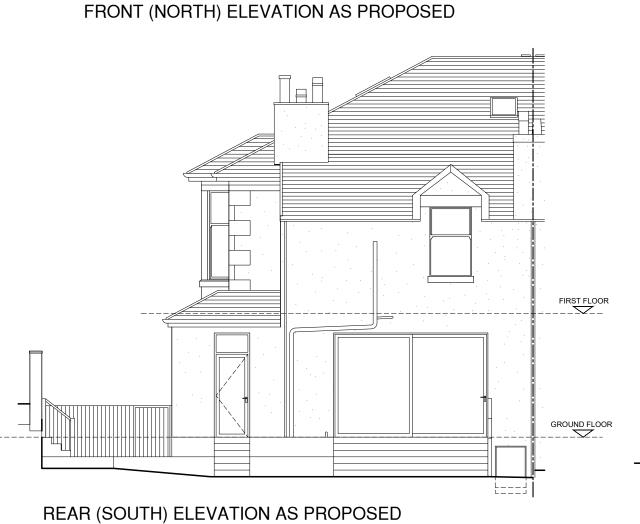

GROUND FLOOR

GAS MOVED

SIDE (WEST) ELEVATION AS PROPOSED

FIRST FLOOR

PROPOSED MATERIALS: WALLS - RED SANDSTONE/ WHITE RENDER TO MATCH EXISTING PITCHED ROOF - SLATE DOORS WINDOWS - ANTHRACITE ALUMINIUM TO REAR ELEVATION/ WHITE UPVC ELSEWHERE RENDERED PILLAR RENDERED WALL RENDERED WALL