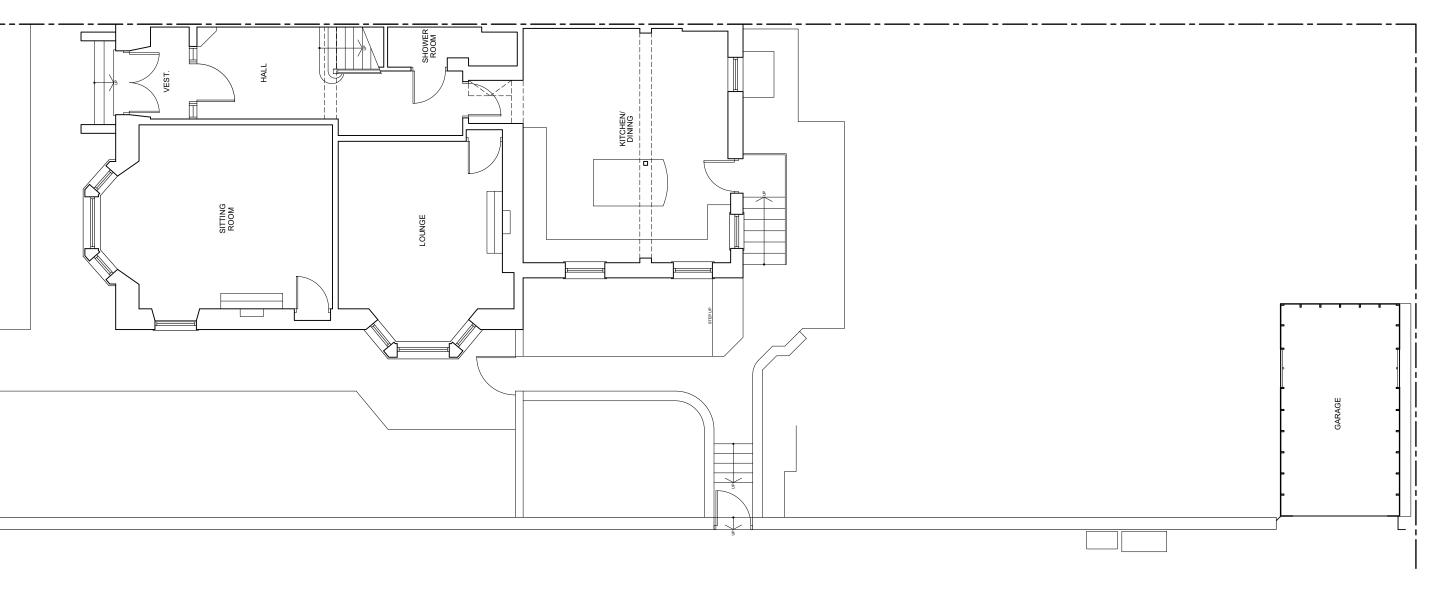

Amendment

Status Preliminary

PROPOSED ALTERATIONS TO 48 EASTWOODMAINS ROAD GIFFNOCK FOR MR WOOD

GROUND FLOOR AND GARAGE FLOORPLANS AS EXISTING

| Project No. | Drawing No. APL005 | Revision 01 |
|-------------|--------------------|-------------|
| Scale at A3 | Drawn By           |             |
| 1:100       | DMacd              |             |