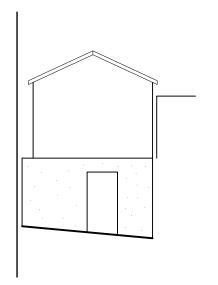

REAR (EAST) ELEVATION AS EXISTING

SIDE (NORTH) ELEVATION AS EXISTING

REAR (EAST) ELEVATION AS PROPOSED SIDE (NORTH) ELEVATION AS PROPOSED

PROPOSED MATERIALS:

WALLS - TIMBER CLADDING/ GREY FACING BRICK TO BOUNDARY

PITCHED ROOF - GREY STANDING SEAM METAL

DOORS WINDOWS - ANTHRACITE ALUMINIUM/ UPVC/ TIMBER CLAD DOORS TO MATCH CLADDING

01 First Issue

**Preliminary** 

PROPOSED ALTERATIONS TO 48 EASTWOODMAINS ROAD GIFFNOCK FOR MR WOOD

GARAGE ELEVATIONS AS EXISTING AND AS PROPOSED

| Project No. | Drawing No. AEL003 | Revision 01 |
|-------------|--------------------|-------------|
| Scale at A3 | Drawn By           |             |
| 1:100       | DMacd              |             |