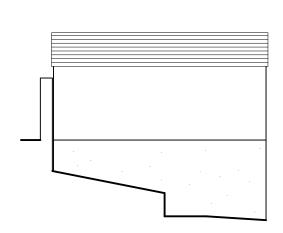

REAR (EAST) ELEVATION AS EXISTING

SIDE (NORTH) ELEVATION AS EXISTING

REAR (EAST) ELEVATION AS PROPOSED SIDE (NORTH) ELEVATION AS PROPOSED

PROPOSED MATERIALS:

WALLS - TIMBER CLADDING/ GREY FACING BRICK TO BOUNDARY

GARAGE ELEVATIONS AS EXISTING AND AS PROPOSED

| Project No. | Drawing No. AEL003 | Revision 01 |
|-------------|--------------------|-------------|
| Scale at A3 | Drawn By           |             |
| 1:100       | DMacd              |             |