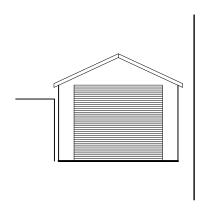

1.0m 5.0m 10.0m SCALE BAR

The use of this data by the recipient acts as an agreement of the following statements. Do not use this data if you do not agree with any of the following

FRONT (WEST) ELEVATION AS EXISTING SIDE (SOUTH) ELEVATION AS EXISTING

GARAGE ELEVATIONS AS EXISTING AND AS PROPOSED

| Project No. | Drawing No. AEL003 | Revision 01 |
|-------------|--------------------|-------------|
| Scale at A3 | Drawn By           |             |
| 1:100       | DMacd              |             |