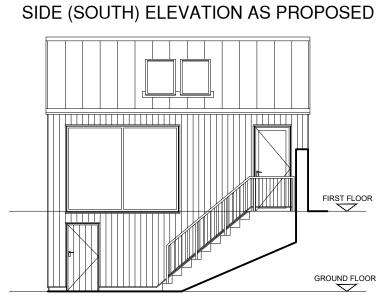

REAR (EAST) ELEVATION AS EXISTING

SIDE (NORTH) ELEVATION AS EXISTING

REAR (EAST) ELEVATION AS PROPOSED SIDE (NORTH) ELEVATION AS PROPOSED

PROPOSED MATERIALS:

WALLS - TIMBER CLADDING/ GREY FACING BRICK TO BOUNDARY

PITCHED ROOF - GREY STANDING SEAM METAL

DOORS WINDOWS - ANTHRACITE ALUMINIUM/ UPVC/ TIMBER CLAD DOORS TO MATCH CLADDING

01 First Issue

**Preliminary** 

PROPOSED ALTERATIONS TO 48 EASTWOODMAINS ROAD GIFFNOCK FOR MR WOOD