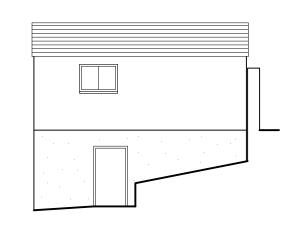

REAR (EAST) ELEVATION AS EXISTING

SIDE (NORTH) ELEVATION AS EXISTING

REAR (EAST) ELEVATION AS PROPOSED SIDE (NORTH) ELEVATION AS PROPOSED

PROPOSED MATERIALS:

WALLS - TIMBER CLADDING/ GREY FACING BRICK TO BOUNDARY

PITCHED ROOF - GREY STANDING SEAM METAL

DOORS WINDOWS - ANTHRACITE ALUMINIUM/ UPVC/ TIMBER CLAD DOORS TO MATCH CLADDING

01 First Issue

**Preliminary** 

PROPOSED ALTERATIONS TO 48 EASTWOODMAINS ROAD GIFFNOCK FOR MR WOOD

GARAGE ELEVATIONS AS EXISTING AND AS PROPOSED

| Project No. | Drawing No. AEL003 | Revision 01 |
|-------------|--------------------|-------------|
| Scale at A3 | Drawn By           |             |
| 1:100       | DMacd              |             |