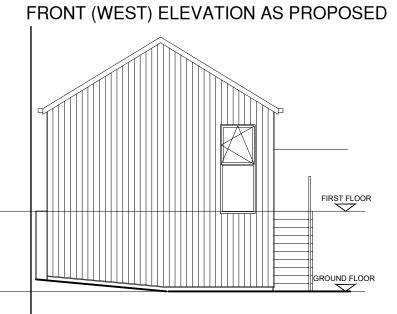

REAR (EAST) ELEVATION AS EXISTING

SIDE (NORTH) ELEVATION AS EXISTING

REAR (EAST) ELEVATION AS PROPOSED SIDE (NORTH) ELEVATION AS PROPOSED

PROPOSED MATERIALS:

WALLS - TIMBER CLADDING/ GREY FACING BRICK TO BOUNDARY

PITCHED ROOF - GREY STANDING SEAM METAL

DOORS WINDOWS - ANTHRACITE ALUMINIUM/ UPVC/ TIMBER CLAD DOORS TO MATCH CLADDING

01 First Issue

**Preliminary** 

PROPOSED ALTERATIONS TO 48 EASTWOODMAINS ROAD GIFFNOCK FOR MR WOOD