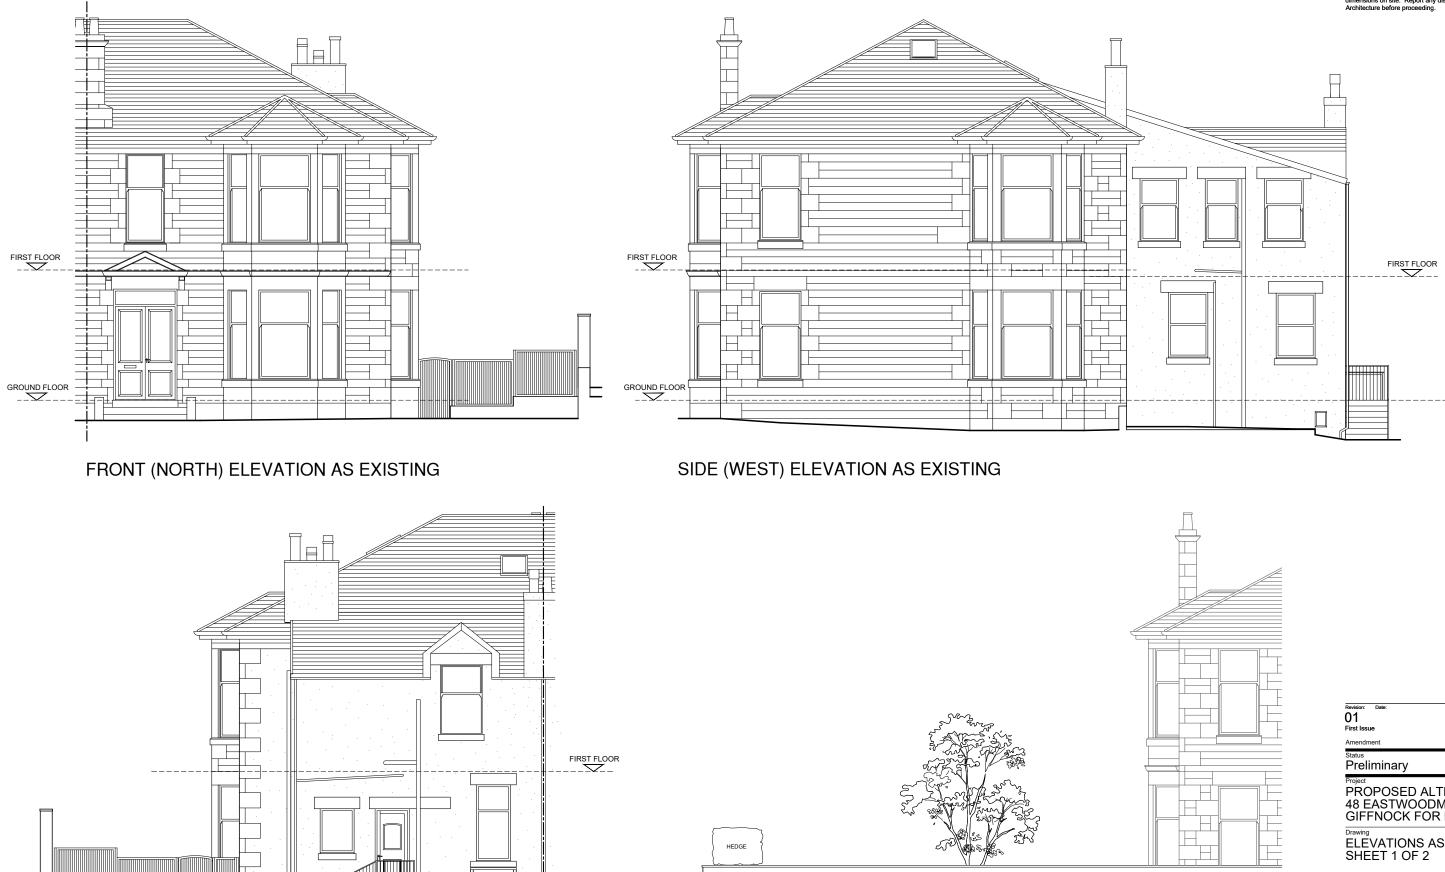

п====#

REAR (SOUTH) ELEVATION AS EXISTING

## SIDE (WEST) ELEVATION FROM STREET AS EXISTING

RENDERED WALL

The use of this data by the recipient acts as an agreement of the following statements. Do not use this data if you do not agree with any of the following statements:-