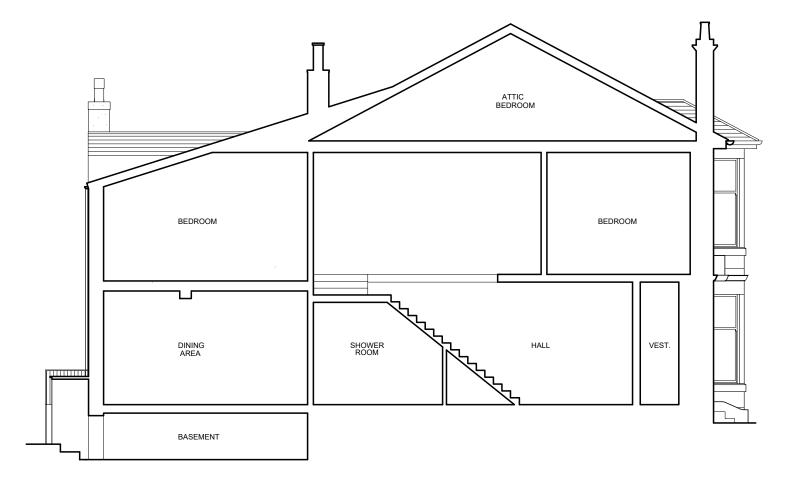

SIDE (EAST) ELEVATION AS EXISTING

The use of this data by the recipient acts as an agreement of the following statements. Do not use this data if you do not agree with any of the following statements:-

PROPOSED ALTERATIONS TO 48 EASTWOODMAINS ROAD GIFFNOCK FOR MR WOOD

ELEVATIONS AS EXISTING SHEET 2 OF 2

| Project No.          | Drawing No. AEL004 | Revision 01 |
|----------------------|--------------------|-------------|
| Scale at A3<br>1:100 | Drawn By  DMacd    |             |