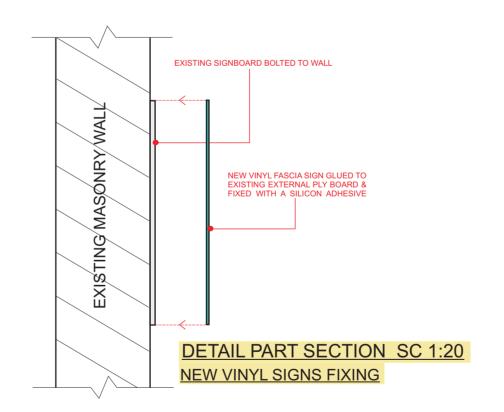

## **EXTERNAL SIGNAGE**

EXISTING EXTERNAL SIGNAGE BOARDS RETAINED (FORMER TYPSY TAVERN). TO BE REPLACED WITH NEW VINYL LOGO GRAPHICS SIGNAGE ADVERTS ON THE WEST AND SOUTH ELEVATIONS. (EXISTING HANGING SIGN REMOVED).