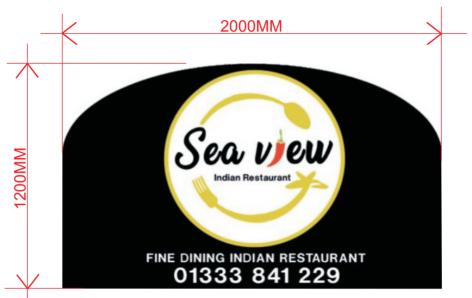

SC 1:20

WEST ELEVATION FASCIA (NON ILLUMINATED)
SC 1:20

SEA VIEW RESTAURANT
FASCIA SIGNS LOGO ARTWORK GRAPHICS

**CLIENT** 

LITON SYLVESTER RIBIERO

PROJECT

SEA VIEW INDIAN RESTAURANT

38,CUNZIE STREET, ANSTRUTHER,FIFE.