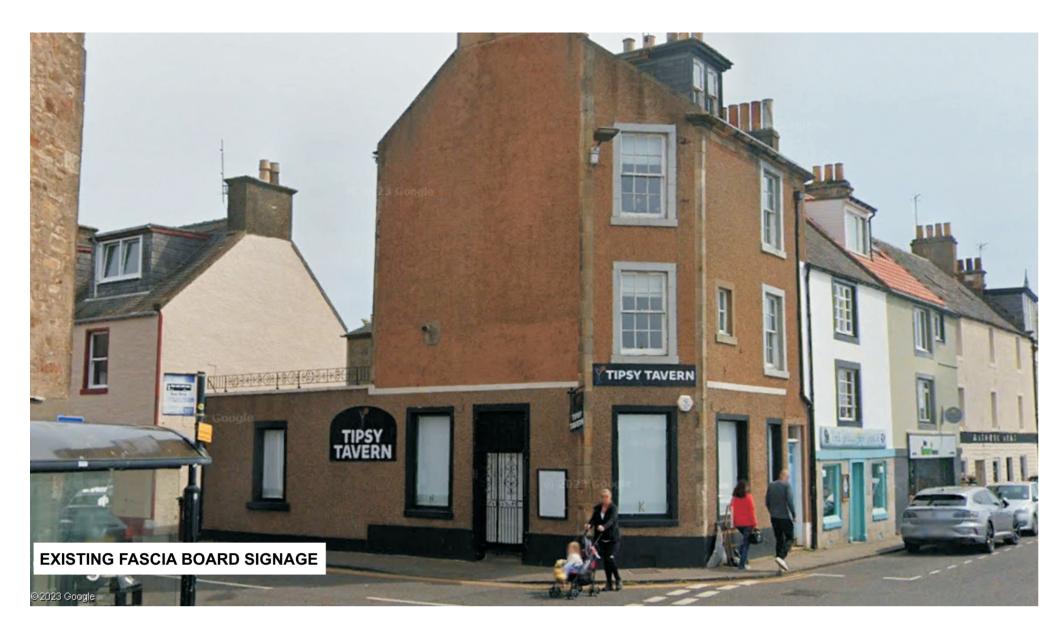

## **EXTERNAL SIGNAGE**

EXISTING EXTERNAL SIGNAGE BOARDS RETAINED (FORMER TYPSY TAVERN). TO BE REPLACED WITH NEW VINYL LOGO GRAPHICS SIGNAGE ADVERTS ON THE WEST AND SOUTH ELEVATIONS. (EXISTING HANGING SIGN REMOVED).