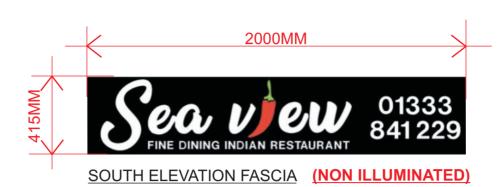

SC 1:20

WEST ELEVATION FASCIA (NON ILLUMINATED)
SC 1:20

SEA VIEW RESTAURANT
FASCIA SIGNS LOGO ARTWORK GRAPHICS

**CLIENT** 

LITON SYLVESTER RIBIERO

PROJECT

SEA VIEW INDIAN RESTAURANT

38,CUNZIE STREET, ANSTRUTHER,FIFE.