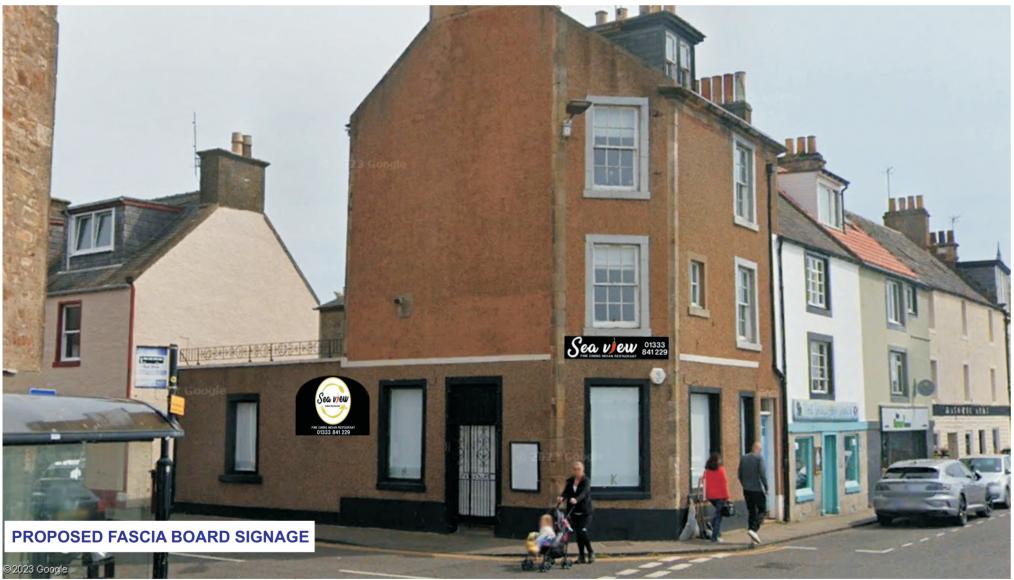

## **EXTERNAL SIGNAGE**

EXISTING EXTERNAL SIGNAGE BOARDS RETAINED (FORMER TYPSY TAVERN). TO BE REPLACED WITH NEW VINYL LOGO GRAPHICS SIGNAGE ADVERTS ON THE WEST AND SOUTH ELEVATIONS. (EXISTING HANGING SIGN REMOVED).

SC 1:20

WEST ELEVATION FASCIA (NON ILLUMINATED)
SC 1:20

SEA VIEW RESTAURANT
FASCIA SIGNS LOGO ARTWORK GRAPHICS

**CLIENT** 

LITON SYLVESTER RIBIERO

PROJECT

SEA VIEW INDIAN RESTAURANT

38,CUNZIE STREET, ANSTRUTHER,FIFE.