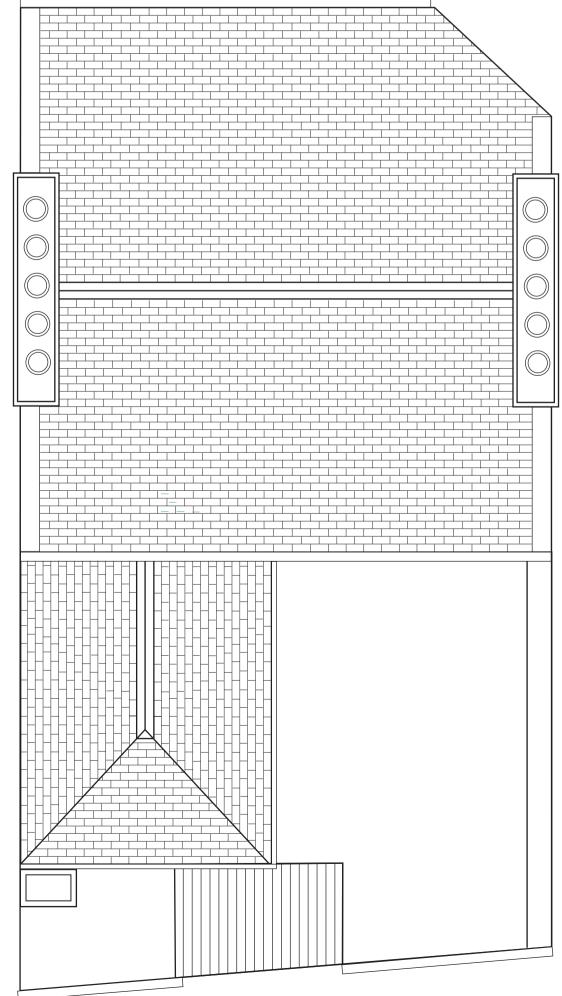

EXISTING ROOF PLAN LAYOUT SC 1:50

EXISTING NORTH REAR ELEVATION SC 1:50

**EXISTING WEST ELEVATION SC 1:50** 

CLIENT

LITON SYLVESTER RIBIERO

PROJECT

SEA VIEW INDIAN RESTAURANT 38,CUNZIE STREET, ANSTRUTHER,FIFE.