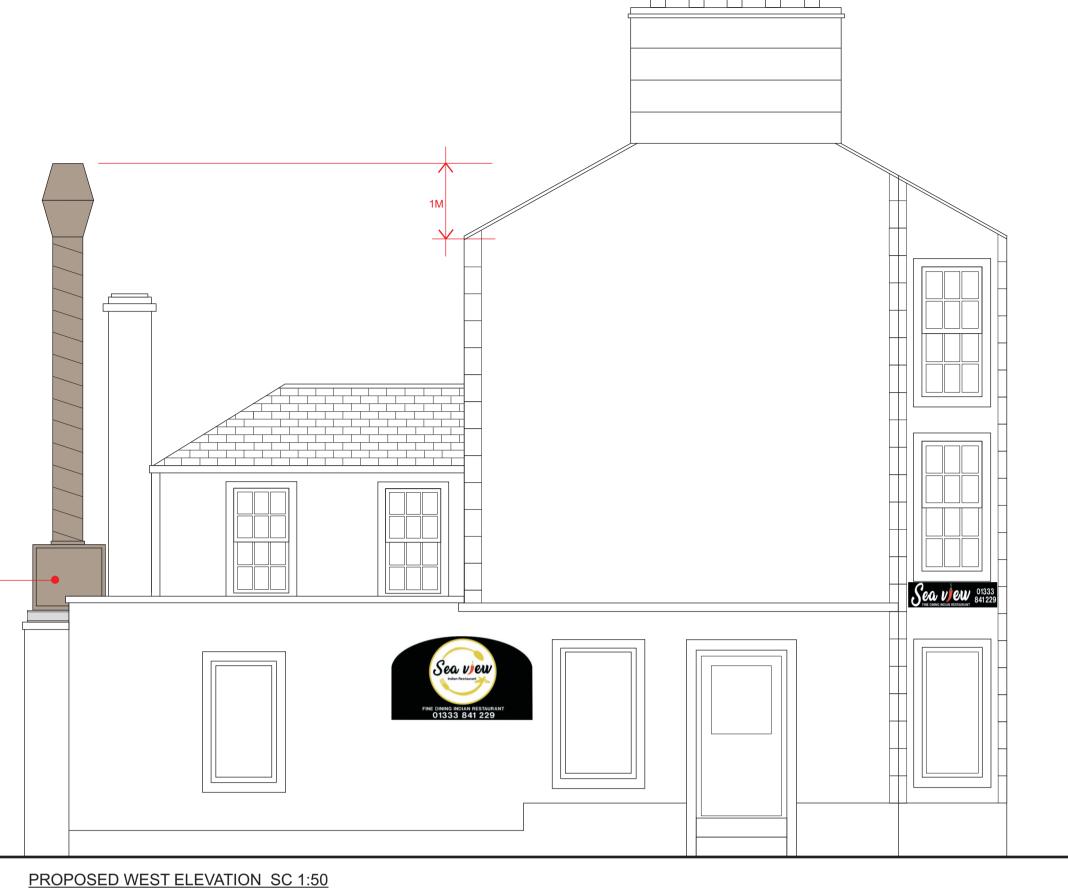

SUPPLY AND INSTALL NEW INTERNAL ALUMINIUM CANOPY WITH EXTERNAL FAN AND FLUE SYSTEM & EXHAUSTED TO NEW JET COWL TERMINAL ABOVE EXISTING RHONES HEIGHT OF ADJOINING FLATTED BLOCK. NEW CANOPY 2.7MX1.25M WITH 3NO. STAINLESS STEEL BAFFLE TYPE GREASE FILTERS AND LED LIGHT. INTERNAL DUCT 950MMX250MM APPROX 2.4MM LONG RETURNING 90 DEGREES & THROUGH THE FLAT ROOF WITH FUSIBLE LINK FIRE DAMPER. NEW FAN LOCATED ON EXISTING FLAT ROOF SECTION ABOVE KITCHEN AREA. MUB 500 3 PHASE BOX 830MMX830MM SQUARE FAN WITH APPROX 4.5M SPIRAL DUCT 500MM DIAM FIXED & SECURED ADJACENT TO EXISTING CHIMNEY STACK & TERMINATED ABOVE GUTTER LEVEL AS INDICATED WITH JET COWL EXHAUST

EXISTING ROOF PLAN LAYOUT SC 1:50

EXISTING NORTH REAR ELEVATION SC 1:50

**EXISTING WEST ELEVATION SC 1:50** 

CLIENT

LITON SYLVESTER RIBIERO

PROJECT

SEA VIEW INDIAN RESTAURANT 38,CUNZIE STREET, ANSTRUTHER,FIFE.