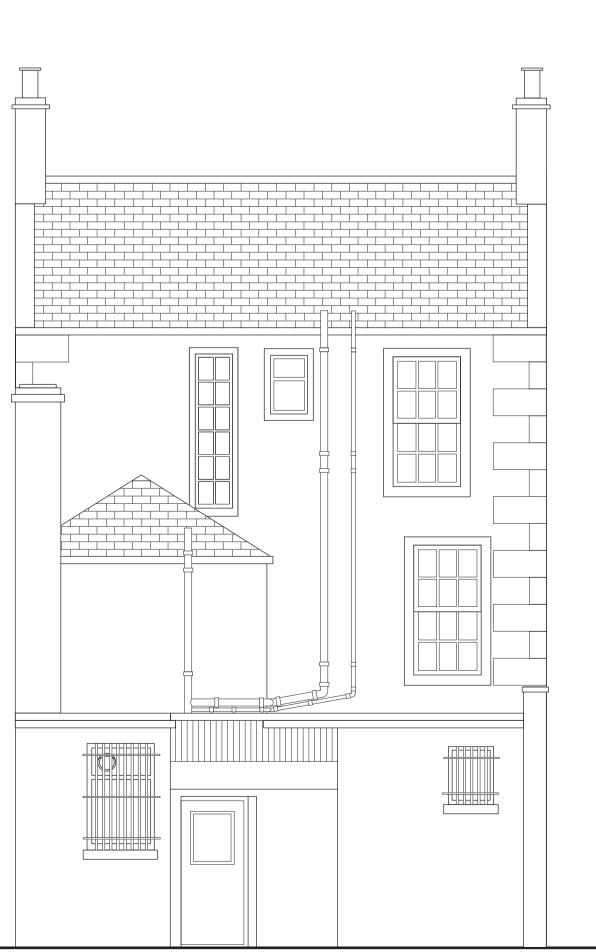

SUPPLY AND INSTALL NEW INTERNAL ALUMINIUM CANOPY WITH EXTERNAL FAN AND FLUE SYSTEM & EXHAUSTED TO NEW JET COWL TERMINAL ABOVE EXISTING RHONES HEIGHT OF ADJOINING FLATTED BLOCK. NEW CANOPY 2.7MX1.25M WITH 3NO. STAINLESS STEEL BAFFLE TYPE GREASE FILTERS AND LED LIGHT. INTERNAL DUCT 950MMX250MM APPROX 2.4MM LONG RETURNING 90 DEGREES & THROUGH THE FLAT ROOF WITH FUSIBLE LINK FIRE DAMPER. NEW FAN LOCATED ON EXISTING FLAT ROOF SECTION ABOVE KITCHEN AREA. MUB 500 3 PHASE BOX 830MMX830MM SQUARE FAN WITH APPROX 4.5M SPIRAL DUCT 500MM DIAM FIXED & SECURED ADJACENT TO EXISTING CHIMNEY STACK & TERMINATED ABOVE GUTTER LEVEL AS INDICATED WITH JET COWL EXHAUST

EXISTING ROOF PLAN LAYOUT SC 1:50

EXISTING NORTH REAR ELEVATION SC 1:50

**EXISTING WEST ELEVATION SC 1:50** 

CLIENT

LITON SYLVESTER RIBIERO

PROJECT

SEA VIEW INDIAN RESTAURANT 38,CUNZIE STREET, ANSTRUTHER,FIFE.