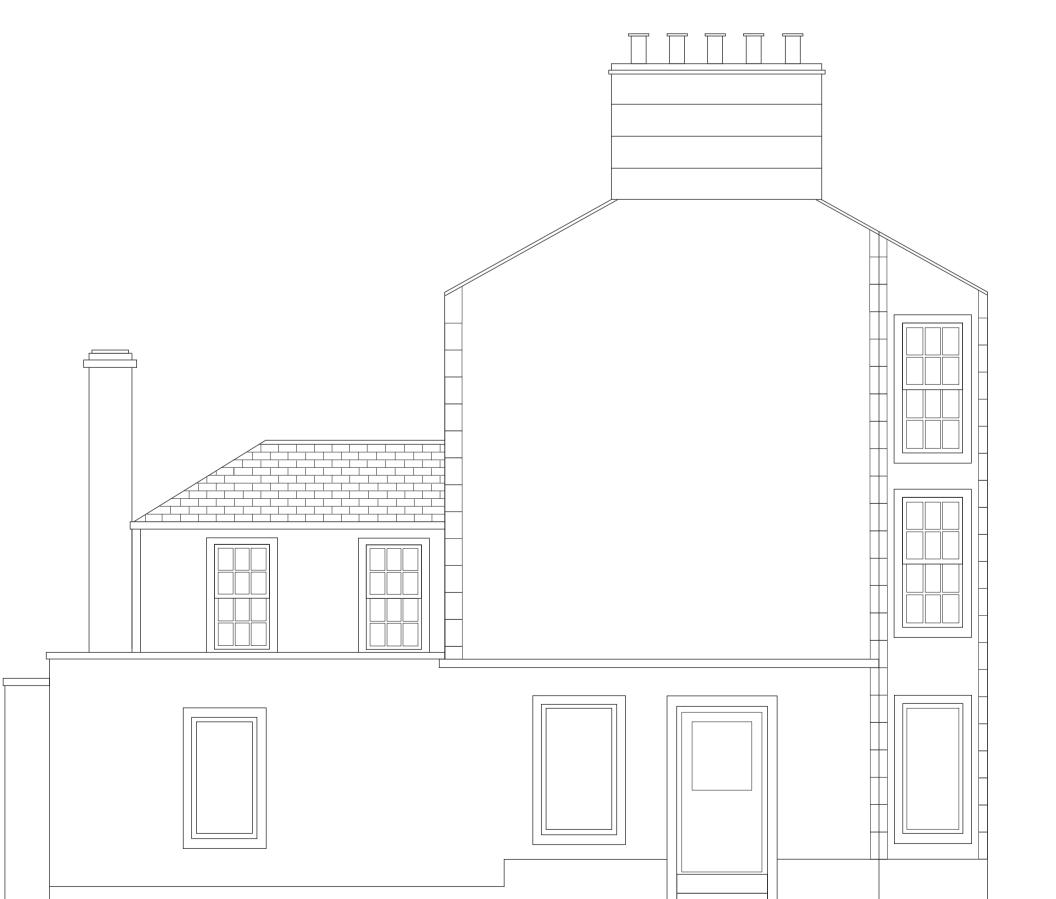

SUPPLY AND INSTALL NEW INTERNAL ALUMINIUM CANOPY WITH EXTERNAL FAN AND FLUE SYSTEM & EXHAUSTED TO NEW JET COWL TERMINAL ABOVE EXISTING RHONES HEIGHT OF ADJOINING FLATTED BLOCK. NEW CANOPY 2.7MX1.25M WITH 3NO. STAINLESS STEEL BAFFLE TYPE GREASE FILTERS AND LED LIGHT. INTERNAL DUCT 950MMX250MM APPROX 2.4MM LONG RETURNING 90 DEGREES & THROUGH THE FLAT ROOF WITH FUSIBLE LINK FIRE DAMPER. NEW FAN LOCATED ON EXISTING FLAT ROOF SECTION ABOVE KITCHEN AREA. MUB 500 3 PHASE BOX 830MMX830MM SQUARE FAN WITH APPROX 4.5M SPIRAL DUCT 500MM DIAM FIXED & SECURED ADJACENT TO EXISTING CHIMNEY STACK & TERMINATED ABOVE GUTTER LEVEL AS INDICATED WITH JET COWL EXHAUST

EXISTING ROOF PLAN LAYOUT SC 1:50

EXISTING NORTH REAR ELEVATION SC 1:50

**EXISTING WEST ELEVATION SC 1:50** 

CLIENT

LITON SYLVESTER RIBIERO

PROJECT

SEA VIEW INDIAN RESTAURANT 38,CUNZIE STREET, ANSTRUTHER,FIFE.