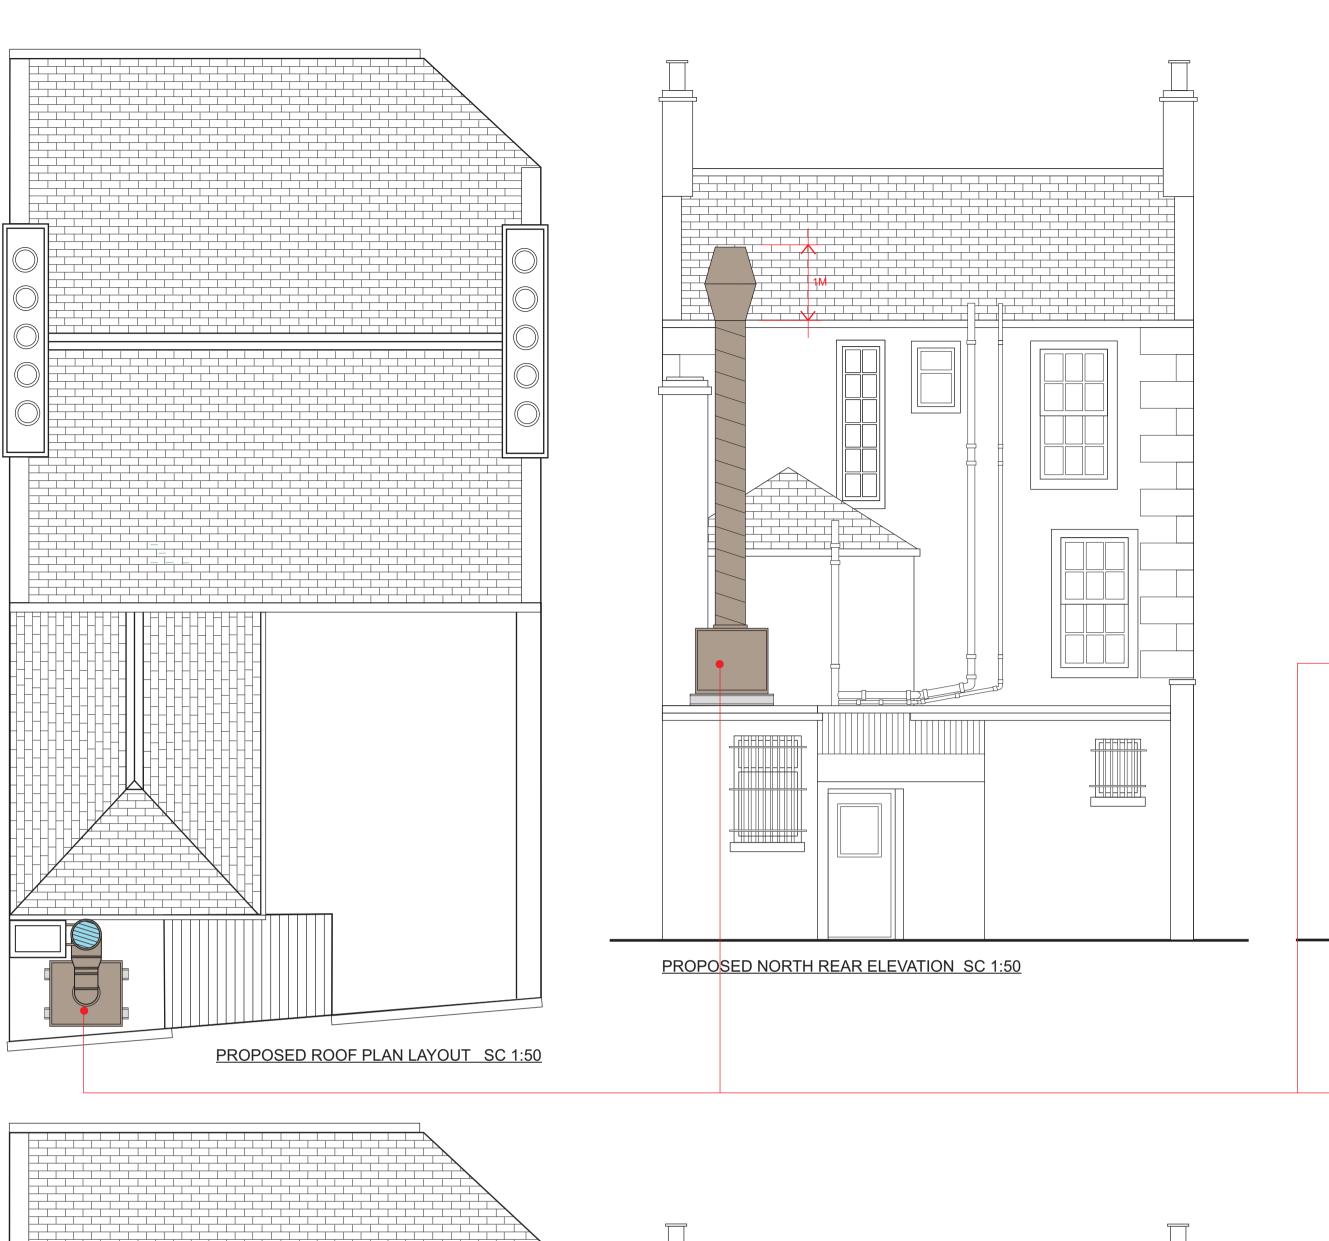

SUPPLY AND INSTALL NEW INTERNAL ALUMINIUM CANOPY WITH EXTERNAL FAN AND FLUE SYSTEM & EXHAUSTED TO NEW JET COWL TERMINAL ABOVE EXISTING RHONES HEIGHT OF ADJOINING FLATTED BLOCK. NEW CANOPY 2.7MX1.25M WITH 3NO. STAINLESS STEEL BAFFLE TYPE GREASE FILTERS AND LED LIGHT. INTERNAL DUCT 950MMX250MM APPROX 2.4MM LONG RETURNING 90 DEGREES & THROUGH THE FLAT ROOF WITH FUSIBLE LINK FIRE DAMPER. NEW FAN LOCATED ON EXISTING FLAT ROOF SECTION ABOVE KITCHEN AREA. MUB 500 3 PHASE BOX 830MMX830MM SQUARE FAN WITH APPROX 4.5M SPIRAL DUCT 500MM DIAM FIXED & SECURED ADJACENT TO EXISTING CHIMNEY STACK & TERMINATED ABOVE GUTTER LEVEL AS INDICATED WITH JET COWL EXHAUST

EXISTING ROOF PLAN LAYOUT SC 1:50

EXISTING NORTH REAR ELEVATION SC 1:50

**EXISTING WEST ELEVATION SC 1:50** 

CLIENT

LITON SYLVESTER RIBIERO

PROJECT

SEA VIEW INDIAN RESTAURANT 38,CUNZIE STREET, ANSTRUTHER,FIFE.