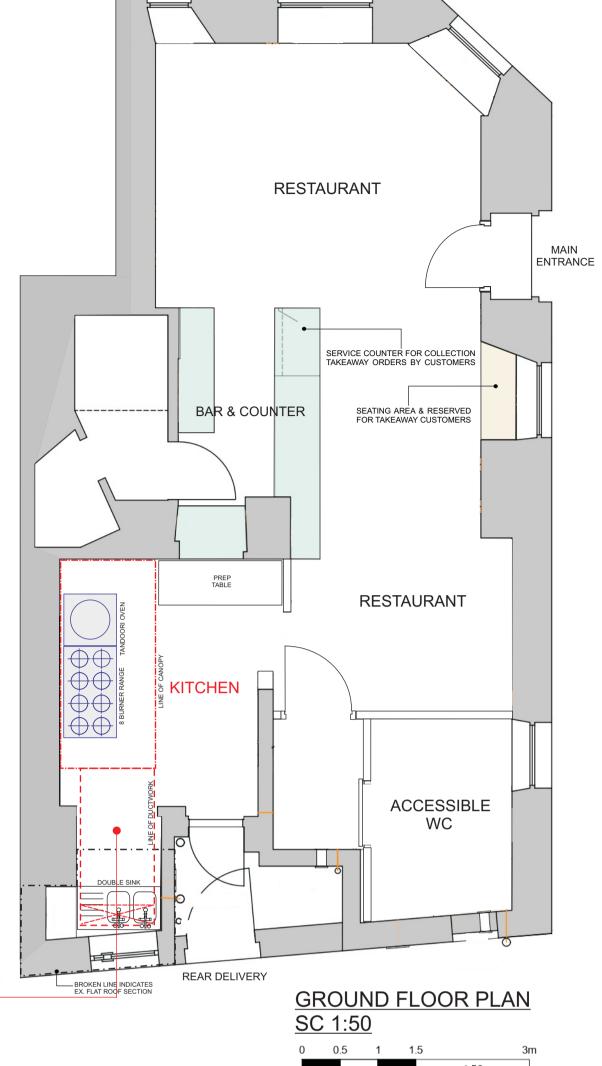

SUPPLY AND INSTALL NEW INTERNAL ALUMINIUM CANOPY WITH EXTERNAL FAN AND FLUE SYSTEM & EXHAUSTED TO NEW JET COWL TERMINAL ABOVE EXISTING RHONES HEIGHT OF ADJOINING FLATTED BLOCK. NEW CANOPY 2.7MX1.25M WITH 3NO. STAINLESS STEEL BAFFLE TYPE GREASE FILTERS AND LED LIGHT. INTERNAL DUCT 950MMX250MM APPROX 2.4MM LONG RETURNING 90 DEGREES & THROUGH THE FLAT ROOF WITH FUSIBLE LINK FIRE DAMPER. NEW FAN LOCATED ON EXISTING FLAT ROOF SECTION ABOVE KITCHEN AREA. MUB 500 3 PHASE BOX 830MMX830MM SQUARE FAN WITH APPROX 4.5M SPIRAL DUCT 500MM DIAM FIXED & SECURED ADJACENT TO EXISTING CHIMNEY STACK & TERMINATED ABOVE GUTTER LEVEL AS INDICATED WITH JET COWL EXHAUST