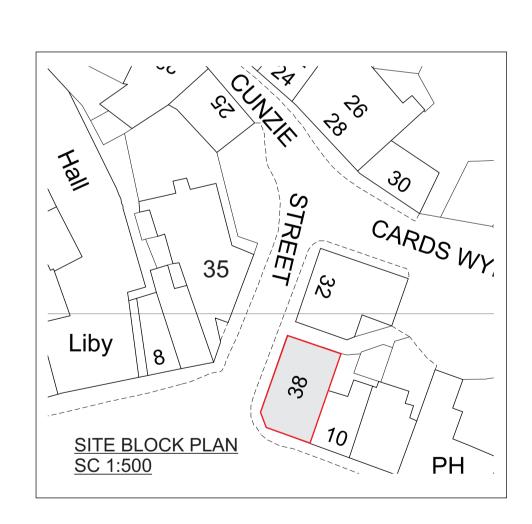

EXISTING ROOF PLAN LAYOUT SC 1:50

EXISTING NORTH REAR ELEVATION SC 1:50

**EXISTING WEST ELEVATION SC 1:50** 

CLIENT

LITON SYLVESTER RIBIERO

PROJECT

SEA VIEW INDIAN RESTAURANT 38,CUNZIE STREET, ANSTRUTHER,FIFE.