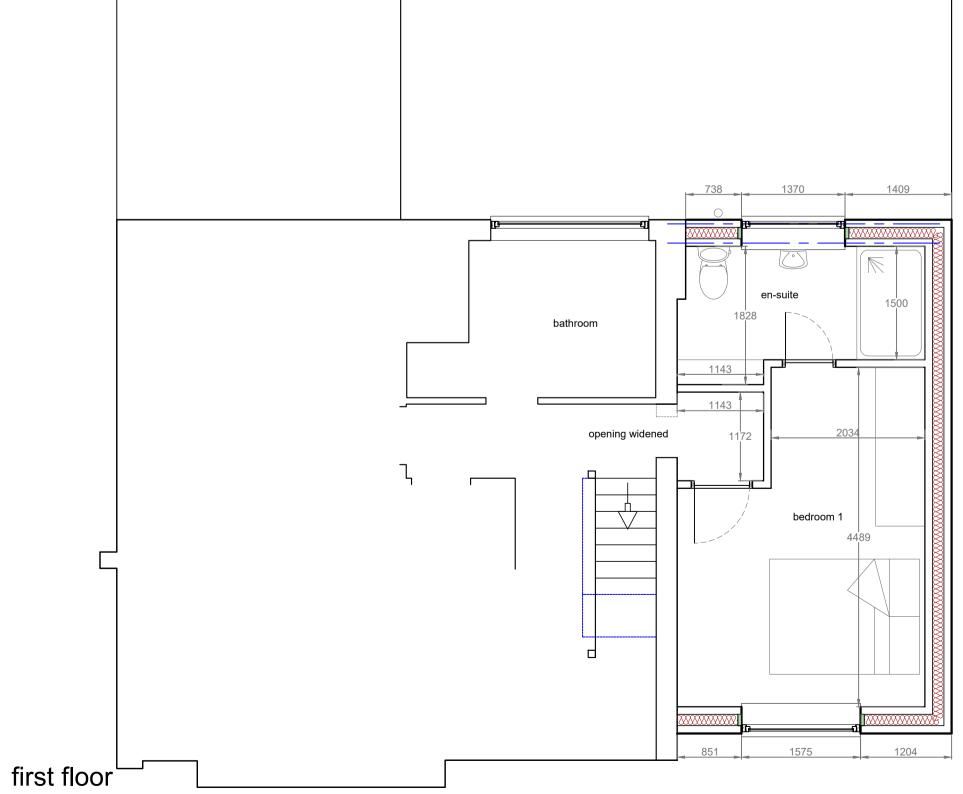

## Mr & Mrs Ellis, 19 Avon Road, King's Lynn





This drawing must not be reissued, loaned or copied without the written consent of Stanley Peach. (the originator).

All errors, omissions, discrepancies should be reported to the originator immediately.

All dimensions to be checked before site fabrication by the contractor, his sub-

Do not scale plans for construction purposes - use figures or dimensions where given. Any deviation from the drawing to be reported to the originator immediately.

Any mapped information depicted is based on Ordnance Survey material with the permission of Ordnance Survey on behalf of the Controller of Her Majestys Stationary Office Crown Copyright.

Unauthorized reproduction infringes Crown Copyright and may lead to prosecution or

Drawing issue status:

PRELIMINARY□ CLIENT APPROVAL□ PLANNING□

BUILDING RE