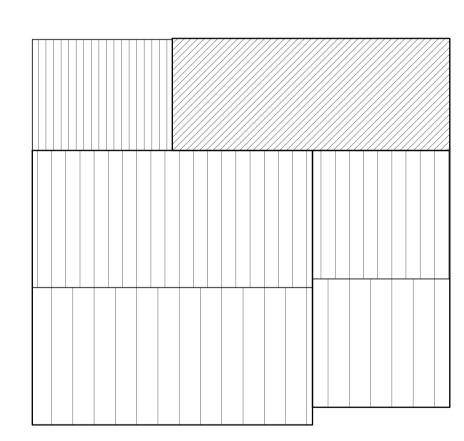

t the written consent of Stanley Peach. (the originator).

All errors, omissions, discrepancies should be reported to the originator immediately.

All dimensions to be checked before site fabrication by the contractor, his sub-

Do not scale plans for construction purposes - use figures or dimensions where given. Any deviation from the drawing to be reported to the originator immediately.

Any mapped information depicted is based on Ordnance Survey material with the permission of Ordnance Survey on behalf of the Controller of Her Majestys Stationary Office Crown Copyright.

Unauthorized reproduction infringes Crown Copyright and may lead to prosecution or

Drawing issue status:

PRELIMINARY□ CLIENT APPROVAL□ PLANNING□

BUILDING REGS□ TENDER□ CONSTRUCTION□ AS-BUILT□

## Elevations 1:100





Roof Plan 1:100

## Stan Peach

REV DATE DESCRIPTION

4 Folly Grove, King's Lynn, Norfolk. PE30 3AF T: 01553 672520 M: 07906259796

E: stanpeachart@outlook.com



| PROJECT                                         |            | CLIENT                                      |       |           |
|-------------------------------------------------|------------|---------------------------------------------|-------|-----------|
| Two Storey Extension                            |            | Mr & Mrs Ellis, 19 Avon Road<br>King's Lynn |       |           |
| SUBJECT                                         |            | DATE                                        |       | SCALE     |
| Proposed plan layouts, elevations and roof plan |            | Feb 2024                                    |