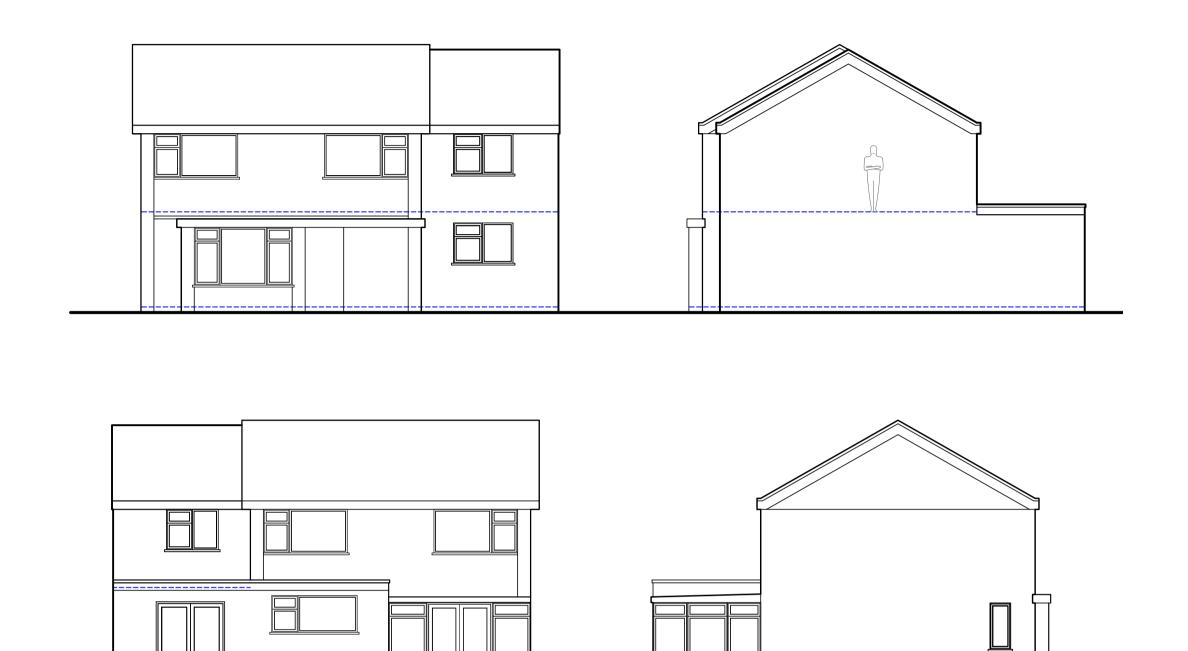

out the written consent of Stanley Peach. (the originator).

All errors, omissions, discrepancies should be reported to the originator immediately.

All dimensions to be checked before site fabrication by the contractor, his sub-

Do not scale plans for construction purposes - use figures or dimensions where given. Any deviation from the drawing to be reported to the originator immediately.

Any mapped information depicted is based on Ordnance Survey material with the permission of Ordnance Survey on behalf of the Controller of Her Majestys Stationary Office Crown Copyright.

Unauthorized reproduction infringes Crown Copyright and may lead to prosecution or

Drawing issue status:

PRELIMINARY□ CLIENT APPROVAL□ PLANNING□

BUILDING REGS□ TENDER□ CONSTRUCTION□ AS-BUILT□

## Elevations 1:100





Roof Plan 1:100

## Stan Peach

REV DATE DESCRIPTION

4 Folly Grove, King's Lynn, Norfolk. PE30 3AF T: 01553 672520 M: 07906259796

E: stanpeachart@outlook.com



| PROJECT                                         |            | CLIENT                                      |       |           |
|-------------------------------------------------|------------|---------------------------------------------|-------|-----------|
| Two Storey Extension                            |            | Mr & Mrs Ellis, 19 Avon Road<br>King's Lynn |       |           |
| SUBJECT                                         |            | DATE                                        |       | SCALE     |
| Proposed plan layouts, elevations and roof plan |            | Feb 2024