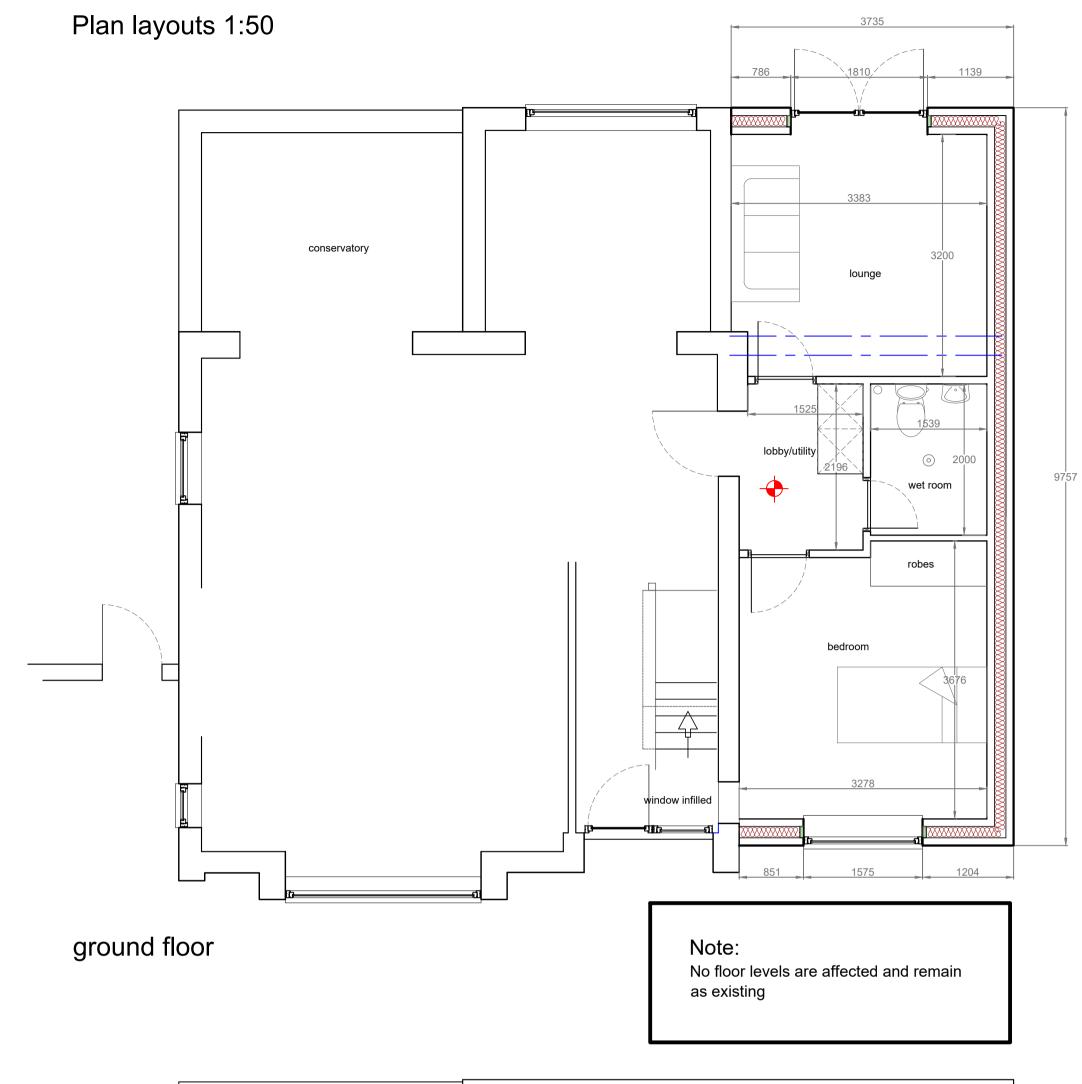

## Mr & Mrs Ellis, 19 Avon Road, King's Lynn





This drawing must not be reissued, loaned or copied without the written consent of Stanley Peach. (the originator).

All errors, omissions, discrepancies should be reported to the originator immediately.

All dimensions to be checked before site fabrication by the contractor, his sub-

Do not scale plans for construction purposes - use figures or dimensions where given. Any deviation from the drawing to be reported to the originator immediately.

Any mapped information depicted is based on Ordnance Survey material with the permission of Ordnance Survey on behalf of the Controller of Her Majestys Stationary Office Crown Copyright.

Unauthorized reproduction infringes Crown Copyright and may lead to prosecution or

Drawing issue status:

PRELIMINARY□ CLIENT APPROVAL□ PLANNING□

BUILDING