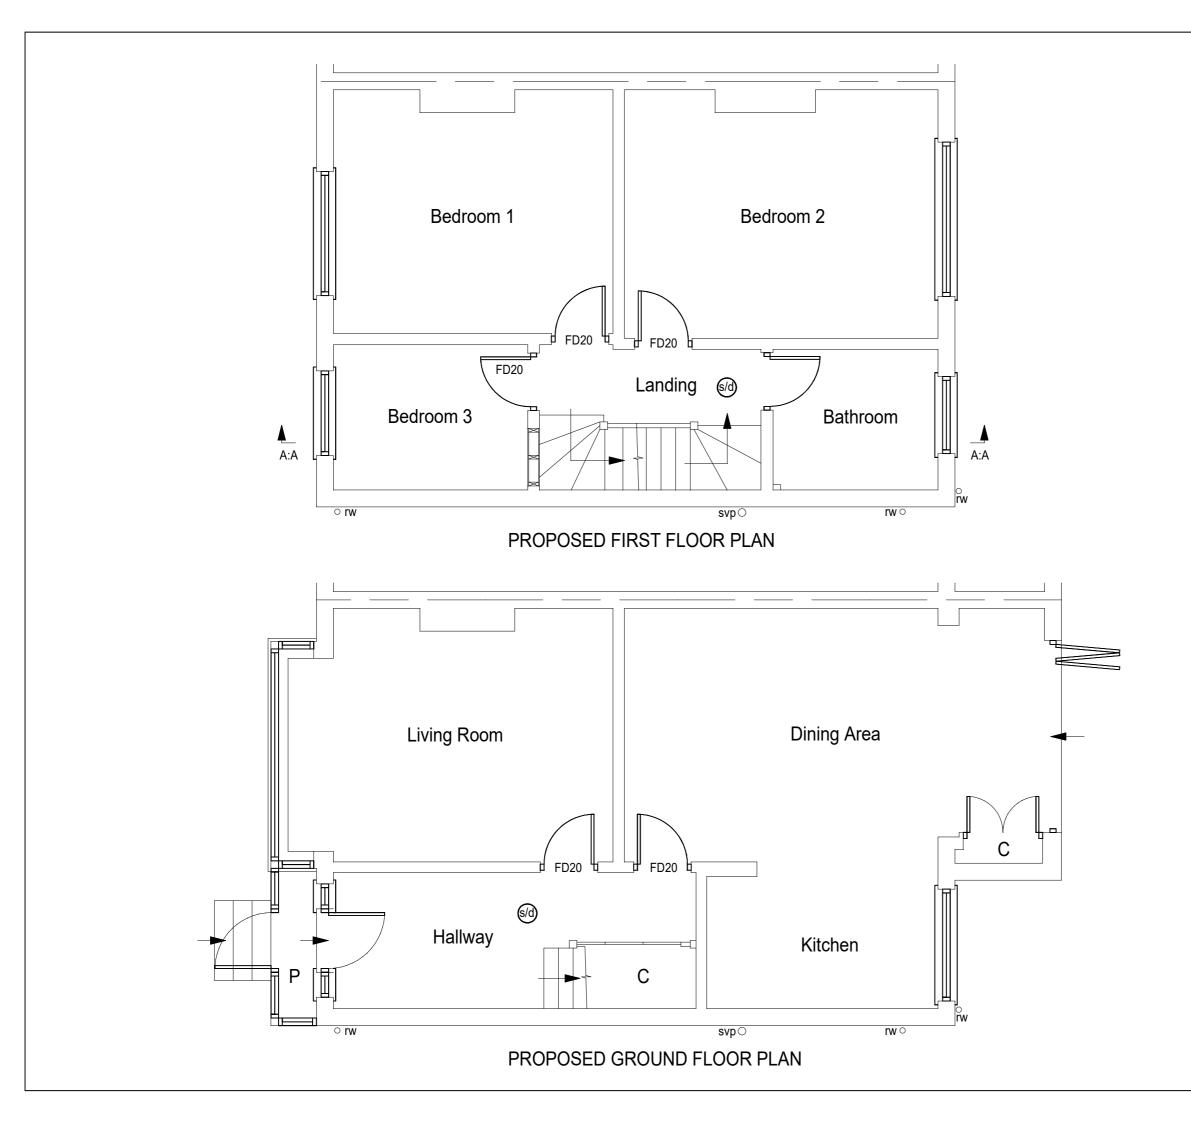

## **BUILDING PLANS**

BUILDING PLANS Tel 020 8330 4646 This drawing is for negotiations with the Local Authority Planning & Building Control departments. In the event that it is used for construction then the builder is responsible for checking on site all dimensions and relevant information pror to the commencement of works to ensure the accuracy of any information contained in the drawing. Any discrepancy must be notified before work commences. The drawing may only be used for the address shown and may not be copied without permission. Copyright Building Plans.

## (s/d) - smoke detectors

## FD20 - 20 minute fire resisting doors

| 0m 1                                                                                          |  | 1m |      | 2m         | 3m |
|-----------------------------------------------------------------------------------------------|--|----|------|------------|----|
| 1:50                                                                                          |  |    |      |            |    |
| 43 Moreton Road<br>Worcester Park<br>Surrey<br>KT4 8EY<br>Proposed Ground & First Floor Plans |  |    |      |            |    |
| SCALE : 1:50 @ A3                                                                             |  |    | date | 27:03:2024 |    |
| drw no morr-43-1 revised                                                                      |  |    |      |            | no |