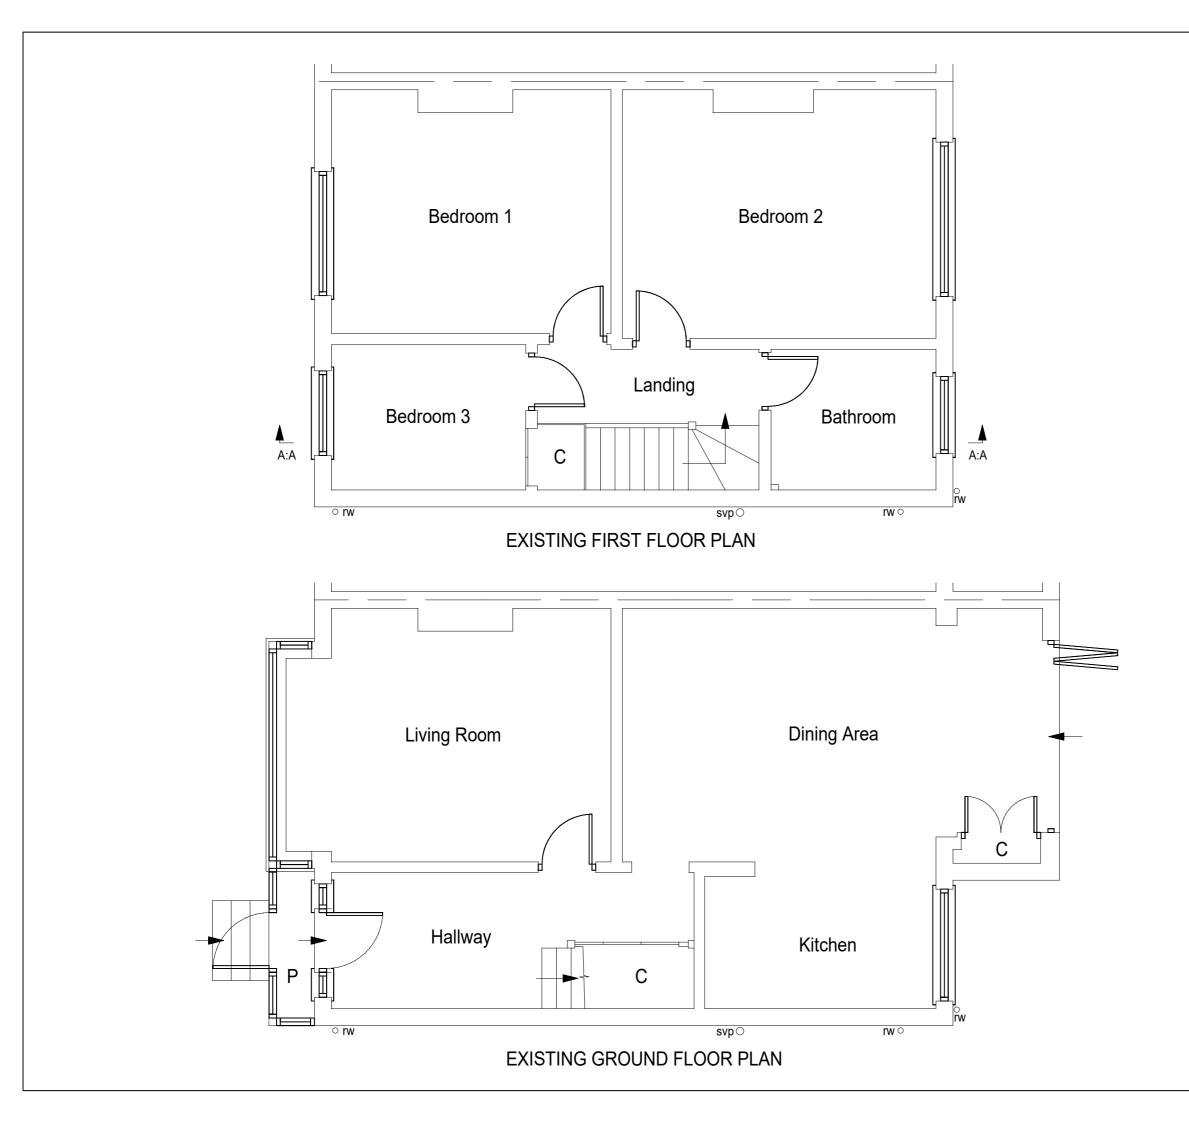

| 0m 1                                |  | m |            | 2m | 3m |
|-------------------------------------|--|---|------------|----|----|
| 1:50                                |  |   |            |    |    |
|                                     |  |   |            |    |    |
| 43 Moreton Road                     |  |   |            |    |    |
| Worcester Park                      |  |   |            |    |    |
| Surrey                              |  |   |            |    |    |
| KT4 8EY                             |  |   |            |    |    |
| Existing Ground & First Floor Plans |  |   |            |    |    |
| SCALE : 1:50 @ A3 date              |  |   | 27:03:2024 |    |    |
| drw no morr-43-0 revised            |  |   |            |    | no |
| · ·                                 |  |   |            |    |    |